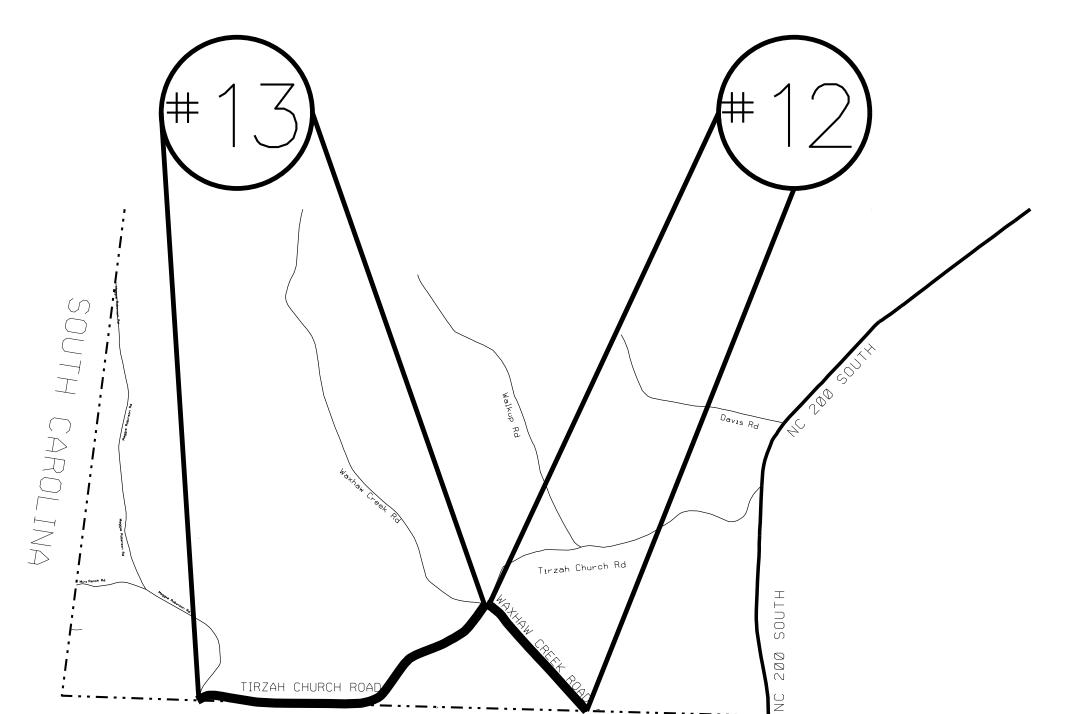

## UNION COUNTY

NORTH CAROLINA

NORTH CAROLINA DEPARTMENT OF TRANSPORTATION DIVISION OF HIGHWAYS - DIVISION 10 DISTRICT 3

MAP #12 SR 1104 WAXHAW CREEK ROAD
0.84 MILES
FROM SR 1100 TIRZAH CHURCH ROAD TO
SOUTH CAROLINA STATE LINE

MAP # 13 SR 1100 TIRZAH CHURCH ROAD 1.88 MILES FROM SOUTH CAROLINA STATE LINE TO SR 1104 WAXHAW CREEK ROAD

SOUTH CAROLINA