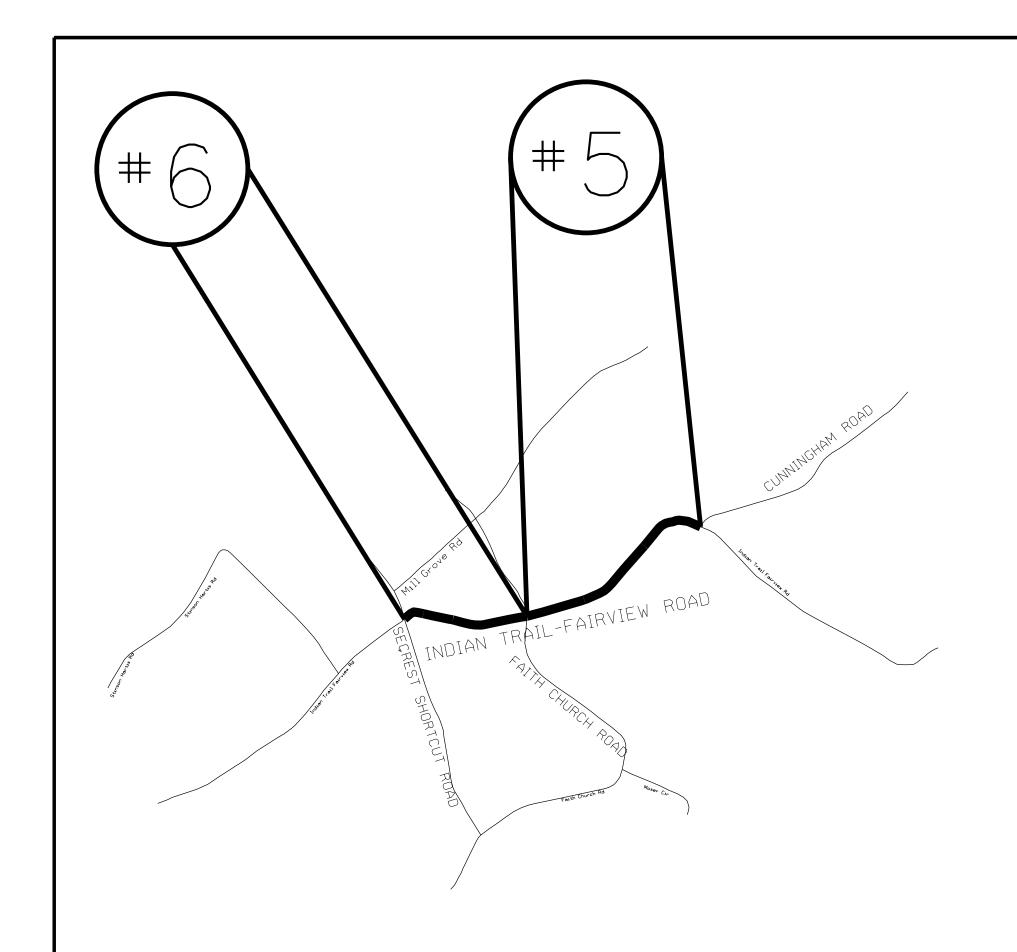

## UNION COUNTY

NORTH CAROLINA

NORTH CAROLINA DEPARTMENT OF TRANSPORTATION DIVISION OF HIGHWAYS - DIVISION 10 DISTRICT 3

MAP #5 SR 1520 INDIAN TRAIL-FAIRVIEW ROAD
0.82 MILES
FROM SR 1526 CUNNINGHAM ROAD
TO SR 1518 FAITH CHURCH ROAD

MAP #6 SR 1520 INDIAN TRAIL-FAIRVIEW ROAD
0.48 MILES
FROM SR 1518 FAITH CHURCH ROAD TO
SR 1501 SECREST SHORTCUT ROAD