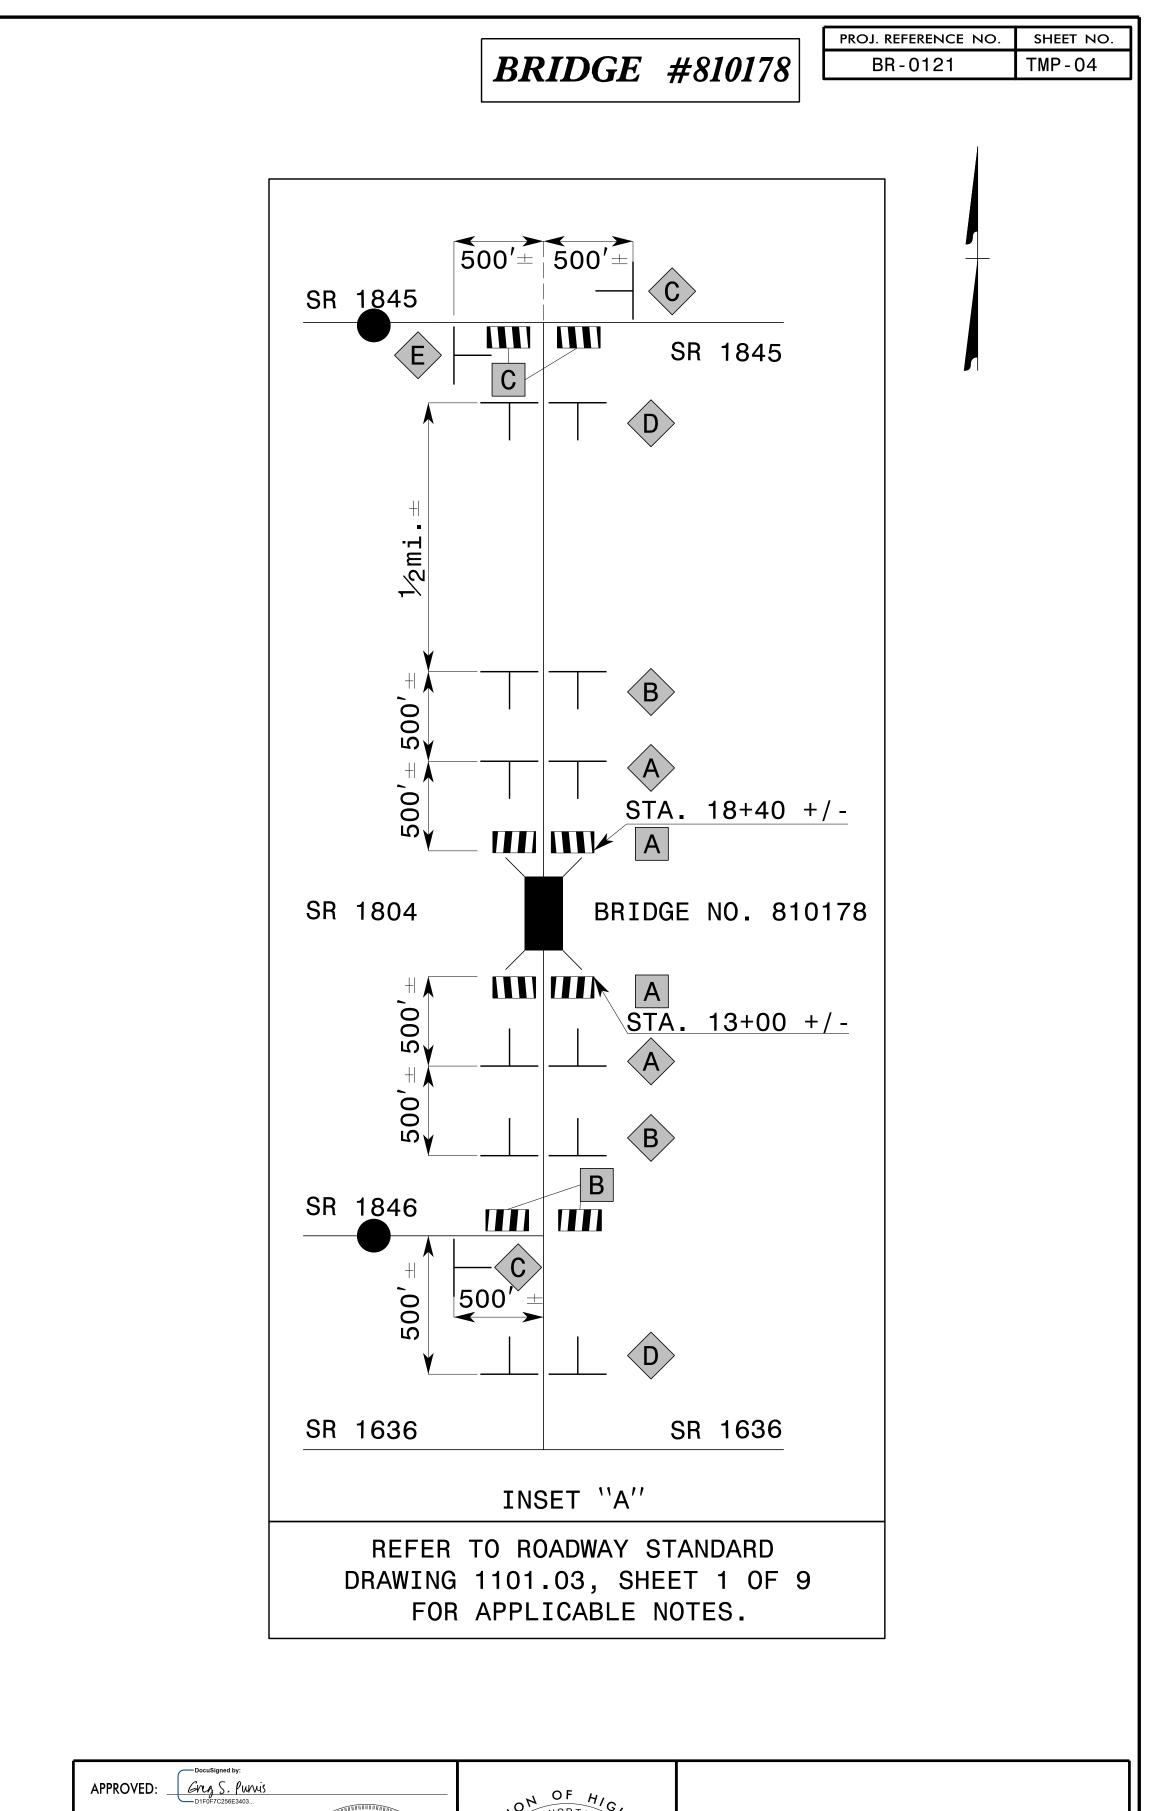

SIGN AND DEVICE LEGEND

OFFSITE DETOUR

**BRIDGE** #810178

**DOCUMENT NOT CONSIDERED FINAL** UNLESS ALL SIGNATURES COMPLETED

SEAL

22999

. ENGINEEP

APPROVED

### SIGNING

B) PROVIDE SIGNING AND DEVICES REQUIRED TO CLOSE THE ROAD ACCOR TO THE ROADWAY STANDARD DRAWINGS AND TRAFFIC CONTROL PLANS.

AND

PROVIDE SIGNING REQUIRED FOR THE OFF-SITE DETOUR ROUTE AS SHOWN IN THE TRAFFIC CONTROL PLANS.

C) COVER OR REMOVE ALL SIGNS AND DEVICES REQUIRED TO CLOSE THE ROAD WHEN ROAD CLOSURE IS NOT IN OPERATION.

AND

COVER OR REMOVE ALL SIGNS REQUIRED FOR THE OFF-SITE DETOUR WHEN THE DETOUR IS NOT IN OPERATION.

## PHASING

TALL ALL OFFSITE DETOUR SIGNING AND ROAD CLOSURE SIGNING NO THAN THREE (3) DAYS PRIOR TO CONSTRUCTION. IF STRUCTION HAS NOT BEGUN WITHIN THREE (3) DAYS OF TALLATION, REMOVE OR COVER SIGNS USING AN APPROVED METHOD THE DISCRETION OF THE ENGINEER. SHEETS TMP-02 - 04]

FROM TRAFFIC CONSTRUCT -L- (SR 1804 HOUSES MILL ROAD) THE BEGIN PROJECT LIMITS TO THE END PROJECT LIMITS UP TO NOT INCLUDING THE FINAL LIFT OF SURFACE COURSE. ROADWAY PLANS]

FROM TRAFFIC INSTALL THE FINAL LIFT OF SURFACE COURSE FINAL PAVEMENT MARKINGS, AND OPEN THE ENTIRE PROJECT TO FINAL TRAFFIC PATTERN. FINAL PAVEMENT MARKING PLAN]

OVE ALL ROAD CLOSURE SIGNING, OFFSITE DETOUR SIGNING, AND NSPORATION MANAGEMENT DEVICES. SHEET TMP-04 FOR SIGN LOCATIONS]

PROJECT NOTES AND PHASING

DocuSign Envelope ID: A9728954-38ED-4A44-A2EC-AE8EA80FAD88