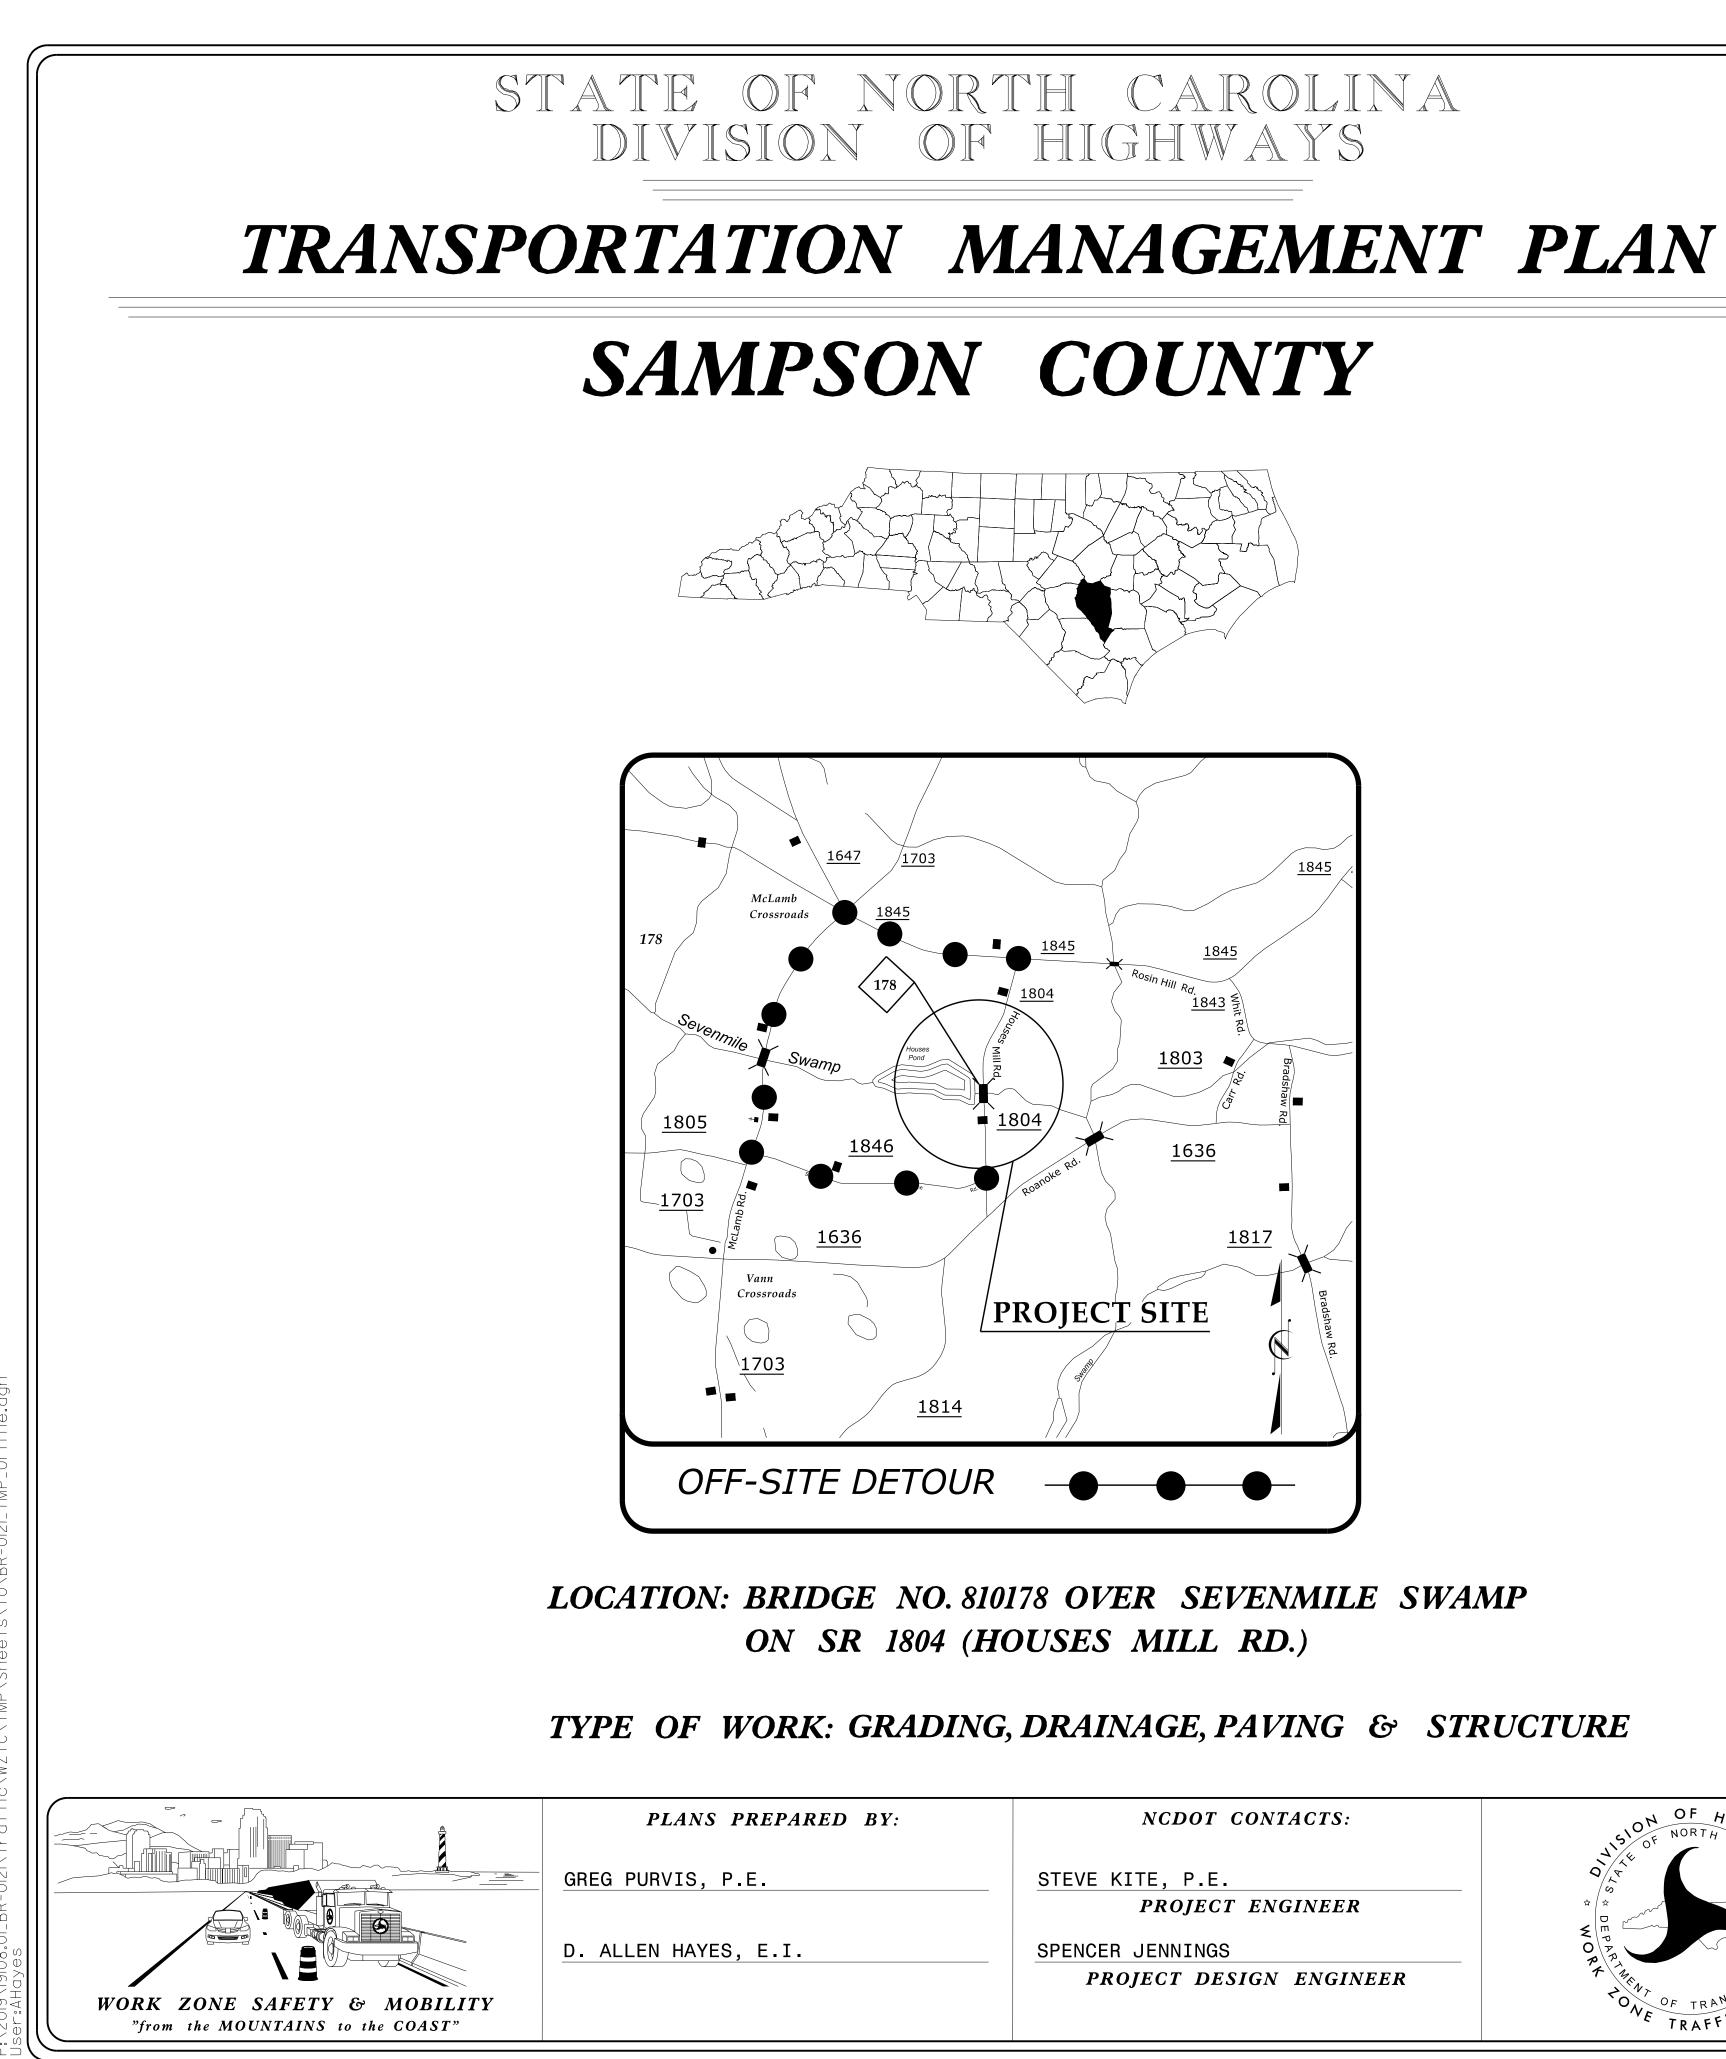

### TITLE

TITLE SHEET, VICINITY MAP, AND INDEX OF SHEETS LIST OF APPLICABLE ROADWAY STANDARD DRAWINGS, AND LEGEND

TRANSPORTATION OPERATIONS PLAN: (GENERAL NOTES AND LOCAL NOTES) AND PHASING

SPECIAL SIGN DESIGN

SIGN AND DEVICE LEGEND

OFFSITE DETOUR

**BRIDGE** #810178

**DOCUMENT NOT CONSIDERED FINAL** UNLESS ALL SIGNATURES COMPLETED

SEAL

22999

. ENGINEEP

APPROVED

TMP-01

012

BR

PROJEC

TIP

SHEET NO.

LEGEND

### SIGNING

B) PROVIDE SIGNING AND DEVICES REQUIRED TO CLOSE THE ROAD ACCOR TO THE ROADWAY STANDARD DRAWINGS AND TRAFFIC CONTROL PLANS.

AND

PROVIDE SIGNING REQUIRED FOR THE OFF-SITE DETOUR ROUTE AS SHOWN IN THE TRAFFIC CONTROL PLANS.