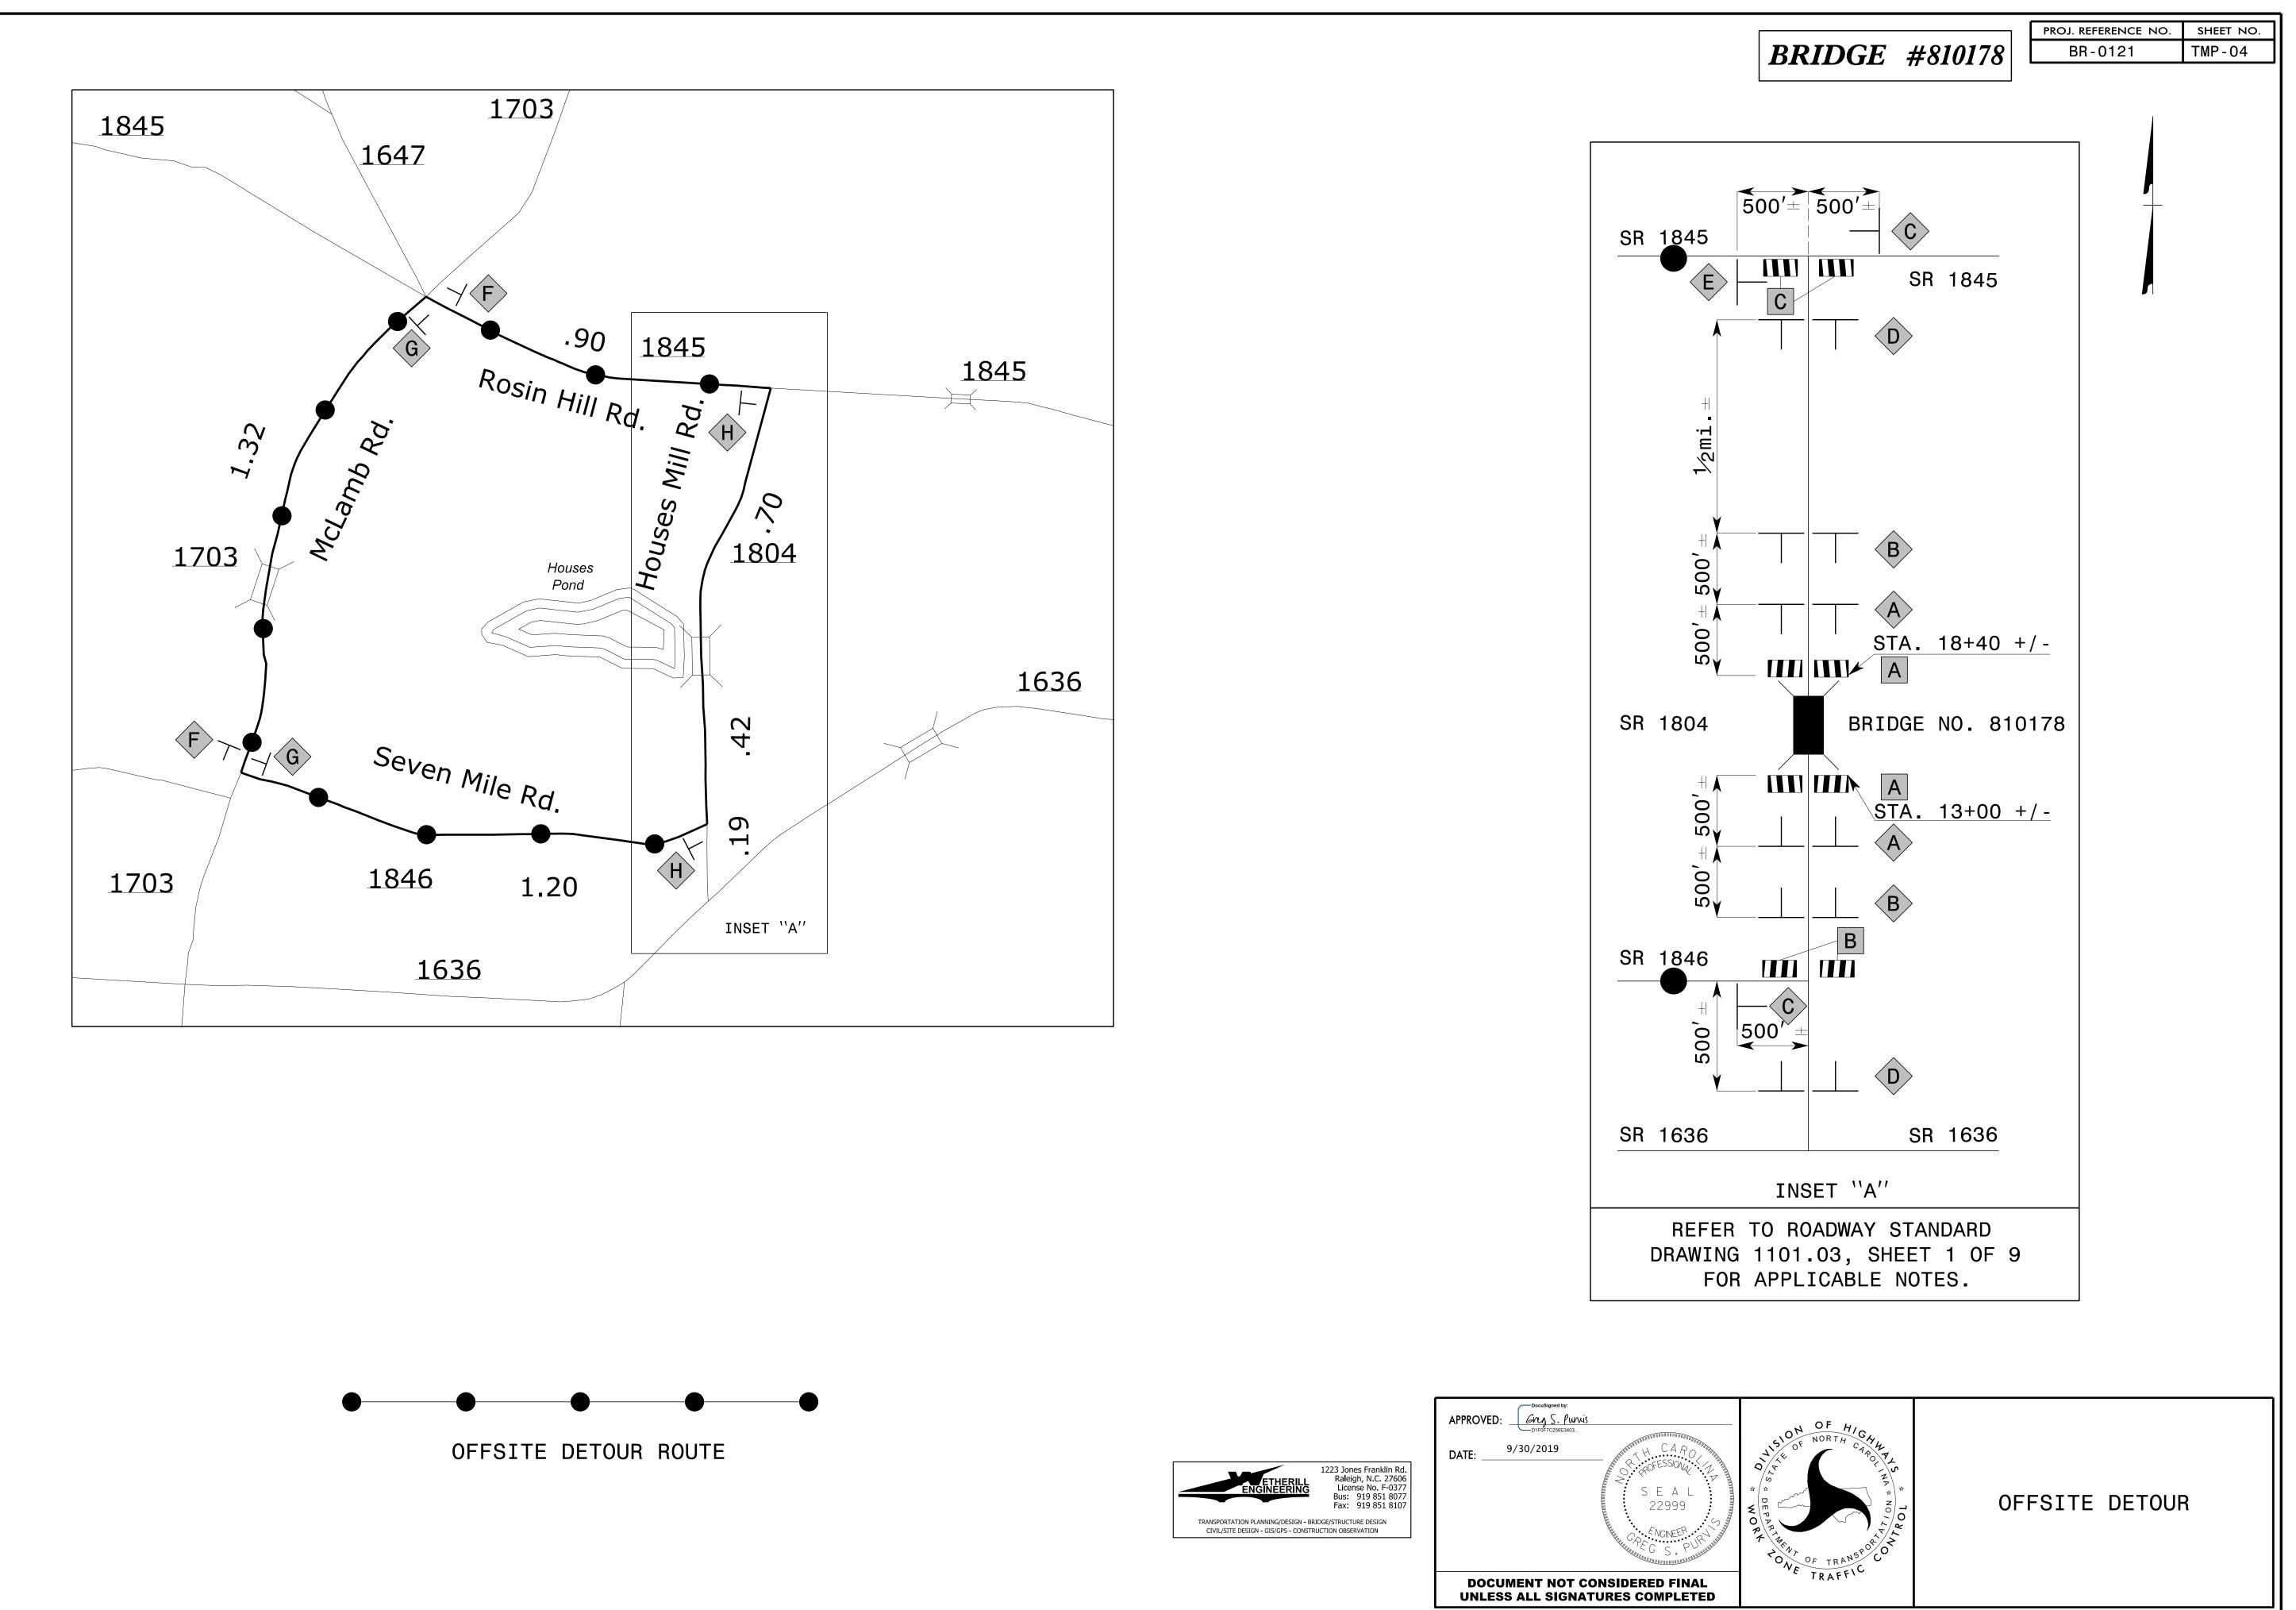

SIGN AND DEVICE LEGEND

OFFSITE DETOUR

**BRIDGE** #810178

**DOCUMENT NOT CONSIDERED FINAL** UNLESS ALL SIGNATURES COMPLETED

SEAL

22999

. ENGINEEP

APPROVED

### SIGNING

B) PROVIDE SIGNING AND DEVICES REQUIRED TO CLOSE THE ROAD ACCOR TO THE ROADWAY STANDARD DRAWINGS AND TRAFFIC CONTROL PLANS.

AND

PROVIDE SIGNING REQUIRED FOR THE OFF-SITE DETOUR ROUTE AS SHOWN IN THE TRAFFIC CONTROL PLANS.

C) COVER OR REMOVE ALL SIGNS AND DEVICES REQUIRED TO CLOSE THE ROAD WHEN ROAD CLOSURE IS NOT IN OPERATION.

AND

COVER OR REMOVE ALL SIGNS REQUIRED FOR THE OFF-SITE DETOUR WHEN THE DETOUR IS NOT IN OPERATION.

## PHASING

TALL ALL OFFSITE DETOUR SIGNING AND ROAD CLOSURE SIGNING NO THAN THREE (3) DAYS PRIOR TO CONSTRUCTION. IF STRUCTION HAS NOT BEGUN WITHIN THREE (3) DAYS OF TALLATION, REMOVE OR COVER SIGNS USING AN APPROVED METHOD THE DISCRETION OF THE ENGINEER. SHEETS TMP-02 - 04]

FROM TRAFFIC CONSTRUCT -L- (SR 1804 HOUSES MILL ROAD) THE BEGIN PROJECT LIMITS TO THE END PROJECT LIMITS UP TO NOT INCLUDING THE FINAL LIFT OF SURFACE COURSE. ROADWAY PLANS]

FROM TRAFFIC INSTALL THE FINAL LIFT OF SURFACE COURSE FINAL PAVEMENT MARKINGS, AND OPEN THE ENTIRE PROJECT TO FINAL TRAFFIC PATTERN. FINAL PAVEMENT MARKING PLAN]

OVE ALL ROAD CLOSURE SIGNING, OFFSITE DETOUR SIGNING, AND NSPORATION MANAGEMENT DEVICES. SHEET TMP-04 FOR SIGN LOCATIONS]

PROJECT NOTES AND PHASING

DocuSign Envelope ID: A9728954-38ED-4A44-A2EC-AE8EA80FAD88