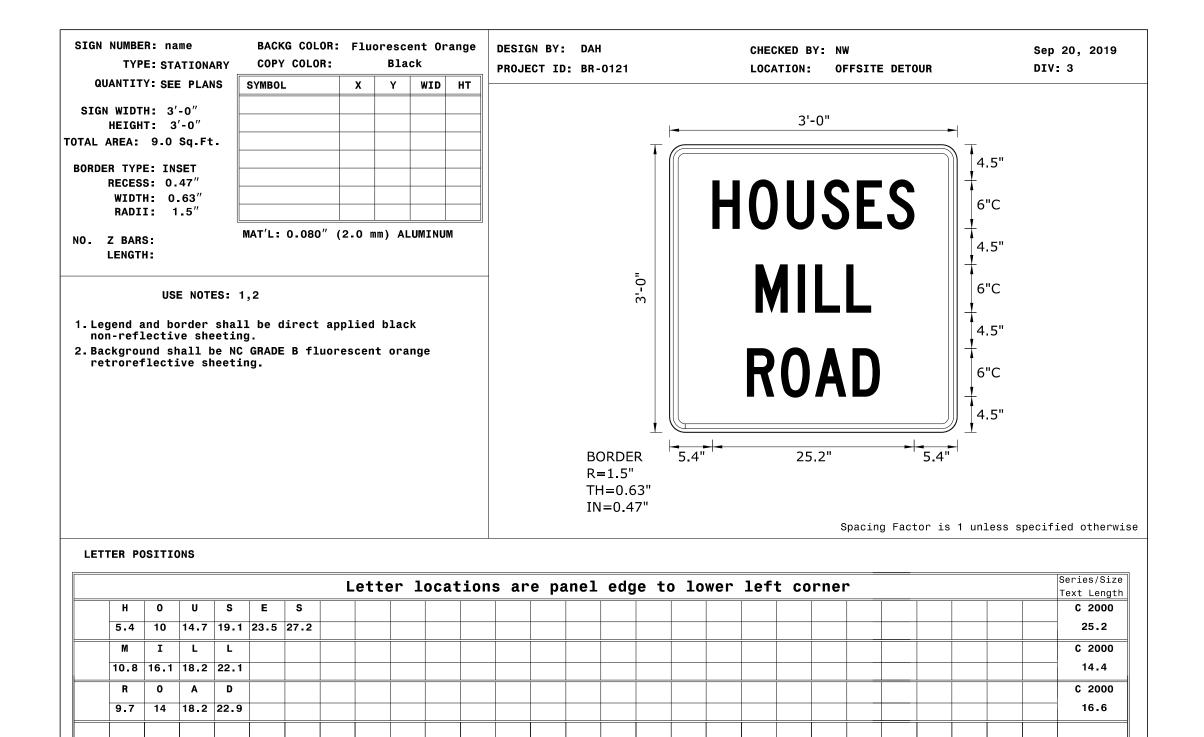

NORTH CAROLINA D.O.T. SIGN DETAIL

| BRIDGE | #810178 |
|--------|---------|
|        |         |

| PROJ. REFERENCE NO. | SHEET NO. |
|---------------------|-----------|
| BR-0121             | TMP-02    |

SPECIAL SIGN DESIGN

|                                                                                                                                          | APPROVED: DOCUSIGNED by:<br>Gry S. Purvis<br> |
|------------------------------------------------------------------------------------------------------------------------------------------|-----------------------------------------------|
| ETHERILL<br>ENGINEERING   1223 Jones Franklin Rd.<br>Raleigh, N.C. 27606<br>License No. F-0377<br>Bus: 919 851 8077<br>Fax: 919 851 8107 | DATE:                                         |
| TRANSPORTATION PLANNING/DESIGN - BRIDGE/STRUCTURE DESIGN<br>CIVIL/SITE DESIGN - GIS/GPS - CONSTRUCTION OBSERVATION                       | LINIT CALL                                    |
|                                                                                                                                          | DOCUMENT NOT CONSIDER                         |