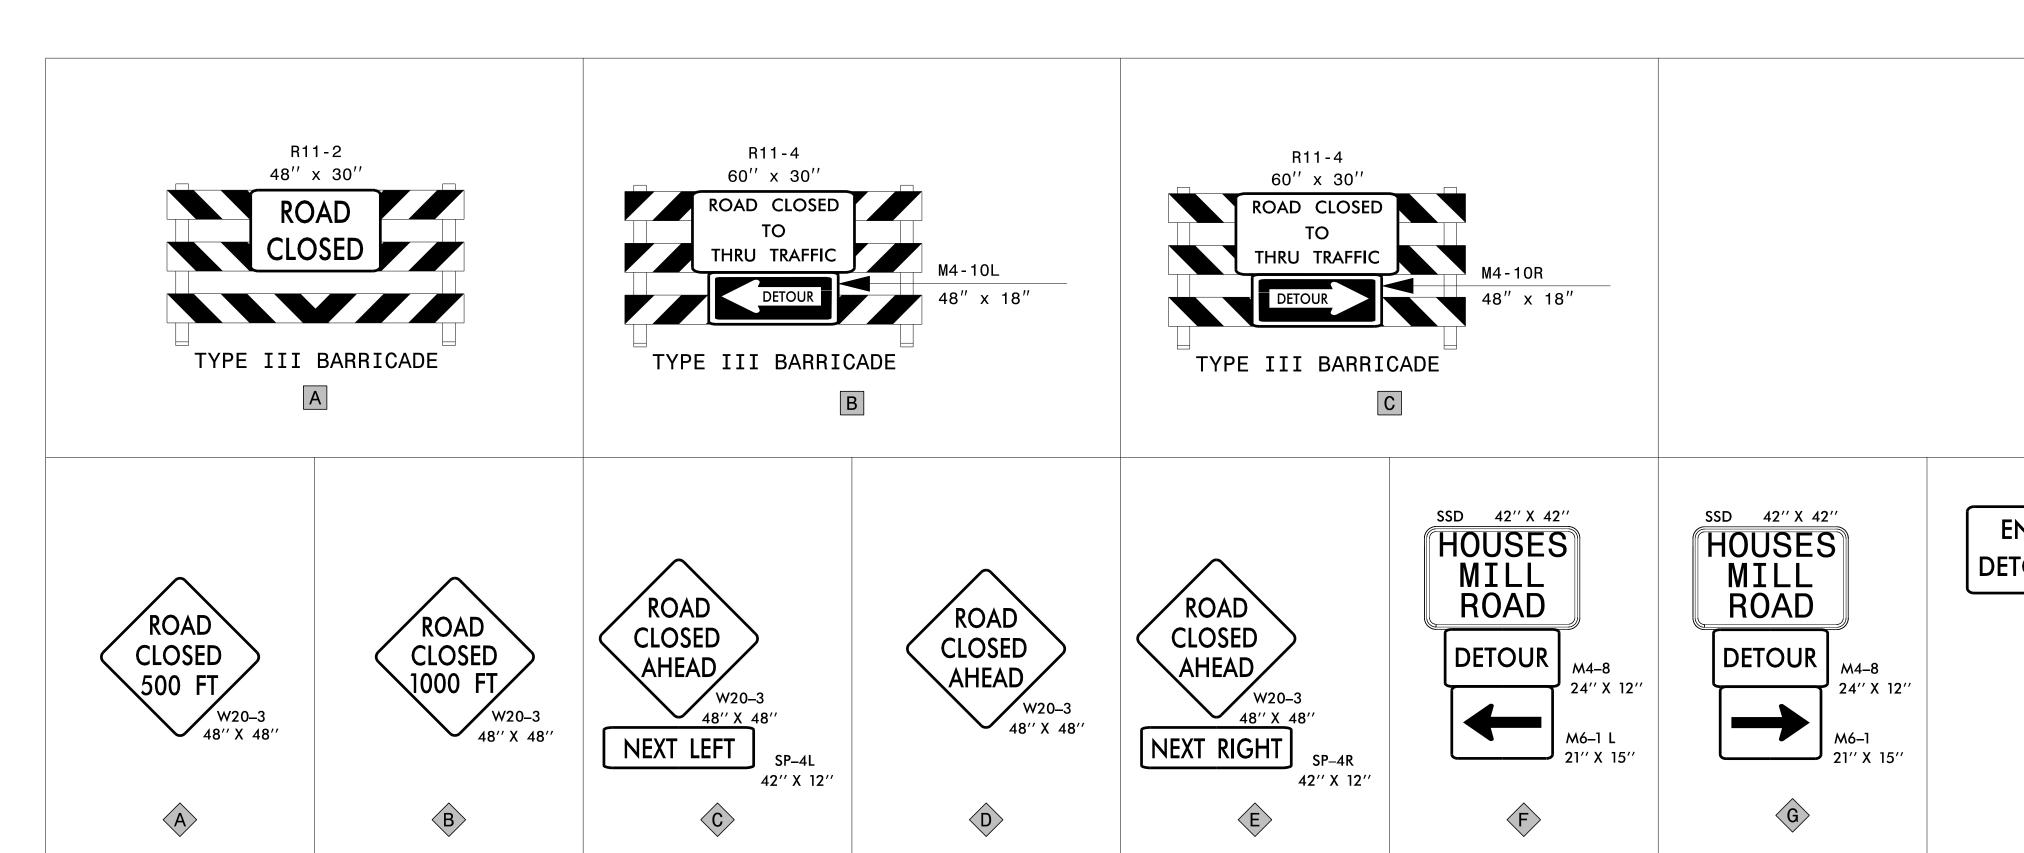

### TRAFFIC CONTROL DEVICES

BARRICADE (TYPE III)

### SIGNING

B) PROVIDE SIGNING AND DEVICES REQUIRED TO CLOSE THE ROAD ACCOR TO THE ROADWAY STANDARD DRAWINGS AND TRAFFIC CONTROL PLANS.

AND

PROVIDE SIGNING REQUIRED FOR THE OFF-SITE DETOUR ROUTE AS SHOWN IN THE TRAFFIC CONTROL PLANS.

C) COVER OR REMOVE ALL SIGNS AND DEVICES REQUIRED TO CLOSE THE ROAD WHEN ROAD CLOSURE IS NOT IN OPERATION.

AND

COVER OR REMOVE ALL SIGNS REQUIRED FOR THE OFF-SITE DETOUR WHEN THE DETOUR IS NOT IN OPERATION.

D) ENSURE ALL NECESSARY SIGNING IS IN PLACE PRIOR TO ALTERING ANY TRAFFIC PATTERN.

TRAFFIC CONTROL DEVICES

E) PLACE TYPE III BARRICADES, WITH "ROAD CLOSED" SIGN R11-2 ATTACHED, OF SUFFICIENT LENGTH TO CLOSE ENTIRE ROADWAY.

|                         |        |         | PROJ. REFERENCE NO. | SHEET NO. |
|-------------------------|--------|---------|---------------------|-----------|
|                         | BRIDGE | #810178 | BR-0121             | TMP-03    |
|                         |        |         |                     |           |
| ND<br>OUR<br>24'' X 18' | ,<br>, |         |                     |           |
| H                       |        |         |                     |           |