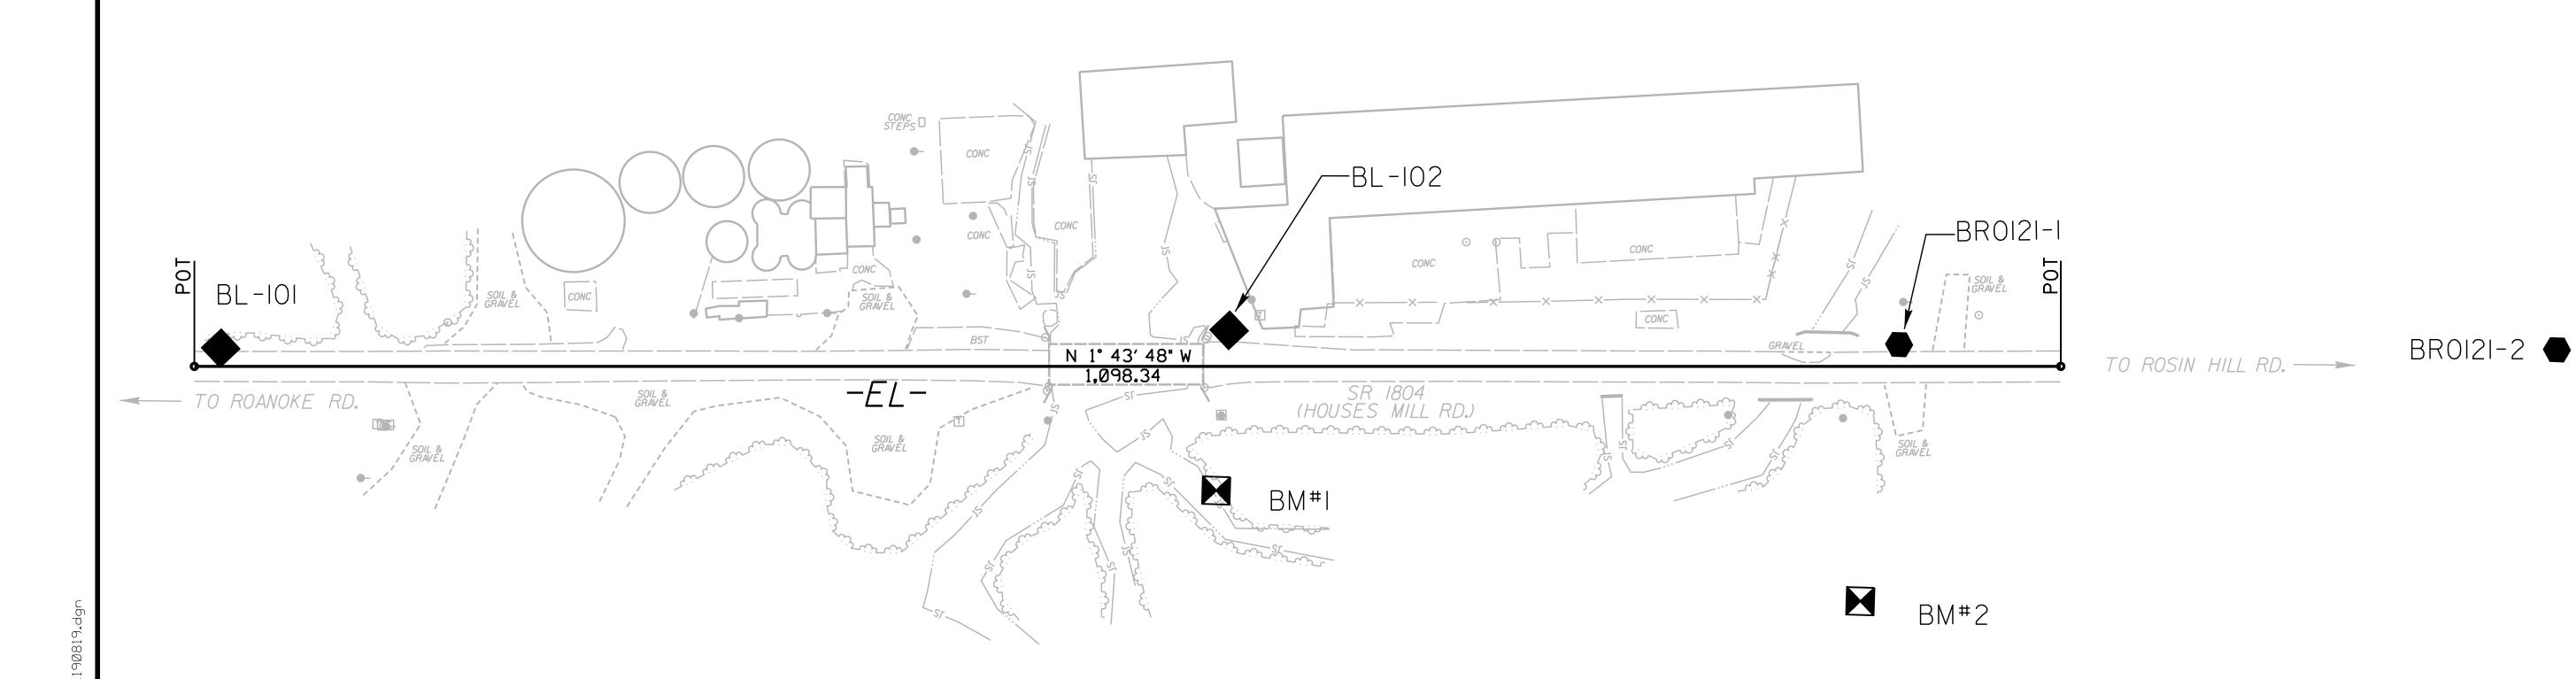

SURVEY CONTROL SHEET

W/EXISTING CENTERLINE ALIGNMENTS PRIOR TO CONSTRUCTION

PROJECT REFERENCE NO.

BR-0121

RW02C-1

Location and Surveys

1223 Jones Franklin Rd.
Raleigh, N.C. 27606
License No. F-0377
Bus: 919 851 8077
Fax: 919 851 8107

TRANSPORTATION PLANNING/DESIGN - BRIDGE/STRUCTURE DESIGN

CIVIL/SITE DESIGN - SURVEYING - CONSTRUCTION OBSERVATION

NC GRID NAD 83 NA 2011

SEE SHEET RWO2C-2 FOR FURTHER ALIGNMENT DETAILS NOTES:

I. PROJECT CONTROL WAS ESTABLISHED USING GNSS, THE GLOBAL NAVIGATION SATELLITE SYSTEM.

2. THE SURVEY CONTROL DATA FOR THIS PROJECT HAS BEEN COMPILED FROM VARIOUS SOURCES. IF FURTHER INFORMATION REGARDING PROJECT CONTROL IS NEEDED, PLEASE CONTACT THE LOCATION AND SURVEYS UNIT.

2-DEC-2019 17:13 :\Sampson\BR-0121\_0178\F1