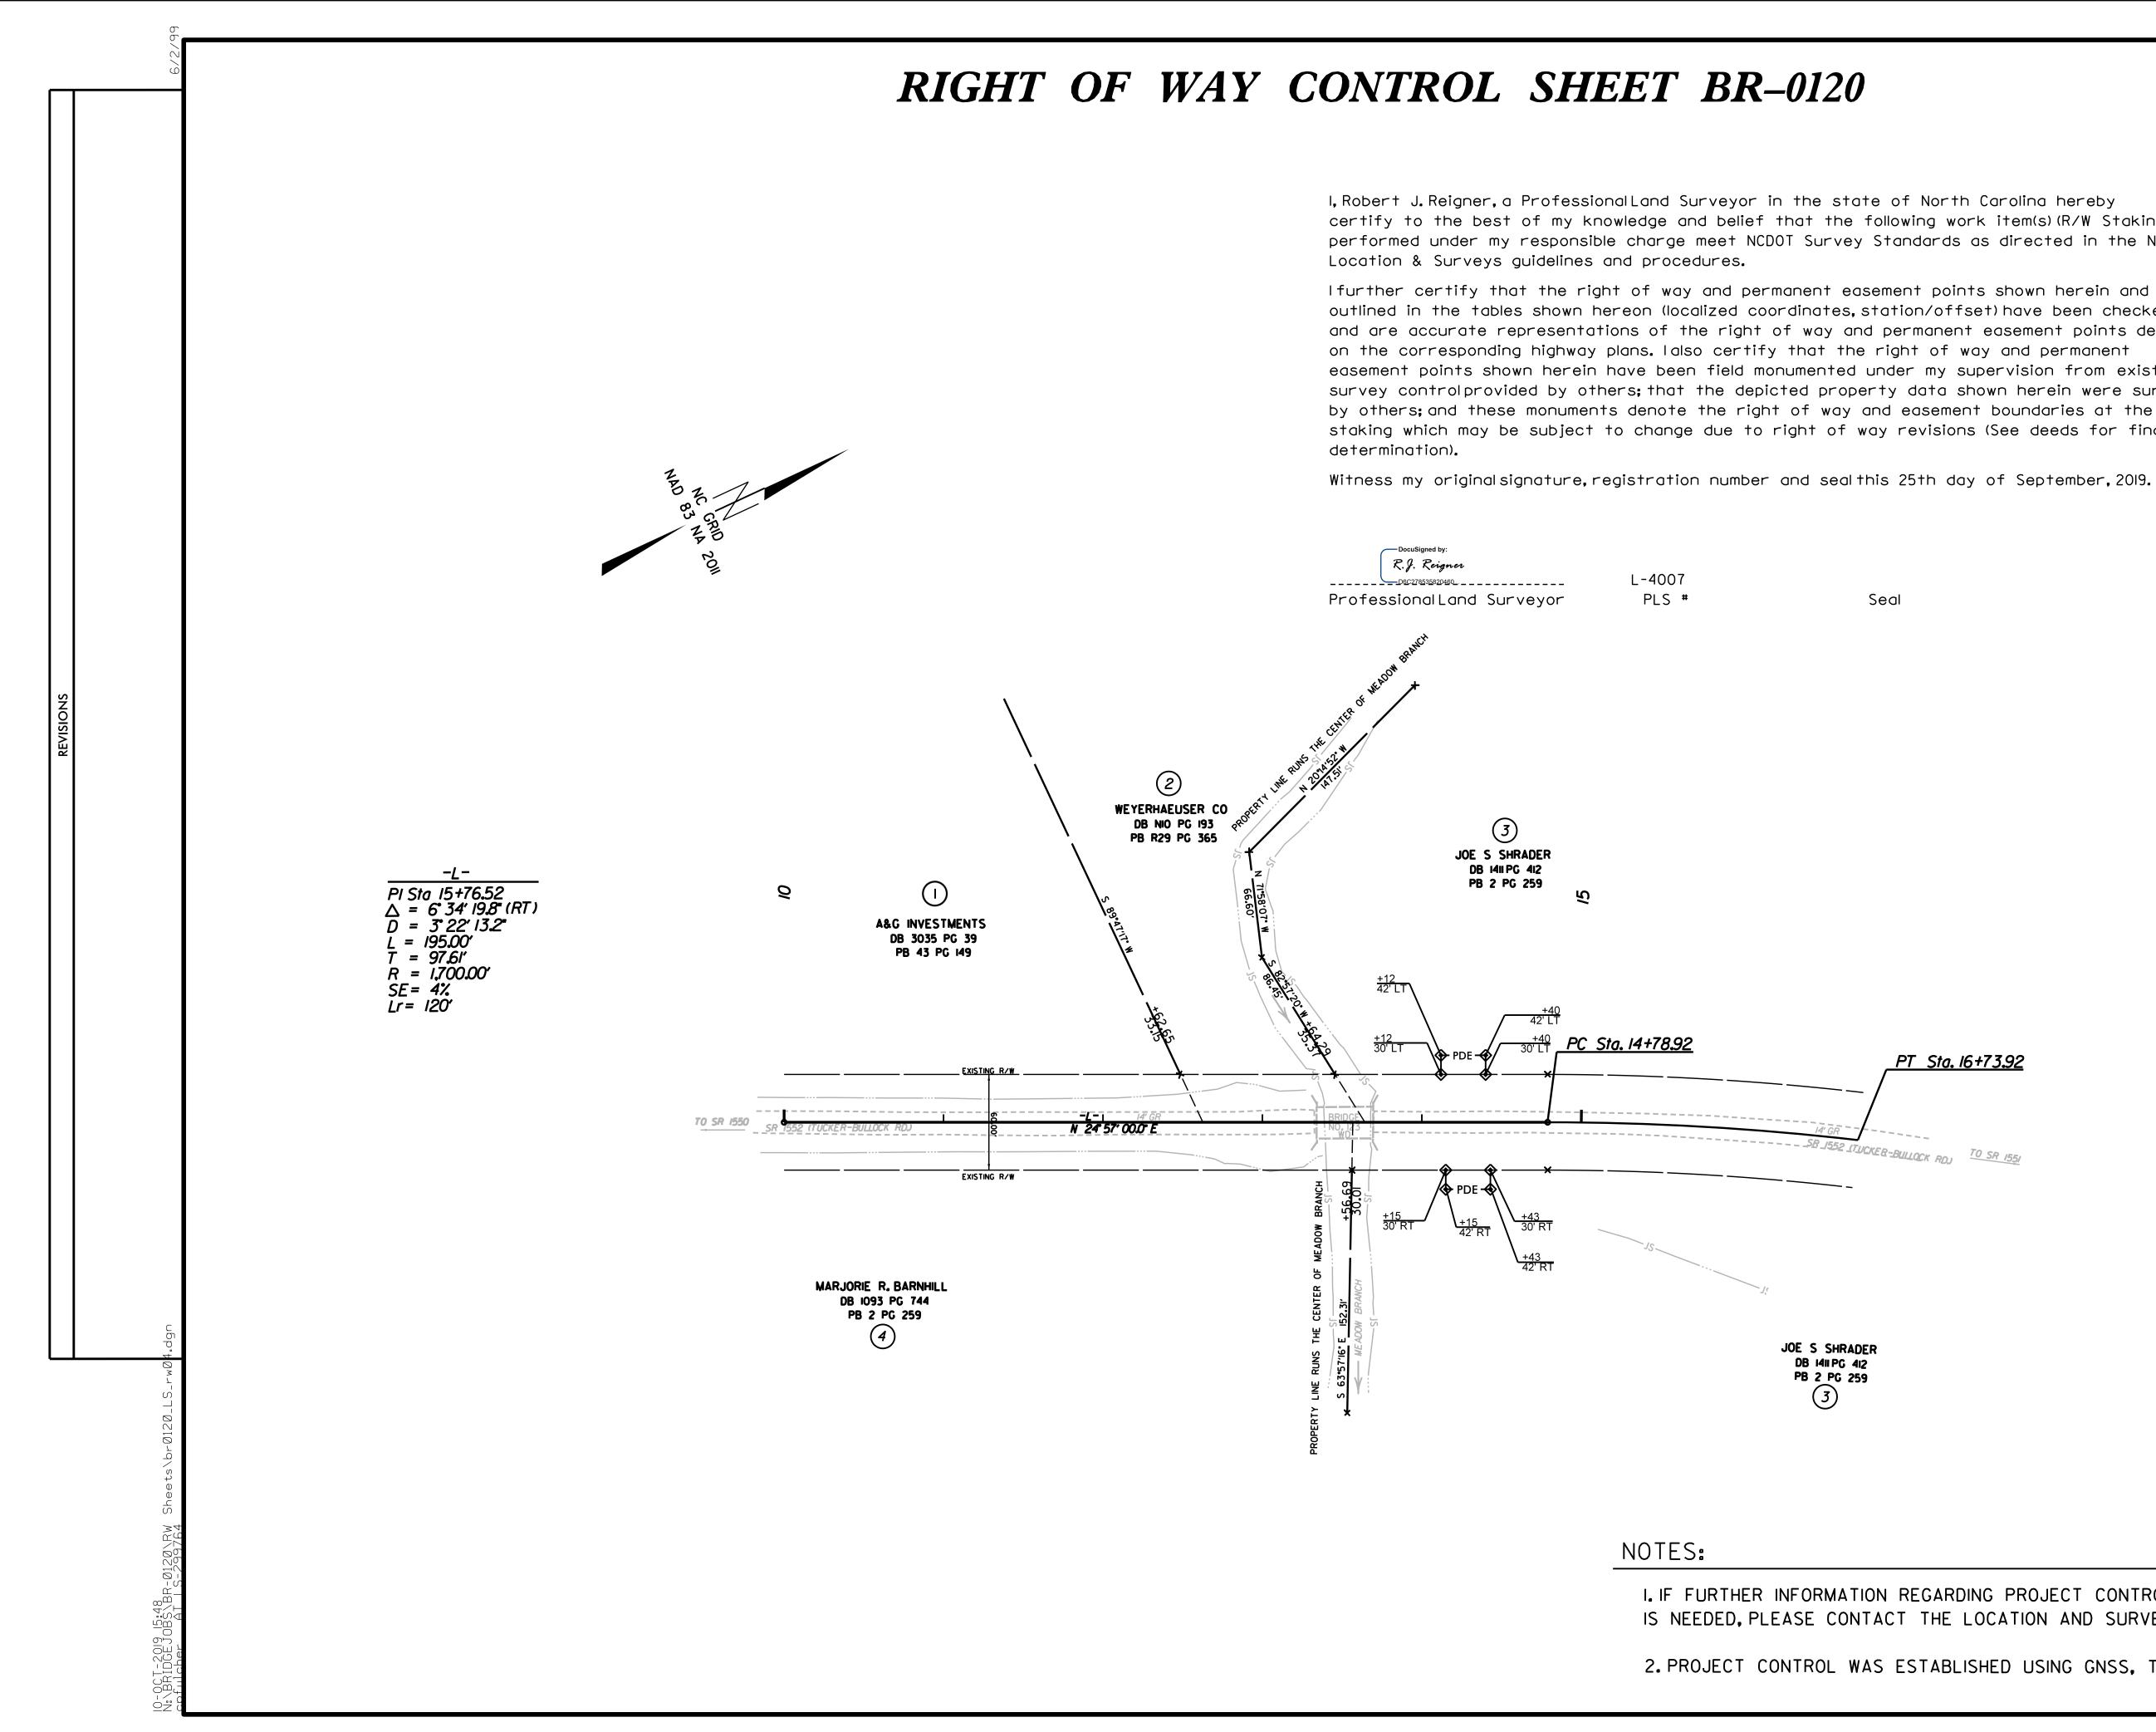

\_\_\_\_\_

2. PROJECT CONTROL WAS ESTABLISHED USING GNSS, THE GLOBAL NAVIGATION SATELLITE SYSTEM.

|                                                                         | PROJECT REFERENCE NO.                     | SHEET NO. |
|-------------------------------------------------------------------------|-------------------------------------------|-----------|
|                                                                         | BR-0120                                   | RW04      |
|                                                                         | Location and Surveys                      |           |
|                                                                         | DIVISION 2<br>LOCATION & SURVEYS          |           |
| na hereby<br>n(s)(R/W Staking)                                          |                                           |           |
| ected in the NCDOT                                                      | PROJECT SUP                               | RVEYOR    |
| wn herein and<br>ve been checked<br>nent points depicted<br>I permanent | SEAL<br>L-4007                            | NA A      |
| ion from existing<br>erein were surveyed                                | ALART J. R                                | El MIN.   |
| daries at the time of<br>deeds for final                                | DOCUMENT NOT CONS<br>UNLESS ALL SIGNATURE |           |

## PT Sta. 16+73.92

## I. IF FURTHER INFORMATION REGARDING PROJECT CONTROL IS NEEDED, PLEASE CONTACT THE LOCATION AND SURVEYS UNIT.