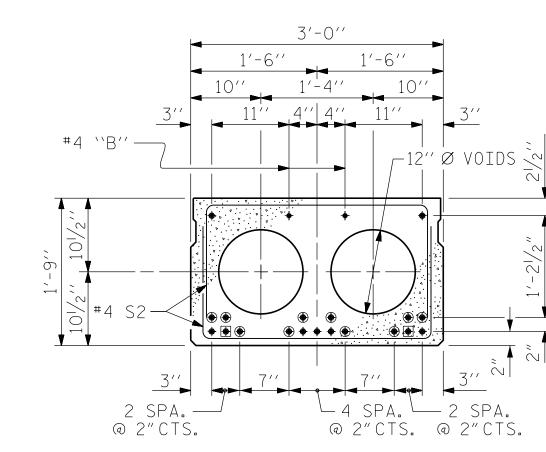

END ELEVATION

SHOWING PLACEMENT OF DOUBLE STIRRUPS
AND LOCATION OF DOWEL HOLES.
(STRAND LAYOUT NOT SHOWN.)
INTERIOR SLAB UNIT SHOWN-EXTERIOR SLAB
UNIT SIMILAR EXCEPT SHEAR KEY LOCATION.

WISINGER CAMPO
& ASSOCIATES