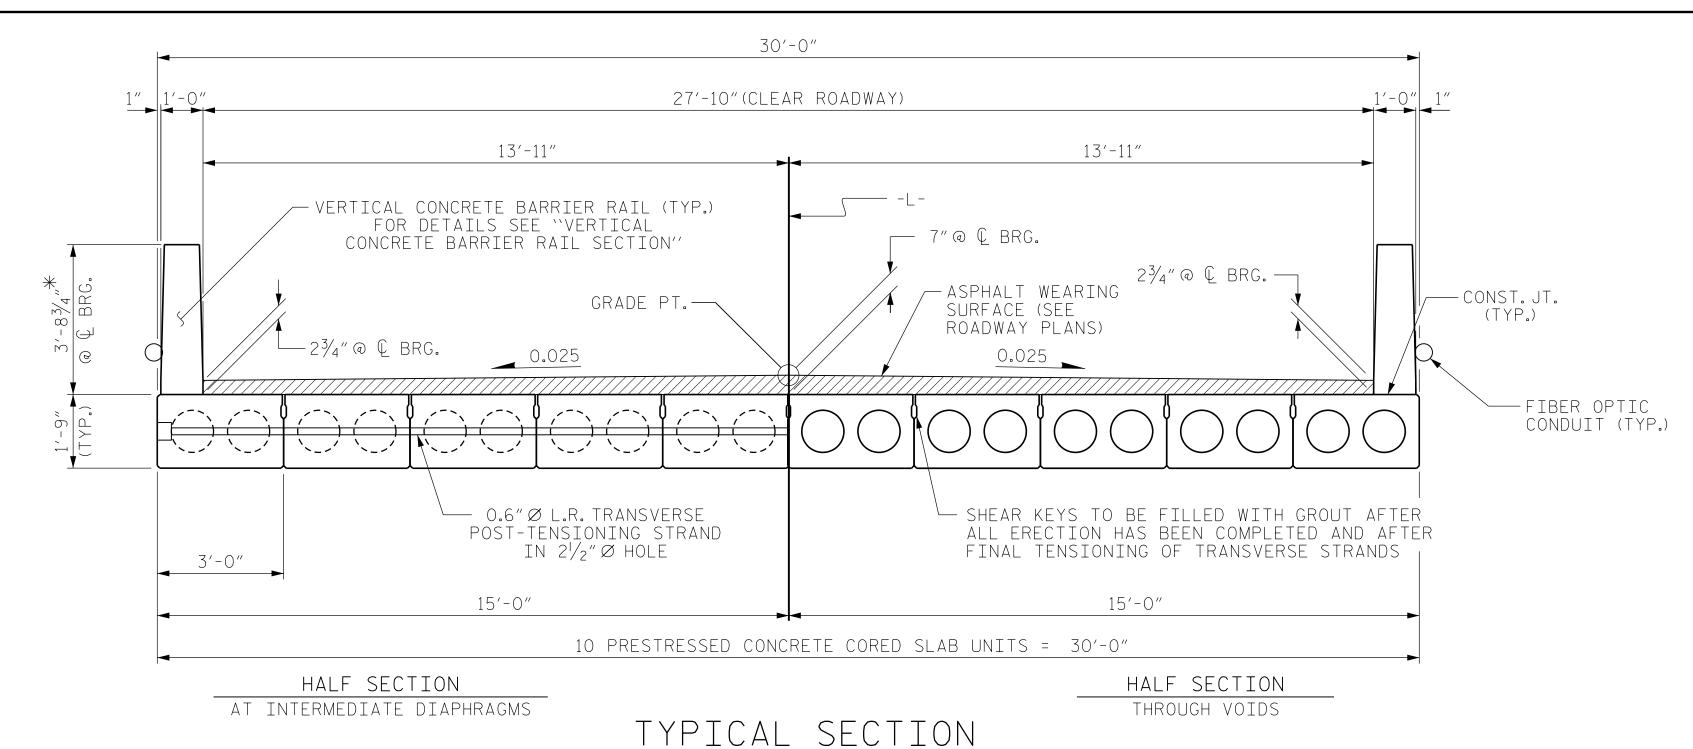

\*-THE MAXIMUM BARRIER RAIL HEIGHT AND ASPHALT THICKNESS IS SHOWN. THE HEIGHT OF THE BARRIER RAIL AND ASPHALT THICKNESS VARIES WHILE THE TOP OF THE BARRIER RAIL FOLLOWS THE PROFILE OF THE GUTTERLINE. FOR RAIL HEIGHT DETAILS AND ASPHALT THICKNESS SEE THE "VERTICAL CONCRETE BARRIER RAIL SECTION" DETAIL.