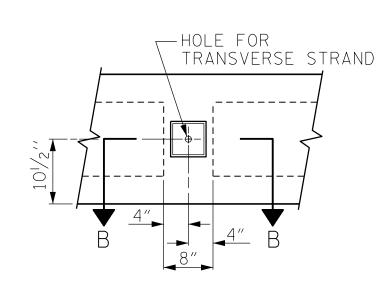

SECTION AT BENT No. 1

Q 0.6" Ø L.R. TRANSVERSE
POST-TENSIONING STRAND
SHEATHED WITH A
NON-CORROSIVE PIPE.

STRAND VISE

OUTSIDE FACE
OF EXTERIOR
CORED SLAB

FOR FIBER OPTIC CONDUIT SYSTEM, SEE SPECIAL PROVISIONS.