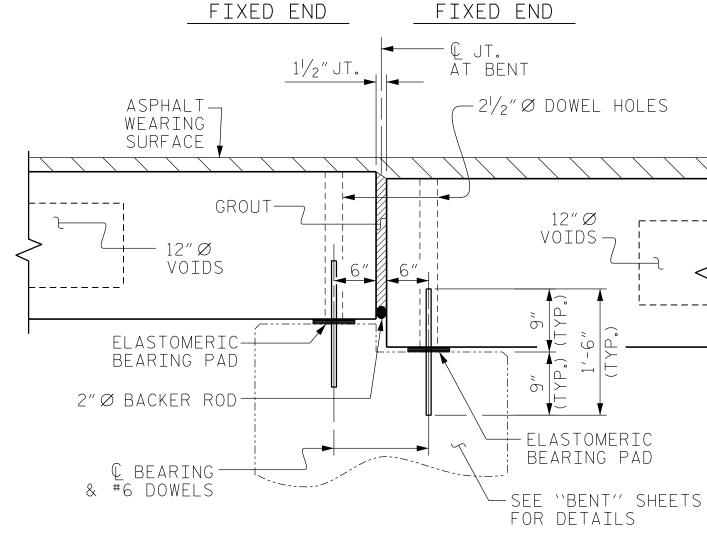

\*-THE MAXIMUM BARRIER RAIL HEIGHT AND ASPHALT THICKNESS IS SHOWN. THE HEIGHT OF THE BARRIER RAIL AND ASPHALT THICKNESS VARIES WHILE THE TOP OF THE BARRIER RAIL FOLLOWS THE PROFILE OF THE GUTTERLINE. FOR RAIL HEIGHT DETAILS AND ASPHALT THICKNESS SEE THE "VERTICAL CONCRETE BARRIER RAIL SECTION" DETAIL.





SECTION AT BENT No. 1



Q 0.6" Ø L.R. TRANSVERSE
POST-TENSIONING STRAND
SHEATHED WITH A
NON-CORROSIVE PIPE.

STRAND VISE

OUTSIDE FACE
OF EXTERIOR
CORED SLAB

FOR FIBER OPTIC CONDUIT SYSTEM, SEE SPECIAL PROVISIONS.

DESIGN ENGINEER OF RECORD:

JACOB H. DUKE DATE: 01/2020

ASSEMBLED BY: DIEGO A. AGUIRRE DATE: 01/2020
CHECKED BY: FIDEL L.FLORES DATE: 01/2020

DRAWN BY: DGE 5/09
CHECKED BY: BCH 6/09

REV. 8/14

MAA/TMG

<u>ELEVATION VIEW</u>

SECTION B-B

GROUTED RECESS AT END OF POST-TENSIONED STRAND OF CORED SLABS



INTERIOR SLAB SECTION
(30'UNIT)

(9 STRANDS REQUIRED)

0.6" Ø LOW RELAXATION STRAND LAYOUT



SHEAR KEY DETAIL

NOTE: OMIT SHEAR KEY ON OUTSIDE FACE
OF EXTERIOR CORED SLABS.



END ELEVATION

SHOWING PLACEMENT OF DOUBLE STIRRUPS
AND LOCATION OF DOWEL HOLES.
(STRAND LAYOUT NO