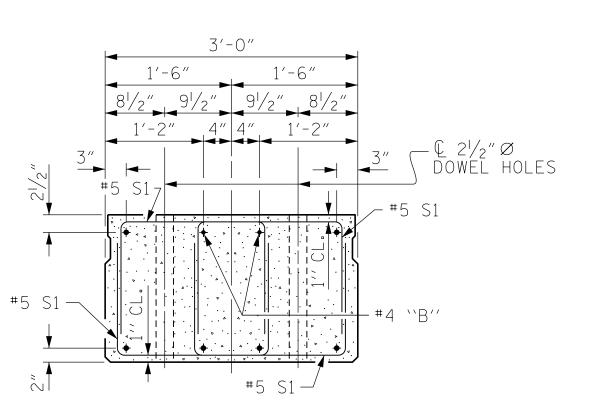

DOCUMENT NOT CONSIDERED
FINAL UNLESS ALL
SIGNATURES COMPLETED

KISINGER CAMPO
& ASSOCIATES
301 FAYETTEVILLE ST., SUITE 1500
RALEIGH, NC 27601 (919) 882-7839
NC FIRM LICENSE: C-1506

EXT. SLAB SECTION

(FOR PRESTRESSED STRAND LAYOUT, SEE INTERIOR SLAB SECTION.)