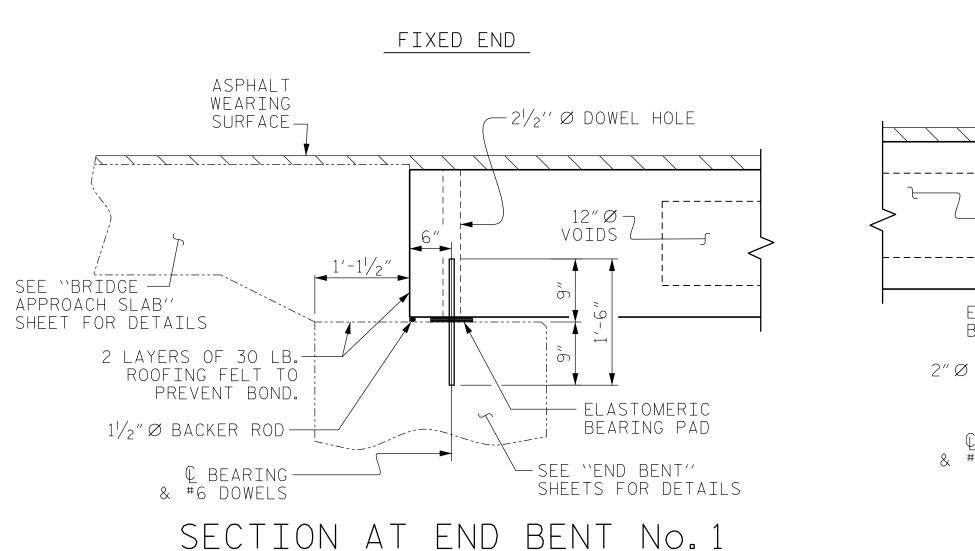

\*-THE MAXIMUM BARRIER RAIL HEIGHT AND ASPHALT THICKNESS IS SHOWN. THE HEIGHT OF THE BARRIER RAIL AND ASPHALT THICKNESS VARIES WHILE THE TOP OF THE BARRIER RAIL FOLLOWS THE PROFILE OF THE GUTTERLINE. FOR RAIL HEIGHT DETAILS AND ASPHALT THICKNESS SEE THE "VERTICAL CONCRETE BARRIER RAIL SECTION" DETAIL.





SECTION AT BENT No. 1



Q 0.6" Ø L.R. TRANSVERSE
POST-TENSIONING STRAND
SHEATHED WITH A
NON-CORROSIVE PIPE.

STRAND VISE

OUTSIDE FACE
OF EXTERIOR
CORED SLAB

FOR FIBER OPTIC CONDUIT SYSTEM, SEE SPECIAL PROVISIONS.

DESIGN ENGINEER OF RECORD:

JACOB H. DUKE DATE: 01/2020

ASSEMBLED BY: DIEGO A. AGUIRRE DATE: 01/2020
CHECKED BY: FIDEL L.FLORES DATE: 01/2020

DRAWN BY: DGE 5/09
CHECKED BY: BCH 6/09

REV. 8/14

MAA/TMG

<u>ELEVATION VIEW</u>

SECTION B-B

GROUTED RECESS AT END OF POST-TENSIONED STRAND OF CORED SLABS



INTERIOR SLAB SECTION
(30'UNIT)

(9 STRANDS REQUIRED)

0.6" Ø LOW RELAXATION STRAND LAYOUT



SHEAR KEY DETAIL

NOTE: OMIT SHEAR KEY ON OUTSIDE FACE
OF EXTERIOR CORED SLABS.



END ELEVATION

SHOWING PLACEMENT OF DOUBLE STIRRUPS
AND LOCATION OF DOWEL HOLES.
(STRAND LAYOUT