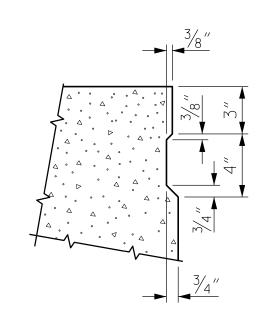

## DEBONDING LEGEND

PERMITTED THREADED INSERT CAST IN OUTSIDE FACE OF EXTERIOR UNIT AND RECESSED 3/8". SIZE TO BE DETERMINED BY CONTRACTOR.

THREADED INSERT DETAIL

PROJECT NO. BR-0117

NORTHAMPTON COUNTY

STATION: 14+26.35 -L-