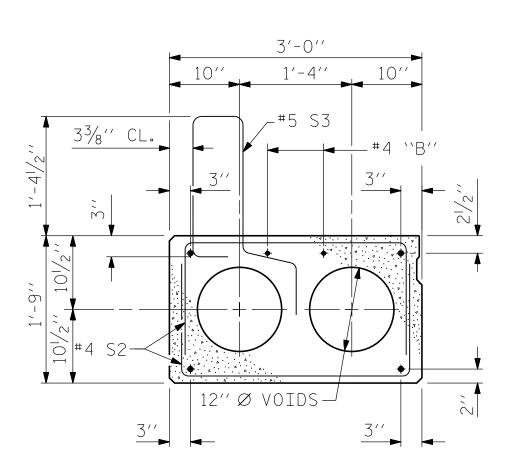

SECTION B-B

GROUTED RECESS AT END OF POST-TENSIONED STRAND OF CORED SLABS

INTERIOR SLAB SECTION
(30'UNIT)

(9 STRANDS REQUIRED)

0.6" Ø LOW RELAXATION STRAND LAYOUT

SHEAR KEY DETAIL

NOTE: OMIT SHEAR KEY ON OUTSIDE FACE
OF EXTERIOR CORED SLABS.