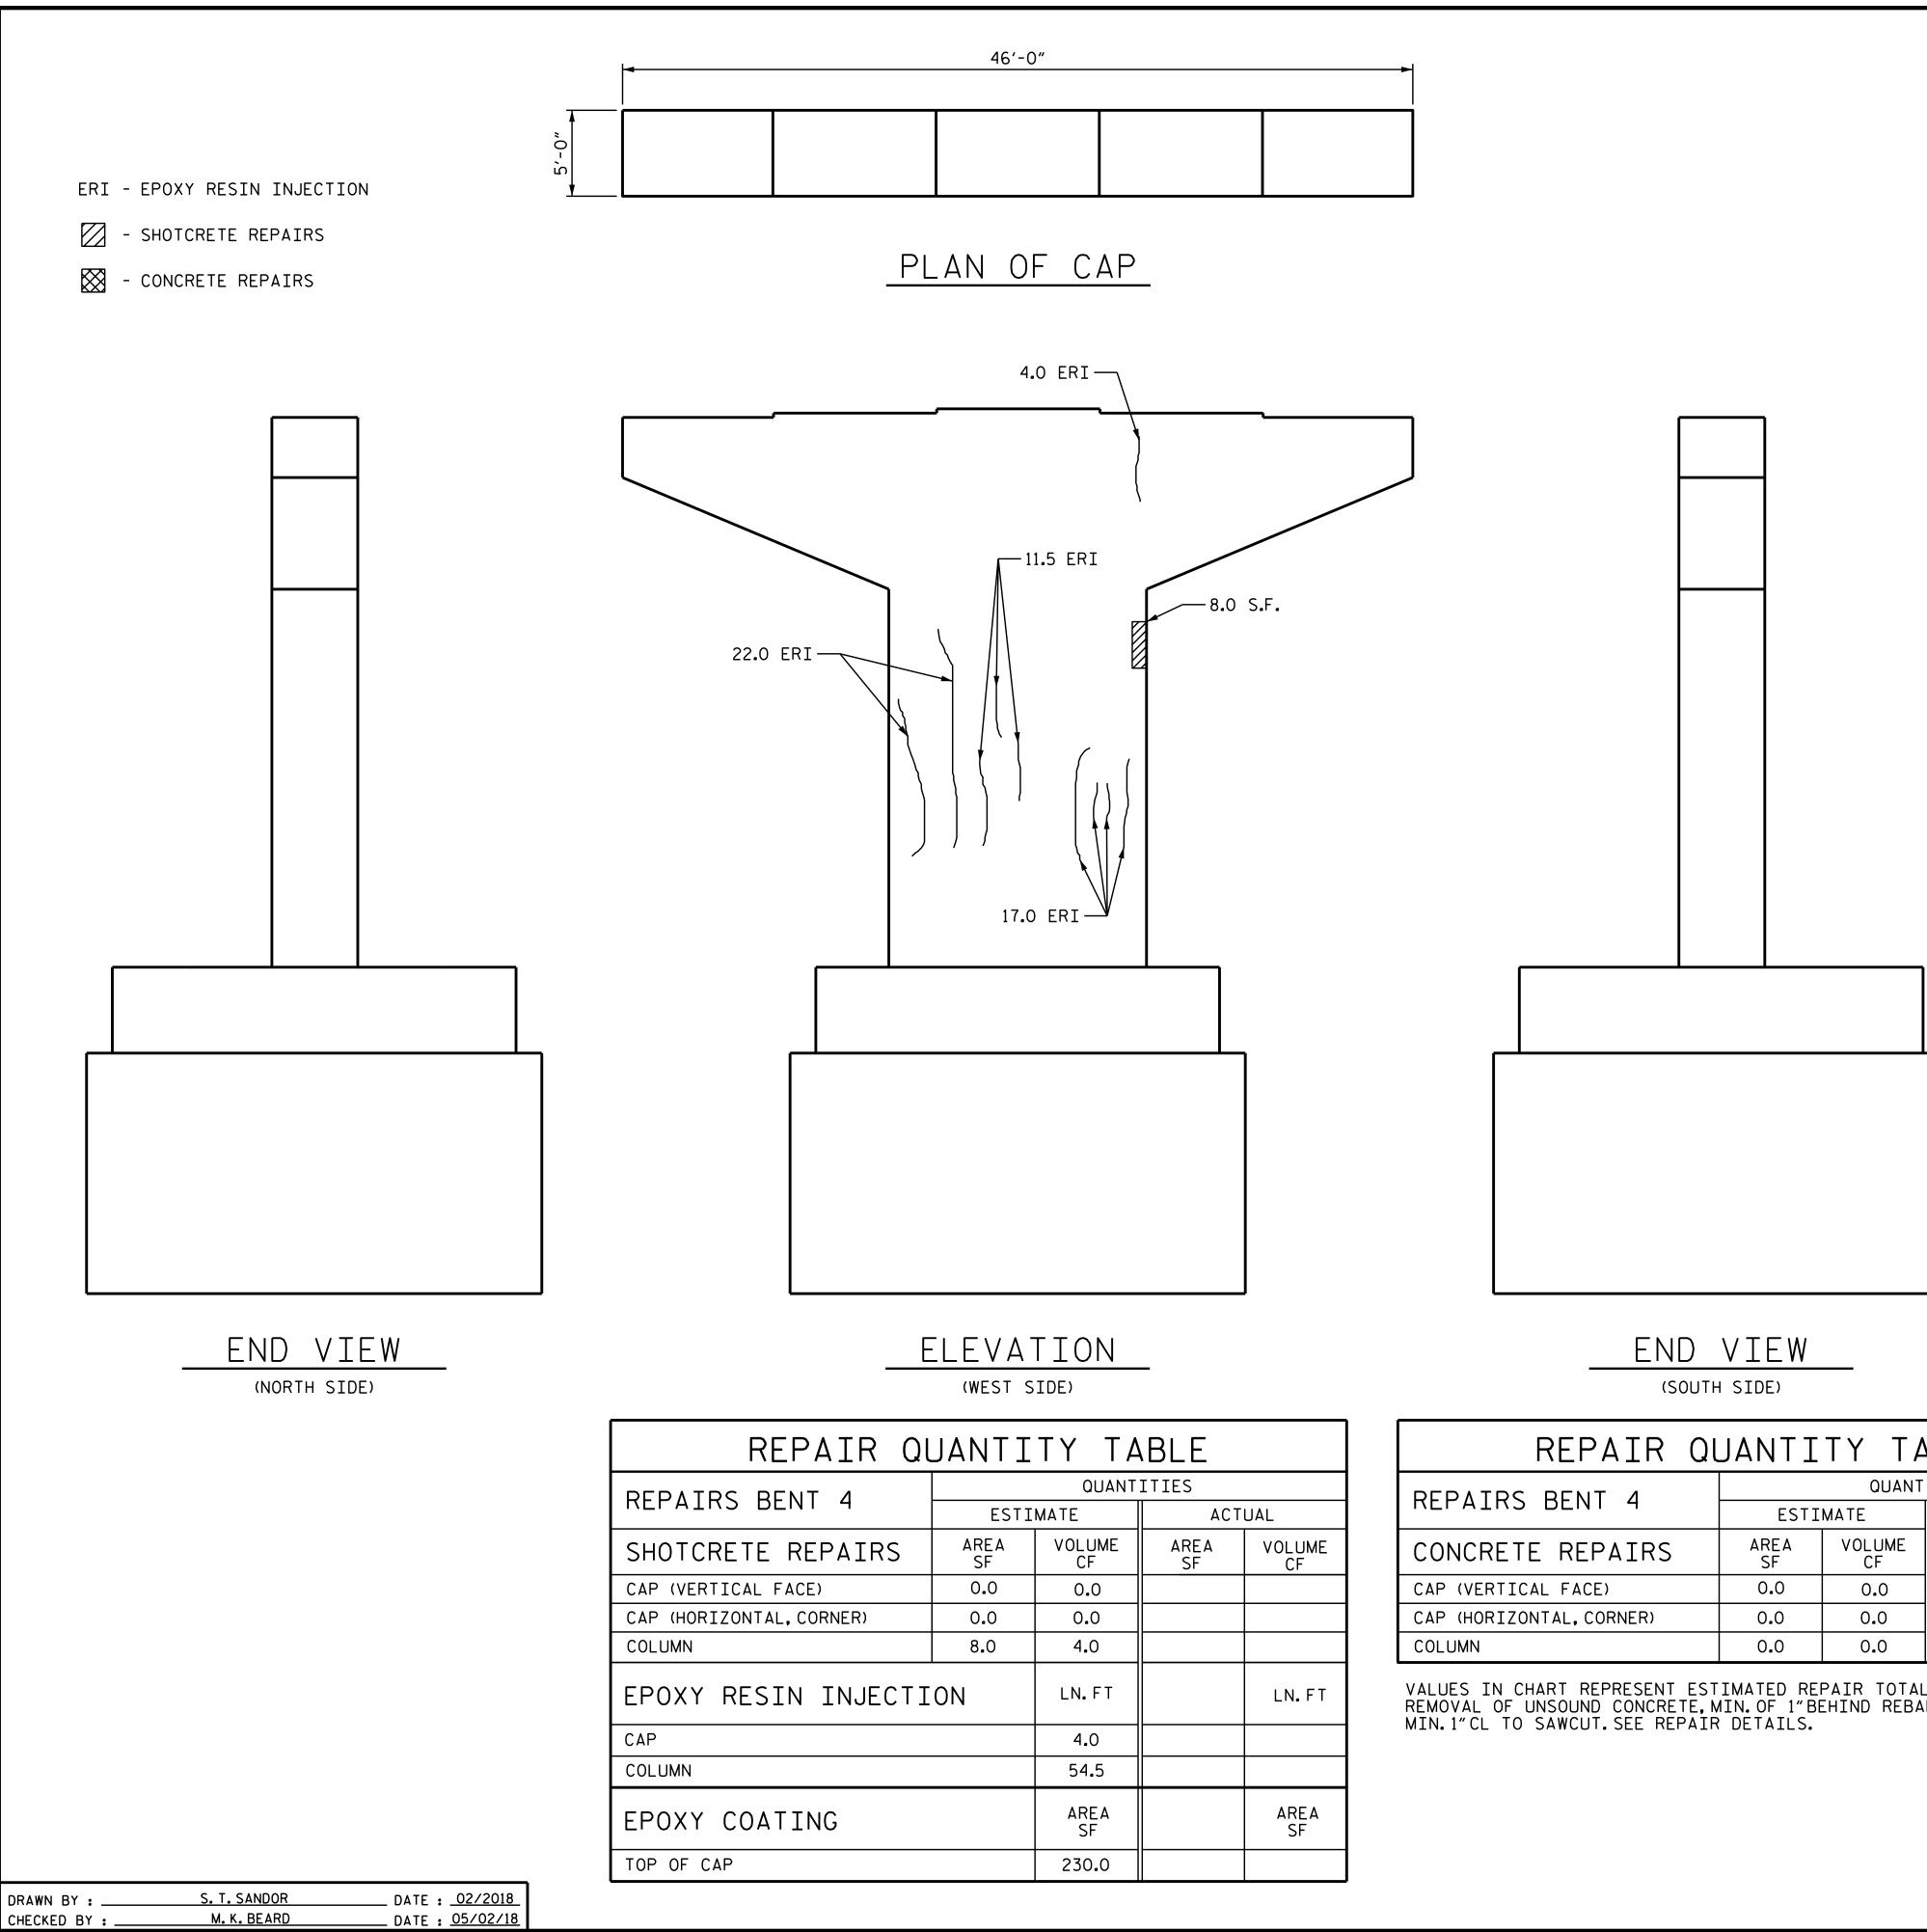

| FY TABLE     |            |              |  |  |  |  |
|--------------|------------|--------------|--|--|--|--|
| QUANTITIES   |            |              |  |  |  |  |
| IATE         | ACTUAL     |              |  |  |  |  |
| VOLUME<br>CF | AREA<br>SF | VOLUME<br>CF |  |  |  |  |
| 0.0          |            |              |  |  |  |  |
| 0.0          |            |              |  |  |  |  |
| 4.0          |            |              |  |  |  |  |
| LN.FT        |            | LN.FT        |  |  |  |  |
| 4.0          |            |              |  |  |  |  |
| 54.5         |            |              |  |  |  |  |
| AREA<br>SF   |            | AREA<br>SF   |  |  |  |  |
| 230.0        |            |              |  |  |  |  |

| REPAIR QUANTITY TABLE    |            |              |            |              |  |  |
|--------------------------|------------|--------------|------------|--------------|--|--|
| REPAIRS BENT 4           | QUANTITIES |              |            |              |  |  |
| REFAIRS DENI 4           | ESTIMATE   |              | ACTUAL     |              |  |  |
| CONCRETE REPAIRS         | AREA<br>SF | VOLUME<br>CF | AREA<br>SF | VOLUME<br>CF |  |  |
| CAP (VERTICAL FACE)      | 0.0        | 0.0          |            |              |  |  |
| CAP (HORIZONTAL, CORNER) | 0.0        | 0.0          |            |              |  |  |
| COLUMN                   | 0.0        | 0.0          |            |              |  |  |

VALUES IN CHART REPRESENT ESTIMATED REPAIR TOTALS AFTER REMOVAL OF UNSOUND CONCRETE, MIN. OF 1"BEHIND REBAR AND MIN.1"CL TO SAWCUT. SEE REPAIR DETAILS.