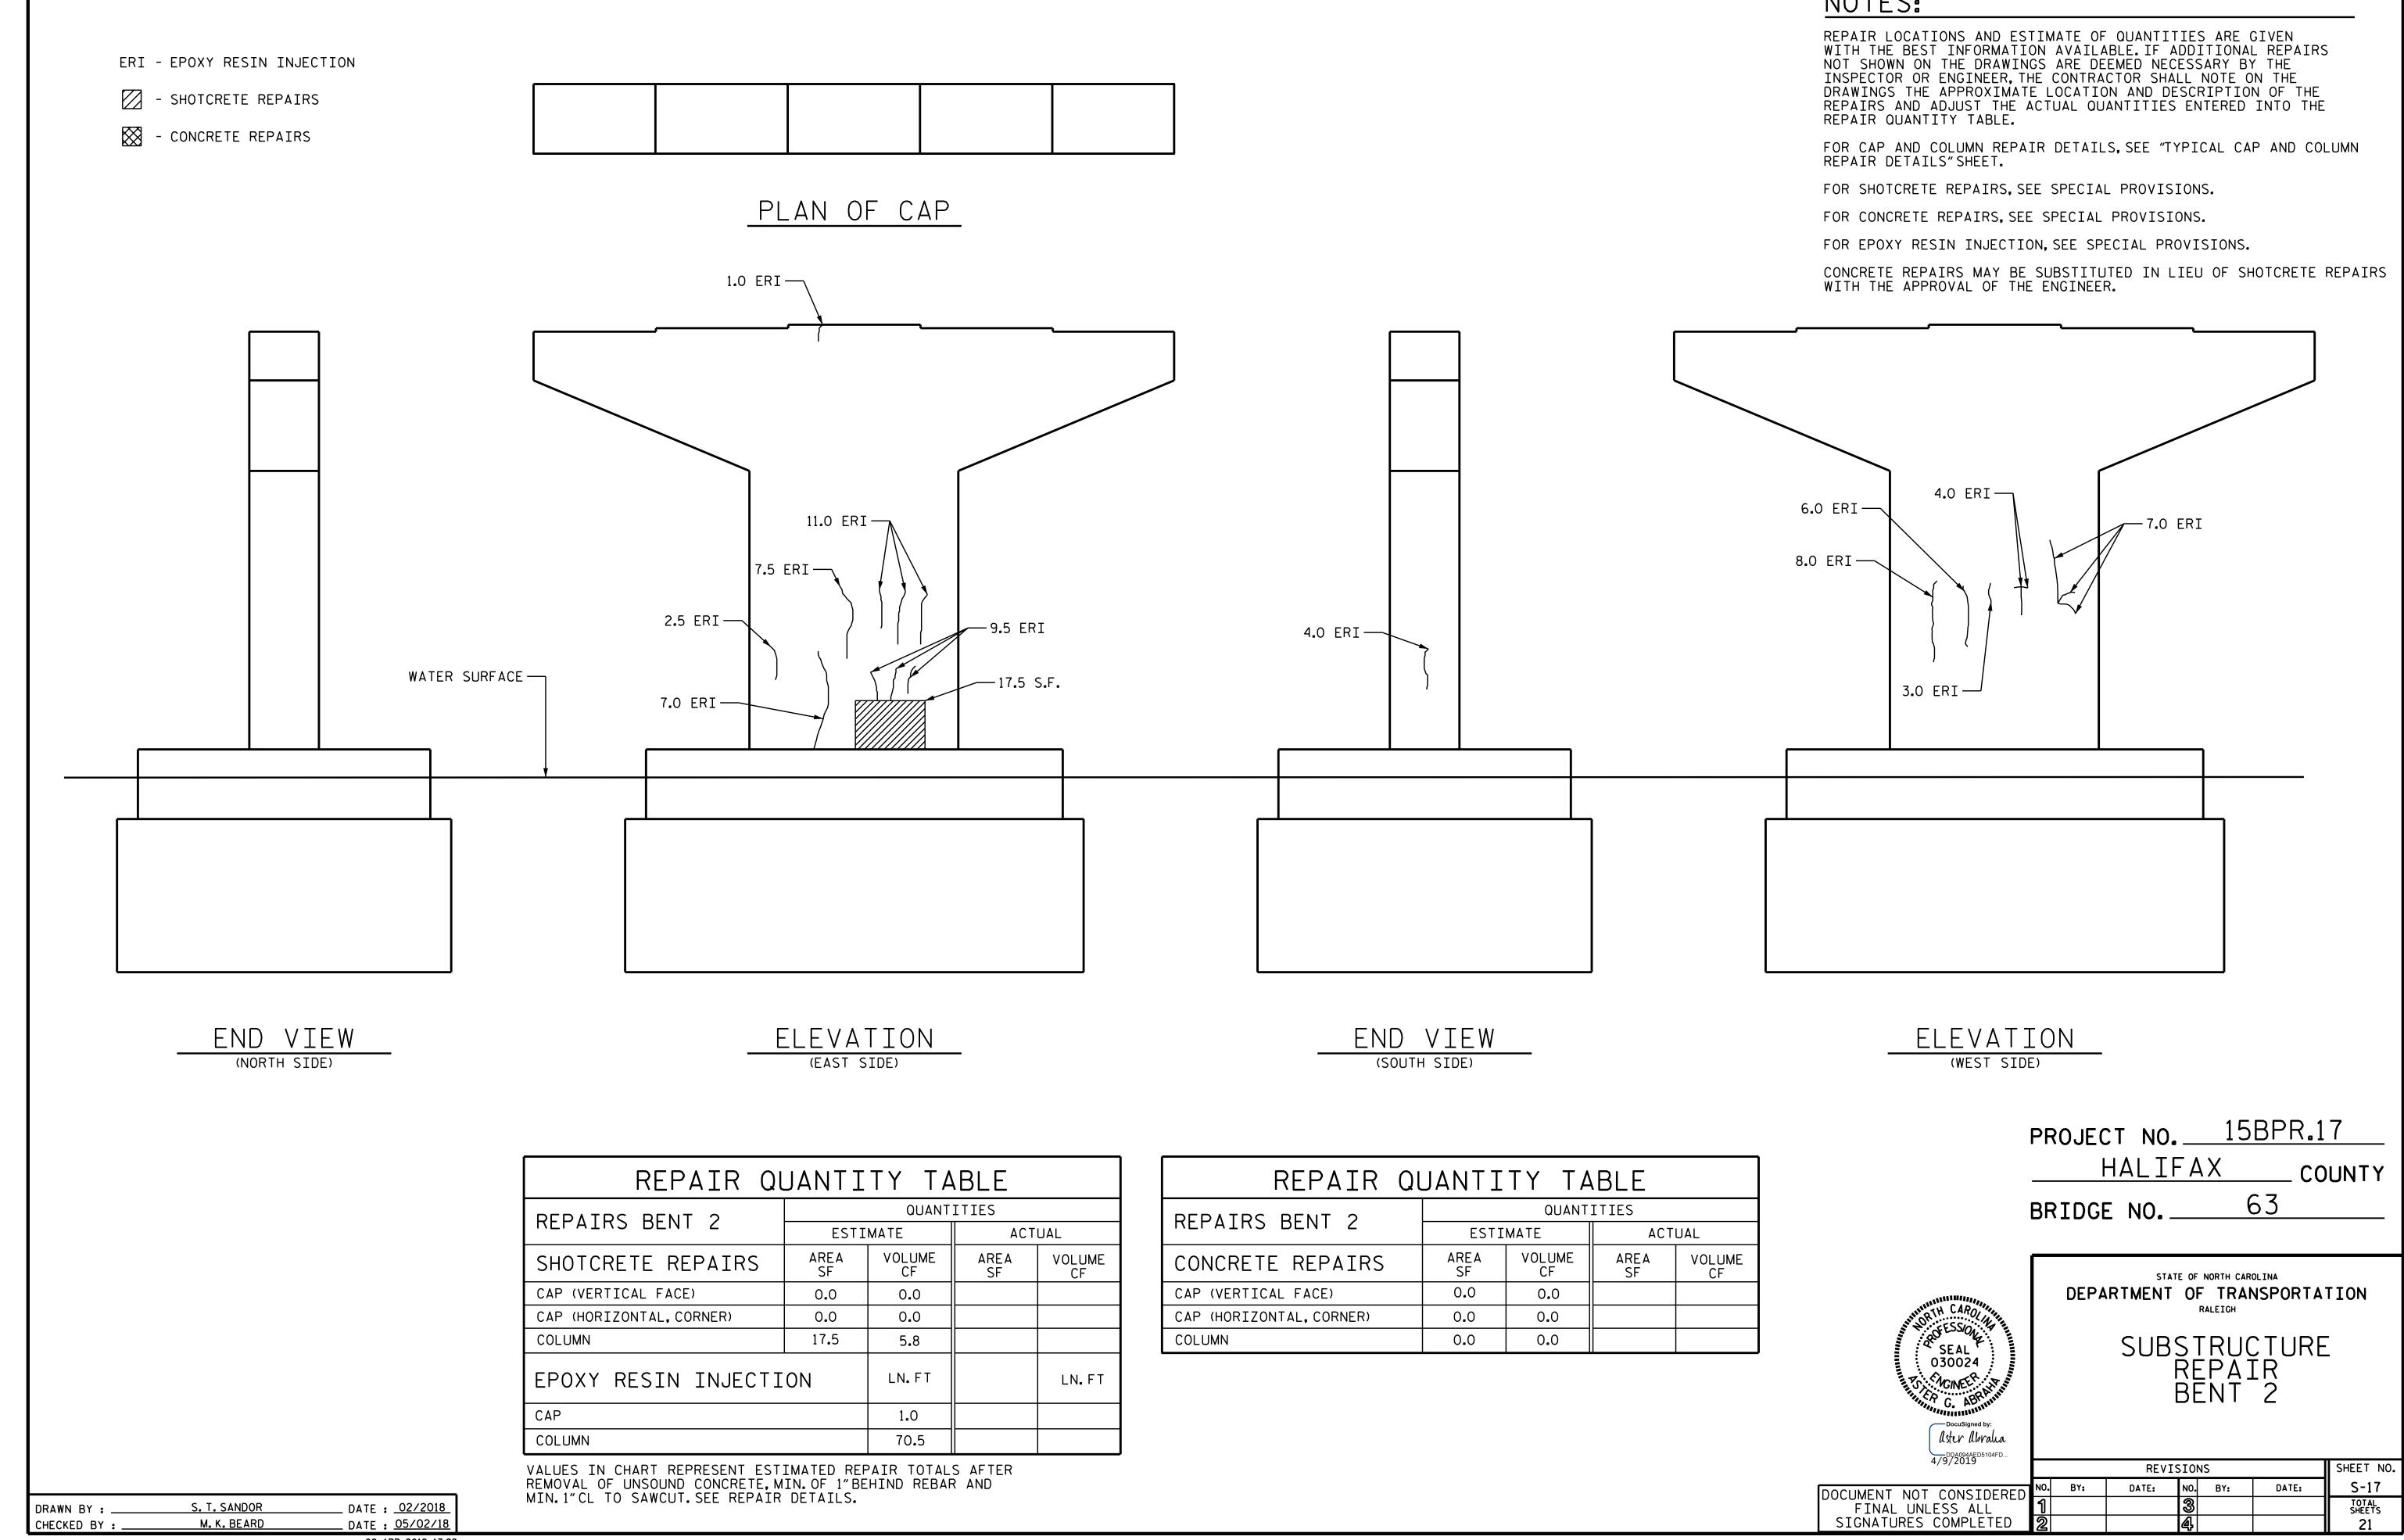

+

+

| TY TABLE     |            |              |  |  |  |  |
|--------------|------------|--------------|--|--|--|--|
| QUANTITIES   |            |              |  |  |  |  |
| IATE         | ACTUAL     |              |  |  |  |  |
| VOLUME<br>CF | AREA<br>SF | VOLUME<br>CF |  |  |  |  |
| 0.0          |            |              |  |  |  |  |
| 0.0          |            |              |  |  |  |  |
| 5.8          |            |              |  |  |  |  |
| LN.FT        |            | LN.FT        |  |  |  |  |
| 1.0          |            |              |  |  |  |  |
| 70.5         |            |              |  |  |  |  |
|              |            |              |  |  |  |  |

| REPAIR QUANTITY TABLE    |            |              |            |              |  |  |
|--------------------------|------------|--------------|------------|--------------|--|--|
| REPAIRS BENT 2           | QUANTITIES |              |            |              |  |  |
| REFAIRS DENI Z           | ESTIMATE   |              | ACTUAL     |              |  |  |
| CONCRETE REPAIRS         | AREA<br>SF | VOLUME<br>CF | AREA<br>SF | VOLUME<br>CF |  |  |
| CAP (VERTICAL FACE)      | 0.0        | 0.0          |            |              |  |  |
| CAP (HORIZONTAL, CORNER) | 0.0        | 0.0          |            |              |  |  |
| COLUMN                   | 0.0        | 0.0          |            |              |  |  |
|                          |            |              |            |              |  |  |

## NOTES: