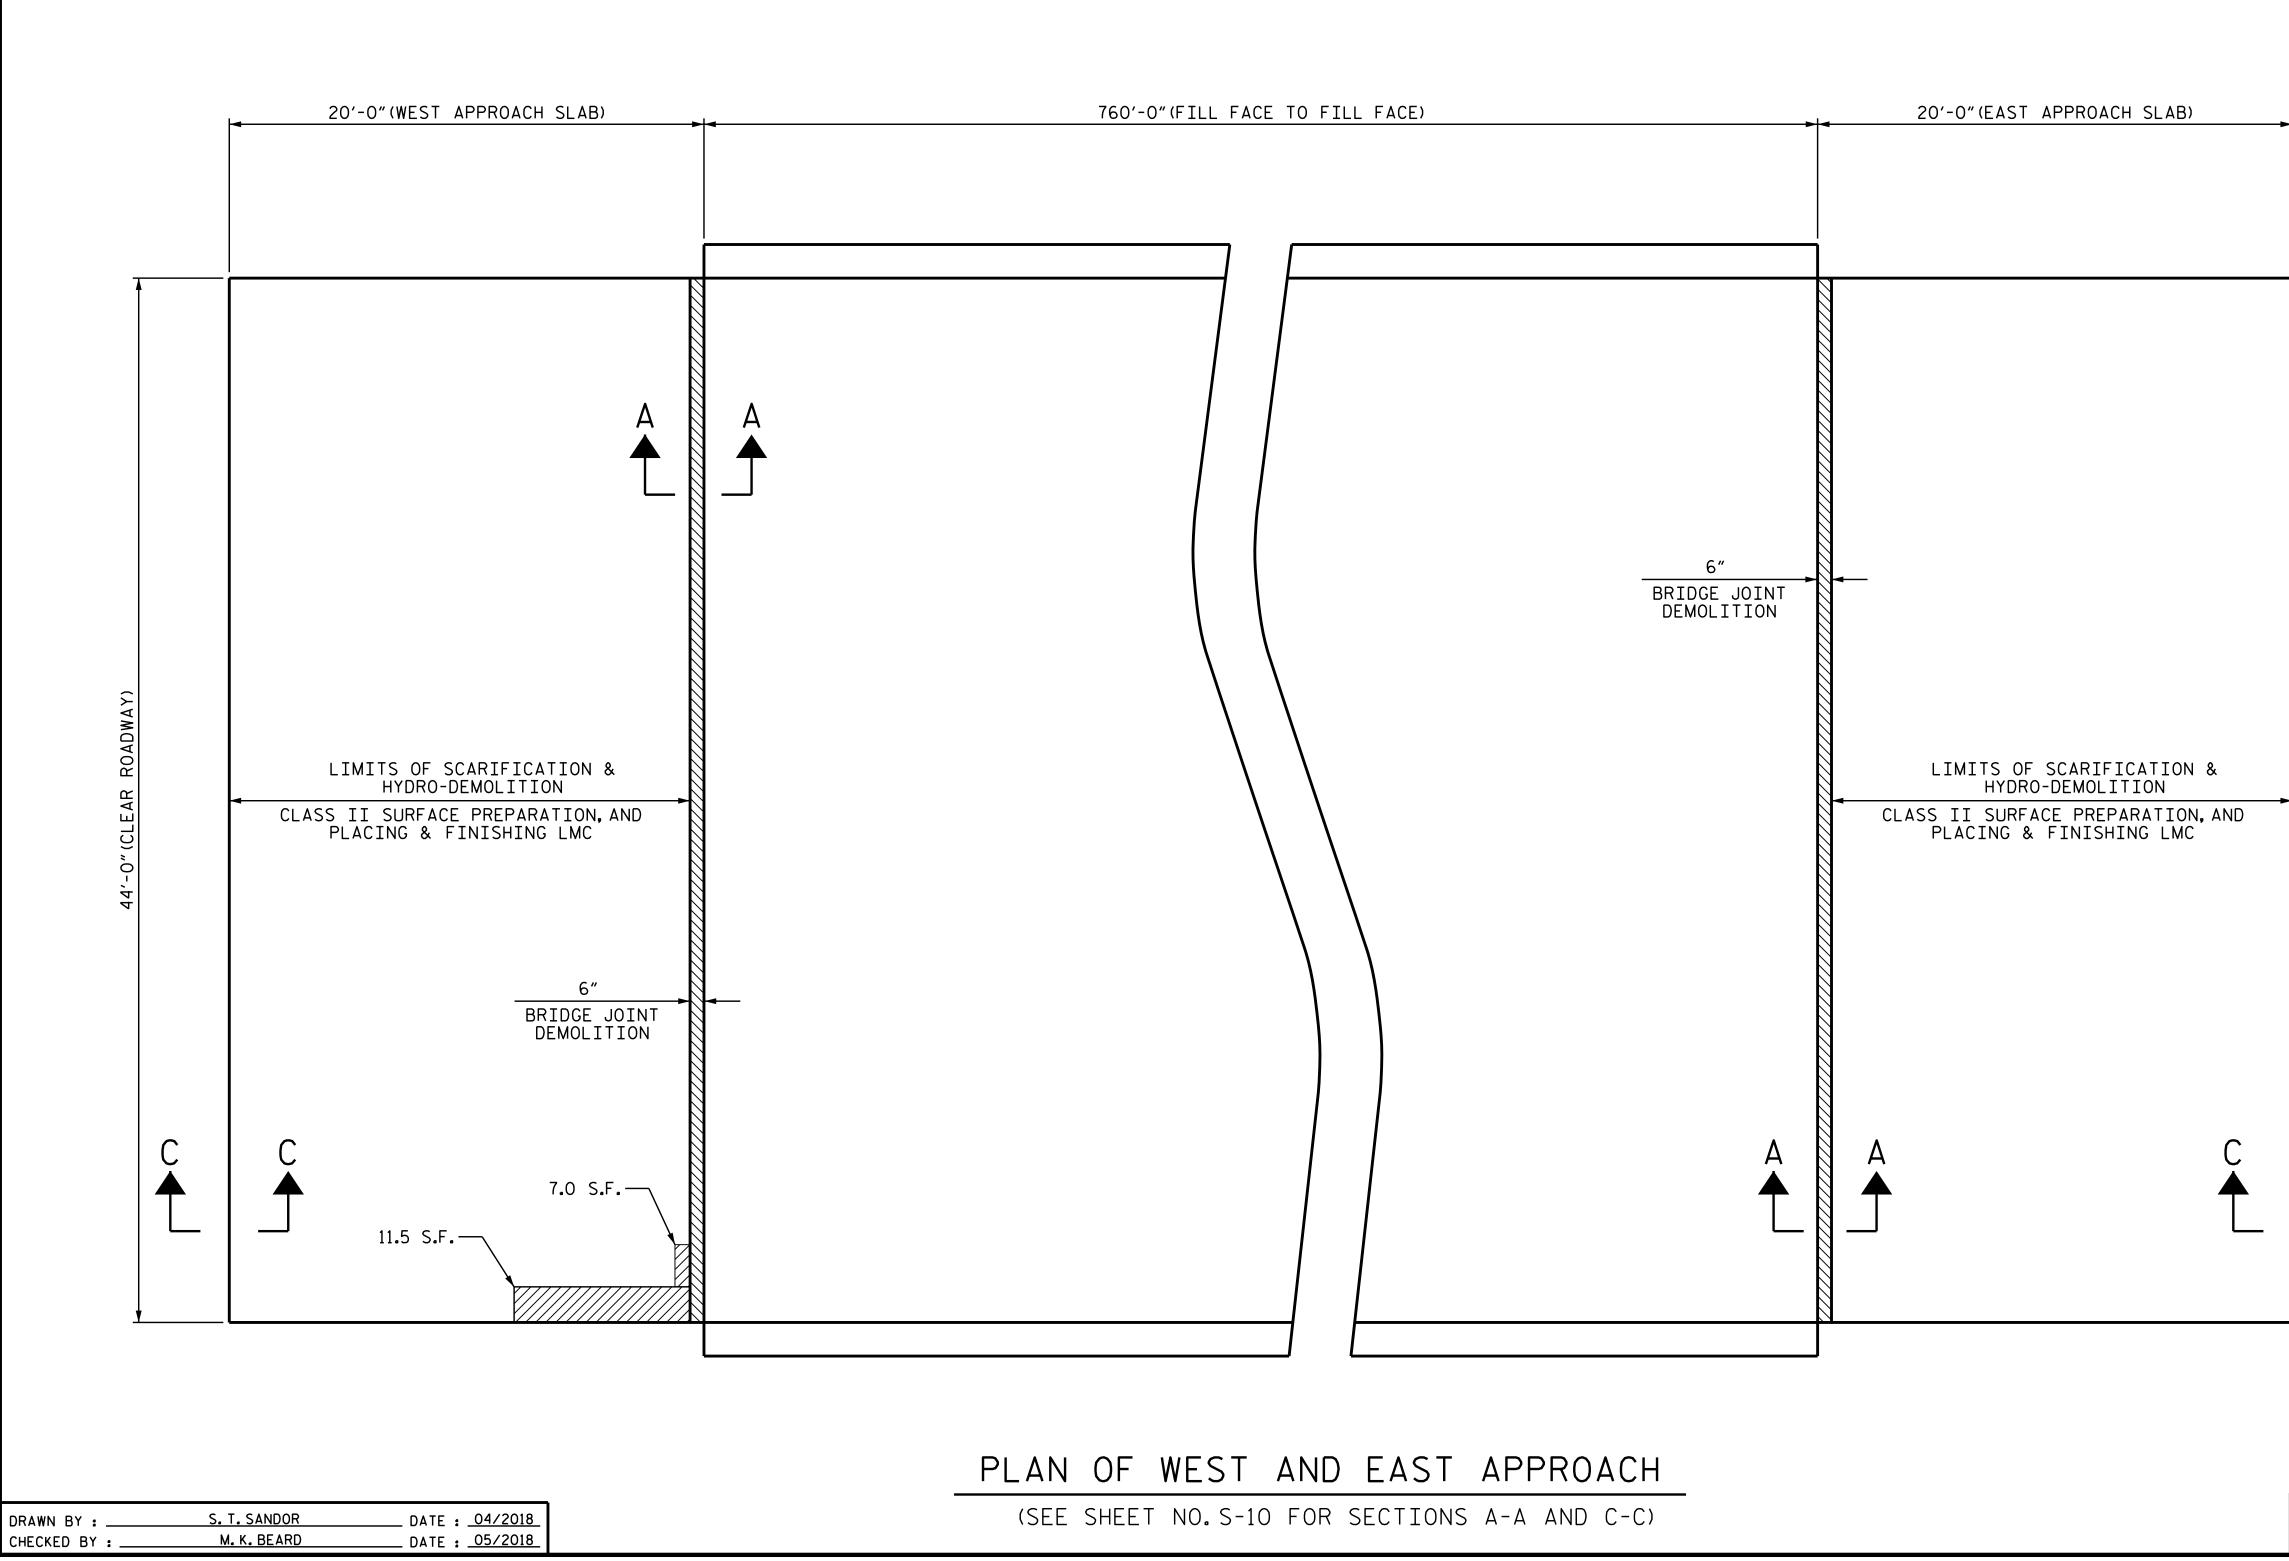

02-APR-2019 17:22 R:\Structures\Plans\401\_009\_15BPR.17\_SMU\_ S\*\_410063\_S4\_S9.dgn aabraha

+

+

PAYMENT FOR CLASS II AND CLASS III SURFACE PREP. BASED UPON SQUARE FEET OF ADDITIONAL DEMOLITION EQUIRED FOLLOWING HYDRO-DEMOLITION OF BRIDGE DECK, SEE "OVERLAY SURFACE PREPARATION" SPECIAL PROVISION.

|   | SUMMARY OF QUANTITIE                                      | ES FOR APPR          | OACH SLABS      |
|---|-----------------------------------------------------------|----------------------|-----------------|
|   |                                                           | ESTIMATE             | ACTUAL          |
|   | SCARIFYING BRIDGE DECK                                    | 195.6 SY             |                 |
|   | HYDRO-DEMOLITION OF BRIDGE DECK                           | 195.6 SY             |                 |
|   | CLASS II SURFACE PREPARATION                              | 2.1 SY               |                 |
|   | CLASS III SURFACE PREPARATION                             | 0.0 SY               |                 |
|   | GROOVING BRIDGE DECK                                      | 1,640.0 SF           |                 |
|   | BRIDGE JOINT DEMOLITION                                   | 44.0 SF              |                 |
|   | LATEX MODIFIED CONCRETE OVERLAY                           | 6.8 CY               |                 |
|   | PLACING AND FINISHIING LATEX<br>MODIFIED CONCRETE OVERLAY | 195 <b>.</b> 6 SY    |                 |
|   | MODIFIED CONCILLE OVEREAT                                 |                      |                 |
|   |                                                           |                      |                 |
|   |                                                           |                      |                 |
|   |                                                           |                      |                 |
|   |                                                           |                      |                 |
|   |                                                           |                      |                 |
|   |                                                           |                      |                 |
|   |                                                           |                      |                 |
|   |                                                           |                      |                 |
|   |                                                           |                      |                 |
|   |                                                           |                      |                 |
|   |                                                           |                      |                 |
|   |                                                           |                      |                 |
| ļ |                                                           |                      |                 |
|   |                                                           |                      |                 |
|   |                                                           |                      |                 |
|   |                                                           |                      |                 |
|   |                                                           |                      |                 |
|   |                                                           |                      |                 |
|   |                                                           |                      |                 |
|   |                                                           |                      |                 |
|   |                                                           |                      |                 |
|   |                                                           |                      |                 |
|   | - SCARIFYING BRIDGE DECK                                  |                      |                 |
|   |                                                           |                      |                 |
|   | - APPROX. AREA CLASS II<br>SURFACE PREPARATION            |                      |                 |
|   | SURFACE PREPARATION                                       |                      |                 |
|   |                                                           |                      |                 |
|   | - BRIDGE JOINT DEMOLITION                                 |                      |                 |
|   |                                                           |                      |                 |
|   |                                                           |                      |                 |
|   |                                                           |                      |                 |
|   |                                                           |                      |                 |
|   |                                                           |                      |                 |
|   |                                                           |                      |                 |
|   |                                                           |                      |                 |
|   |                                                           |                      |                 |
|   |                                                           |                      |                 |
|   |                                                           |                      |                 |
|   |                                                           |                      |                 |
|   |                                                           | <b>ΓΝΟ</b> 15β       | 3PR.17          |
|   | PROJECT NO. <u>15BPR.17</u><br><u>HALIFAX</u> COUNTY      |                      |                 |
|   |                                                           |                      |                 |
|   |                                                           |                      |                 |
|   | C BRIDGE                                                  | NO. 410              | LON             |
|   | Ă                                                         |                      |                 |
|   |                                                           |                      |                 |
|   |                                                           | STATE OF NORTH CAROL |                 |
|   | ULPAR                                                     | RALEIGH              | JIONTALLUN      |
|   | THE SSION AT THE                                          |                      |                 |
| I | SEAL<br>030024 SURF                                       |                      |                 |
|   |                                                           | ACE PREP             |                 |
|   | A C. ABRITING                                             | PPROACH S            | SLADS           |
|   |                                                           |                      |                 |
|   | Aster Abraha                                              |                      |                 |
|   | DDA094AED5104FD<br>4/9/2019                               | REVISIONS            | SHEET NO.       |
| ח | CUMENT NOT CONSTDERED NO. BY:                             | DATE: NO. BY:        | DATE: S-9       |
|   | FINAL UNLESS ALL 🚺                                        | 3                    | TOTAL<br>SHEETS |
|   | SIGNATURES COMPLETED 🙎                                    | <b>4</b>             | 21              |
|   |                                                           |                      |                 |