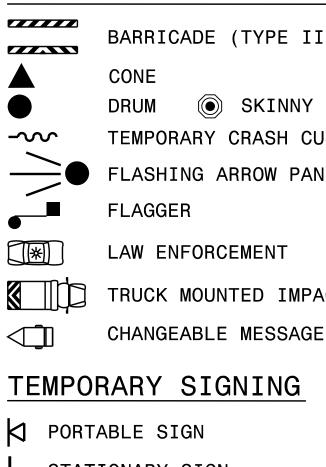

# LEGEND

## TRAFFIC CONTROL DEV

- STATIONARY SIGN
- > STATIONARY OR PORTABLE

UNLESS ALL SIGNATURES COMPLETED

|                       | 555 Equetteville St                                    | PROJ. REFERENCE NO. | SHEET NO. |
|-----------------------|--------------------------------------------------------|---------------------|-----------|
| <b>I HOS</b>          | 555 Fayetteville St,<br>Suite 900<br>Raleigh, NC 27601 | 15BPR.17            | TMP-1A    |
|                       | NC License No: F–0258                                  |                     |           |
|                       |                                                        |                     |           |
|                       |                                                        |                     |           |
|                       |                                                        |                     |           |
|                       |                                                        |                     |           |
|                       |                                                        |                     |           |
|                       |                                                        |                     |           |
|                       |                                                        |                     |           |
| FIC FLOW              |                                                        |                     |           |
| STRIAN TRAFFIC FLOW   |                                                        |                     |           |
|                       |                                                        |                     |           |
|                       |                                                        |                     |           |
|                       |                                                        |                     |           |
|                       |                                                        |                     |           |
|                       |                                                        |                     |           |
|                       |                                                        |                     |           |
|                       |                                                        |                     |           |
|                       |                                                        |                     |           |
|                       |                                                        |                     |           |
| VICES                 |                                                        |                     |           |
| II)                   |                                                        |                     |           |
|                       |                                                        |                     |           |
| DRUM © TUBULAR MARKER |                                                        |                     |           |
| USHION                |                                                        |                     |           |
|                       |                                                        |                     |           |
| NEL (TYPE C)          |                                                        |                     |           |
|                       |                                                        |                     |           |
|                       |                                                        |                     |           |
|                       |                                                        |                     |           |
| ACT ATTENUATOR (TMIA) |                                                        |                     |           |
| E SIGN                |                                                        |                     |           |
|                       |                                                        |                     |           |
|                       |                                                        |                     |           |
|                       |                                                        |                     |           |
|                       |                                                        |                     |           |
|                       |                                                        |                     |           |
| SIGN                  |                                                        |                     |           |
|                       |                                                        |                     |           |
| P P PORTABLE R T      |                                                        |                     |           |
|                       |                                                        |                     |           |
|                       |                                                        |                     |           |
|                       |                                                        |                     |           |
|                       |                                                        |                     |           |
|                       |                                                        |                     |           |
|                       |                                                        |                     |           |
|                       |                                                        |                     |           |
|                       |                                                        |                     |           |
|                       |                                                        |                     |           |
|                       |                                                        |                     |           |
|                       |                                                        |                     |           |
|                       |                                                        |                     |           |
| SYMBOLS               |                                                        |                     |           |
|                       |                                                        |                     |           |
| SYMBOLS               |                                                        |                     |           |
|                       |                                                        |                     |           |