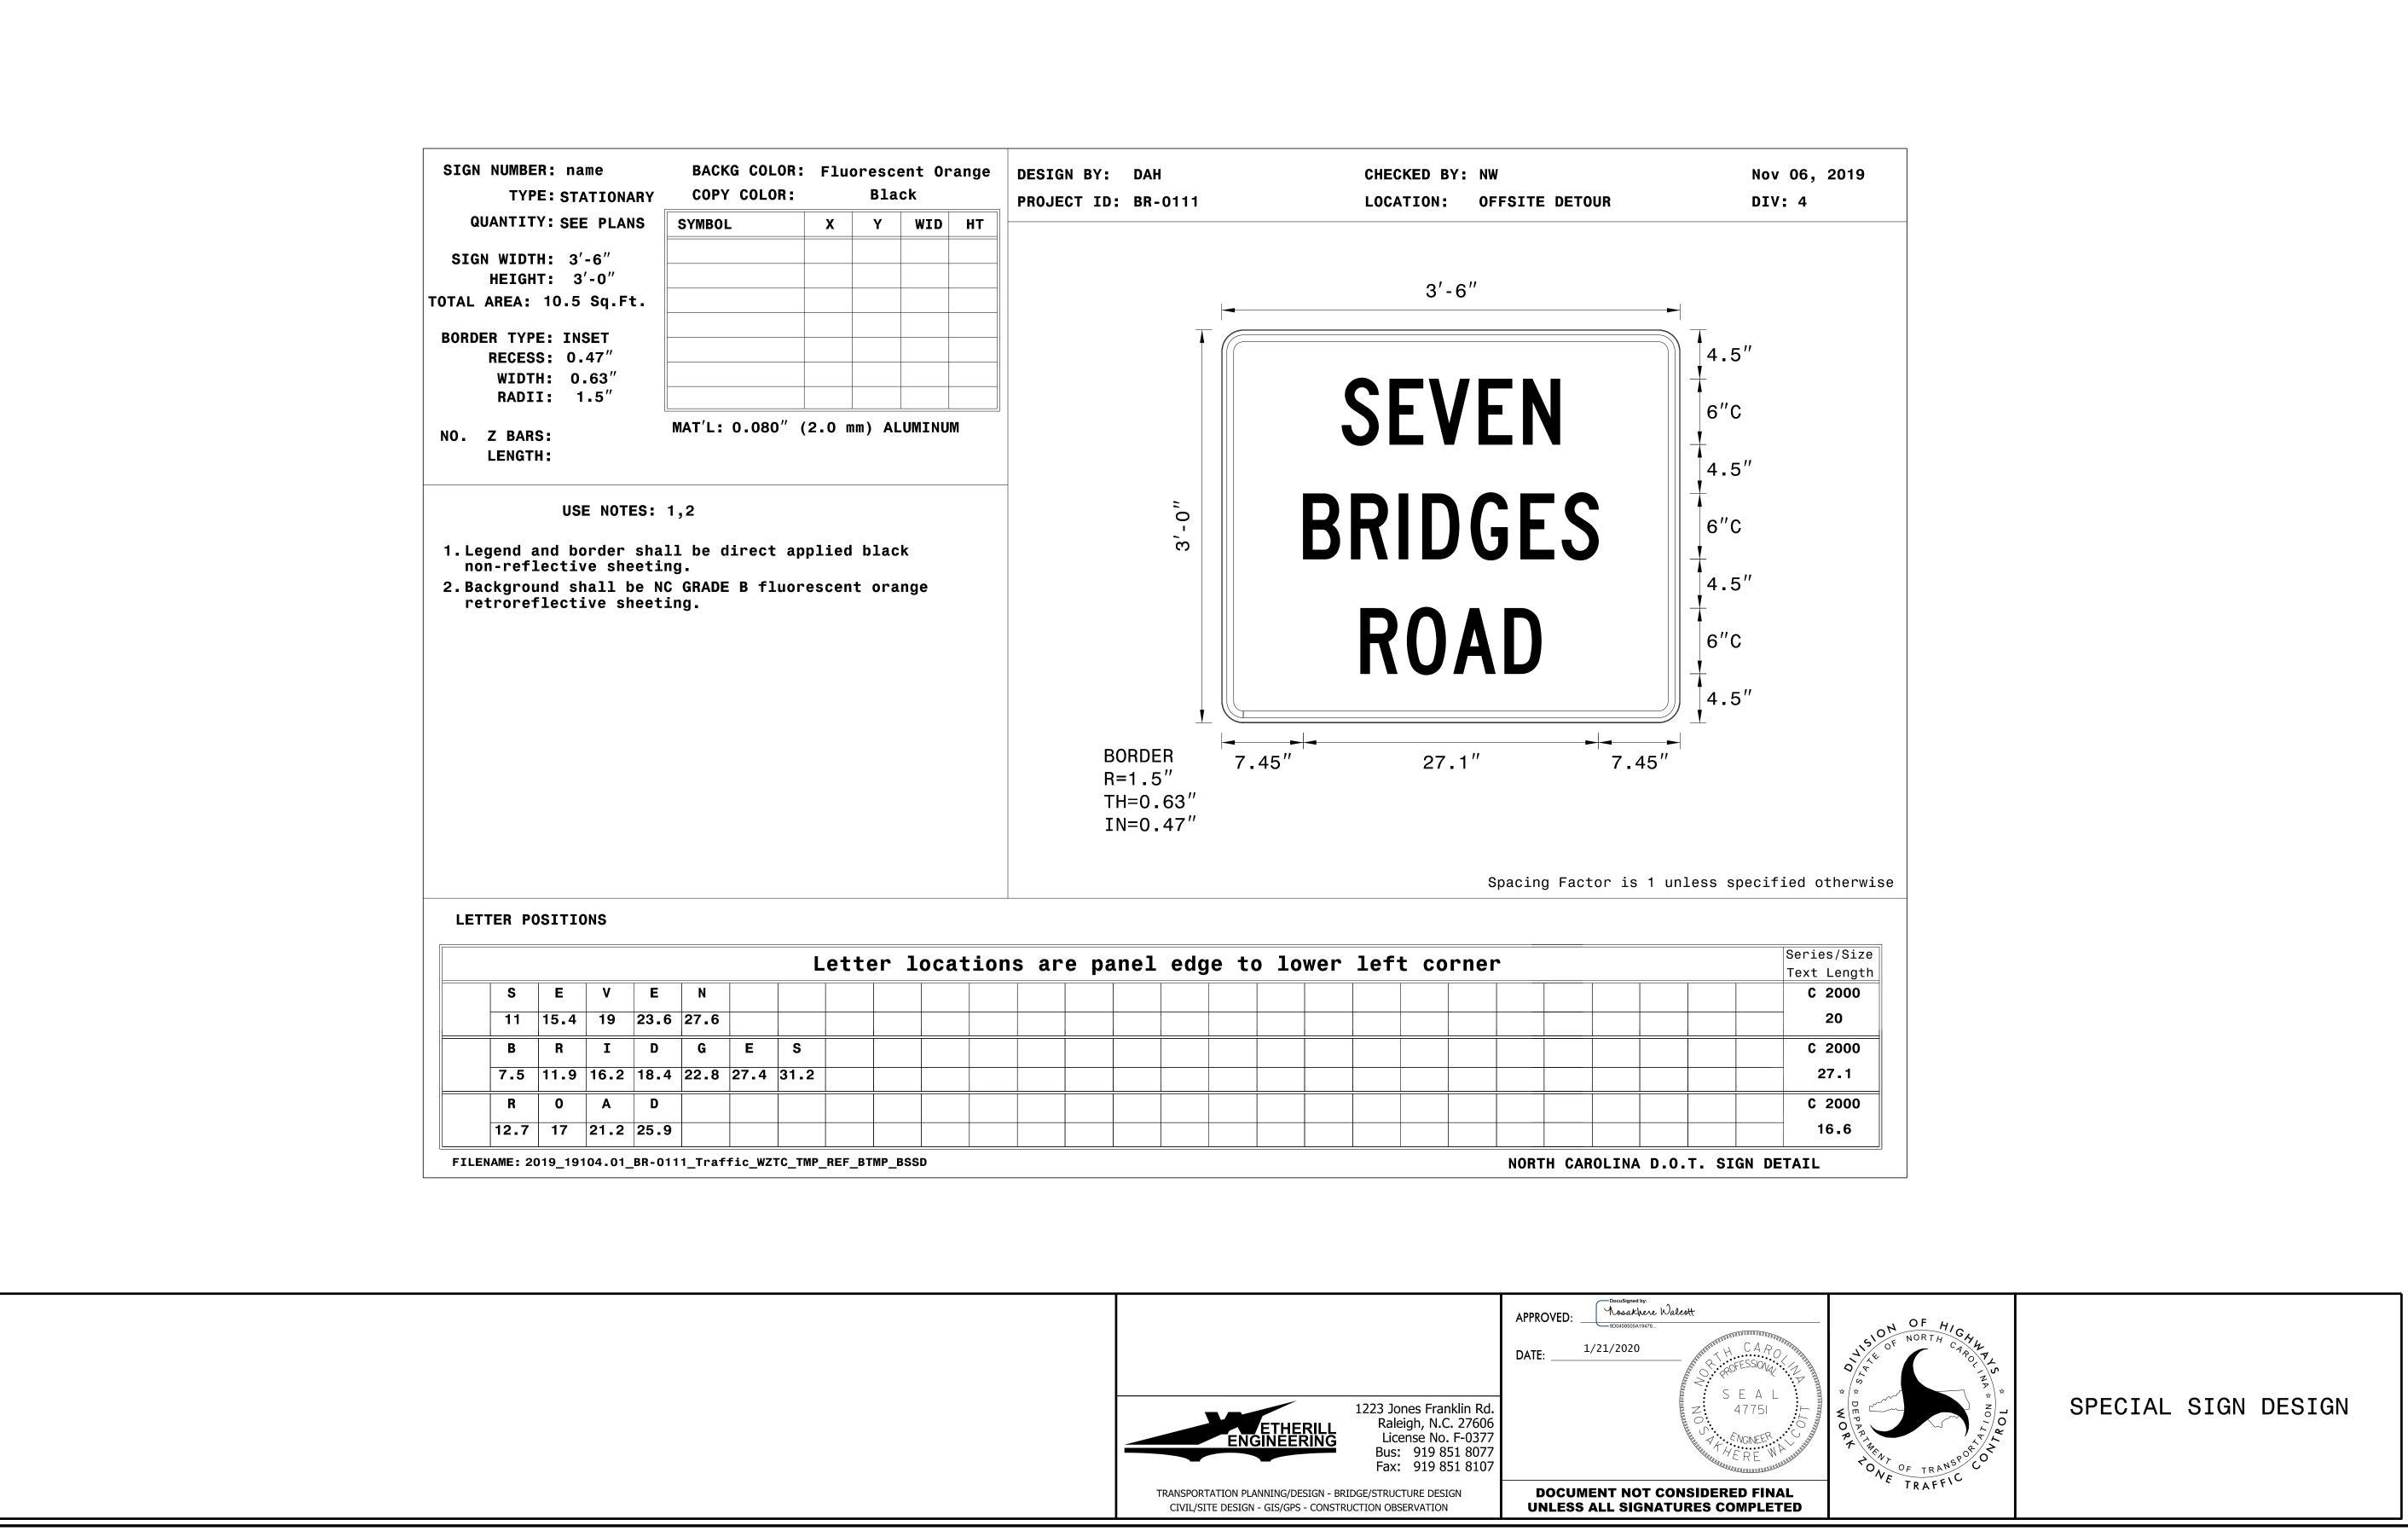

### TITLE

1101.03 TEMPORARY ROAD CLOSURES 1101.11 TRAFFIC CONTROL DESIGN TABLES 1110.01 STATIONARY WORK ZONE SIGNS 1145.01 BARRICADES

BRIDGE #320003, BRIDGE #320

LEGEND

GENERAL NORTH ARROW

|           | MENT NOT CONSIDER<br>5 ALL SIGNATURES C                                                                                                                                                                                                                                                                                                                                                                                                                                                                                                                                                                                                                                                                                                                                                                                                                                                                                                                                                                                                                                                                                                                                                                                                                                                                                                                                                                                                                                                                                                                                                                                                                                                                                                                                                                                                                                                                                                                                                                                                                                                                                        |
|-----------|--------------------------------------------------------------------------------------------------------------------------------------------------------------------------------------------------------------------------------------------------------------------------------------------------------------------------------------------------------------------------------------------------------------------------------------------------------------------------------------------------------------------------------------------------------------------------------------------------------------------------------------------------------------------------------------------------------------------------------------------------------------------------------------------------------------------------------------------------------------------------------------------------------------------------------------------------------------------------------------------------------------------------------------------------------------------------------------------------------------------------------------------------------------------------------------------------------------------------------------------------------------------------------------------------------------------------------------------------------------------------------------------------------------------------------------------------------------------------------------------------------------------------------------------------------------------------------------------------------------------------------------------------------------------------------------------------------------------------------------------------------------------------------------------------------------------------------------------------------------------------------------------------------------------------------------------------------------------------------------------------------------------------------------------------------------------------------------------------------------------------------|
|           |                                                                                                                                                                                                                                                                                                                                                                                                                                                                                                                                                                                                                                                                                                                                                                                                                                                                                                                                                                                                                                                                                                                                                                                                                                                                                                                                                                                                                                                                                                                                                                                                                                                                                                                                                                                                                                                                                                                                                                                                                                                                                                                                |
| DATE:     | 1/21/2020                                                                                                                                                                                                                                                                                                                                                                                                                                                                                                                                                                                                                                                                                                                                                                                                                                                                                                                                                                                                                                                                                                                                                                                                                                                                                                                                                                                                                                                                                                                                                                                                                                                                                                                                                                                                                                                                                                                                                                                                                                                                                                                      |
| APPROVED: | Socialization and the second and the |

VE ALL ROAD CLOSURE SIGNING, OFFSITE DETOUR SIGNING, PORARY TRANSPORATION MANAGEMENT DEVICES, AND OPEN -L- TO FIC. [SEE SHEET TMP-04 FOR SIGN LOCATIONS]

PROJECT NOTES AND PHASING

\_\_\_\_\_

|                                  |                     | BRIDGE                 | #320003. F      | RIDGE         | #320004, &            | BRIDGE   | #320005   | PROJ. REFERENCE NO.<br>BR-0111 | sheet no.<br>TMP-03 |
|----------------------------------|---------------------|------------------------|-----------------|---------------|-----------------------|----------|-----------|--------------------------------|---------------------|
|                                  |                     |                        | ,, 520003, L    |               | ,, 52000 <b>i</b> , C |          | ,, 520005 | <b></b>                        |                     |
|                                  |                     |                        |                 |               |                       |          |           |                                |                     |
|                                  |                     |                        |                 |               |                       |          |           |                                |                     |
|                                  |                     |                        |                 |               |                       |          |           |                                |                     |
|                                  |                     |                        |                 |               |                       |          |           |                                |                     |
|                                  |                     |                        |                 |               |                       |          |           |                                |                     |
|                                  |                     |                        |                 |               |                       |          |           |                                |                     |
|                                  |                     |                        |                 |               |                       |          |           |                                |                     |
| BACKG COLOR: Fluorescent Orange  | DESIGN BY: DAH      | CH                     | HECKED BY: NW   |               | Nov 06, 2             | 019      |           |                                |                     |
| COPY COLOR: Black                | PROJECT ID: BR-0111 | LC                     | DCATION: OFFSIT | E DETOUR      | DIV: 4                |          |           |                                |                     |
| SYMBOL X Y WID HT                |                     |                        |                 |               |                       |          |           |                                |                     |
|                                  |                     |                        | 3'-6"           |               |                       |          |           |                                |                     |
|                                  |                     | 4                      | 0-0             |               |                       |          |           |                                |                     |
|                                  |                     |                        |                 |               | 4.5"                  |          |           |                                |                     |
|                                  |                     |                        |                 |               |                       |          |           |                                |                     |
| AT'L: 0.080" (2.0 mm) ALUMINUM   |                     |                        | EVE             |               | 6″C                   |          |           |                                |                     |
|                                  |                     |                        |                 |               | 4.5"                  |          |           |                                |                     |
| 2                                |                     |                        |                 |               |                       |          |           |                                |                     |
|                                  | 3'-0"               |                        | RIDGE           | ' <b>S</b>    | 6″C                   |          |           |                                |                     |
| be direct applied black          |                     |                        |                 |               | 4.5"                  |          |           |                                |                     |
| GRADE B fluorescent orange<br>g. |                     |                        |                 |               |                       |          |           |                                |                     |
|                                  |                     |                        | ROAD            |               | 6″C                   |          |           |                                |                     |
|                                  |                     |                        |                 |               |                       |          |           |                                |                     |
|                                  |                     |                        |                 |               | <b>4.5</b> ″          |          |           |                                |                     |
|                                  | BORDER              | <b>- ⊳</b>  -<br>7.45″ | 27.1″           | ►<br>7.45     |                       |          |           |                                |                     |
|                                  | R=1.5"<br>TH=0.63"  |                        |                 |               |                       |          |           |                                |                     |
|                                  | IN=0.47"            |                        |                 |               |                       |          |           |                                |                     |
|                                  |                     |                        |                 |               |                       |          |           |                                |                     |
|                                  |                     |                        | Spacir          | IY FAULUF 15  | unless specified oth  | 101 WT26 |           |                                |                     |
|                                  |                     |                        |                 |               | Series,               | /Size    |           |                                |                     |
| Letter locatio                   | ns are panel edge   | to lower le            | eft corner      |               | Text Le               | ength    |           |                                |                     |
| 27.6                             |                     |                        |                 |               | 20                    |          |           |                                |                     |
| G E S                            |                     |                        |                 |               | C 20                  | 000      |           |                                |                     |
| 22.8 27.4 31.2                   |                     |                        |                 |               | 27                    |          |           |                                |                     |
|                                  |                     |                        |                 |               | C 20                  |          |           |                                |                     |
| Traffic_WZTC_TMP_REF_BTMP_BSSD   |                     |                        | NOR             | TH CAROLINA D | .O.T. SIGN DETAIL     |          |           |                                |                     |
|                                  |                     |                        |                 |               |                       |          |           |                                |                     |
|                                  |                     |                        |                 |               |                       |          |           |                                |                     |
|                                  |                     |                        |                 |               |                       |          |           |                                |                     |
|                                  |                     |                        | I               |               | In Do Boott           |          |           |                                | ]                   |