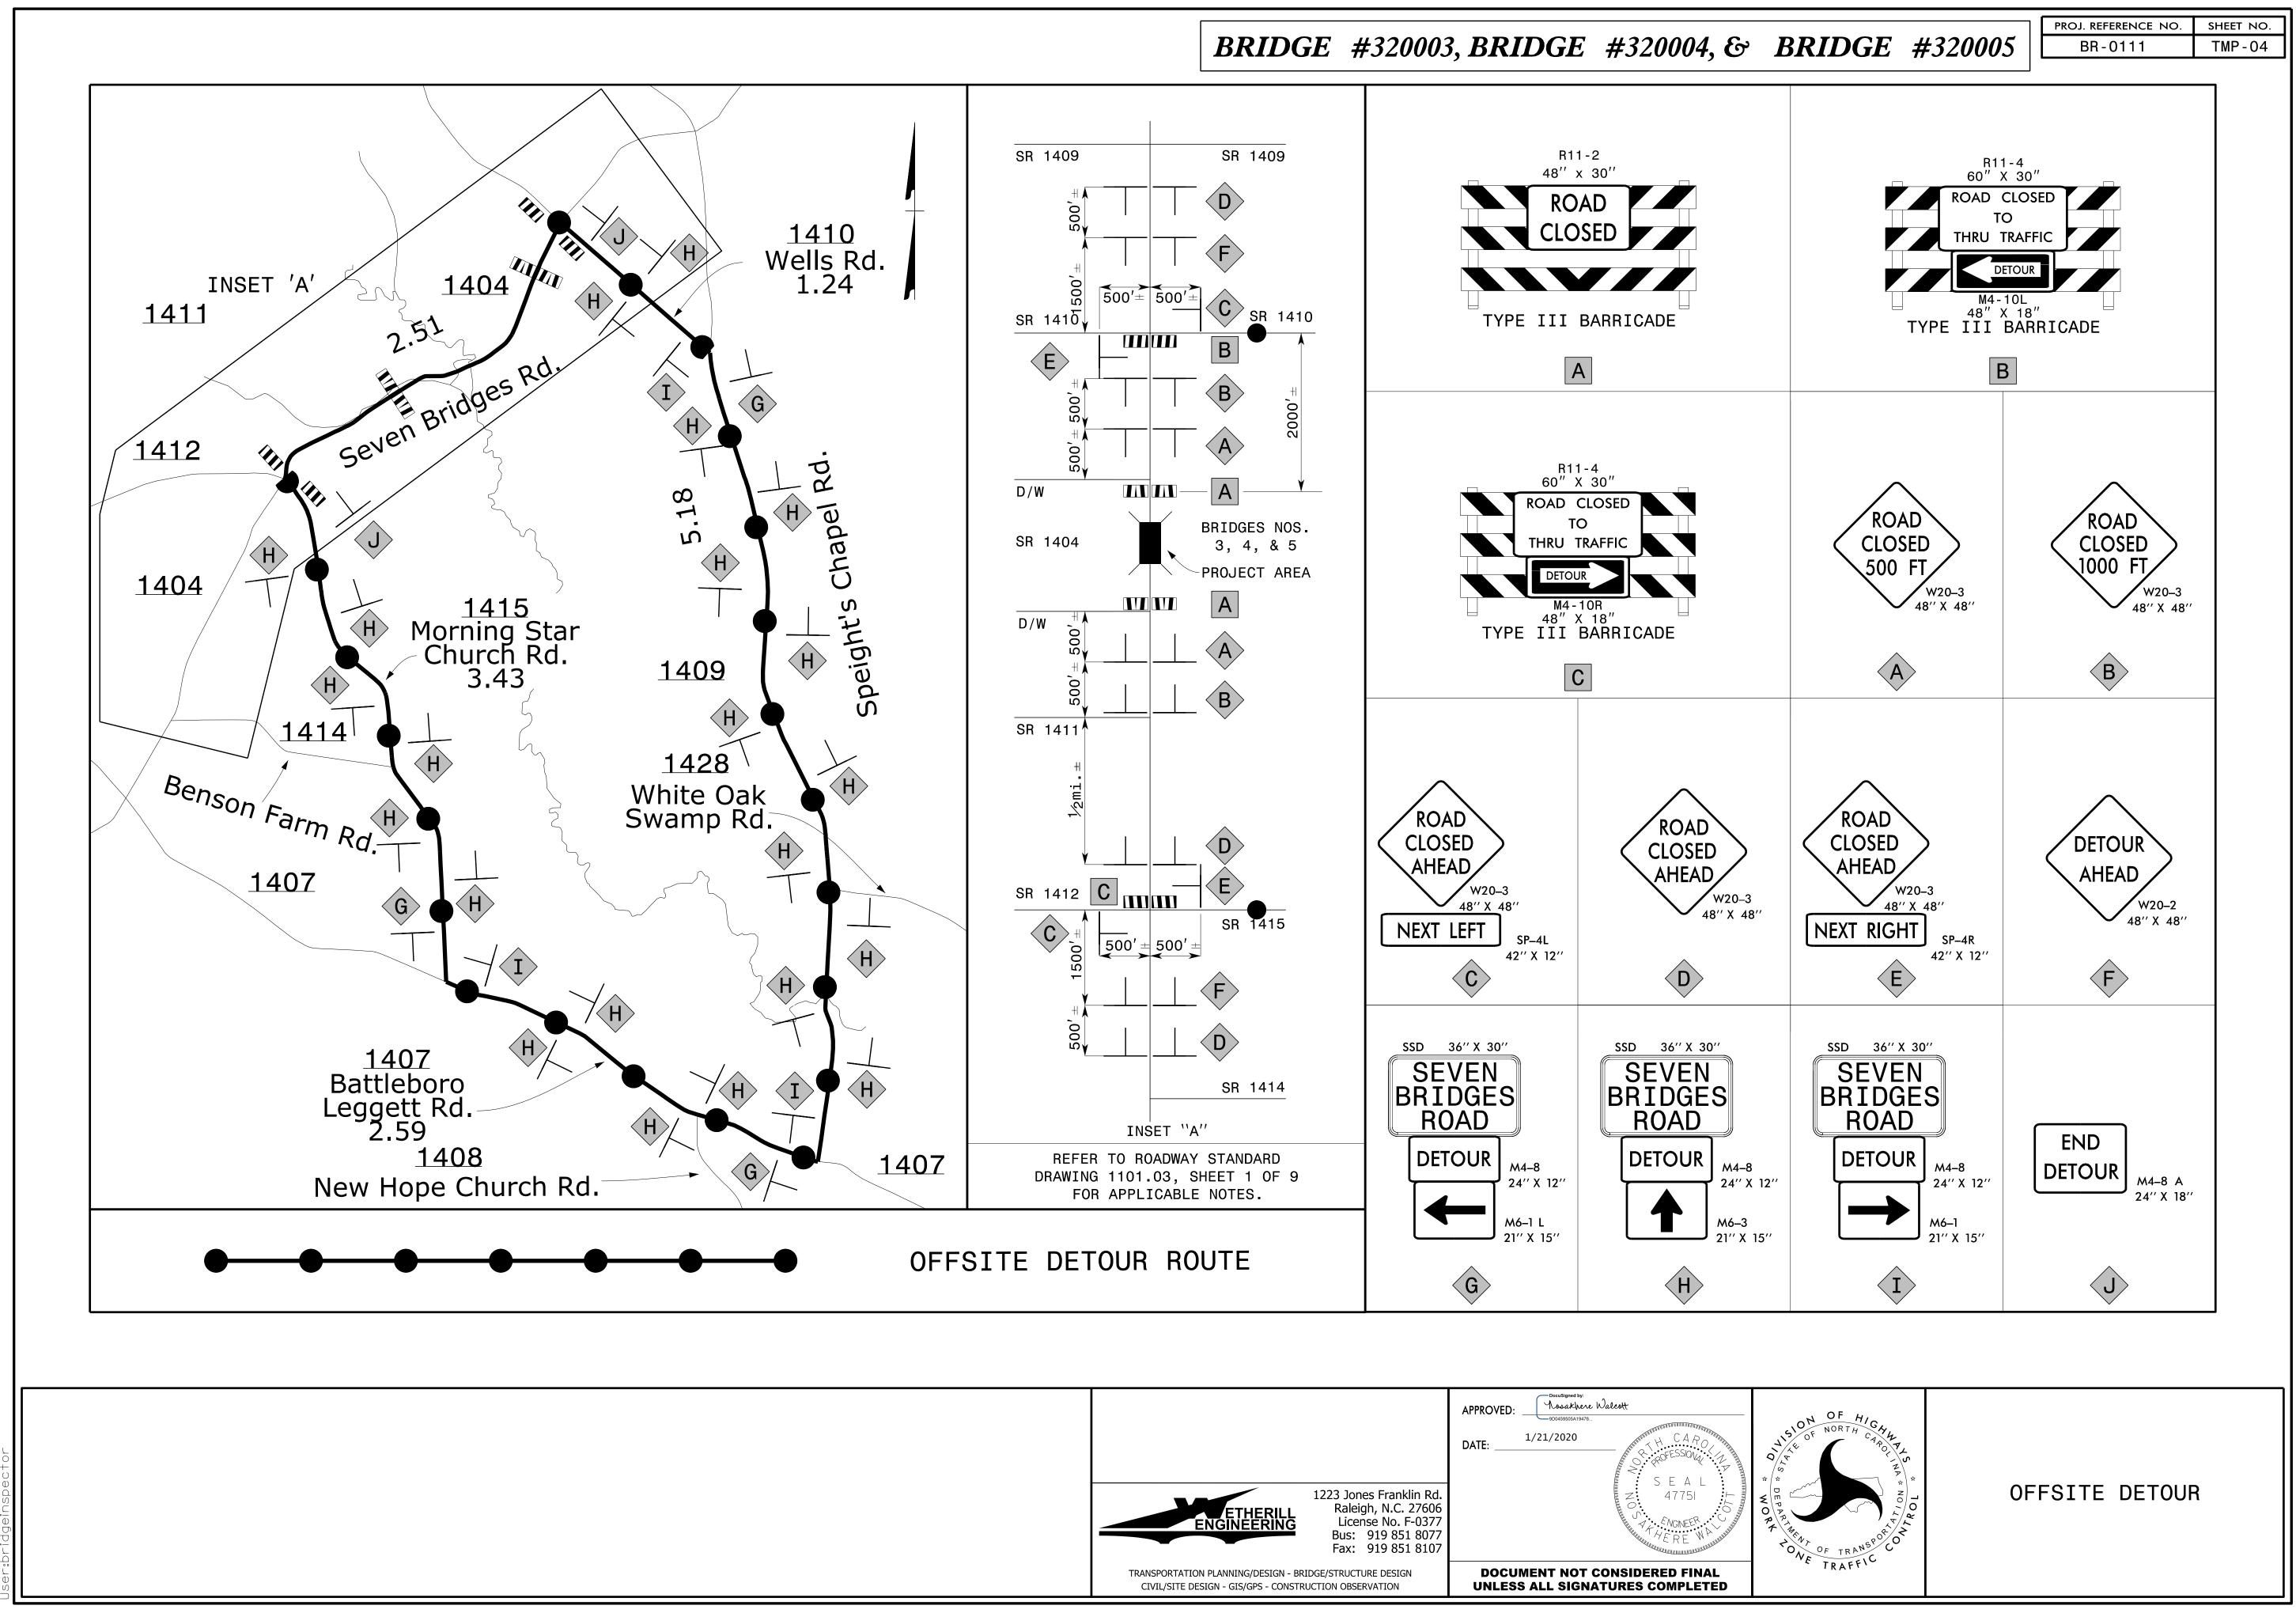

### ROADWAY STANDARD DRAWINGS & LEGEND

|     |                                                                                                                                                                                                                                                                  |                                                                                         | BRIDGE                     | #320003                                                     | , BRIDGE                                                   | #320                                    |
|-----|------------------------------------------------------------------------------------------------------------------------------------------------------------------------------------------------------------------------------------------------------------------|-----------------------------------------------------------------------------------------|----------------------------|-------------------------------------------------------------|------------------------------------------------------------|-----------------------------------------|
|     | GENERAL NOTES                                                                                                                                                                                                                                                    | MANAGEMENT STR                                                                          | ATEGIE                     | S                                                           |                                                            |                                         |
|     | CHANGES MAY BE REQUIRED WHEN PHYSICAL DIMENSIONS IN THE DETAIL<br>DRAWINGS, STANDARD DETAILS, AND ROADWAY DETAILS ARE NOT<br>ATTAINABLE TO MEET FIELD CONDITIONS OR RESULT IN DUPLICATE OR                                                                       | THE FOLLOWING LISTED WORK ZONE STRATEGIES A INCLUSION WITHIN THIS TRANSPORTATION MANAGE |                            |                                                             | STEP -                                                     | I) INSTA<br>COVEF<br>ENGIN              |
|     | UNDESIRED OVERLAPPING OF DEVICES. MODIFICATION MAY INCLUDE:<br>MOVING, SUPPLEMENTING, COVERING, OR REMOVAL OF DEVICES AS<br>DIRECTED BY THE ENGINEER.                                                                                                            | RECOMMENDED STRATEGIES:                                                                 |                            |                                                             | STEP 2                                                     | 2) WHEN<br>CLOSU                        |
|     | THE FOLLOWING GENERAL NOTES APPLY AT ALL TIMES FOR THE DURATION<br>OF THE CONSTRUCTION PROJECT EXCEPT WHEN OTHERWISE NOTED IN THE<br>PLAN OR DIRECTED BY THE ENGINEER.                                                                                           | TRAFFIC MANAGEMENT STRATEGIES:<br>OFF-SITE DETOURS / USE OF ALTERNATIVE                 | ROUTES                     |                                                             | STEP 3                                                     | DETOU<br>[SEE<br>3) AWAY                |
| TRA | FFIC PATTERN ALTERATIONS                                                                                                                                                                                                                                         |                                                                                         |                            |                                                             |                                                            | TO TH<br>OF SU                          |
| A)  | NOTIFY THE ENGINEER THIRTY (30) CALENDAR DAYS PRIOR TO ANY TRAFFIC PATTERN ALTERATION.                                                                                                                                                                           |                                                                                         |                            |                                                             | STEP 4                                                     | MARKE                                   |
| SIG | NING                                                                                                                                                                                                                                                             |                                                                                         |                            |                                                             |                                                            | TEMPO<br>TRAFF                          |
| B)  | PROVIDE SIGNING AND DEVICES REQUIRED TO CLOSE THE ROAD ACCORDING<br>TO THE ROADWAY STANDARD DRAWINGS AND TRAFFIC CONTROL PLANS.                                                                                                                                  |                                                                                         |                            |                                                             |                                                            |                                         |
|     | AND                                                                                                                                                                                                                                                              |                                                                                         |                            |                                                             |                                                            |                                         |
|     | PROVIDE SIGNING REQUIRED FOR THE OFF-SITE DETOUR ROUTE AS SHOWN<br>IN THE TRAFFIC CONTROL PLANS.                                                                                                                                                                 |                                                                                         |                            |                                                             |                                                            |                                         |
| C)  | COVER OR REMOVE ALL SIGNS AND DEVICES REQUIRED TO CLOSE THE ROAD WHEN ROAD CLOSURE IS NOT IN OPERATION.                                                                                                                                                          |                                                                                         |                            |                                                             |                                                            |                                         |
|     | AND                                                                                                                                                                                                                                                              |                                                                                         |                            |                                                             |                                                            |                                         |
|     | COVER OR REMOVE ALL SIGNS REQUIRED FOR THE OFF-SITE DETOUR WHEN THE DETOUR IS NOT IN OPERATION.                                                                                                                                                                  |                                                                                         |                            |                                                             |                                                            |                                         |
| D)  | ENSURE ALL NECESSARY SIGNING IS IN PLACE PRIOR TO ALTERING ANY TRAFFIC PATTERN.                                                                                                                                                                                  |                                                                                         |                            |                                                             |                                                            |                                         |
| TRA | FFIC CONTROL DEVICES                                                                                                                                                                                                                                             |                                                                                         |                            |                                                             |                                                            |                                         |
| E)  | PLACE TYPE III BARRICADES, WITH "ROAD CLOSED" SIGN R11-2<br>ATTACHED, OF SUFFICIENT LENGTH TO CLOSE ENTIRE ROADWAY.                                                                                                                                              |                                                                                         |                            |                                                             |                                                            |                                         |
|     | LOCAL NOTES                                                                                                                                                                                                                                                      |                                                                                         |                            |                                                             |                                                            |                                         |
|     | IN ORDER TO HAVE TIME TO ADEQUATELY REROUTE SCHOOL BUSSES, EDGECOMBE<br>COUNTY SCHOOLS WILL BE CONTACTED AT LEAST ONE MONTH PRIOR TO ROAD<br>CLOSURE. CONTACT PERSON IS RHONDA WAINWRIGHT- DIRECTOR OF<br>TRANSPORTATION AT (252)-641-2665.                      |                                                                                         |                            |                                                             |                                                            |                                         |
|     | EDGECOMBE COUNTY EMERGENCY SERVICES WILL BE CONTACTED AT LEAST ONE<br>MONTH PRIOR TO ROAD CLOSURE TO MAKE THE NECESSARY TEMPORARY<br>REASSIGNMENTS TO PRIMARY RESPONSE UNITS. CONTACT PERSON IS MARK<br>WALTERS - EMERGENCY SERVICES DIRECTOR AT (252)-641-7843. |                                                                                         |                            |                                                             |                                                            |                                         |
|     |                                                                                                                                                                                                                                                                  |                                                                                         |                            |                                                             |                                                            |                                         |
|     |                                                                                                                                                                                                                                                                  |                                                                                         |                            |                                                             |                                                            |                                         |
|     |                                                                                                                                                                                                                                                                  |                                                                                         |                            |                                                             |                                                            |                                         |
|     |                                                                                                                                                                                                                                                                  |                                                                                         |                            |                                                             |                                                            |                                         |
|     |                                                                                                                                                                                                                                                                  |                                                                                         |                            |                                                             |                                                            |                                         |
|     |                                                                                                                                                                                                                                                                  |                                                                                         |                            |                                                             | APPROVED: DocuSigned by:<br>yosakhere b<br>9D0459505A19476 | )alcott                                 |
|     |                                                                                                                                                                                                                                                                  |                                                                                         |                            |                                                             | DATE:                                                      |                                         |
|     |                                                                                                                                                                                                                                                                  |                                                                                         |                            | Jones Franklin Rd.                                          |                                                            | инини и и и и и и и и и и и и и и и и и |
|     |                                                                                                                                                                                                                                                                  | ENC                                                                                     |                            | aleigh, N.C. 27606<br>icense No. F-0377<br>is: 919 851 8077 |                                                            |                                         |
|     |                                                                                                                                                                                                                                                                  |                                                                                         | ANNING/DESIGN - BRIDGE/STF |                                                             |                                                            |                                         |
|     |                                                                                                                                                                                                                                                                  | CIVIL/SITE DESIGN                                                                       | I - GIS/GPS - CONSTRUCTION | JESEKVATION                                                 | UNLESS ALL SIGN                                            | AIUKES CO                               |

## PHASING

ALL ALL OFFSITE DETOUR SIGNING AND ROAD CLOSURE SIGNING. SIGNS USING AN APPROVED METHOD PER THE DISCRETION OF THE NEER. [SEE SHEETS TMP-03 - 04]

I READY TO CLOSE THE ROADWAY, UNCOVER THE DETOUR AND ROAD SURE SIGNING, CLOSE -L- (SR 1404 SEVEN BRIDGES ROAD), AND UR TRAFFIC. SHEETS TMP-03 - 04]

' FROM TRAFFIC, CONSTRUCT -L- FROM THE BEGIN PROJECT LIMITS THE END PROJECT LIMITS UP TO AND INCLUDING THE FINAL LIFT SURFACE COURSE, FINAL PAVEMENT MARKINGS, AND FINAL PAVEMENT ERS. [SEE ROADWAY PLANS AND FINAL PAVEMENT MARKING PLAN]

VE ALL ROAD CLOSURE SIGNING, OFFSITE DETOUR SIGNING, PORARY TRANSPORATION MANAGEMENT DEVICES, AND OPEN -L- TO FIC. [SEE SHEET TMP-04 FOR SIGN LOCATIONS]

PROJECT NOTES AND PHASING

\_\_\_\_\_

|                                  |                     | BRIDGE                 | #320003. F      | RIDGE         | #320004, &            | BRIDGE   | #320005   | PROJ. REFERENCE NO.<br>BR-0111 | sheet no.<br>TMP-03 |
|----------------------------------|---------------------|------------------------|-----------------|---------------|-----------------------|----------|-----------|--------------------------------|---------------------|
|                                  |                     |                        | ,, 520003, L    |               | ,, 52000 <b>i</b> , C |          | ,, 520005 | <b></b>                        |                     |
|                                  |                     |                        |                 |               |                       |          |           |                                |                     |
|                                  |                     |                        |                 |               |                       |          |           |                                |                     |
|                                  |                     |                        |                 |               |                       |          |           |                                |                     |
|                                  |                     |                        |                 |               |                       |          |           |                                |                     |
|                                  |                     |                        |                 |               |                       |          |           |                                |                     |
|                                  |                     |                        |                 |               |                       |          |           |                                |                     |
|                                  |                     |                        |                 |               |                       |          |           |                                |                     |
| BACKG COLOR: Fluorescent Orange  | DESIGN BY: DAH      | CH                     | HECKED BY: NW   |               | Nov 06, 2             | 019      |           |                                |                     |
| COPY COLOR: Black                | PROJECT ID: BR-0111 | LC                     | DCATION: OFFSIT | E DETOUR      | DIV: 4                |          |           |                                |                     |
| SYMBOL X Y WID HT                |                     |                        |                 |               |                       |          |           |                                |                     |
|                                  |                     |                        | 3'-6"           |               |                       |          |           |                                |                     |
|                                  |                     | 4                      | 0-0             |               |                       |          |           |                                |                     |
|                                  |                     |                        |                 |               | 4.5"                  |          |           |                                |                     |
|                                  |                     |                        |                 |               |                       |          |           |                                |                     |
| AT'L: 0.080" (2.0 mm) ALUMINUM   |                     |                        | EVE             |               | 6″C                   |          |           |                                |                     |
|                                  |                     |                        |                 |               | 4.5"                  |          |           |                                |                     |
| 2                                |                     |                        |                 |               |                       |          |           |                                |                     |
|                                  | 3'-0"               |                        | RIDGE           | ' <b>S</b>    | 6″C                   |          |           |                                |                     |
| be direct applied black          |                     |                        |                 |               | 4.5"                  |          |           |                                |                     |
| GRADE B fluorescent orange<br>g. |                     |                        |                 |               |                       |          |           |                                |                     |
|                                  |                     |                        | ROAD            |               | 6″C                   |          |           |                                |                     |
|                                  |                     |                        |                 |               |                       |          |           |                                |                     |
|                                  |                     |                        |                 |               | <b>4.5</b> ″          |          |           |                                |                     |
|                                  | BORDER              | <b>- ⊳</b>  -<br>7.45″ | 27.1″           | ►<br>7.45     |                       |          |           |                                |                     |
|                                  | R=1.5"<br>TH=0.63"  |                        |                 |               |                       |          |           |                                |                     |
|                                  | IN=0.47"            |                        |                 |               |                       |          |           |                                |                     |
|                                  |                     |                        |                 |               |                       |          |           |                                |                     |
|                                  |                     |                        | Spacir          | IY FAULUF 15  | unless specified oth  | 101 WT26 |           |                                |                     |
|                                  |                     |                        |                 |               | Series,               | /Size    |           |                                |                     |
| Letter locatio                   | ns are panel edge   | to lower le            | eft corner      |               | Text Le               | ength    |           |                                |                     |
| 27.6                             |                     |                        |                 |               | 20                    |          |           |                                |                     |
| G E S                            |                     |                        |                 |               | C 20                  | 000      |           |                                |                     |
| 22.8 27.4 31.2                   |                     |                        |                 |               | 27                    |          |           |                                |                     |
|                                  |                     |                        |                 |               | C 20                  |          |           |                                |                     |
| Traffic_WZTC_TMP_REF_BTMP_BSSD   |                     |                        | NOR             | TH CAROLINA D | .O.T. SIGN DETAIL     |          |           |                                |                     |
|                                  |                     |                        |                 |               |                       |          |           |                                |                     |
|                                  |                     |                        |                 |               |                       |          |           |                                |                     |
|                                  |                     |                        |                 |               |                       |          |           |                                |                     |
|                                  |                     |                        | I               |               | In Do Boott           |          |           |                                | ]                   |