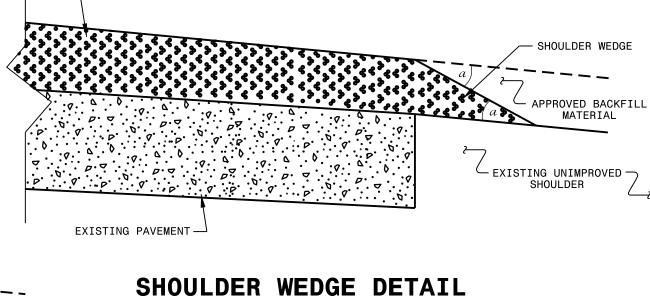

## SHOULDER WEDGE DETAIL

(Resurfacing Projects w/ Widening or with Existing Paved Shoulder having no dropoffs)

(Resurfacing Projects w/ NO Widening)

- SHOULDER WEDGE ANGLE = 30°

CONTRACT STANDARDS
AND DEVELOPMENT UNIT
Office 919-707-6950 FAX 919-250-4119

## SHOULDER WEDGE **DETAILS**

| ORIGINAL BY:                                           | T.SPELL DATE | 7-19-11     |
|--------------------------------------------------------|--------------|-------------|
| MODIFIED BY:                                           |              | 2/2/16      |
| CHECKED BY:                                            | DATE:        |             |
| FILE SPEC _s:usr/details/stand/shoulderwedgedetail.dgn |              | edetail.dgn |