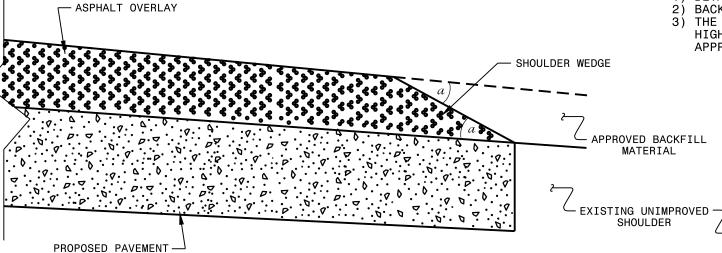

1) DETAIL DOES NOT APPLY TO OGAFC AND ULTRA-THIN BONDED WEARING COURSE.
2) BACKFILL SHOULDER WITH APPROVED MATERIAL.

— ASPHALT OVERLAY

3) THE SHOULDER WEDGE DEVICE MAY BE DISENGAGED AT PAVED DRIVEWAYS, SIDE STREETS, HIGH SHOULDERS, AND OTHER LOCATIONS NOT FEASIBLE TO CONSTRUCT AS APPROVED BY THÉ ENGINEER.

## SHOULDER WEDGE DETAIL

(Resurfacing Projects w/ Widening or with Existing Paved Shoulder having no dropoffs)

(Resurfacing Projects w/ NO Widening)

- SHOULDER WEDGE ANGLE = 30°

CONTRACT STANDARDS
AND DEVELOPMENT UNIT
Office 919-707-6950 FAX 919-250-4119