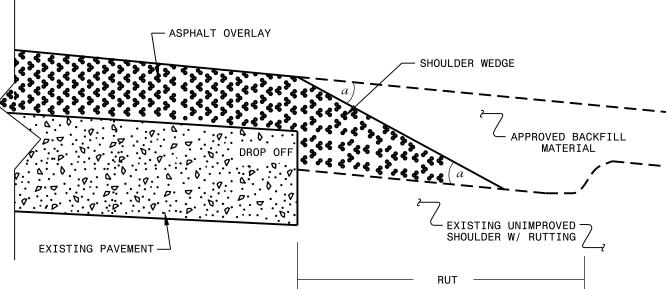

## SHOULDER WEDGE DETAIL

(Resurfacing Adjacent to Rutted Shoulder)

77-JUN-2018 13:52 S:\Contracts\Contracts\IResur o\_porter AT CSD-292592