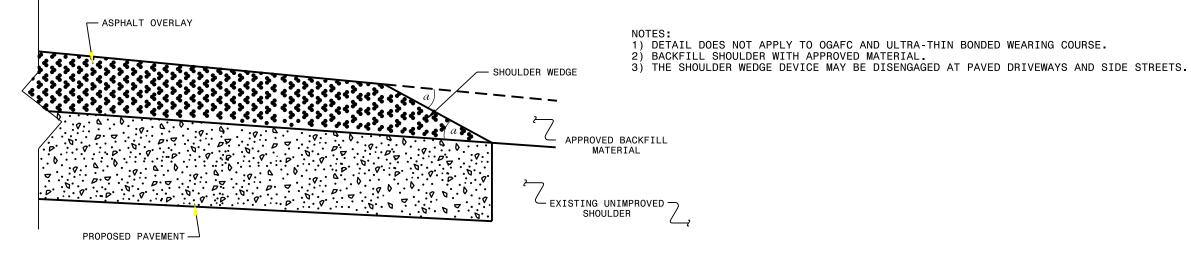

### SHOULDER WEDGE DETAIL

(Resurfacing Projects w/ Widening or with Existing Paved Shoulder having no dropoffs)

# ASPHALT OVERLAY SHOULDER WEDGE APPROVED BACKFILL MATERIAL EXISTING UNIMPROVED SHOULDER EXISTING PAVEMENT