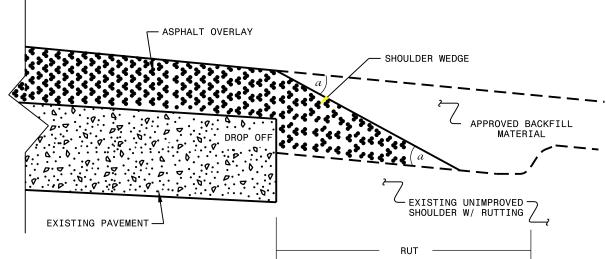

## **SHOULDER WEDGE DETAIL**

(Resurfacing Adjacent to Rutted Shoulder)

5:\DDC\Resultant 5:\DDC\Resultant cthuskins AT DIV07-300050