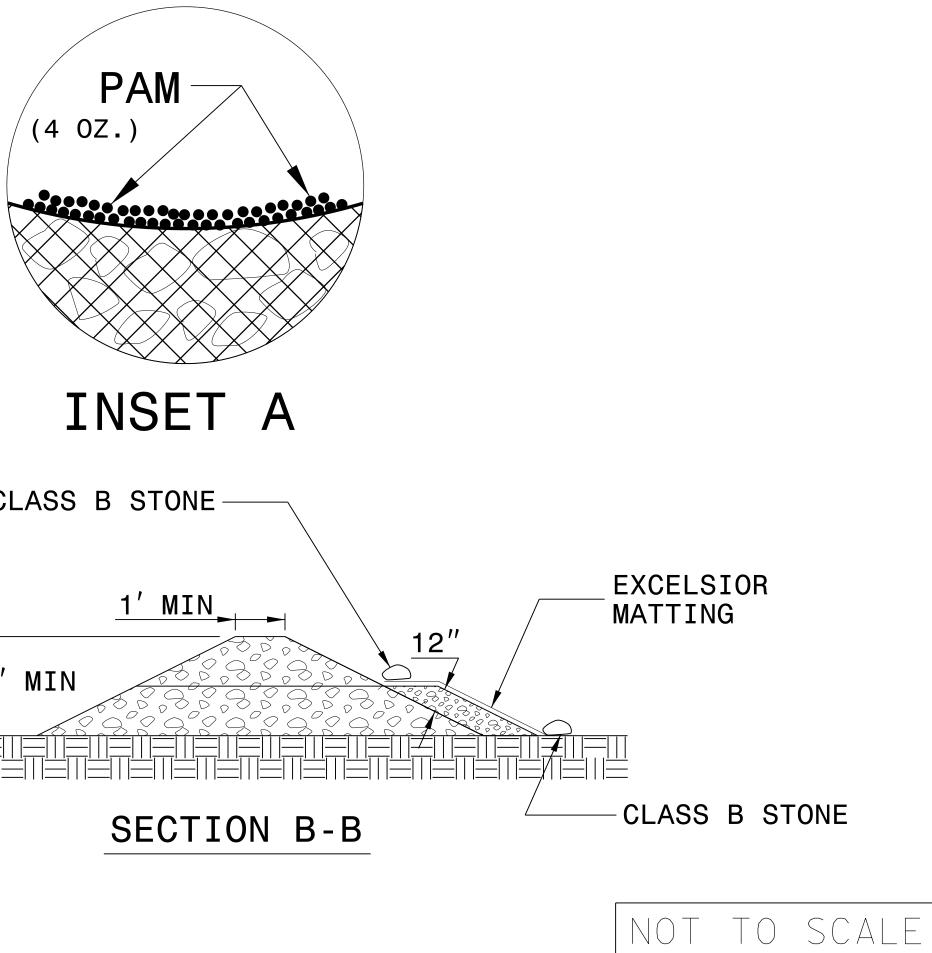

## NOTES:

INSTALL TEMPORARY ROCK SILT CHECK TYPE A IN ACCORDANCE WITH ROADWAY STANDARD DRAWING NO. 1633.01.

USE EXCELSIOR FOR MATTING MATERIAL AND ANCHOR MATTING SECTION AT TOP AND BOTTOM WITH CLASS B STONE.

PRIOR TO POLYACRYLAMIDE (PAM) APPLICATION, OBTAIN A SOIL SAMPLE FROM PROJECT LOCATION, AND FROM OFFSITE MATERIAL, AND ANALYZE FOR APPROPRIATE PAM FLOCCULANT TO BE APPLIED TO EACH ROCK SILT CHECK.

INITIALLY APPLY 4 OUNCES OF POLYACRYLAMIDE (PAM) TO TOP OF MATTING SECTION AND AFTER EVERY RAINFALL EVENT THAT EQUALS OR EXCEEDS 0.50 INCHES.