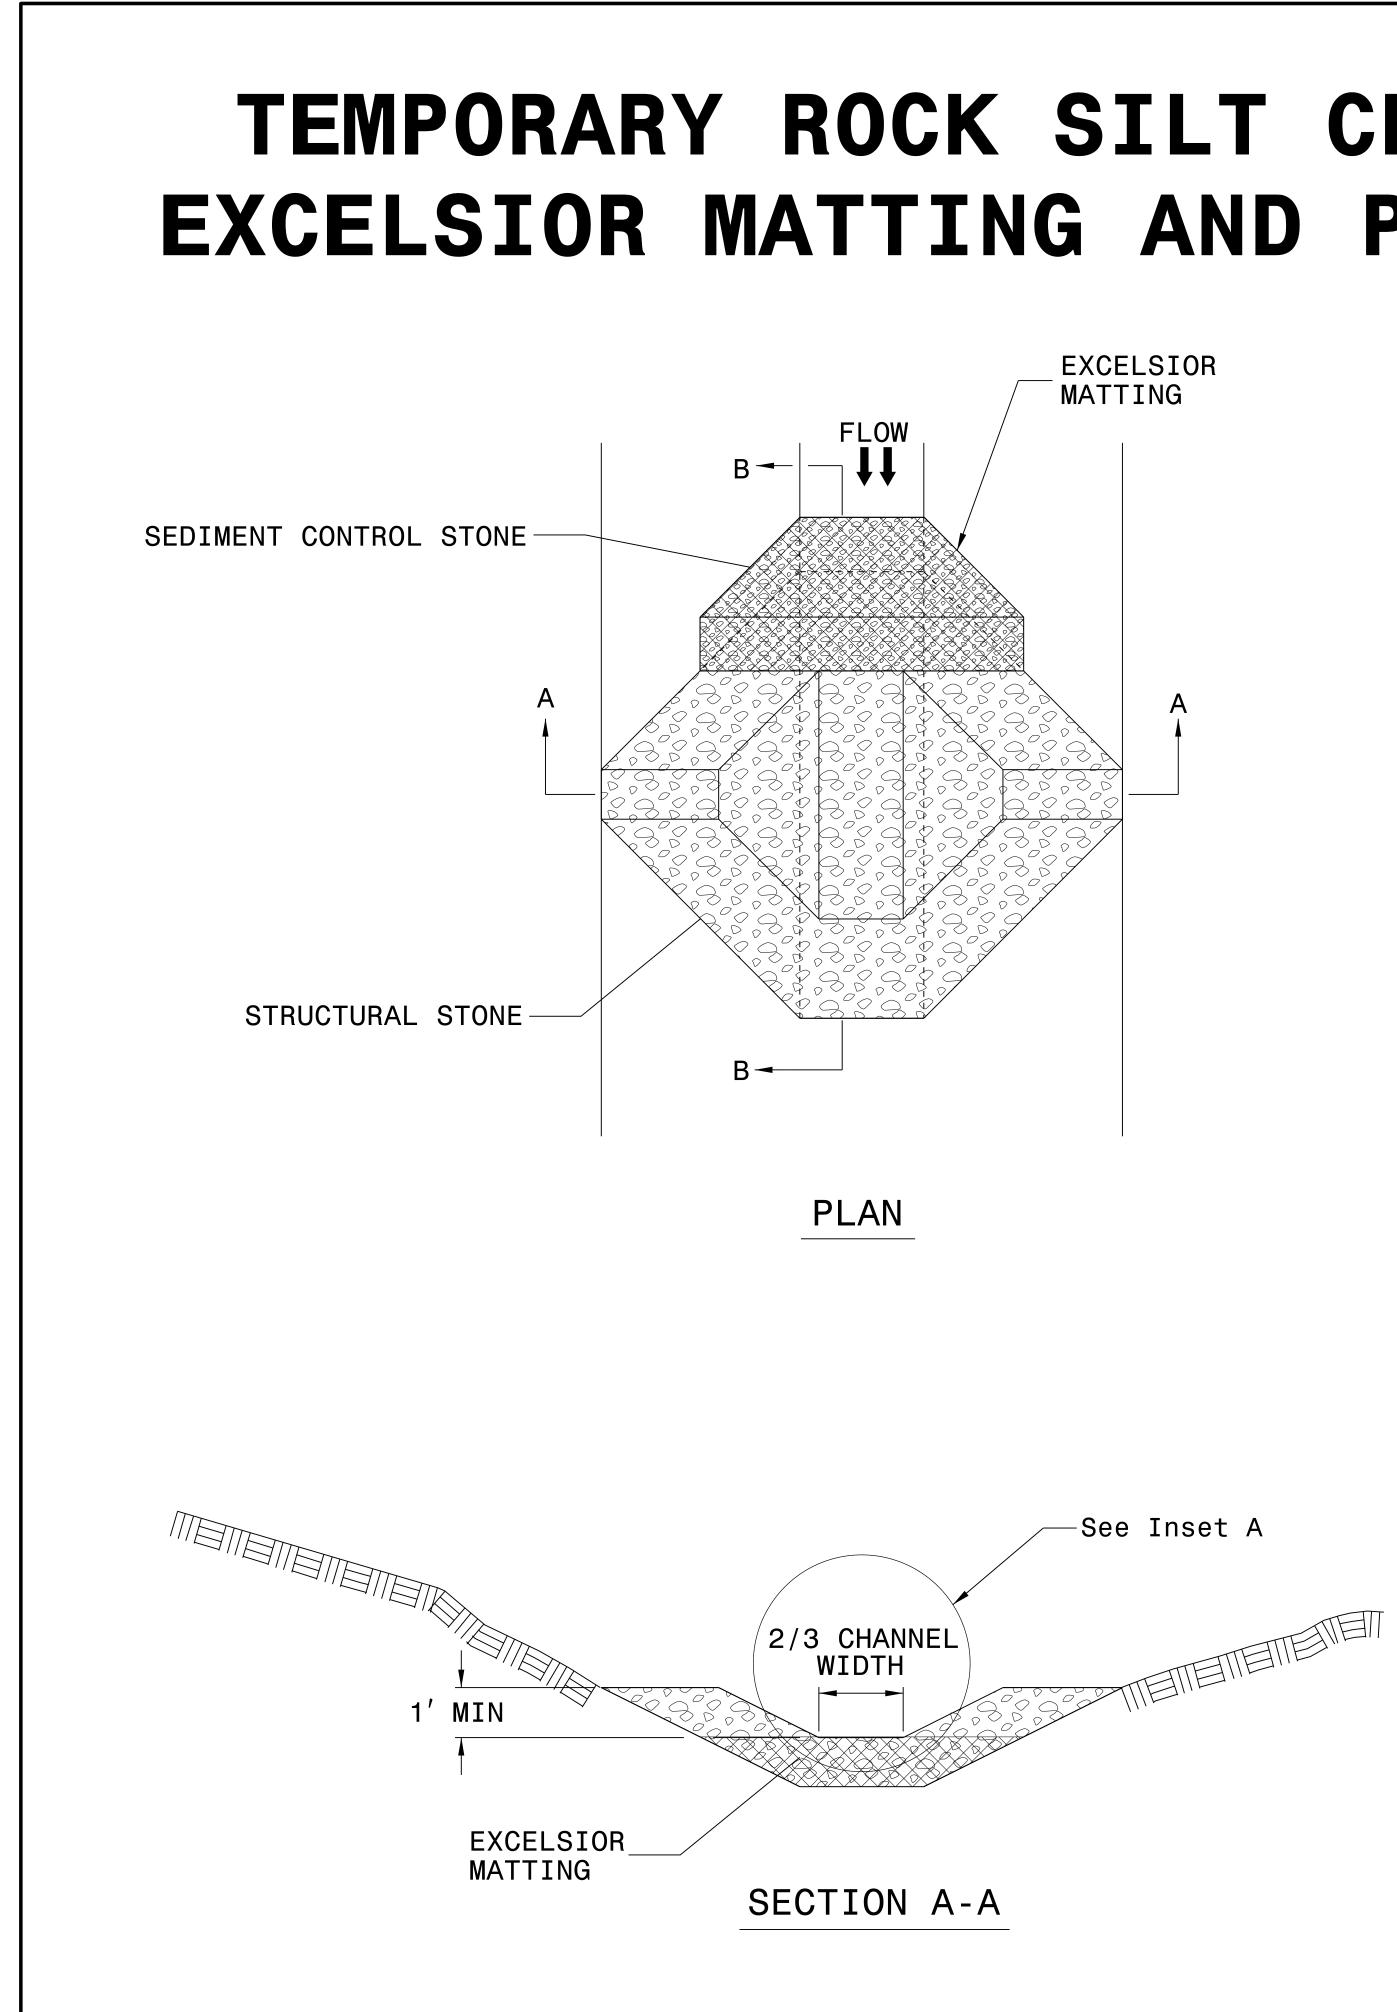

## TEMPORARY ROCK SILT CHECK TYPE 'A' WITH EXCELSIOR MATTING AND POLYACRYLAMIDE (PAM)

## NOTES:

INSTALL TEMPORARY ROCK SILT CHECK TYPE A IN ACCORDANCE WITH ROADWAY STANDARD DRAWING NO. 1633.01.

USE EXCELSIOR FOR MATTING MATERIAL AND ANCHOR MATTING SECTION AT TOP AND BOTTOM WITH CLASS B STONE.

PRIOR TO POLYACRYLAMIDE (PAM) APPLICATION, OBTAIN A SOIL SAMPLE FROM PROJECT LOCATION, AND FROM OFFSITE MATERIAL, AND ANALYZE FOR APPROPRIATE PAM FLOCCULANT TO BE APPLIED TO EACH ROCK SILT CHECK.

INITIALLY APPLY 4 OUNCES OF POLYACRYLAMIDE (PAM) TO TOP OF MATTING SECTION AND AFTER EVERY RAINFALL EVENT THAT EQUALS OR EXCEEDS 0.50 INCHES.