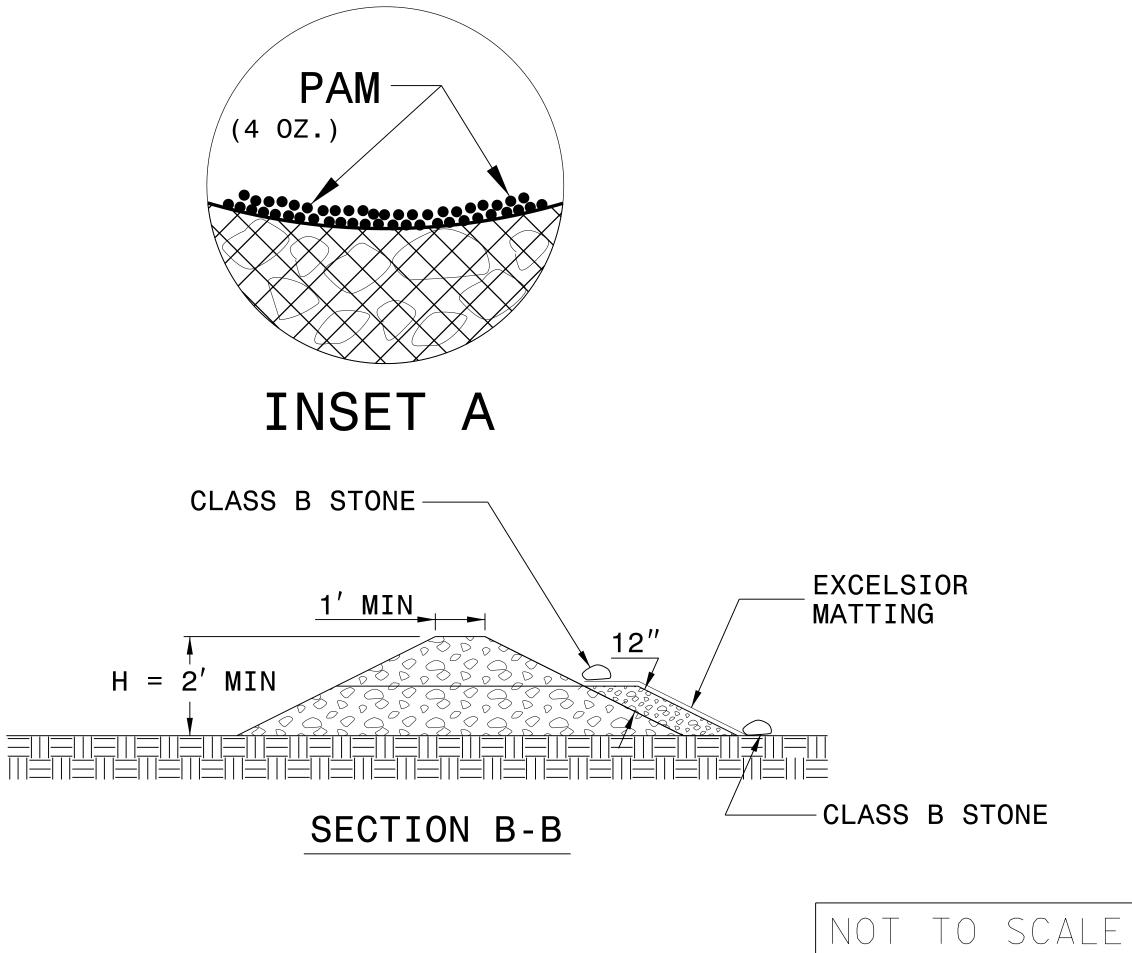

## NOTES:

INSTALL TEMPORARY ROCK SILT CHECK TYPE A IN ACCORDANCE WITH ROADWAY STANDARD DRAWING NO. 1633.01.

USE EXCELSIOR FOR MATTING MATERIAL AND ANCHOR MATTING SECTION AT TOP AND BOTTOM WITH CLASS B STONE.

PRIOR TO POLYACRYLAMIDE (PAM) APPLICATION, OBTAIN A SOIL SAMPLE FROM PROJECT LOCATION, AND FROM OFFSITE MATERIAL, AND ANALYZE FOR APPROPRIATE PAM FLOCCULANT TO BE APPLIED TO EACH ROCK SILT CHECK.

INITIALLY APPLY 4 OUNCES OF POLYACRYLAMIDE (PAM) TO TOP OF MATTING SECTION AND AFTER EVERY RAINFALL EVENT THAT EQUALS OR EXCEEDS 0.50 INCHES.