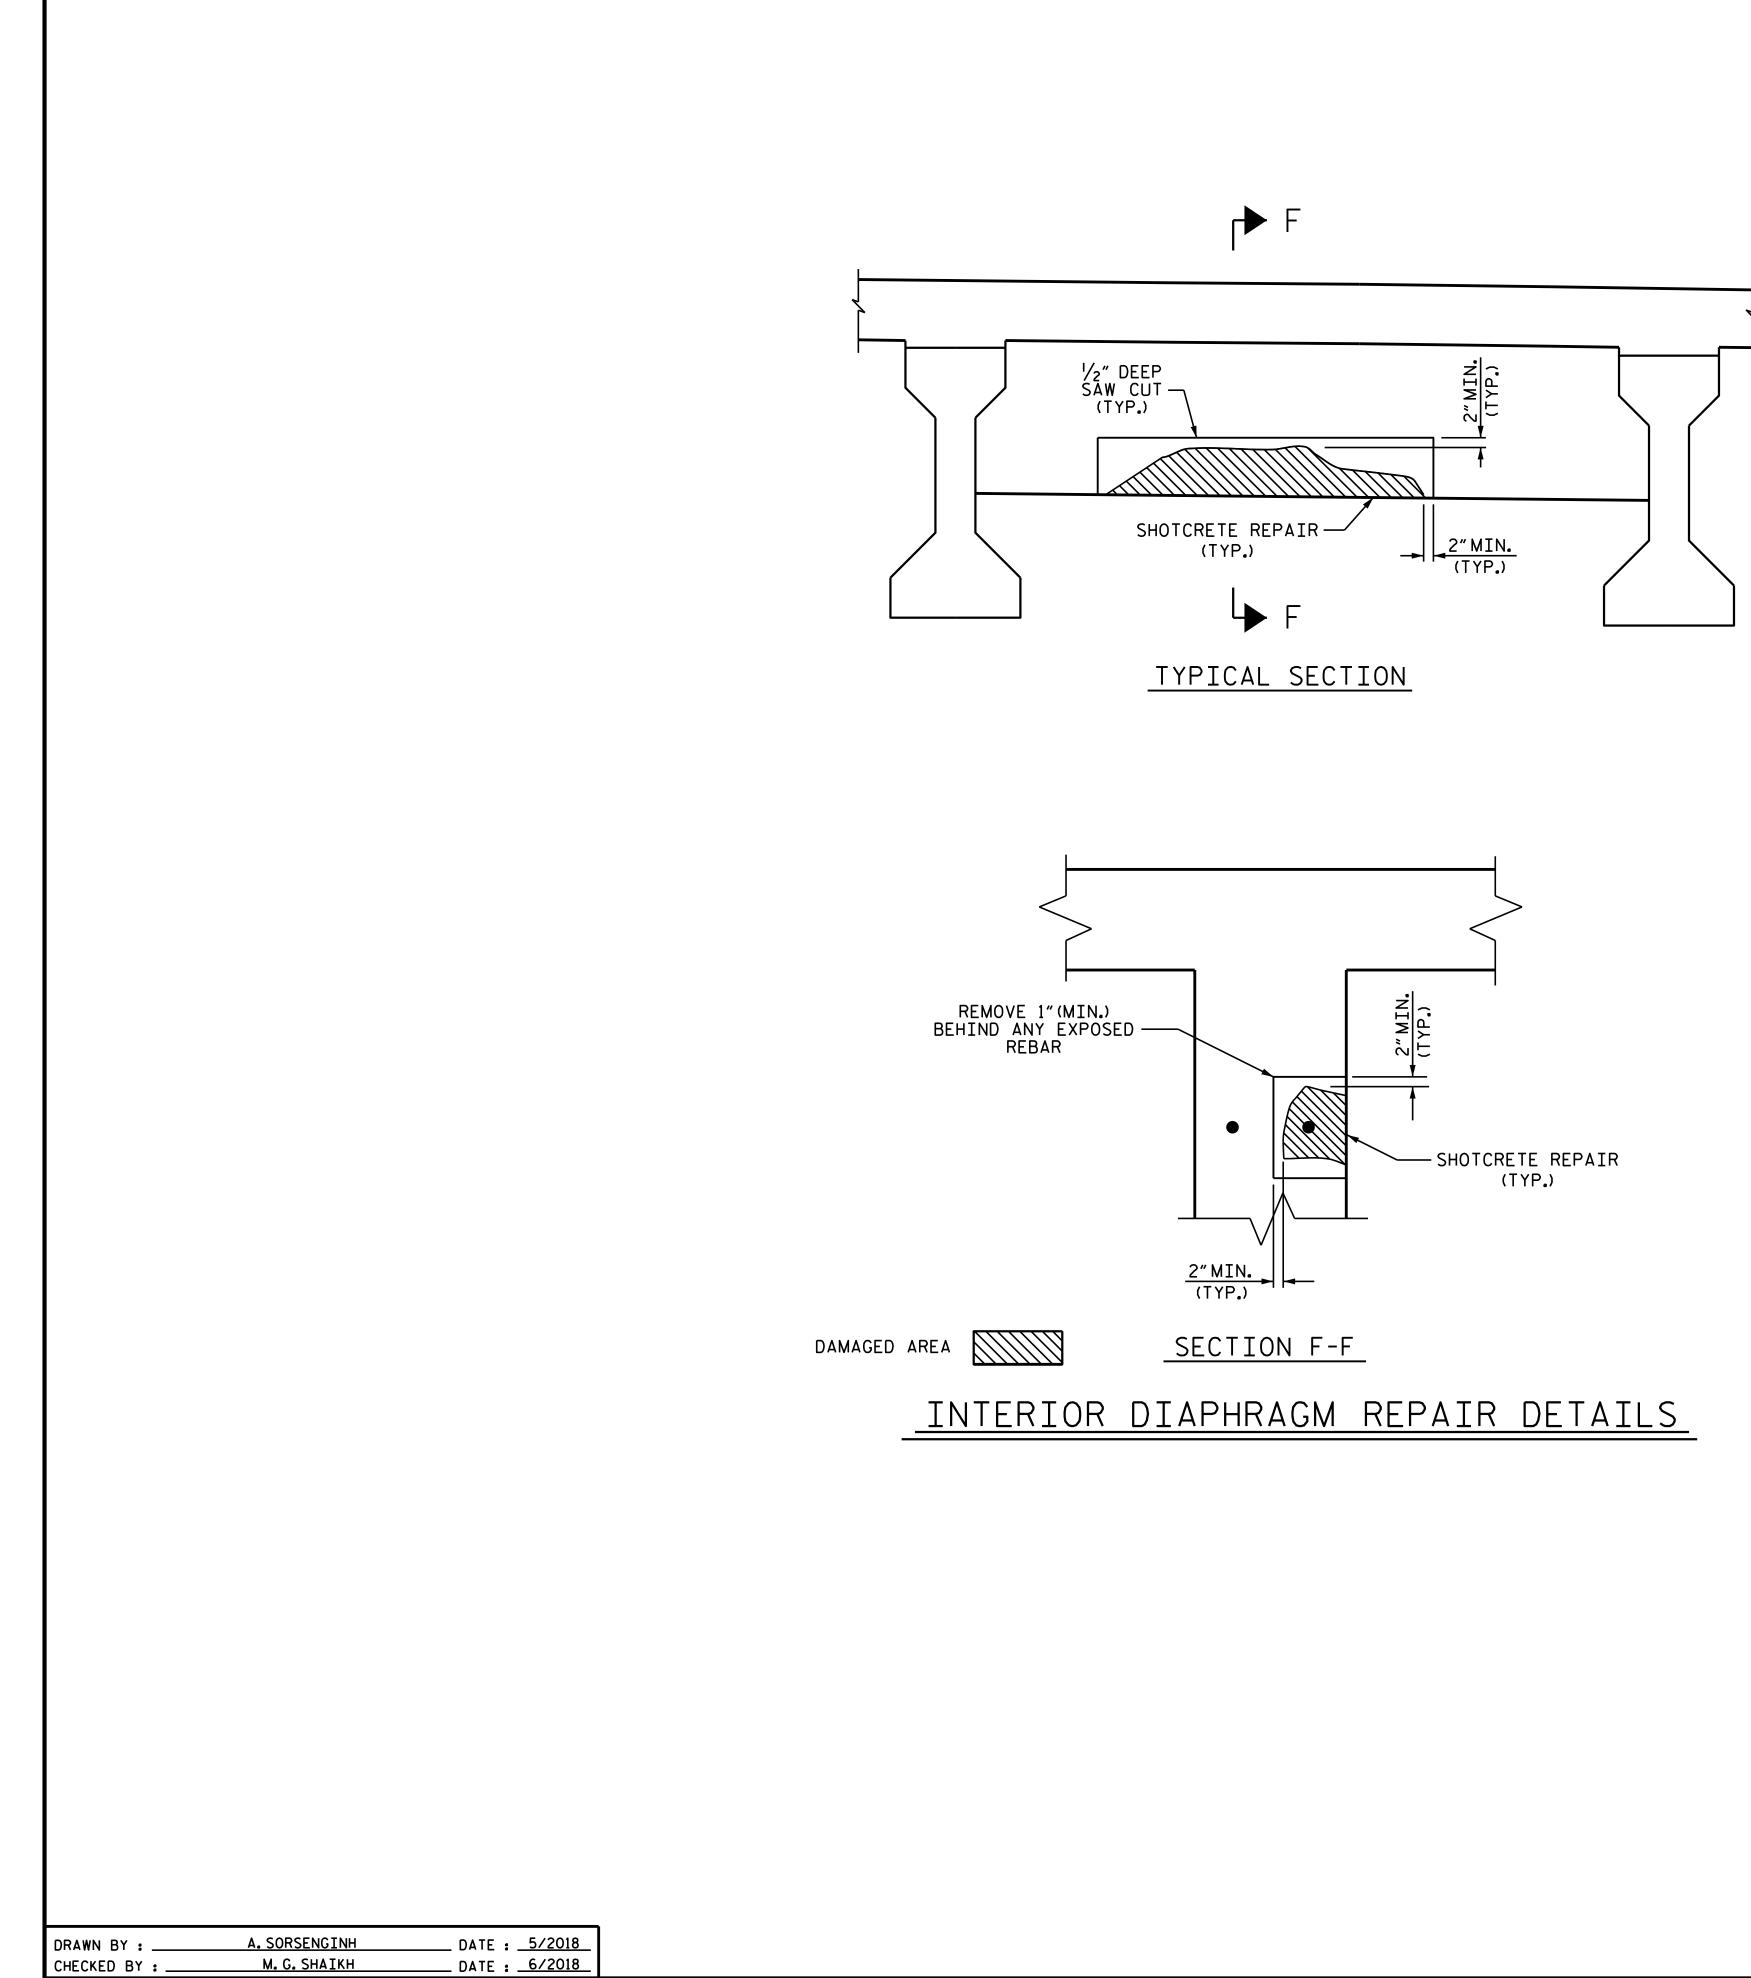

## NOTES

CONTRACTOR SHALL REMOVE SURFACE CONCRETE TO VERIFY THAT SAWCUT DEPTH WILL NOT DAMAGE EXISTING REINFORCING STEEL OR PRESTRESSED TENDONS.

CONTRACTOR SHALL SAW CUT TO A NOMINAL DEPTH OF  $\frac{1}{2}$ " BUT REINFORCING STEEL AND PRESTRESSED TENDONS SHALL NOT BE DAMAGED.

CONTRACTOR SHALL SAW CUT THE REPAIR AREAS SO THAT THE CORNERS ARE SQUARE AS INDICATED ON THE DETAILS. FOR SHOTCRETE REPAIRS, SEE SPECIAL PROVISIONS.

|                                                                                 | PROJECT NO. <u>I-5795</u><br><u>FORSYTH</u> COUNTY<br>BRIDGE NO. <u>161, 162</u><br>Sheet 2 of 3 |
|---------------------------------------------------------------------------------|--------------------------------------------------------------------------------------------------|
| 8/6/2020                                                                        | STATE OF NORTH CAROLINA<br>DEPARTMENT OF TRANSPORTATION                                          |
| NOTESSION                                                                       |                                                                                                  |
| SEAL<br>031583                                                                  | DIAPHRAGM                                                                                        |
| Cocusigner PRASAU<br>Docusigner Printing<br>Krishna P. Sedai<br>EA6F794150BF4B7 | REPAIR DETAILS                                                                                   |
|                                                                                 | REVISIONS SHEET NO                                                                               |
| DOCUMENT NOT CONSIDERED                                                         | NO. BY: DATE: NO. BY: DATE: SD-2                                                                 |
| FINAL UNLESS ALL                                                                | 1 TOTAL<br>SHEE TS                                                                               |
| SIGNATURES COMPLETED                                                            | <b>2 4</b> 3                                                                                     |