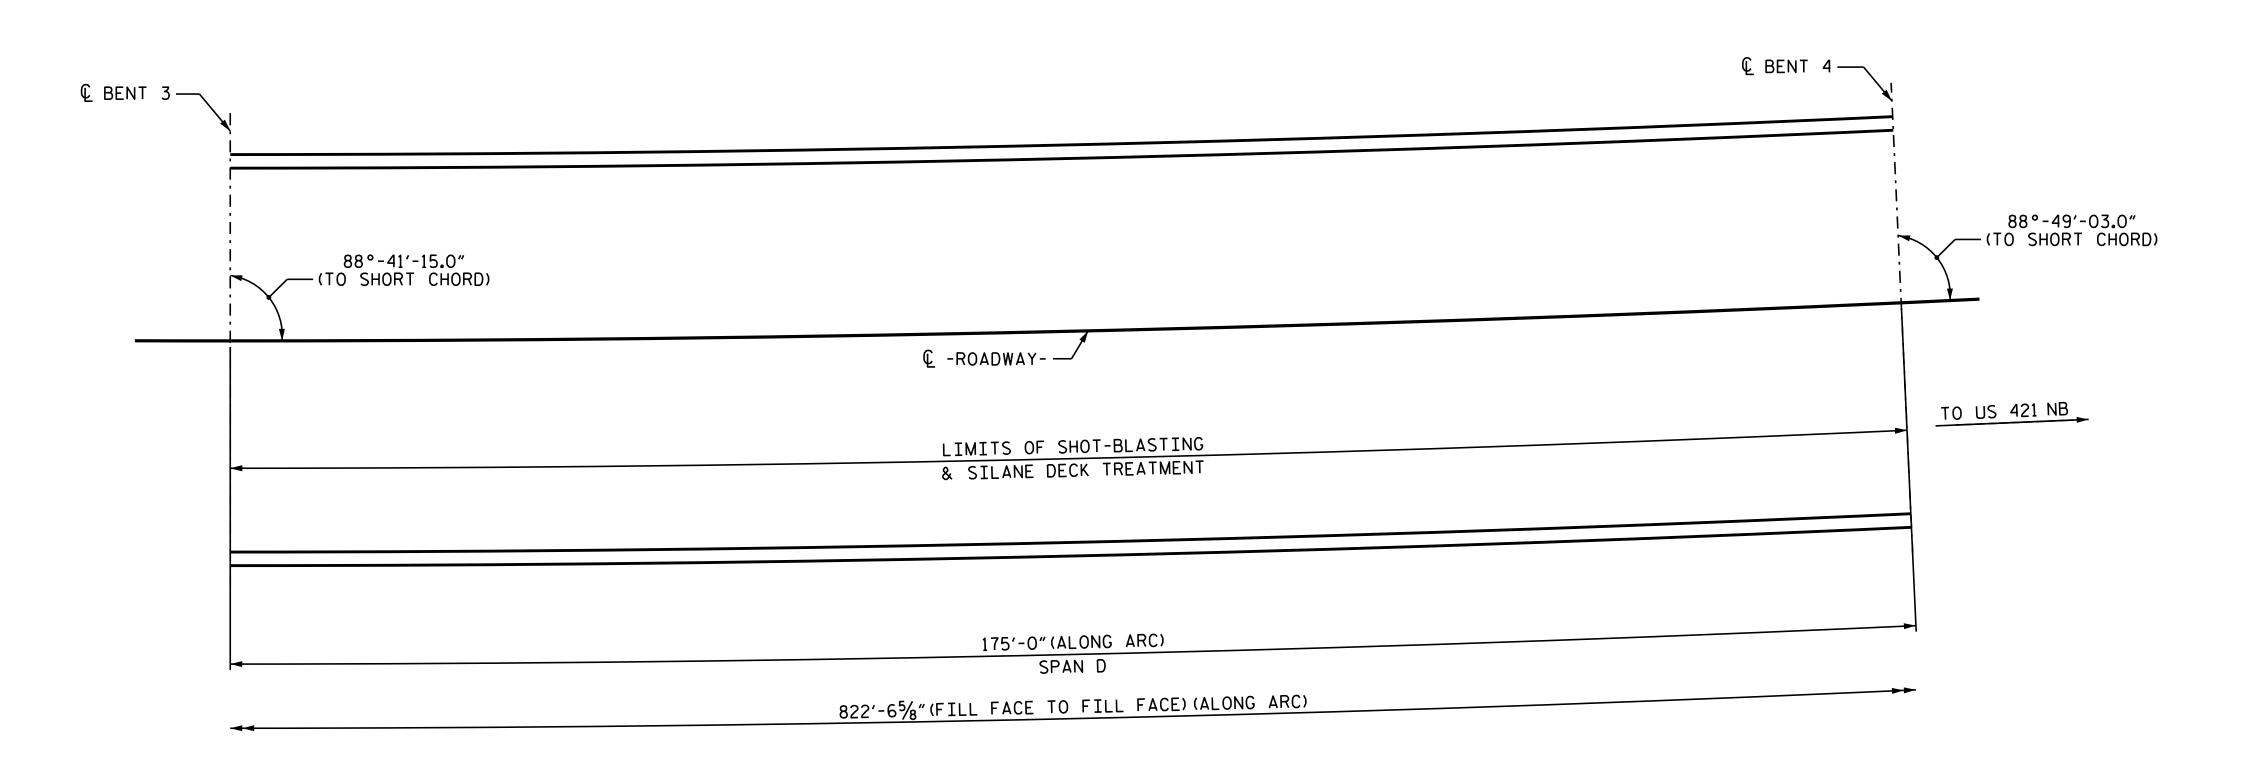

BRIDGE QUANTITIES ESTIMATE ACTUAL CONCRETE DECK REPAIR 0.0 SF FOR SILANE DECK TREATMENT SHOTBLAST BRIDGE DECK 778 SY 778 SY SILANE DECK TREATMENT 1,234 SF SILANE BARRIER RAIL TREATMENT SURFACE PREPARATION FOR 1,234 SF CONCRETE BARRIER

CONCRETE DECK REPAIR FOR SILANE DECK TREATMENT

SHOTBLAST BRIDGE DECK AND SILANE DECK TREATMENT

PLAN OF SPAN D

PROJECT NO. I-5795 FORSYTH \_\_\_ COUNTY BRIDGE NO. 330509

SHEET 3 OF 4

STATE OF NORTH CAROLINA DEPARTMENT OF TRANSPORTATION