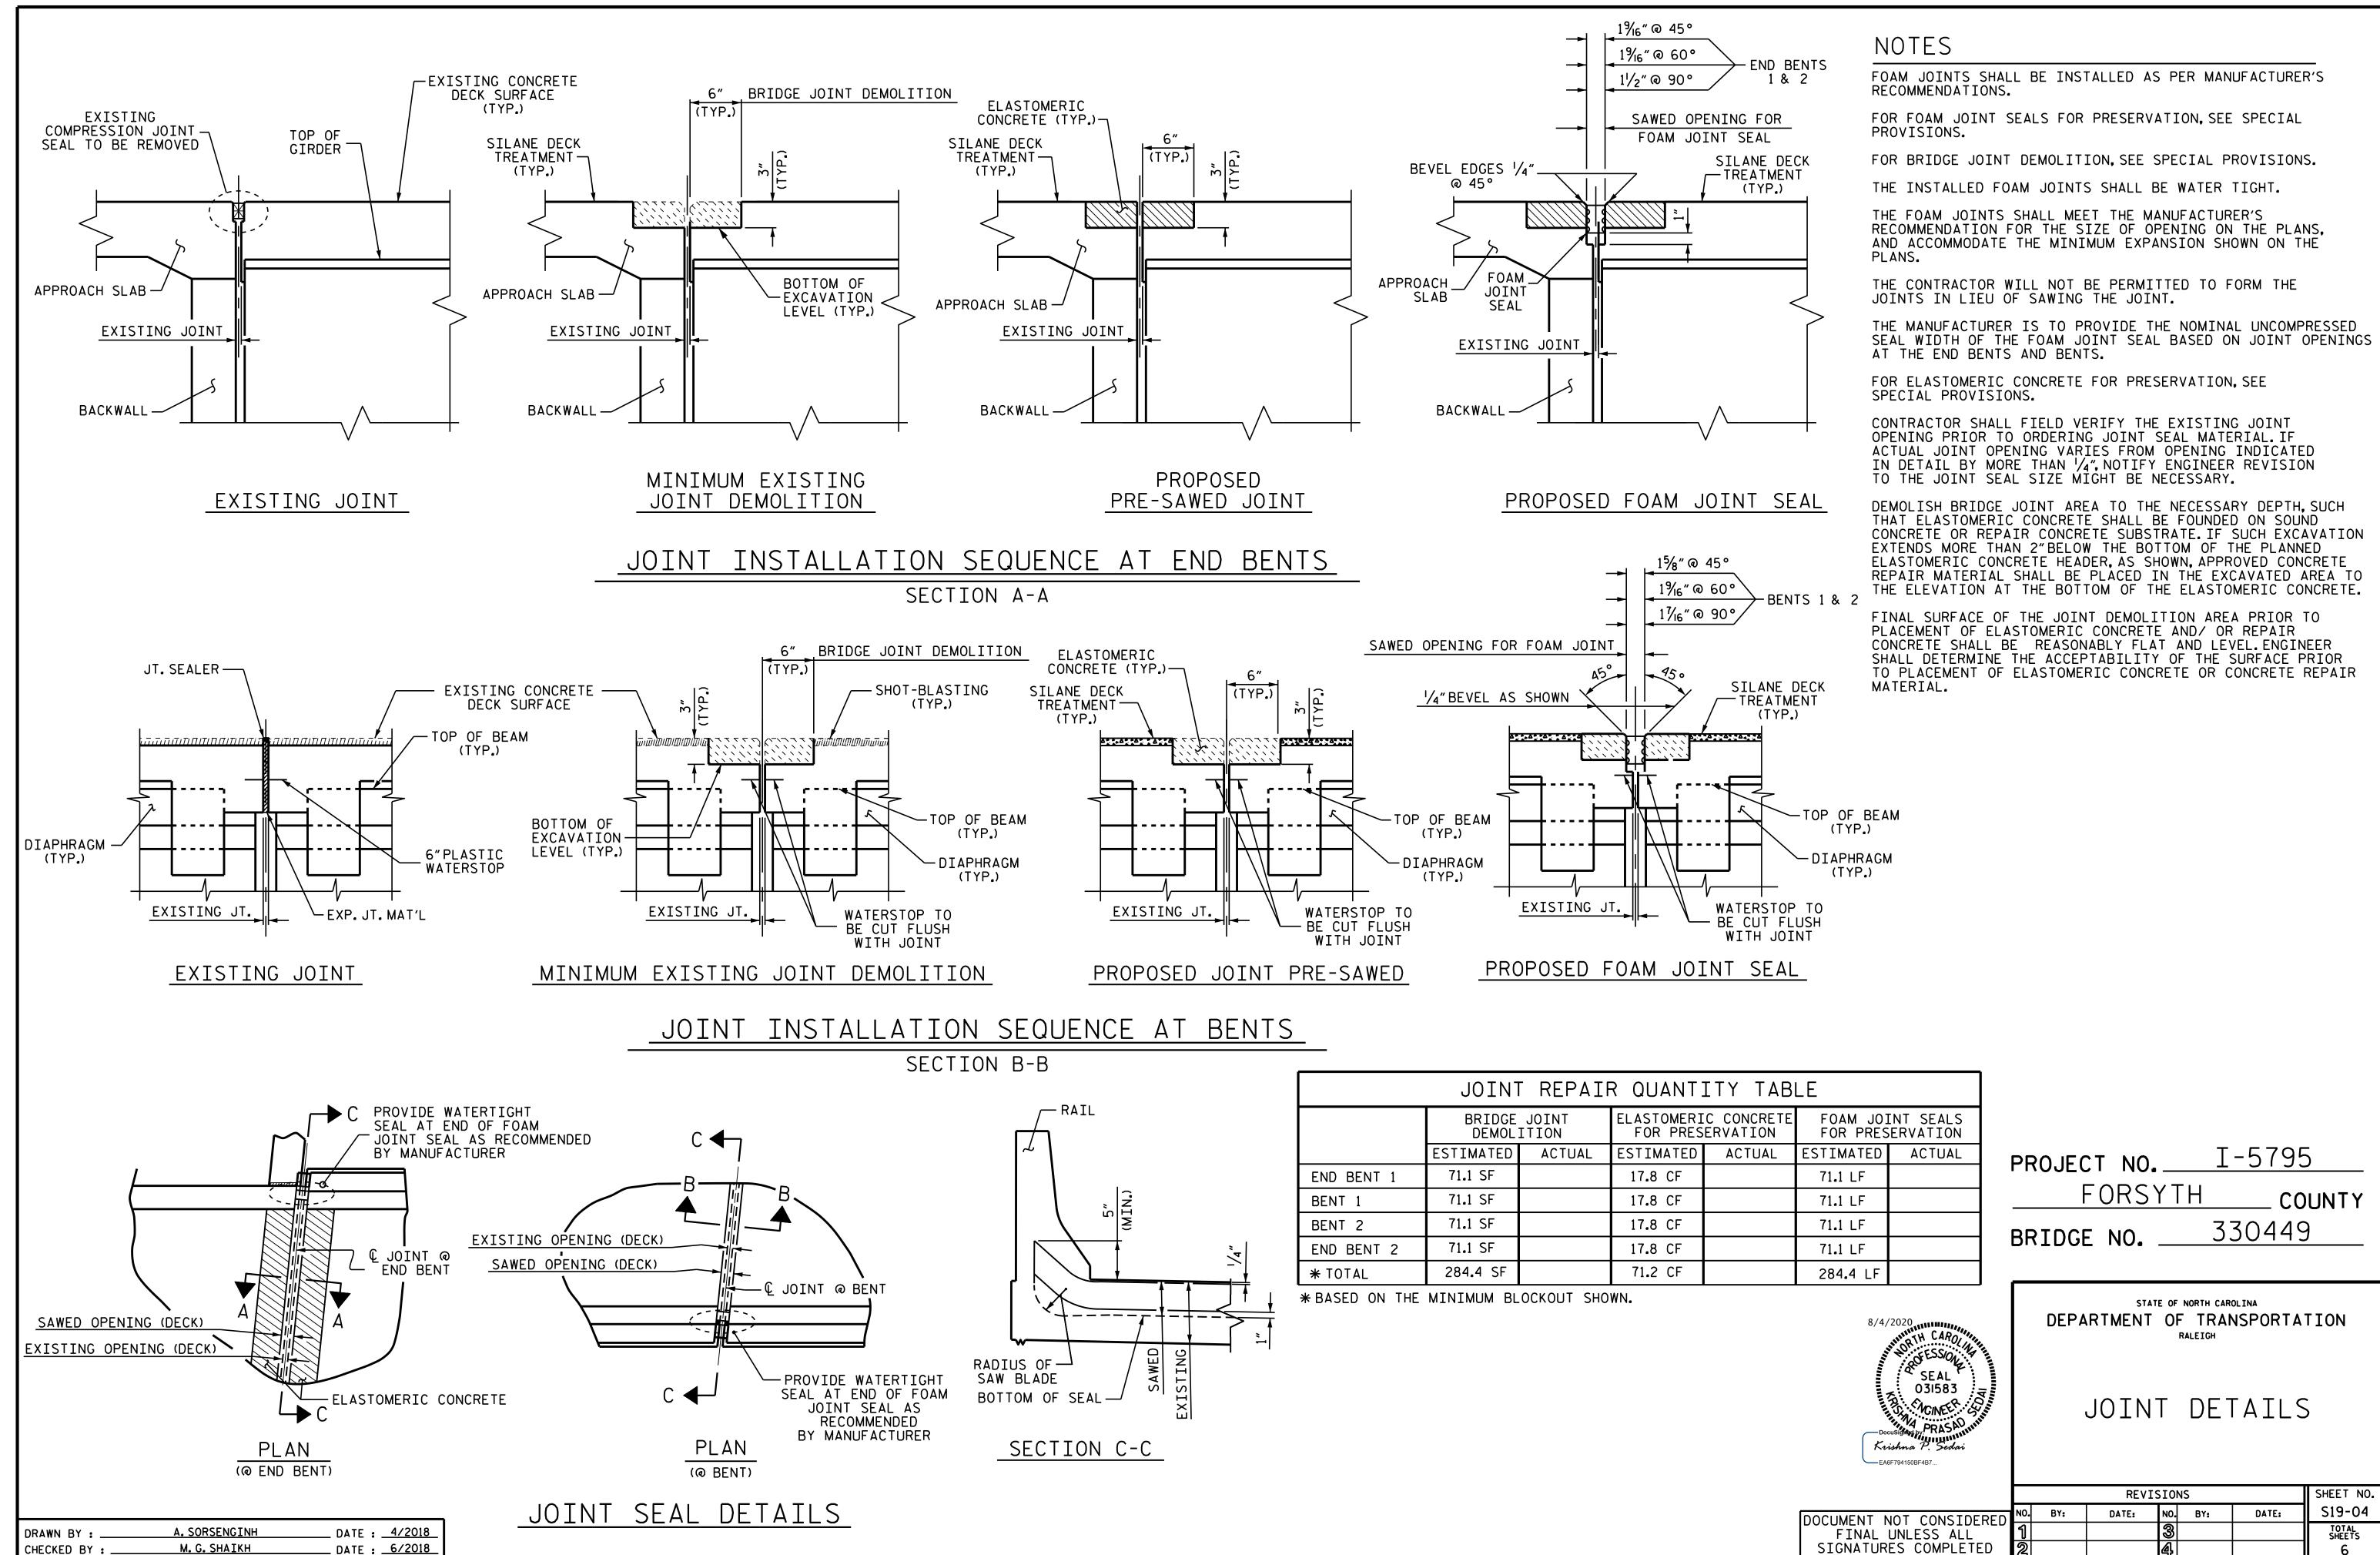

<sup>04-</sup>AUG-2020 16:44 N:\Division09\15795\Structures\FinalPlans Combined\419\_009\_15795\_SMU\_JT\_04\_330449.dgn

+

+

| JOINT REPAIR QUANTITY TABLE |                            |        |                  |                        |                                      |        |  |  |  |  |  |
|-----------------------------|----------------------------|--------|------------------|------------------------|--------------------------------------|--------|--|--|--|--|--|
|                             | BRIDGE JOINT<br>DEMOLITION |        |                  | C CONCRETE<br>ERVATION | FOAM JOINT SEALS<br>FOR PRESERVATION |        |  |  |  |  |  |
|                             | ESTIMATED                  | ACTUAL | ESTIMATED        | ACTUAL                 | ESTIMATED                            | ACTUAL |  |  |  |  |  |
| END BENT 1                  | 71.1 SF                    |        | 17 <b>.</b> 8 CF |                        | 71.1 LF                              |        |  |  |  |  |  |
| BENT 1                      | 71.1 SF                    |        | 17 <b>.</b> 8 CF |                        | 71.1 LF                              |        |  |  |  |  |  |
| BENT 2                      | 71.1 SF                    |        | 17 <b>.</b> 8 CF |                        | 71.1 LF                              |        |  |  |  |  |  |
| END BENT 2                  | 71.1 SF                    |        | 17.8 CF          |                        | 71.1 LF                              |        |  |  |  |  |  |
| * TOTAL                     | 284.4 SF                   |        | 71.2 CF          |                        | 284 <b>.</b> 4 LF                    |        |  |  |  |  |  |
|                             |                            |        | 14/ N I          |                        |                                      |        |  |  |  |  |  |