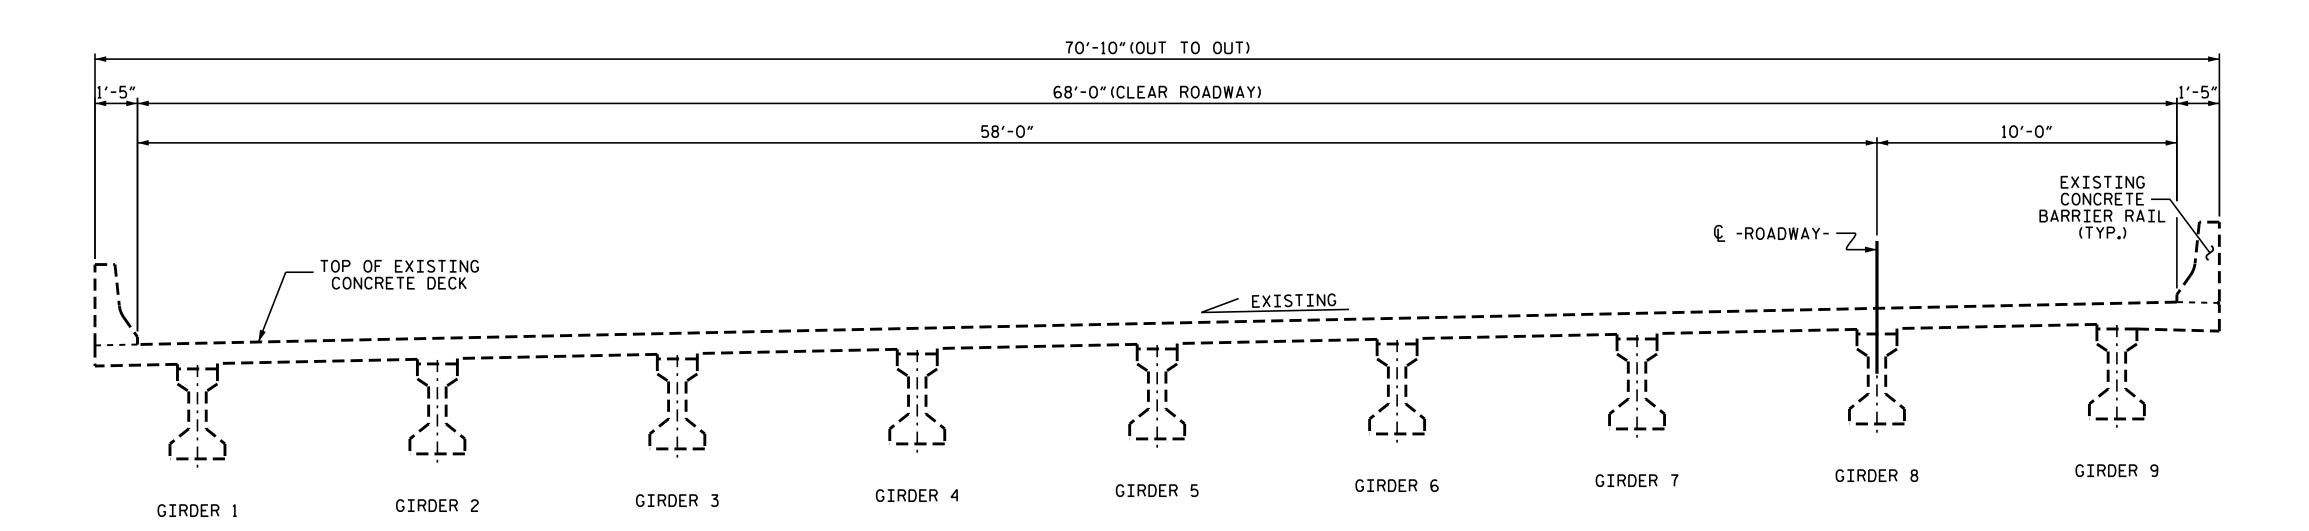

SEE TRAFFIC MANAGEMENT PLANS FOR LANE WIDTHS, SEQUENCING, AND OTHER TRAFFIC CONTROL MEASURES FOR STAGING OF OVERLAY SURFACE PREPARATION AND DECK SEAL PLACEMENT.



## TYPICAL SECTION (EXISTING)



## TYPICAL SECTION

(PROPOSED)

PROJECT NO. I-5795

FORSYTH COUNTY

BRIDGE NO. 330449



STATE OF NORTH CAROLINA
DEPARTMENT OF TRANSPORTATION
RALEIGH

TYPICAL SECTION

REVISIONS SHEET NO.

DOCUMENT NOT CONSIDERED FINAL UNLESS ALL SIGNATURES COMPLETED 2 4 6

DRAWN BY: A. SORSENGINH DATE: 4/2018
CHECKED BY: M. G. SHAIKH DATE: 6/2018

04-AUG-2020 16:44 N:\Division09\I5795\Structures\FinalPlans Combined\419\_005\_I5795\_SMU\_ TS\_02\_330449.dgn ksedai