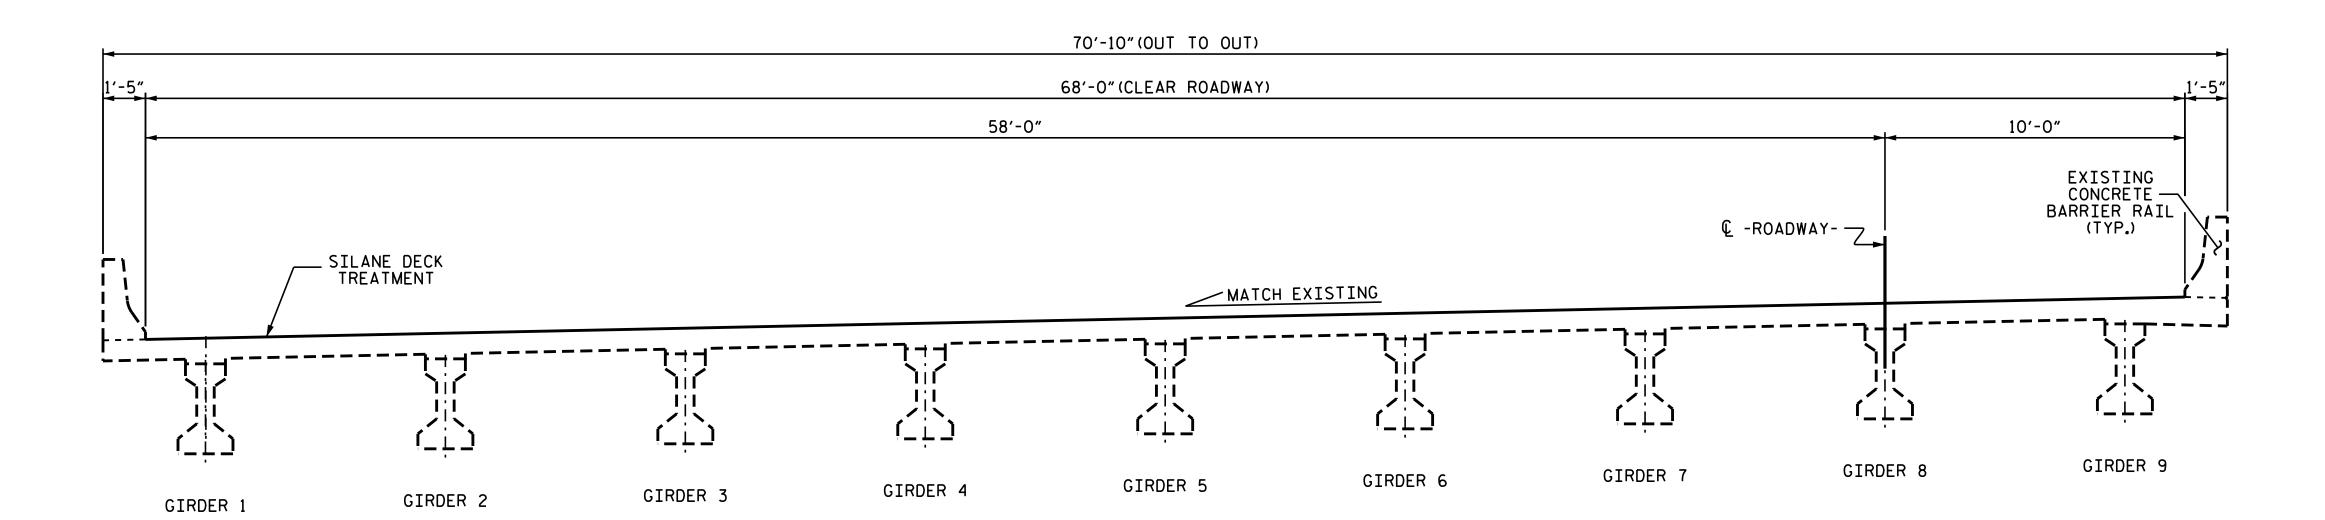

## TYPICAL SECTION

(PROPOSED)

PROJECT NO. I-5795

FORSYTH COUNTY

BRIDGE NO. 330449

STATE OF NORTH CAROLINA
DEPARTMENT OF TRANSPORTATION
RALEIGH

TYPICAL SECTION

REVISIONS SHEET NO.

SEE TRAFFIC MANAGEMENT PLANS FOR LANE WIDTHS, SEQUENCING, AND OTHER TRAFFIC CONTROL MEASURES FOR STAGING OF OVERLAY SURFACE PREPARATION AND DECK SEAL PLACEMENT.