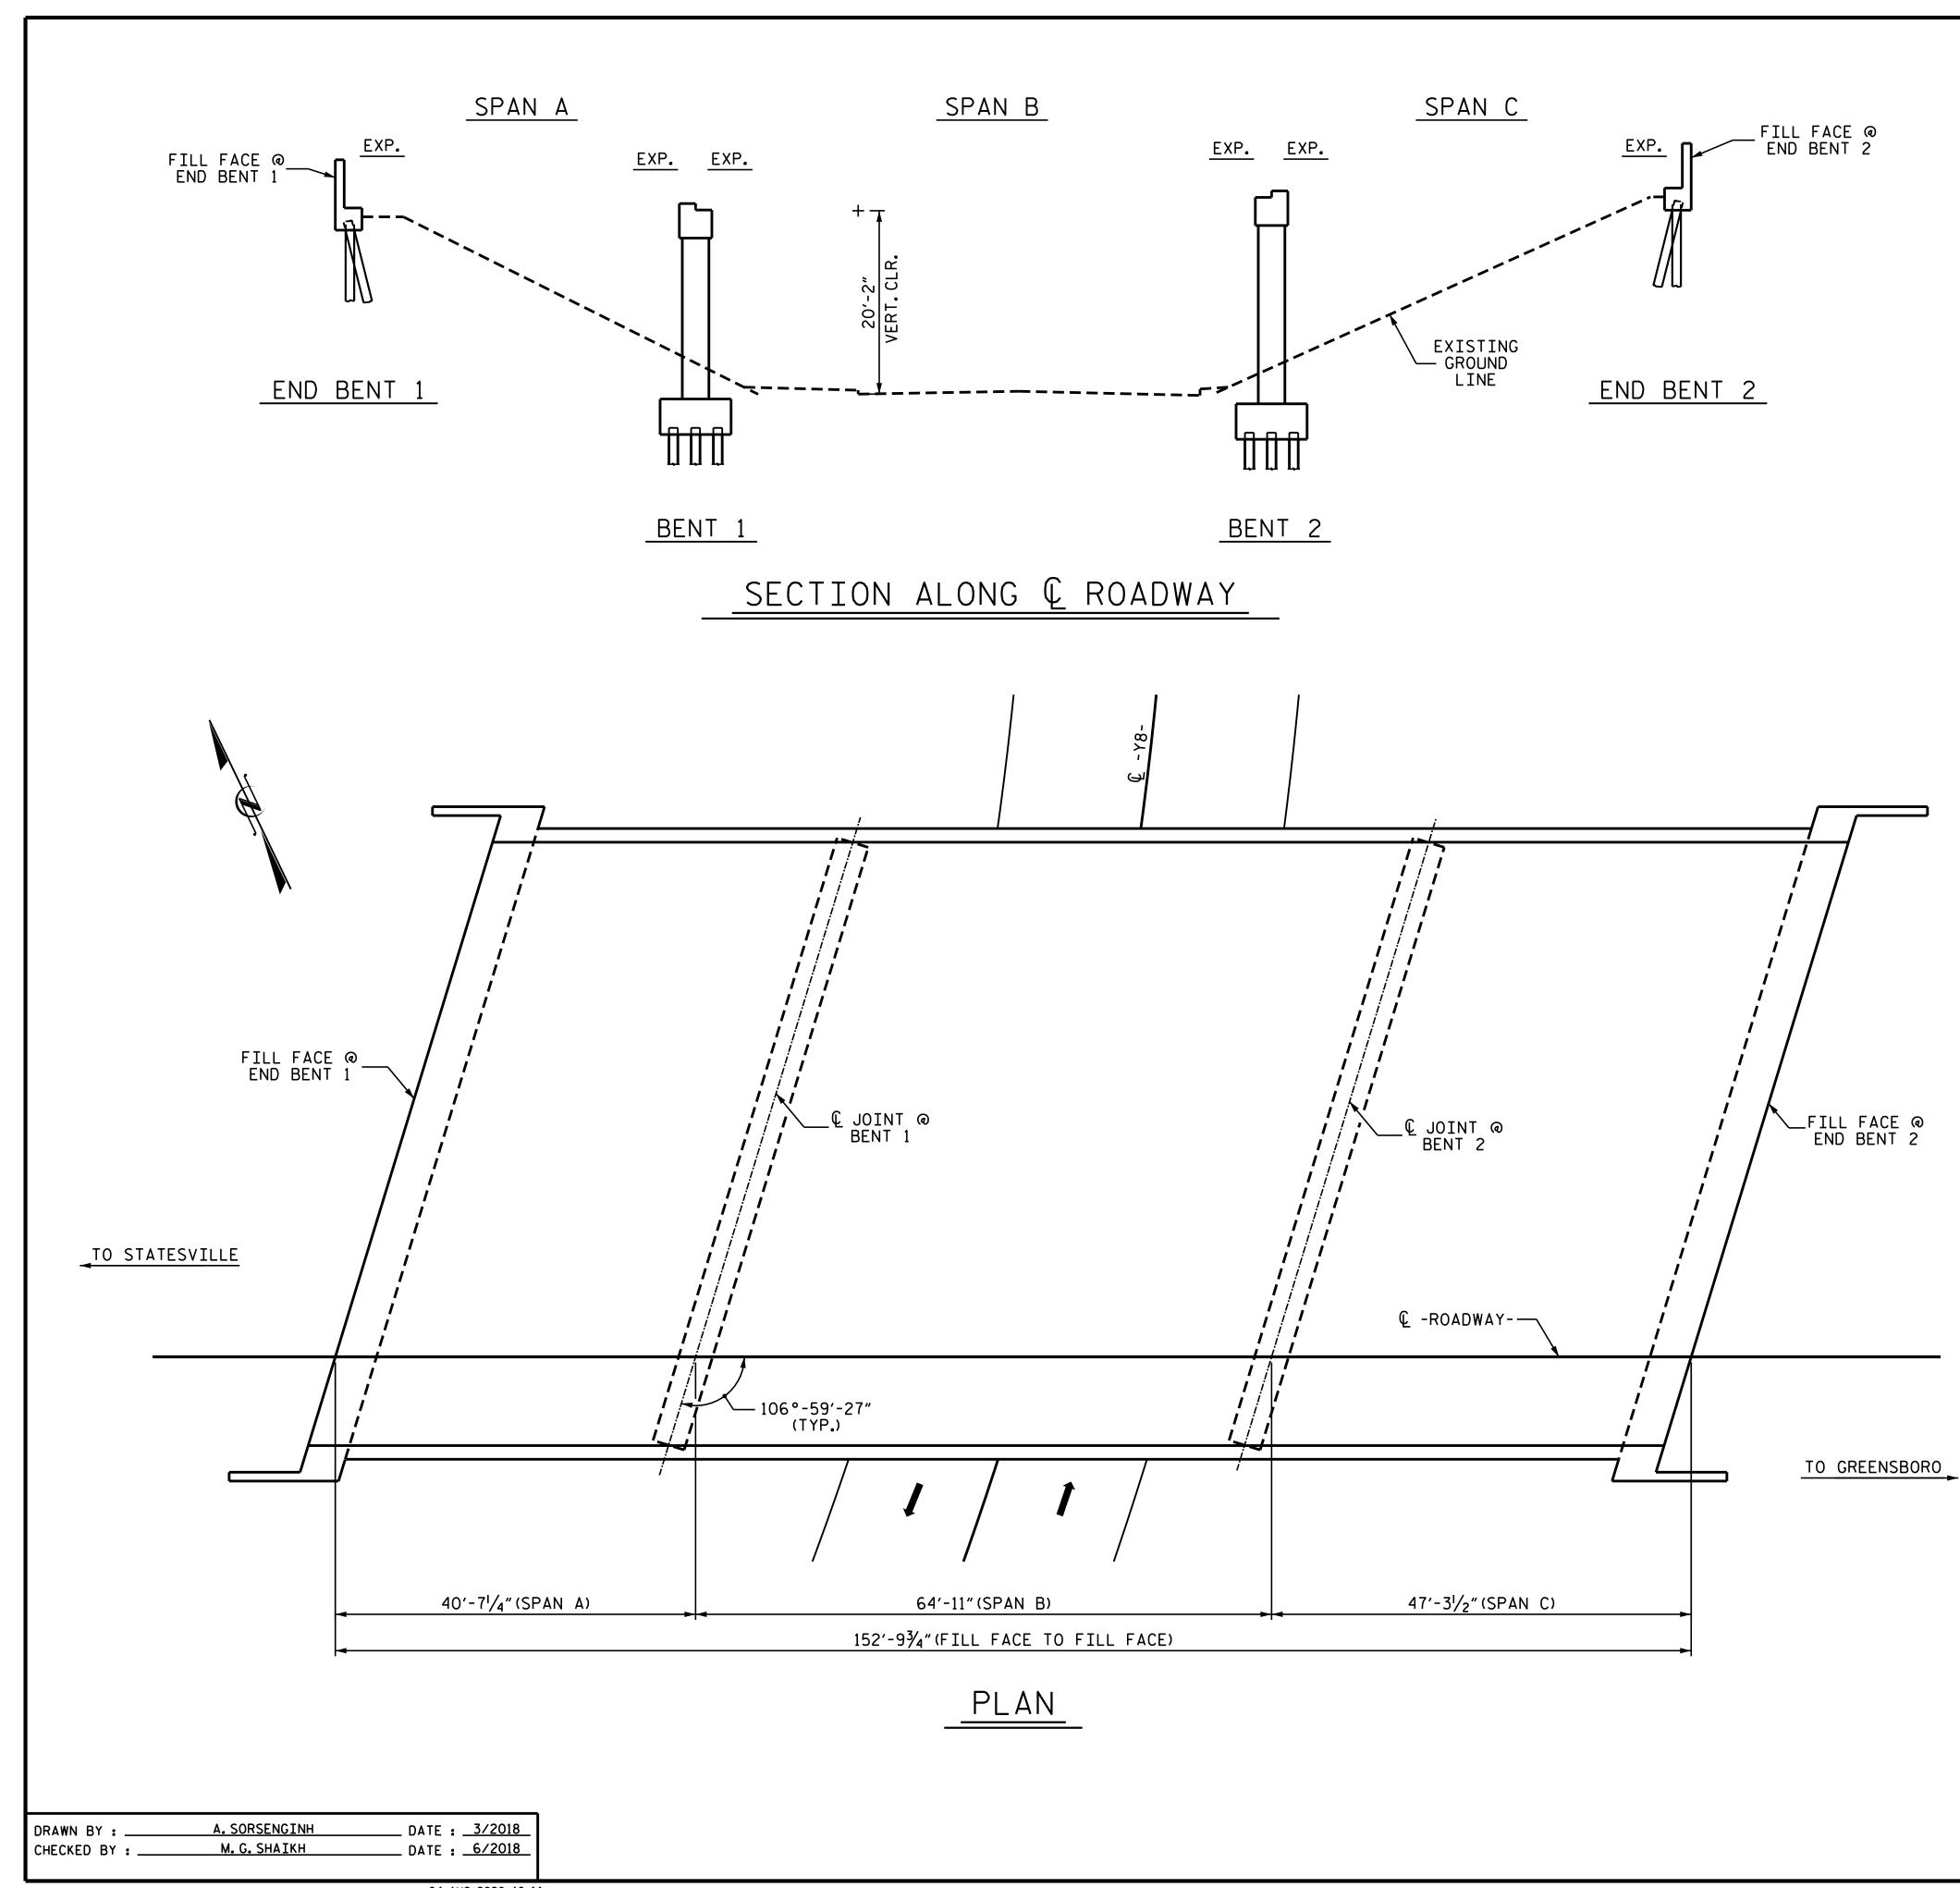

## NOTES

GENERAL DRAWING INFORMATION IS TAKEN FROM THE ORIGINAL PLANS AND THE ROUTINE INSPECTION REPORT DATED 7/8/2019. BRIDGE ORIENTATION CONFORMS TO THE EXISTING BRIDGE PLANS/ROUTINE INSPECTION.

I HEREBY CERTIFY THAT THIS STRUCTURE WAS REHABILITATED ACCORDING TO THESE PLANS OR AS NOTED HEREIN.

## SCOPE OF WORK PREPARE TOP OF BRIDGE DECK SURFACE BY SHOTBLASTING METHODS. CONCRETE DECK REPAIR FOR SILANE DECK TREATMENT. REMOVE EXISTING JOINT MATERIAL AND INSTALL FOAM JOINT SEALS FOR PRESERVATION. CLEAN AND EPOXY COAT EXISTING PRESTRESSED CONCRETE GIRDER ENDS. REMOVE DEBRIS FROM TOP OF EXISTING END BENT CAPS AND APPLY EPOXY COATING. REMOVE UNSOUND CONCRETE AND PROPERLY PREPARE EXISTING END BENT AND BENT AREAS FOR SHOTCRETE AND CONCRETE REPAIRS. APPLY SILANE DECK TREATMENT. EPOXY RESIN INJECTION OF CONCRETE CRACKS.