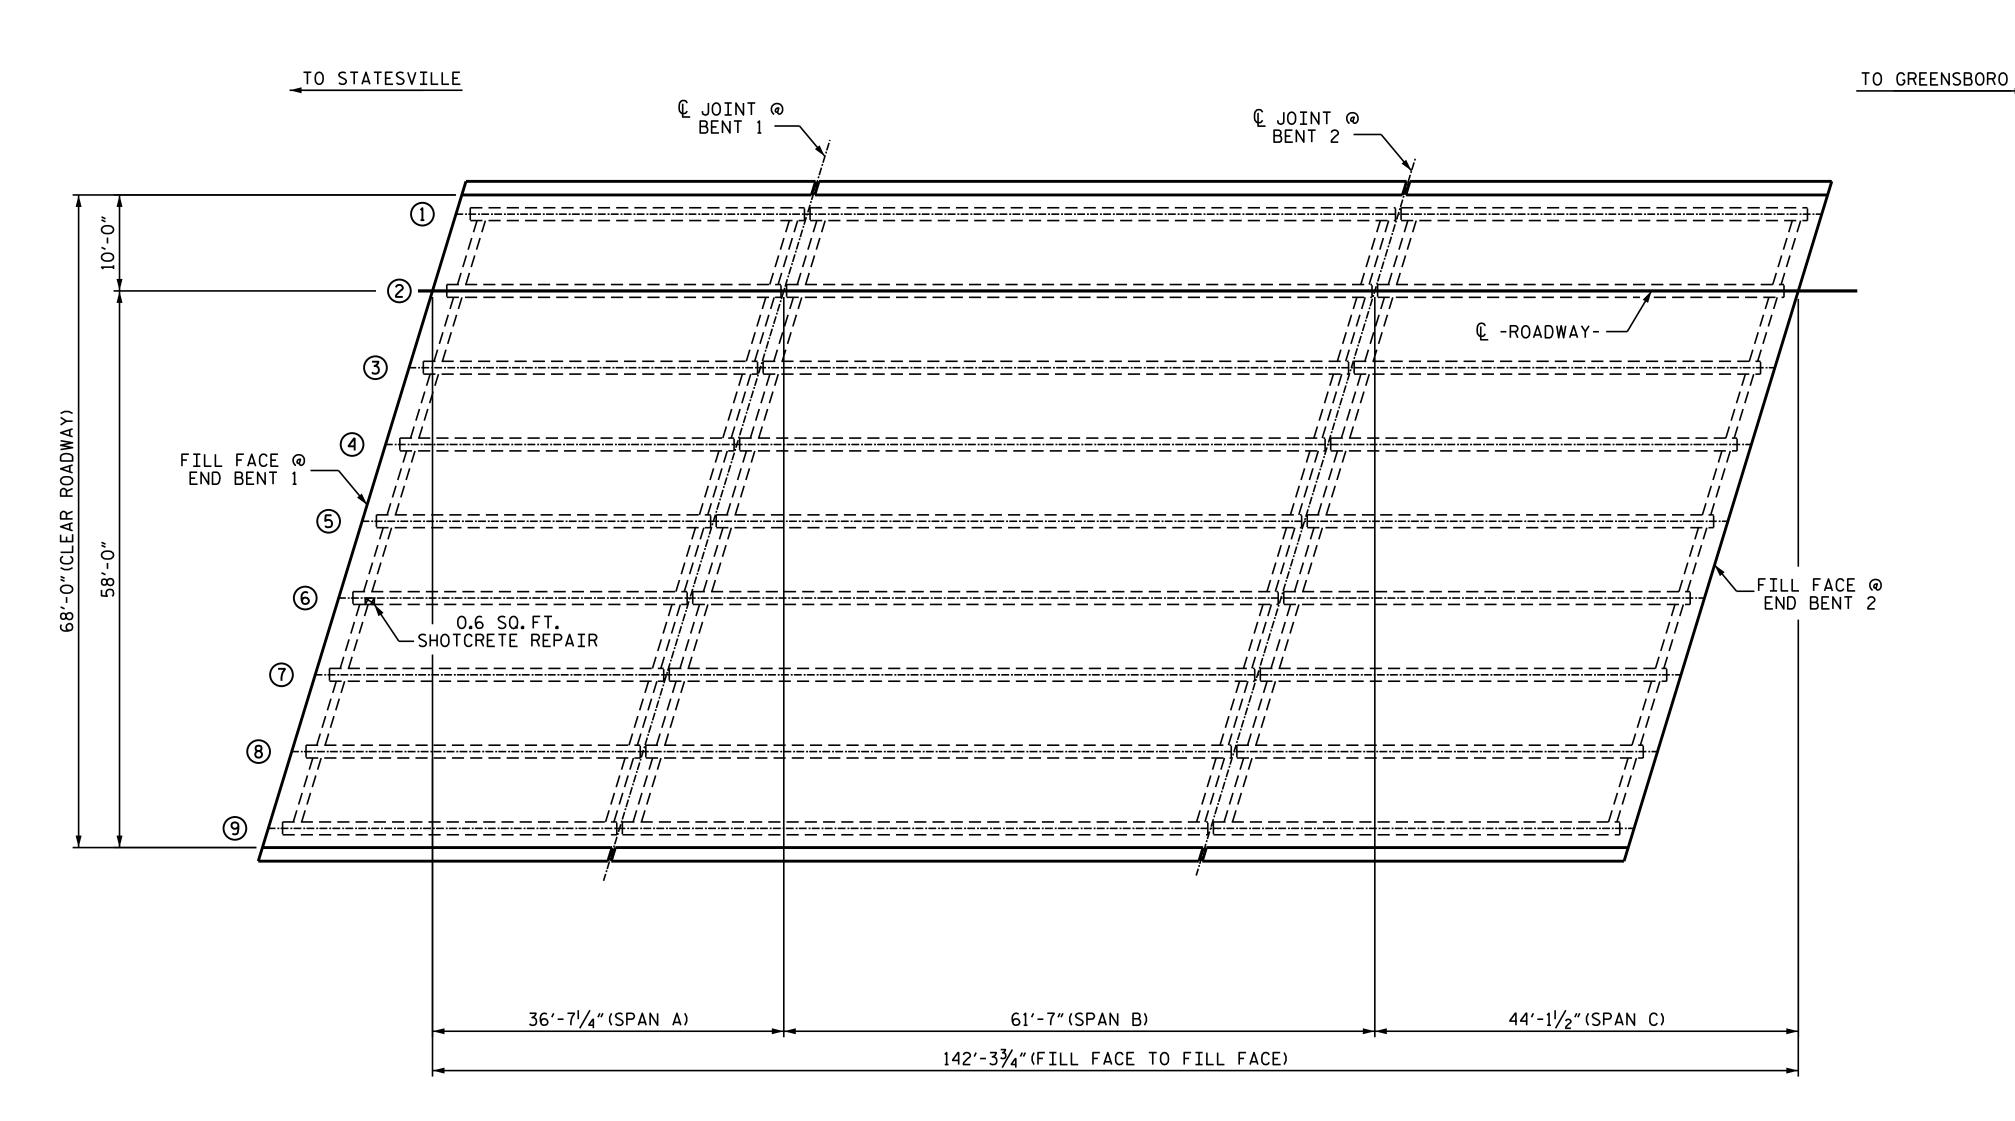

## AS-BUILT REPAIR QUANTITY TABLE

|  | UNDERSIDE OF DECK REPAIRS       |            |              |            |              |
|--|---------------------------------|------------|--------------|------------|--------------|
|  | SHOTCRETE REPAIRS               | ESTIMATE   |              | ACTUAL     |              |
|  |                                 | AREA<br>SF | VOLUME<br>CF | AREA<br>SF | VOLUME<br>CF |
|  | UNDERSIDE OF DECK               | 0.0        | 0.0          |            |              |
|  | UNDERSIDE OF OVERHANG           | 0.0        | 0.0          |            |              |
|  | UNDERSIDE OF OVERHANG           | 0.0        | 0.0          |            |              |
|  | INTERIOR DIAPHRAGMS             | 0.0        | 0.0          |            |              |
|  | GIRDER                          | 0.6        | 0.2          |            |              |
|  |                                 | ESTIMATE   |              | ACTUAL     |              |
|  | UNDERSIDE EPOXY RESIN INJECTION | 0.0 LF     |              |            |              |

VALUES REPRESENT ESTIMATED UNDERSIDE OF DECK REPAIR TOTALS AFTER REMOVAL OF UNSOUND CONCRETE, MINIMUM OF 1"BEHIND REBAR AND MINIMUM OF 2"CLEAR TO SAWCUT. SEE REPAIR DETAILS.

PLAN OF SPANS A, B AND C

PROJECT NO. I-5795

FORSYTH COUNTY

BRIDGE NO. 330448

STATE OF NORTH CAROLINA

DEPARTMENT OF TRANSPORTATION

RALEIGH

PLAN OF SPANS

REVISIONS SHEET NO.

DOCUMENT NOT CONSIDERED FINAL UNLESS ALL SIGNATURES COMPLETED 2 4 7