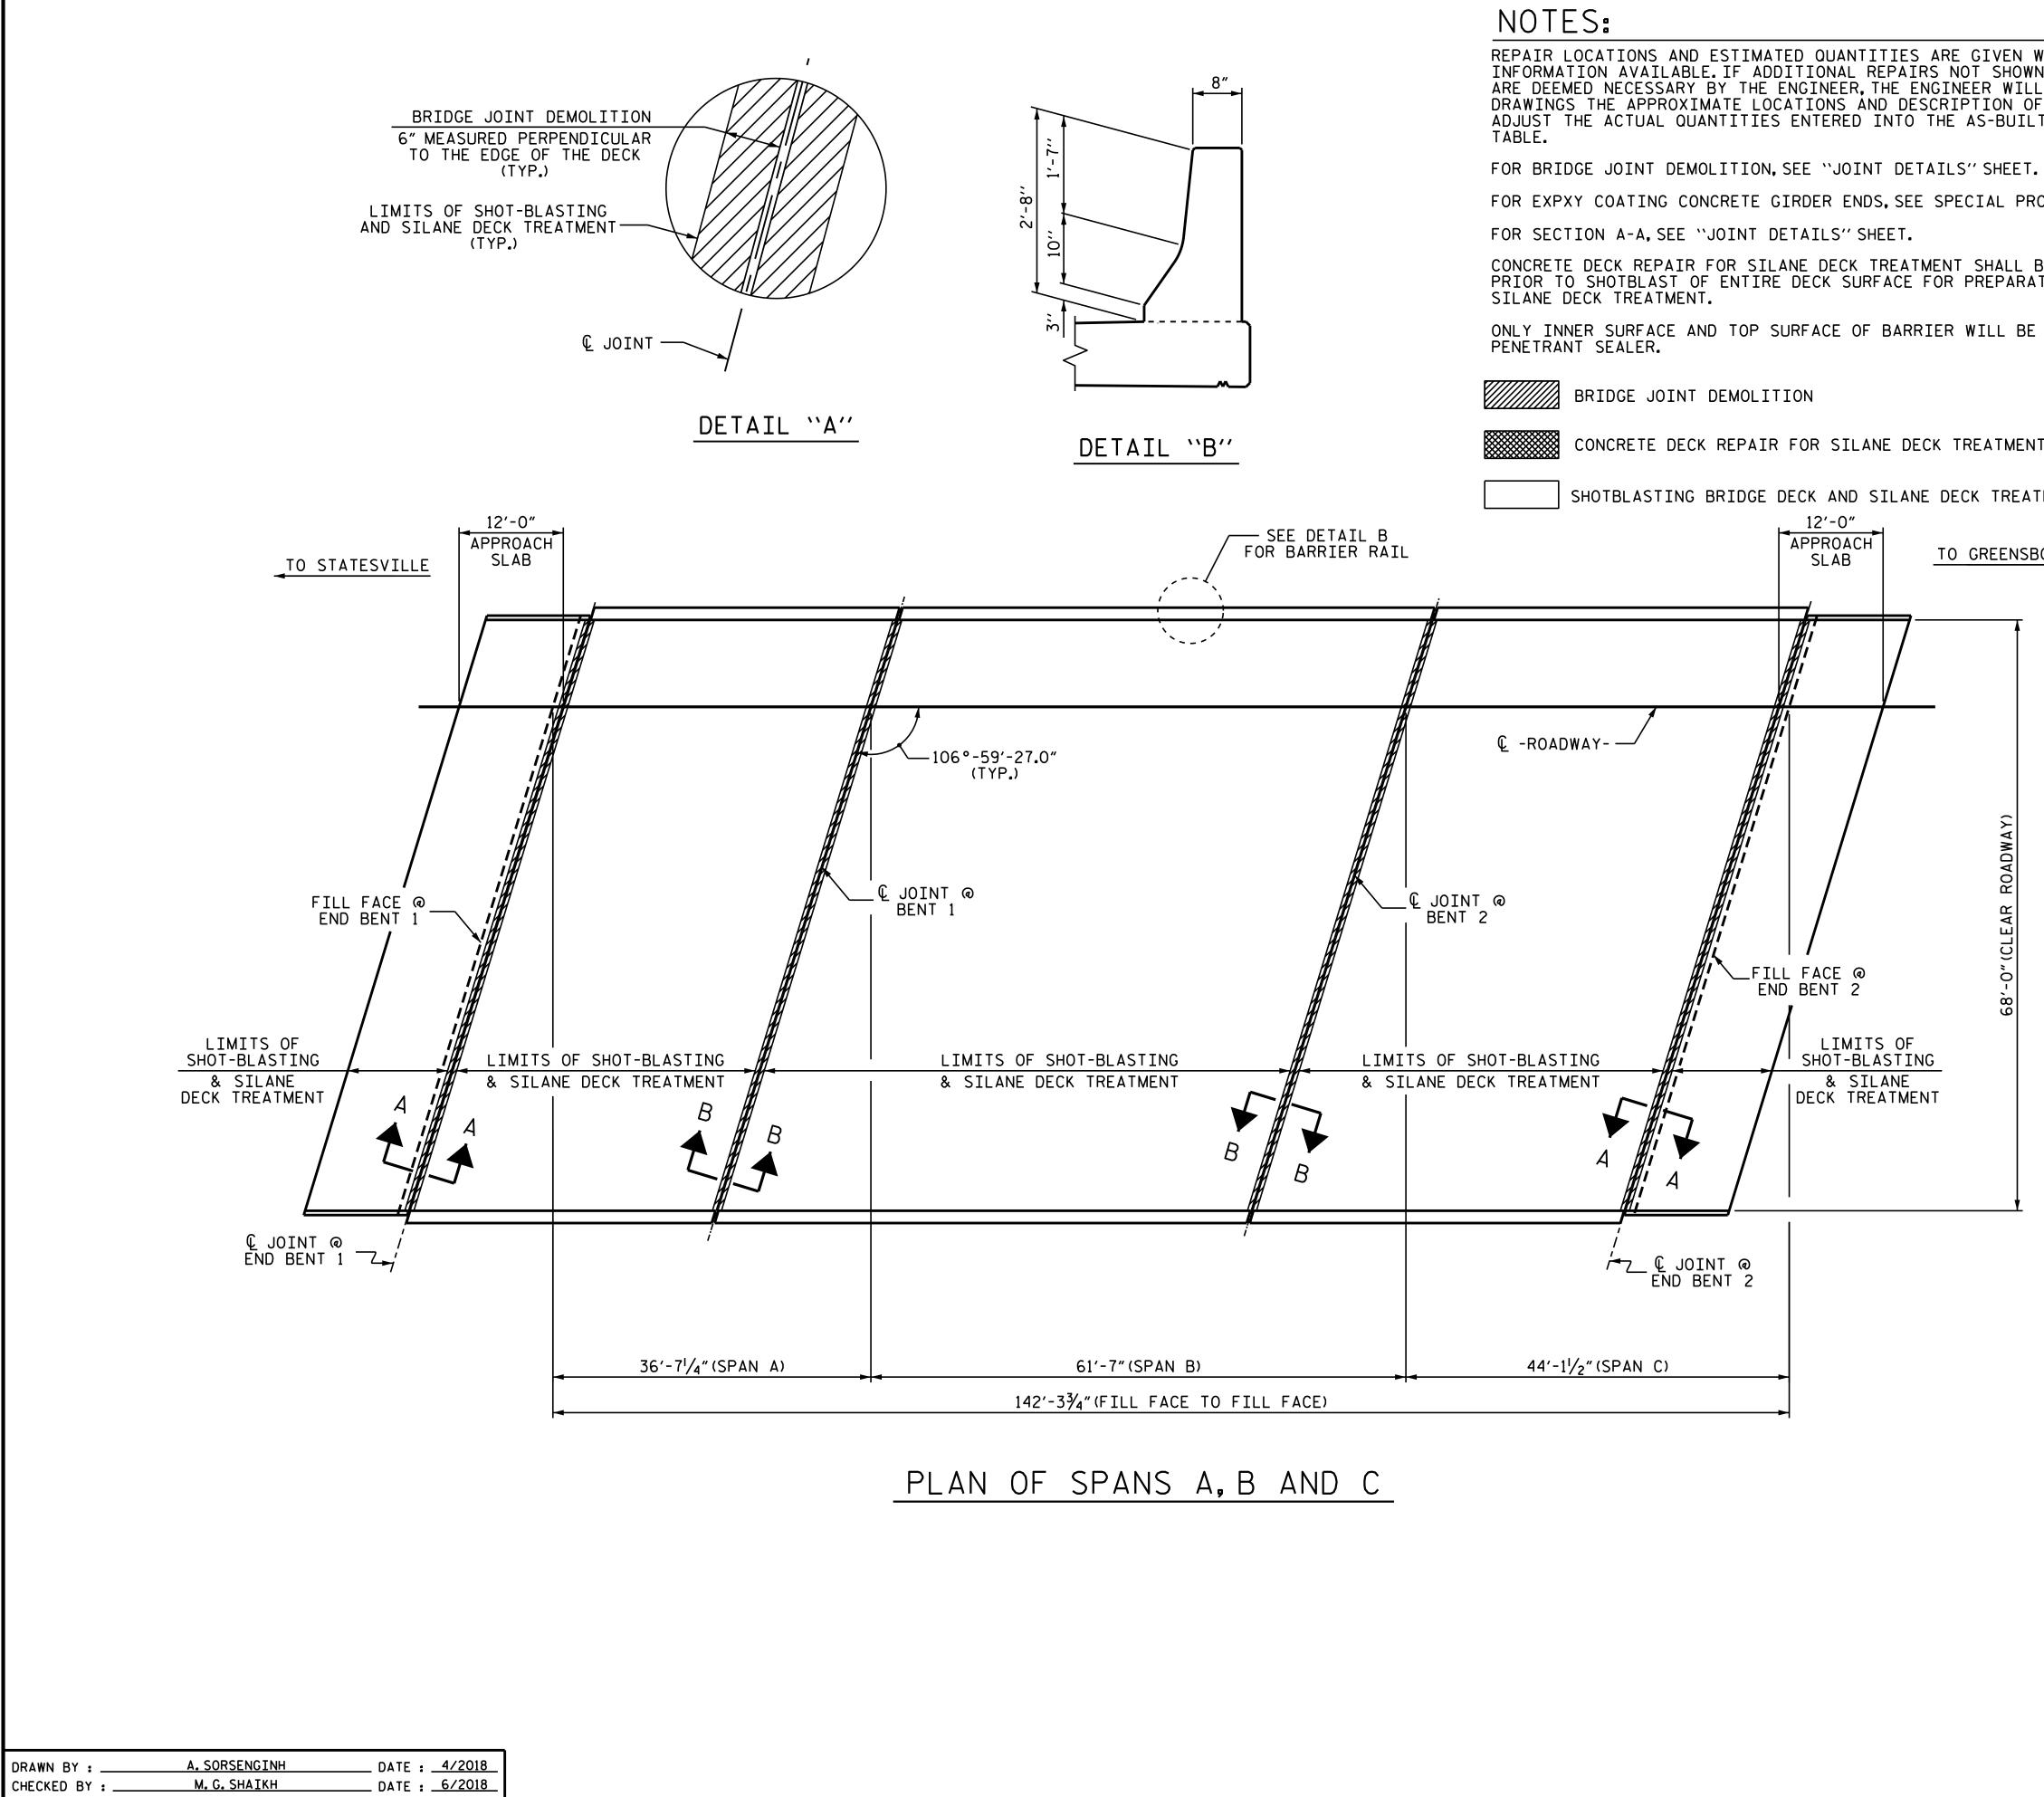

|                                                                                               | APPROACH SLAB QUANTITIES                          |           |        |  |  |  |  |
|-----------------------------------------------------------------------------------------------|---------------------------------------------------|-----------|--------|--|--|--|--|
| WITH THE BEST<br>N ON THE DRAWINGS<br>L NOTE ON THE<br>F THE REPAIRS AND<br>T REPAIR QUANTITY |                                                   | ESTIMATE  | ACTUAL |  |  |  |  |
|                                                                                               | CONCRETE DECK REPAIR<br>FOR SILANE DECK TREATMENT | 0.0 SF    |        |  |  |  |  |
|