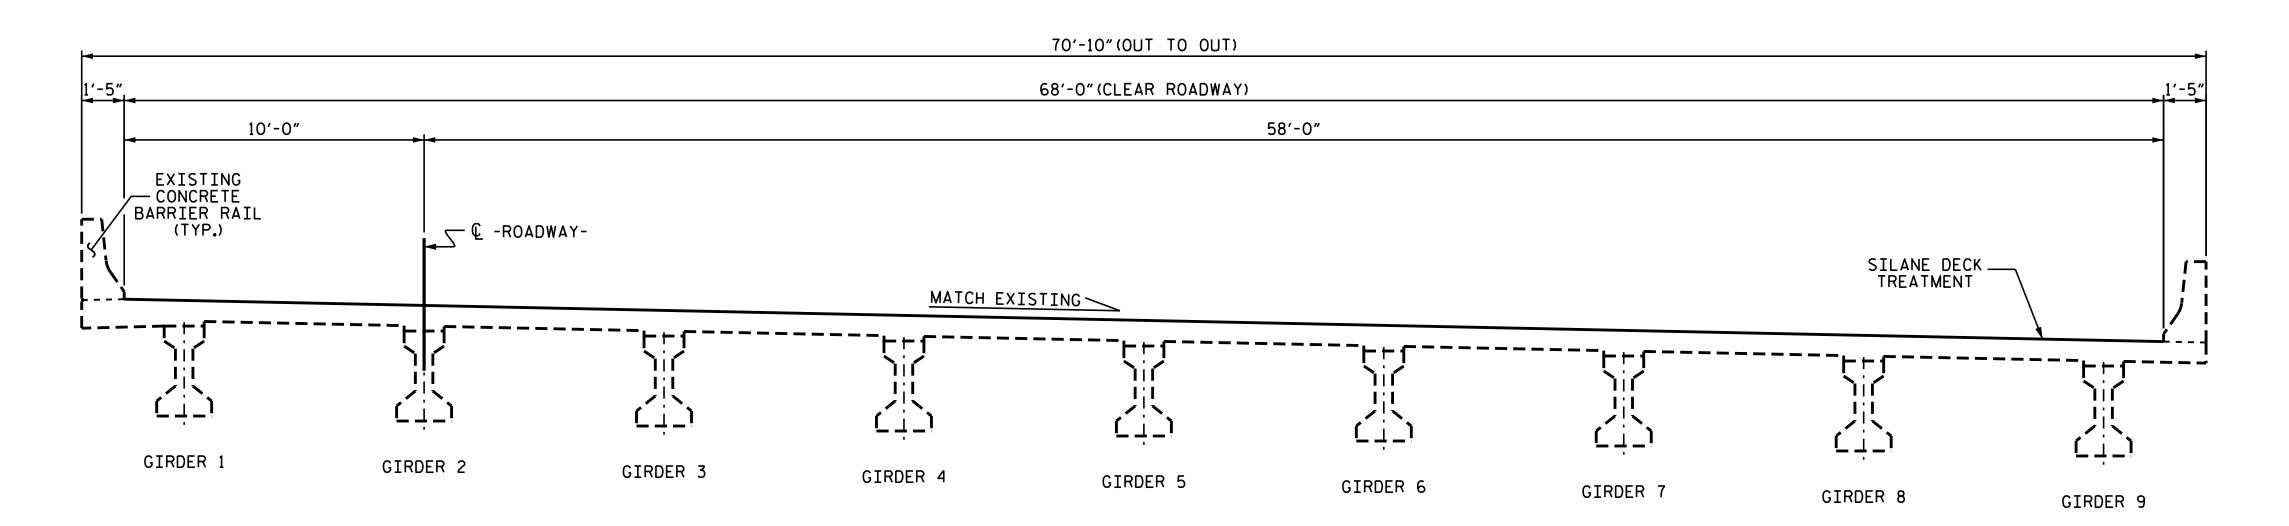

SEE TRAFFIC MANAGEMENT PLANS FOR LANE WIDTHS, SEQUENCING, AND OTHER TRAFFIC CONTROL MEASURES FOR STAGING OF OVERLAY SURFACE PREPARATION AND DECK SEAL PLACEMENT.

## TYPICAL SECTION

(PROPOSED)

PROJECT NO. \_\_\_\_\_\_ I-5795
\_\_\_\_\_\_FORSYTH \_\_\_\_\_ COUNTY
BRIDGE NO. \_\_\_\_\_ 330448

STATE OF NORTH CAROLINA
DEPARTMENT OF TRANSPORTATION
RALEIGH

TYPICAL SECTION & SILANE DECK TREATMENT DETAILS