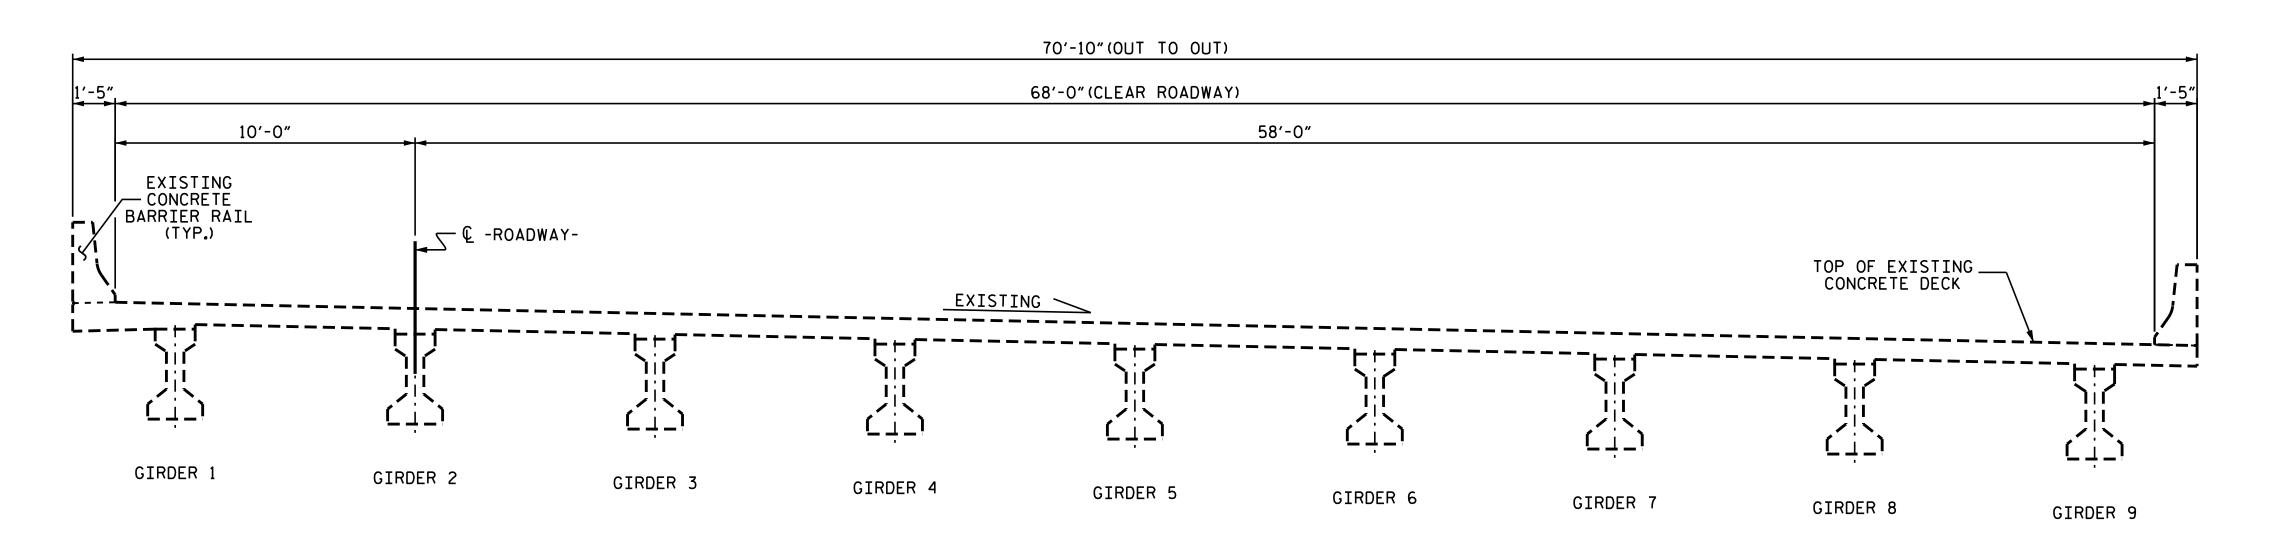

SEE TRAFFIC MANAGEMENT PLANS FOR LANE WIDTHS, SEQUENCING, AND OTHER TRAFFIC CONTROL MEASURES FOR STAGING OF OVERLAY SURFACE PREPARATION AND DECK SEAL PLACEMENT.



## TYPICAL SECTION (EXISTING)



## TYPICAL SECTION

(PROPOSED)

PROJECT NO. \_\_\_\_\_\_ I-5795
\_\_\_\_\_\_FORSYTH \_\_\_\_\_ COUNTY
BRIDGE NO. \_\_\_\_\_ 330448



STATE OF NORTH CAROLINA
DEPARTMENT OF TRANSPORTATION
RALEIGH

TYPICAL SECTION & SILANE DECK TREATMENT DETAILS

DRAWN BY: A. SORSENGINH DATE: 4/2018
CHECKED BY: M. G. SHAIKH DATE: 6/2018

04-AUG-2020 16:44 N:\Division09\I5795\Structures\FinalPlans Combined\418\_005\_I5795\_SMU\_ TS\_02\_330448.dgn ksedai