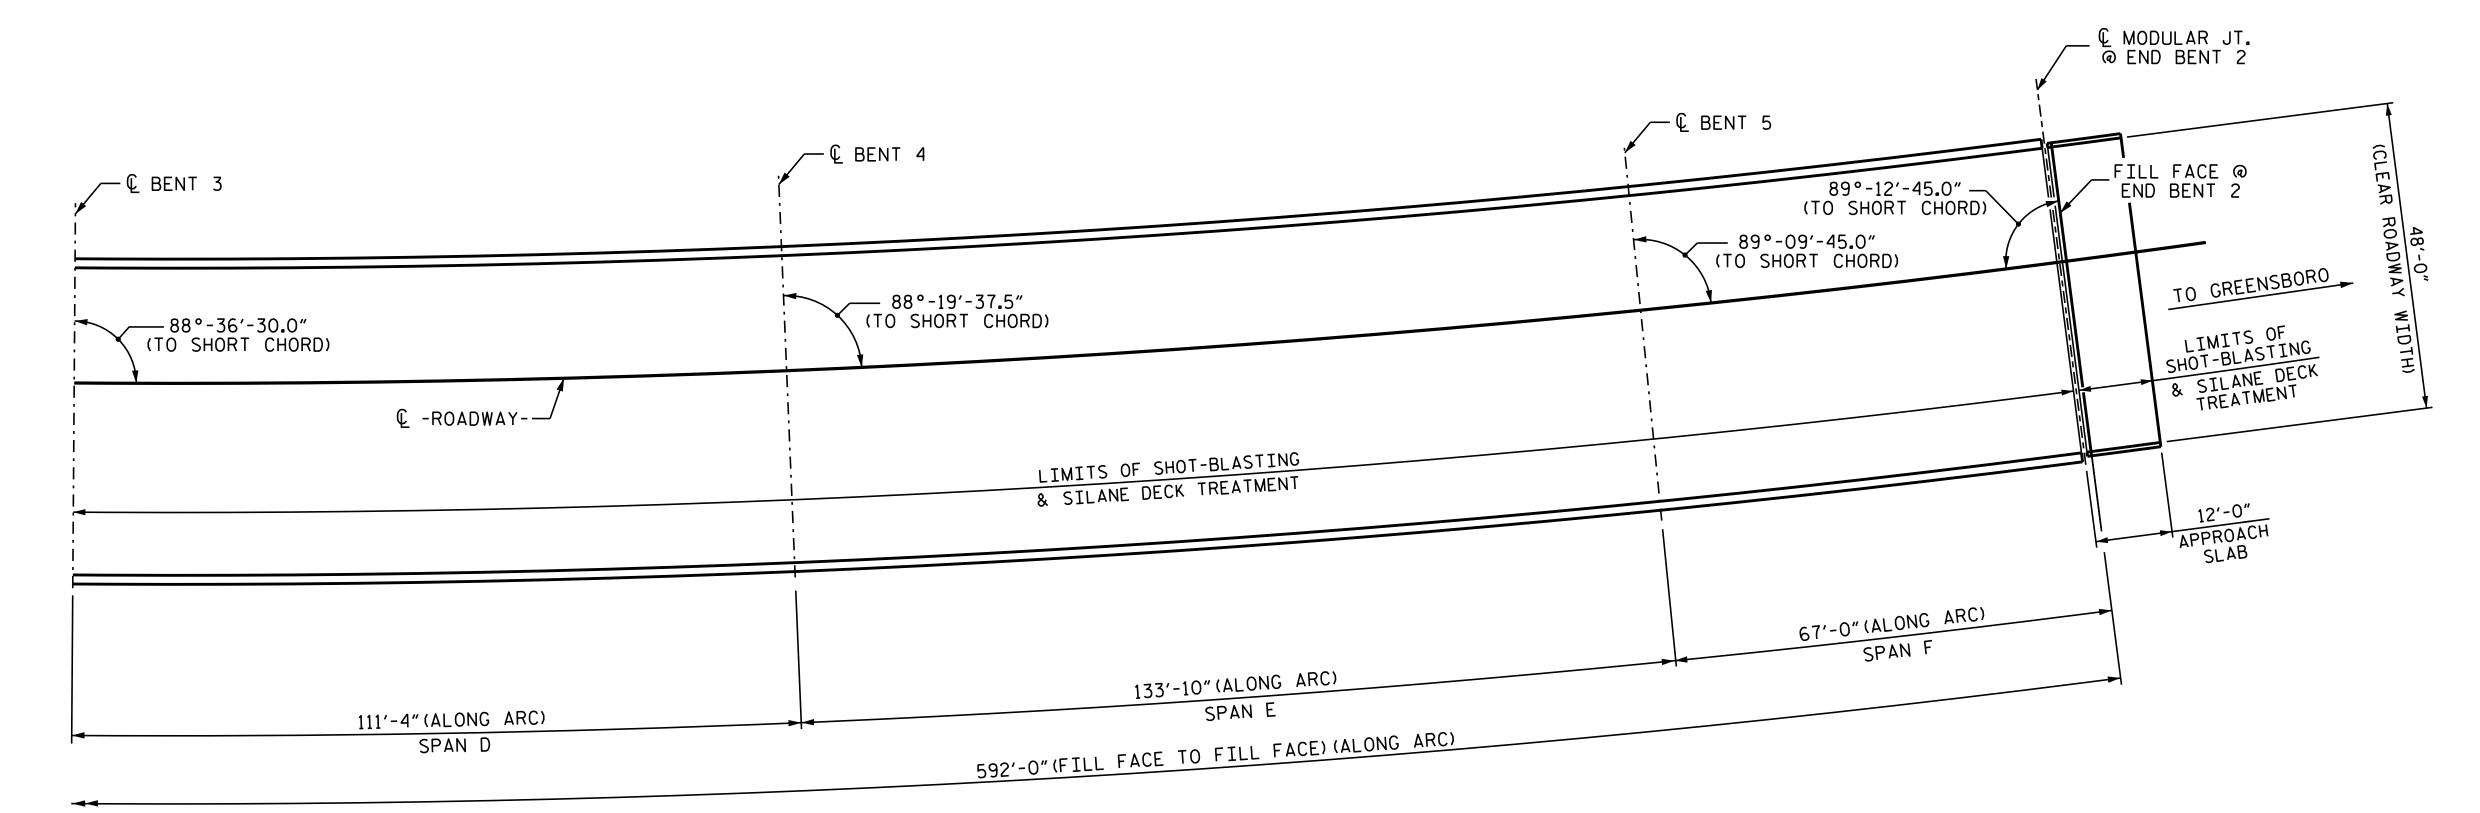

ONLY INNER SURFACE AND TOP SURFACE OF BARRIER WILL BE TREATED WITH SILANE PENETRANT SEALER.

CONCRETE DECK REPAIR FOR SILANE DECK TREATMENT

SHOTBLAST BRIDGE DECK AND SILANE DECK TREATMENT

ACTUAL ESTIMATE CONCRETE DECK REPAIR 0 SF FOR SILANE DECK TREATMENT SHOTBLAST APPROACH SLAB 62 SY 62 SY SILANE DECK TREATMENT SILANE BARRIER RAIL TREATMENT 16 SF SURFACE PREPARATION FOR CONCRETE BARRIER 16 SF BRIDGE QUANTITIES ACTUAL ESTIMATE CONCRETE DECK REPAIR 0 SF FOR SILANE DECK TREATMENT 1,657 SY SHOTBLAST BRIDGE DECK 1,657 SY SILANE DECK TREATMENT SILANE BARRIER RAIL 2,158 SF TREATMENT SURFACE PREPARATION 2,158 SF FOR CONCRETE BARRIER

APPROACH SLAB QUANTITIES

PLAN OF SPANS D, E, AND F

PROJECT NO. I-5795 FORSYTH BRIDGE NO. 330444

SHEET 2 OF 2

STATE OF NORTH CAROLINA DEPARTMENT OF TRANSPORTATION

SURFACE PREPARATION & SILANE DECK TREATMENT