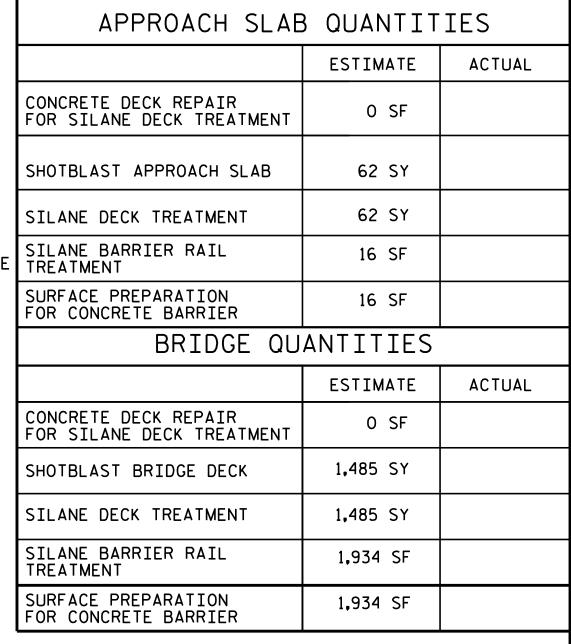

## NOTES:

REPAIR LOCATIONS AND ESTIMATED QUANTITIES ARE GIVEN WITH THE BEST INFORMATION AVAILABLE. IF ADDITIONAL REPAIRS NOT SHOWN ON THE DRAWINGS ARE DEEMED NECESSARY BY THE ENGINEER, THE ENGINEER WILL NOTE ON THE DRAWINGS THE APPROXIMATE LOCATIONS AND DESCRIPTION OF THE REPAIRS AND ADJUST THE ACTUAL QUANTITIES ENTERED INTO THE AS-BUILT REPAIR QUANTITY TABLE.

CONCRETE DECK REPAIR FOR SILANE DECK TREATMENT SHALL BE COMPLETE PRIOR TO SHOTBLAST OF ENTIRE DECK SURFACE FOR PREPARATION FOR SILANE DECK TREATMENT.

CLEAN AND REMOVE DEBRIS FROM THE TOP OF THE CAP AND APPLY EPOXY PROTECTIVE COATING. EPOXY COATING SHALL BE APPLIED TO THE TOP SURFACE OF THE CAP. THE CONTRACTOR SHALL NOT COAT THE AREA OF THE CAP BENEATH THE MASONRY PLATES. FOR CONCRETE BARRIER

ONLY INNER SURFACE AND TOP SURFACE OF BARRIER WILL BE TREATED WITH SILANE PENETRANT SEALER.

CONCRETE DECK REPAIR FOR SILANE DECK TREATMENT

SH

SHOTBLAST BRIDGE DECK AND SILANE DECK TREATMENT

PLAN OF SPANS A, B, AND C