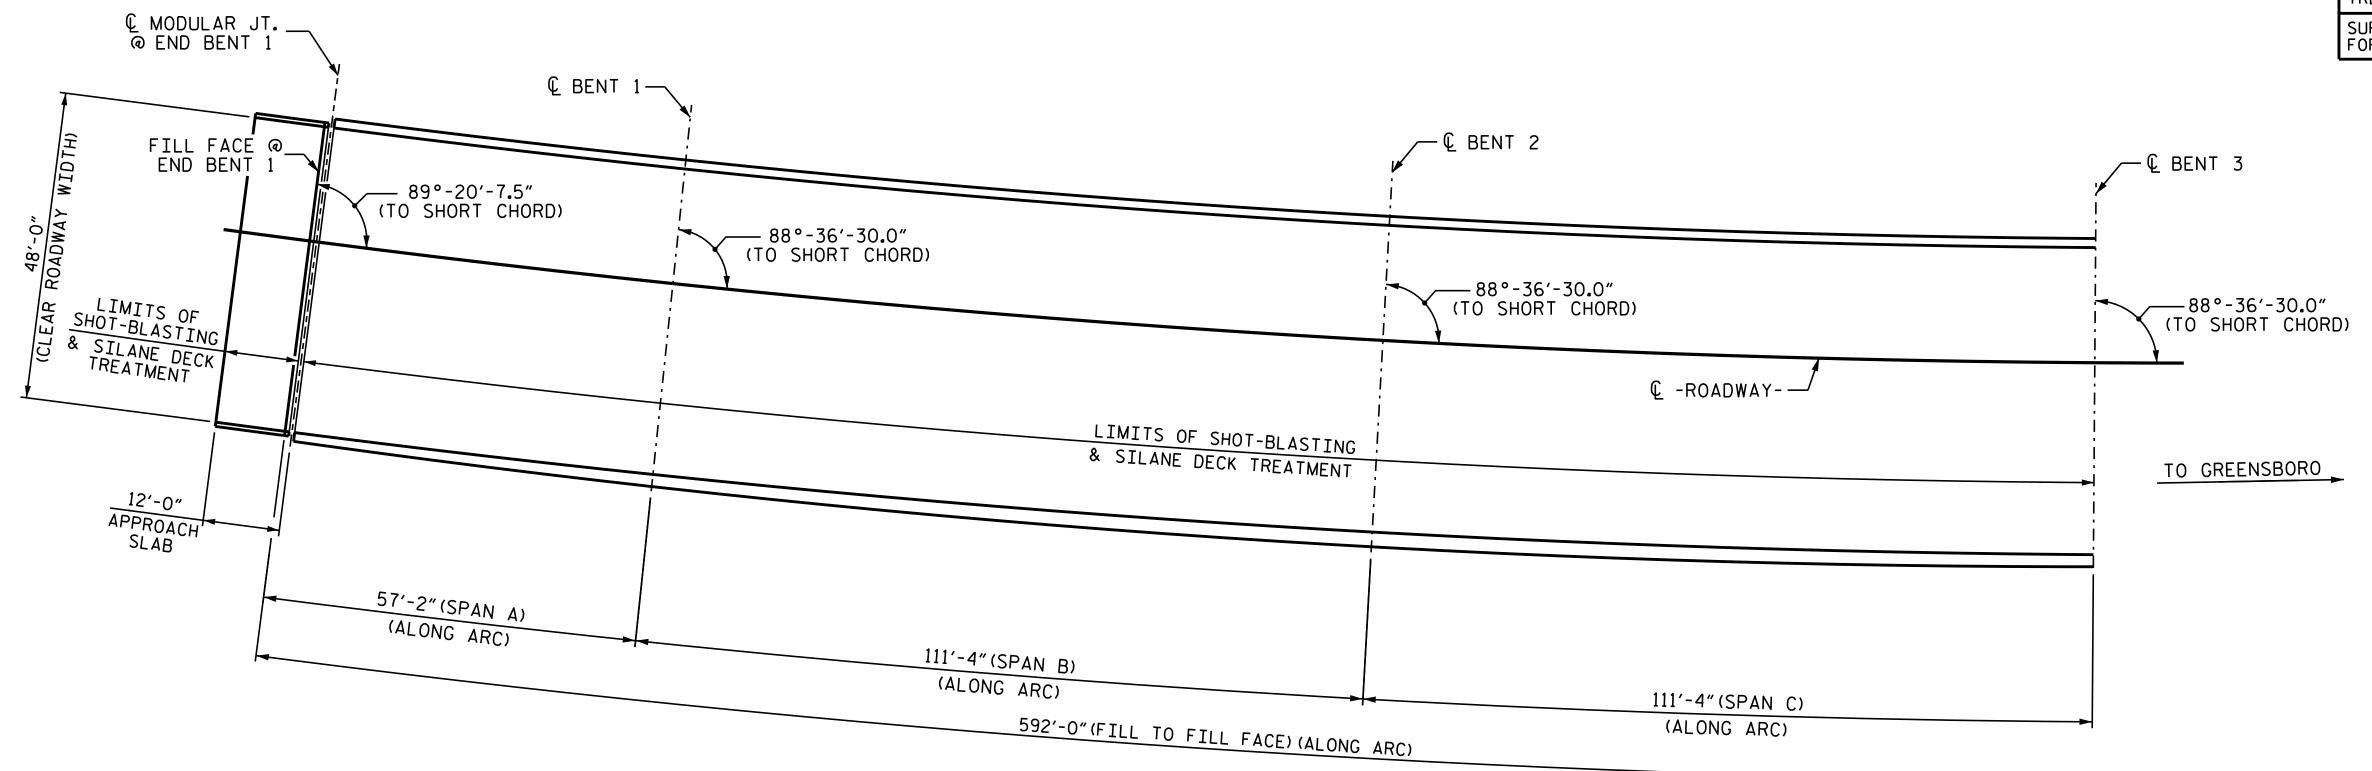

ONLY INNER SURFACE AND TOP SURFACE OF BARRIER WILL BE TREATED WITH SILANE PENETRANT SEALER.

CONCRETE DECK REPAIR FOR SILANE DECK TREATMENT

SH

SHOTBLAST BRIDGE DECK AND SILANE DECK TREATMENT

PLAN OF SPANS A, B, AND C