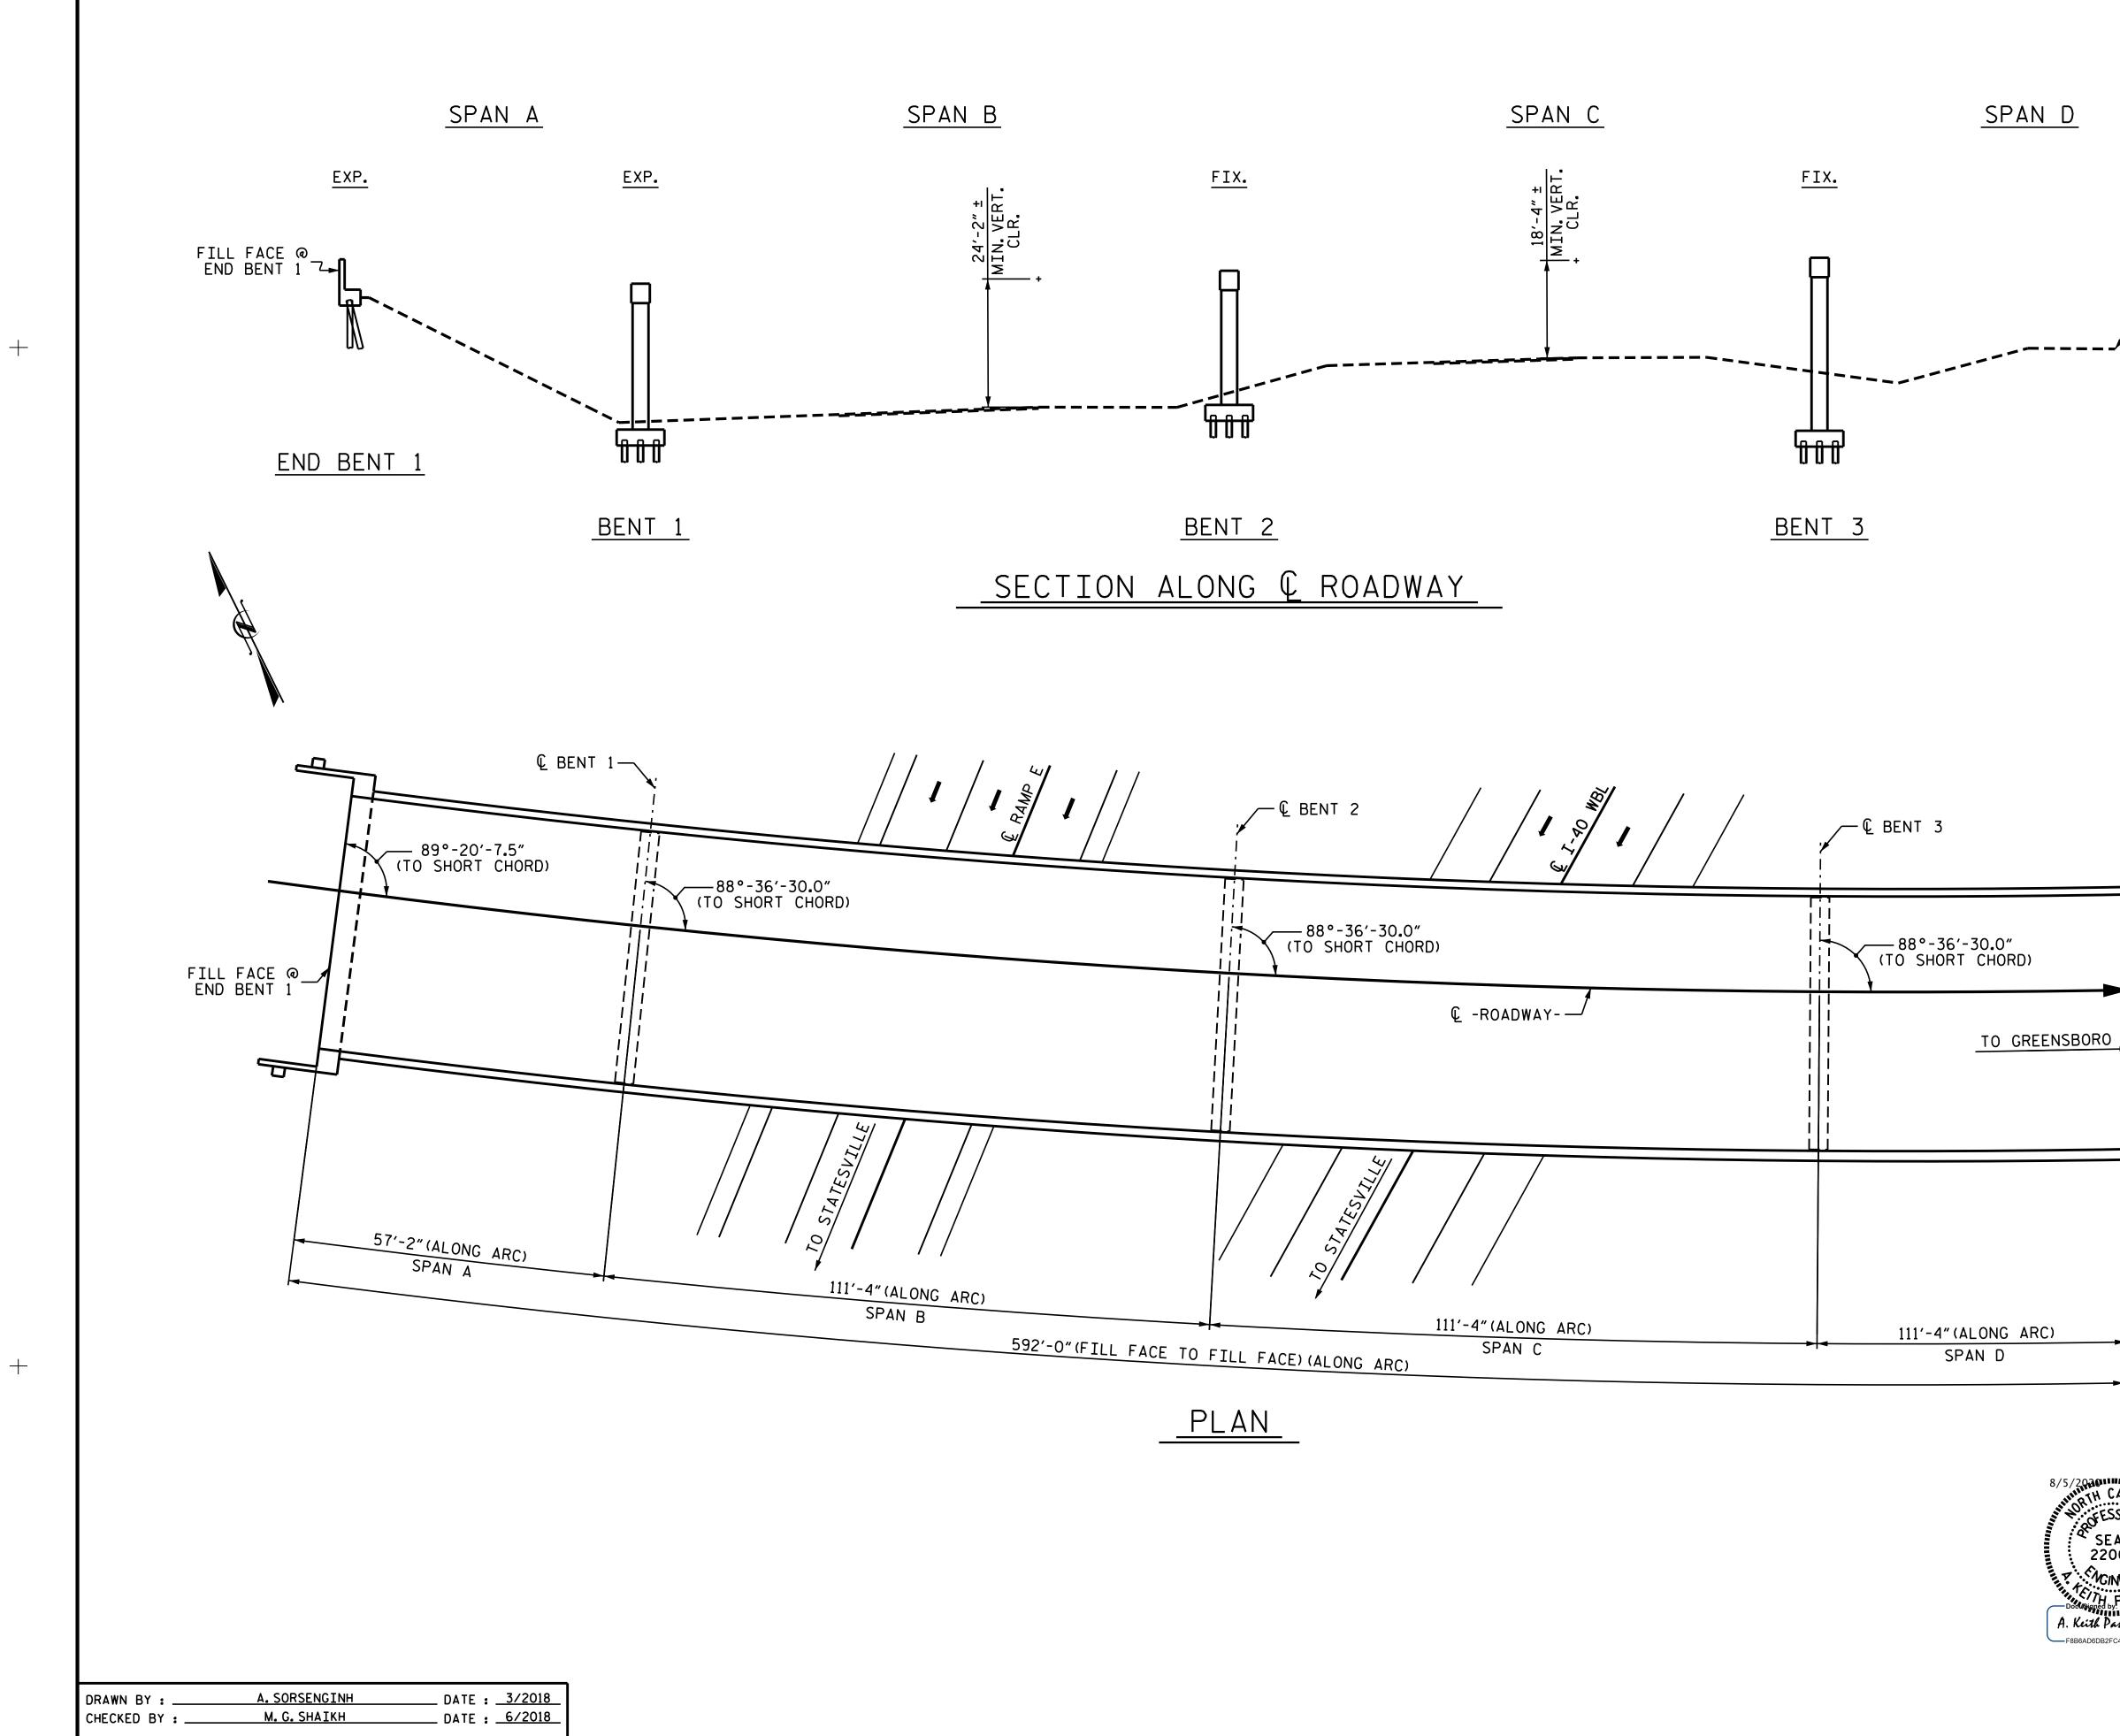

## NOTES

PROFILE INFOMATION IS TAKEN FROM THE ORIGINAL PLANS AND THE ROUTINE INSPECTION REPORT DATED 9/11/2018.

BRIDGE ORIENTATION CONFORMS TO EXISTING BRIDGE PLANS.

CHARTING GROUND LINE

I HEREBY CERTIFY THAT THIS STRUCTURE WAS REHABILITATED ACCORDING TO THESE PLANS OR AS NOTED HEREIN.

## SCOPE OF WORK

- SURFACE PREPARATION AND PAINTING OF WEATHERING STEEL GIRDER ENDS AND BEARINGS.
  PREPARE CONCRETE DECK SURFACE BY SHOTBLASTING.
  APPLY SILANE DECK TREATMENT.
  REMOVE EXISTING MODULAR EXPANSION JOINT AND REPLACE WITH TRANSFLEX JOINT.
  REMOVE DEBRIS FROM TOP OF EXISTING END BENT CAPS AND APPLY EPOXY COATING.

|                                                                     | PROJECT NO. <u>I-5795</u><br><u>FORSYTH</u> COUNTY<br>BRIDGE NO. <u>330444</u><br>SHEET 1 OF 2                                                                                                             |
|---------------------------------------------------------------------|------------------------------------------------------------------------------------------------------------------------------------------------------------------------------------------------------------|
| SEAL<br>22005<br>WGINEER<br>Krishma P. Sedai                        | STATE OF NORTH CAROLINA<br>DEPARTMENT OF TRANSPORTATION<br>RALEIGH<br>GENERAL DRAWING<br>FOR BRIDGE ON<br>US 421 SBL RAMP<br>OVER I-40 AND I-40 BUS                                                        |
| EA6F794150BF4B7                                                     | REVISIONS SHEET NO.                                                                                                                                                                                        |
| DOCUMENT NOT CONSIDERED<br>FINAL UNLESS ALL<br>SIGNATURES COMPLETED | NO.         BY:         DATE:         NO.         BY:         DATE:         \$17-01           1         3         3         TOTAL SHEETS         10           2         4         10         10         10 |