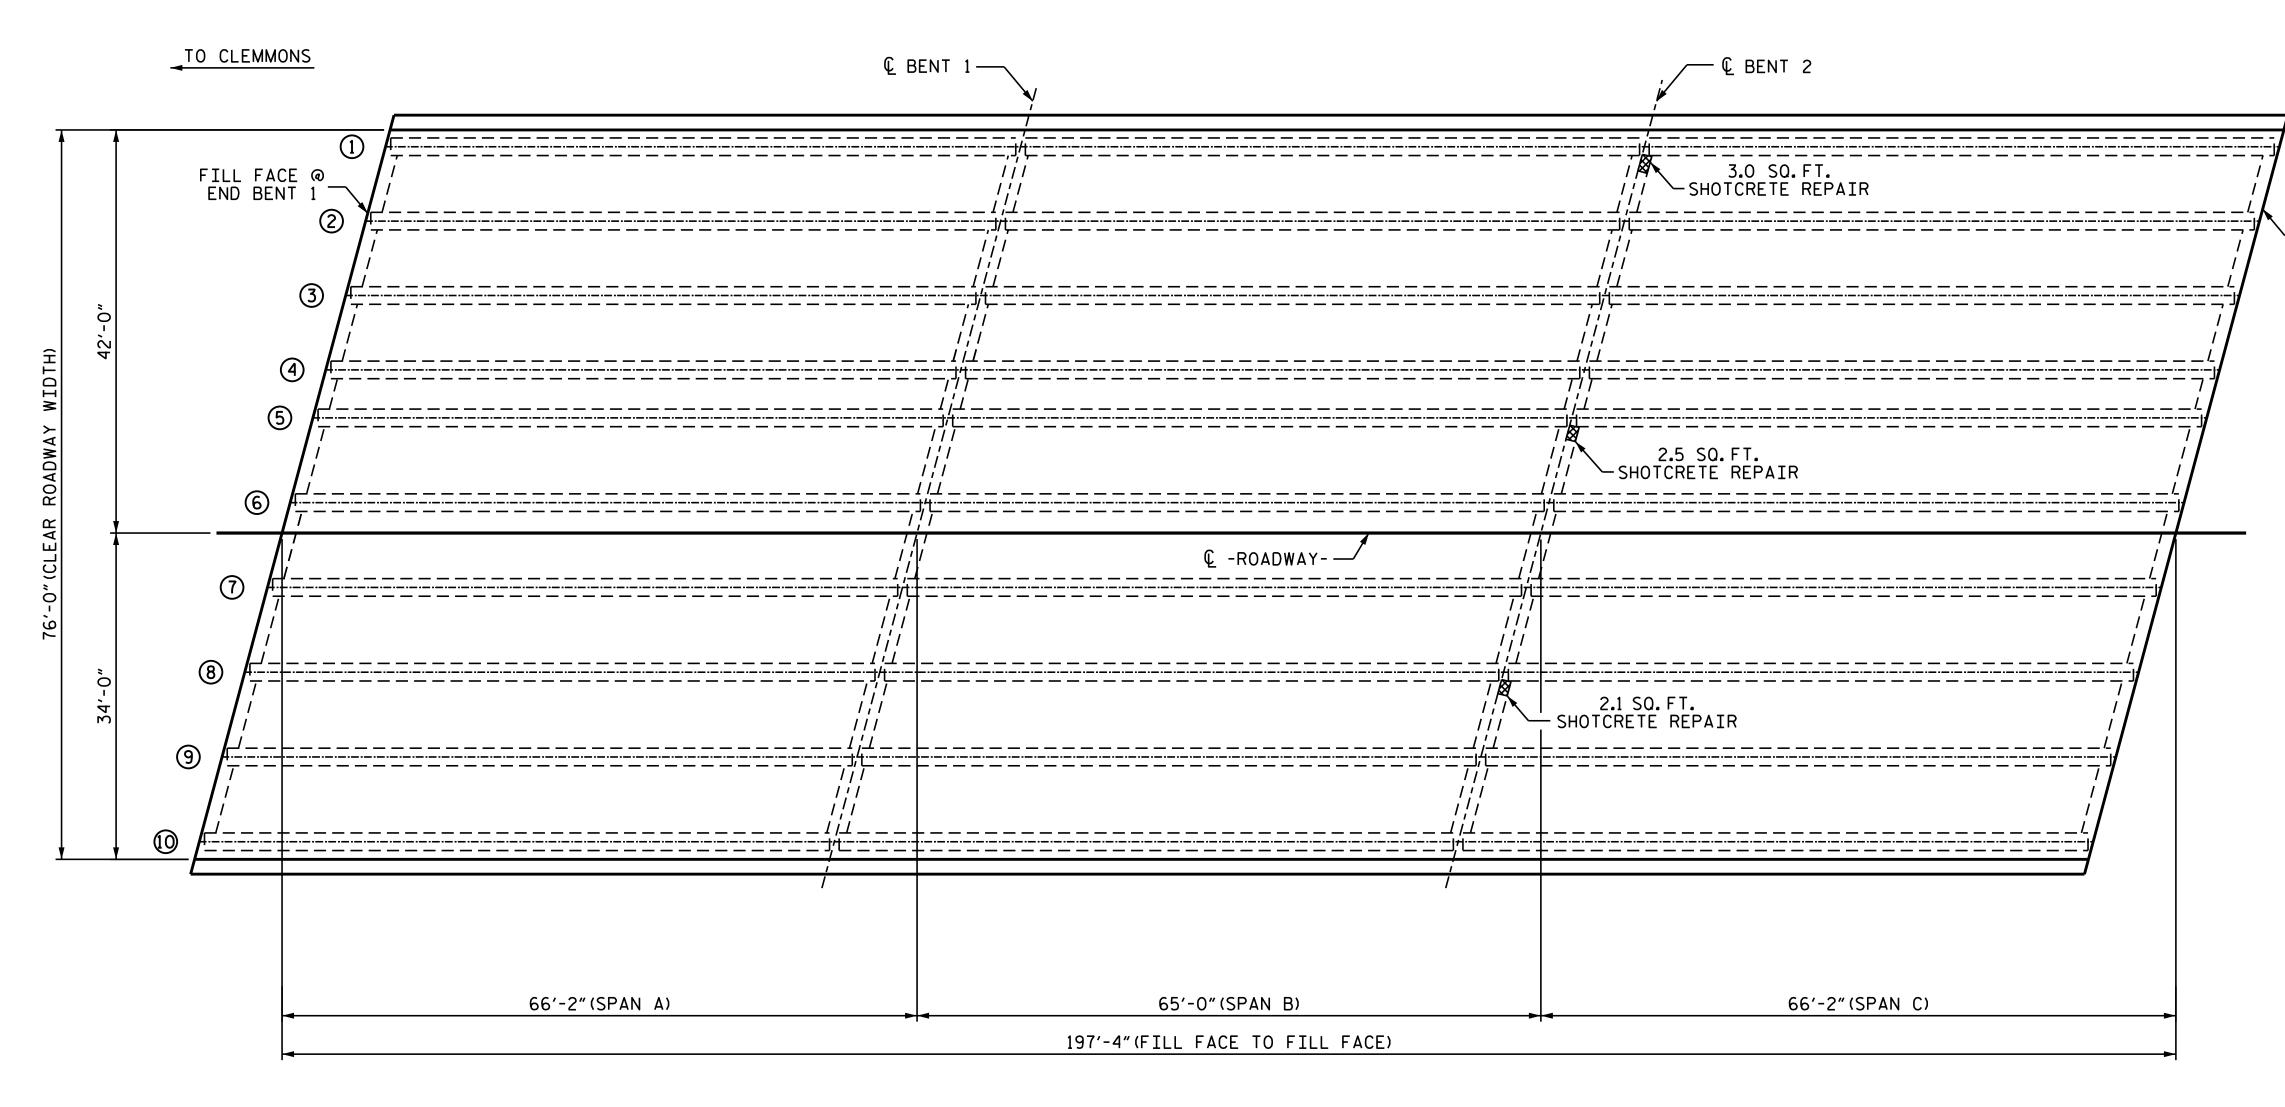

## NOTES:

REPAIR LOCATIONS AND ESTIMATED QUANTITIES ARE GIVEN WITH THE BEST INFORMATION AVAILABLE. IF ADDITIONAL REPAIRS NOT SHOWN ON THE DRAWINGS ARE DEEMED NECESSARY BY THE ENGINEER, THE ENGINEER WILL NOTE ON THE DRAWINGS THE APPROXIMATE LOCATIONS AND DESCRIPTION OF THE REPAIRS AND ADJUST THE ACTUAL QUANTITIES ENTERED INTO THE AS-BUILT REPAIR QUANTITY TABLE.

FOR UNDERSIDE OF DECK AND DIAPHRAGM REPAIRS, SEE "DIAPHRAGM REPAIR DETAILS" SHEET.

UNDERSIDE EPOXY COATING
UNDERSIDE REPAIR

DIAPHRAGM REPAIR

ERI - EPOXY RESIN INJECTION

## AS-BUILT REPAIR QUANTITY TABLE

| UNDERSIDE OF                    | DECK       | REPAIR       | S          |              |
|---------------------------------|------------|--------------|------------|--------------|
| SHOTCRETE REPAIRS               | ESTIMATE   |              | ACTUAL     |              |
|                                 | AREA<br>SF | VOLUME<br>CF | AREA<br>SF | VOLUME<br>CF |
| UNDERSIDE OF DECK               | 0.0        | 0.0          |            |              |
| UNDERSIDE OF OVERHANG           | 0.0        | 0.0          |            |              |
| INTERIOR DIAPHRAGMS             | 7.6        | 2 <b>.</b> 5 |            |              |
| GIRDERS                         | 0.0        | 0.0          |            |              |
|                                 |            |              |            |              |
|                                 | ESTIMATE   |              | ACTUAL     |              |
| UNDERSIDE EPOXY RESIN INJECTION | 0.0 LF     |              |            |              |

VALUES REPRESENT ESTIMATED UNDERSIDE OF DECK REPAIR TOTALS AFTER REMOVAL OF UNSOUND CONCRETE, MINIMUM OF 1"BEHIND REBAR AND MINIMUM OF 2"CLEAR TO SAWCUT. SEE REPAIR DETAILS.

TO WINSTON SALEM

FILL FACE @ END BENT 2

PLAN - SPANS A, B AND C

BRIDGE NO. 330162

STATE OF NORTH CAROLINA
DEPARTMENT OF TRANSPORTATION

PROJECT NO. I-5795

PLAN OF SPANS

FORSYTH COUNTY

DOCUMENT NOT CONSIDERED

FINAL UNLESS ALL