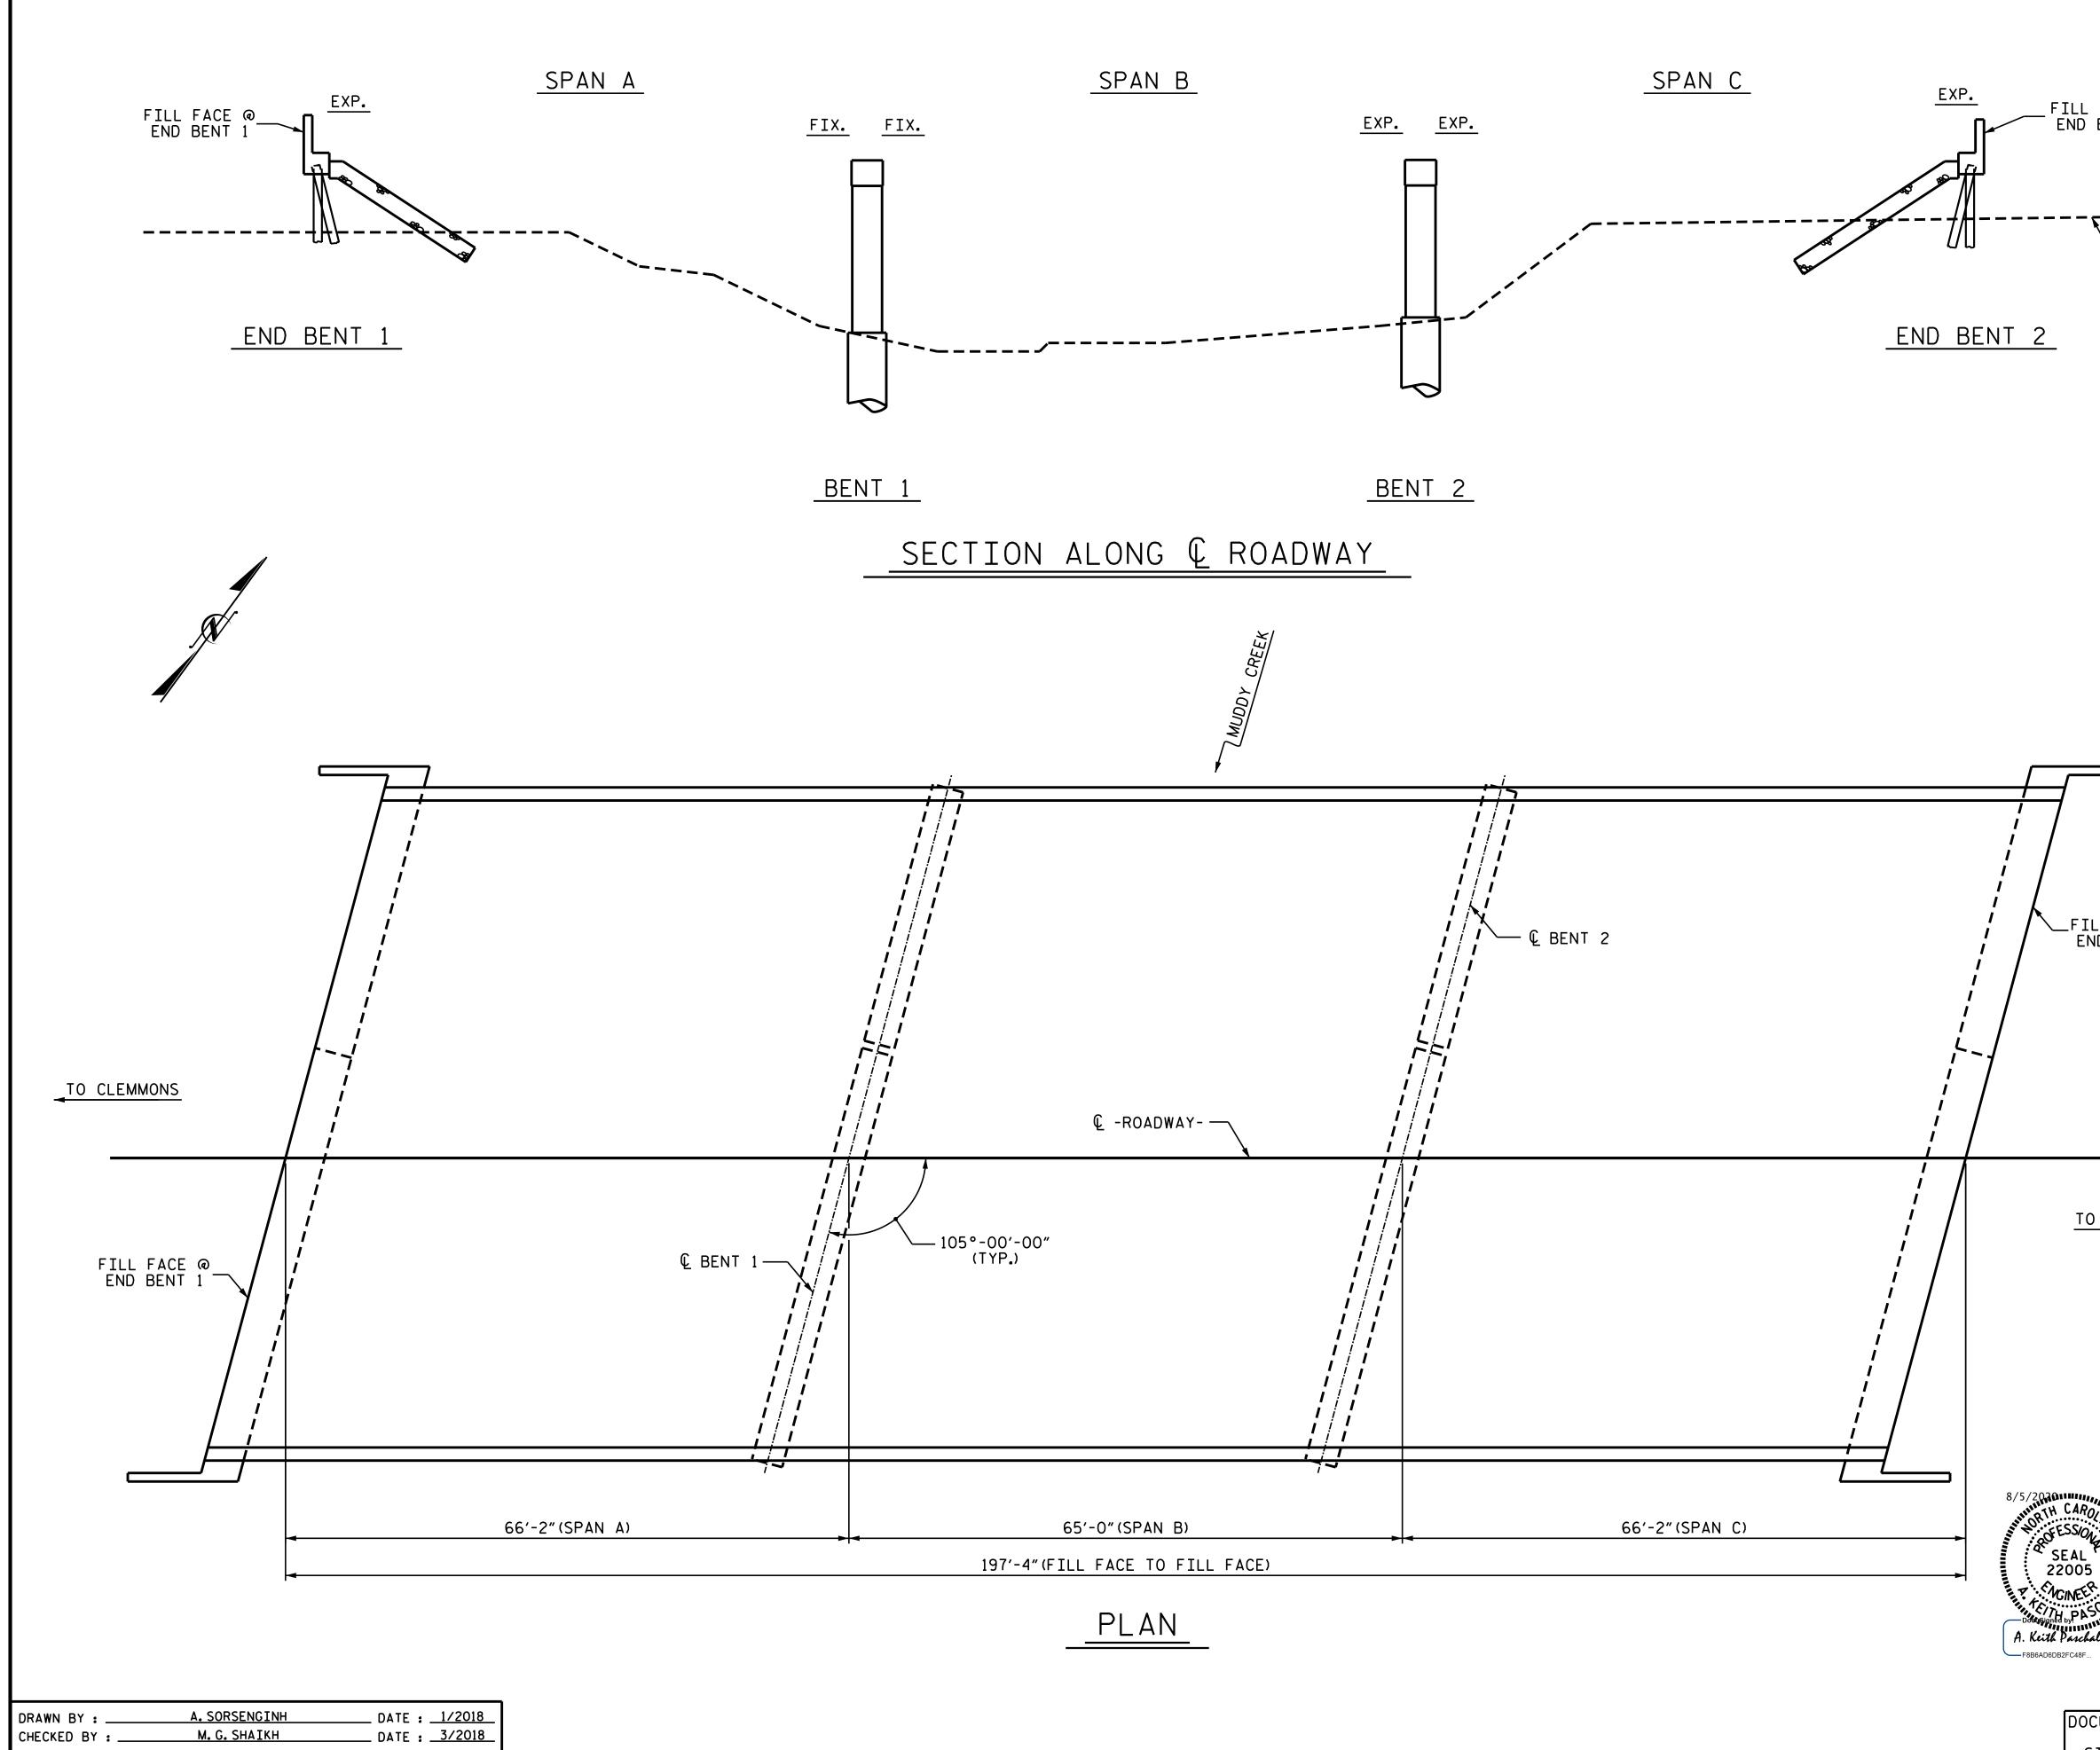

## NOTES

GENERAL DRAWING INFORMATION IS TAKEN FROM THE ORIGINAL PLANS AND THE ROUTINE INSPECTION REPORT DATED 8/7/2018.

BRIDGE ORIENTATION CONFORMS TO THE EXISTING BRIDGE PLANS/ROUTINE INSPECTION.

EXISTING GROUND

## SCOPE OF WORK

PARTIALLY REMOVE TOP OF BRIDGE DECK CONCRETE BY SCARIFICATION AND SHOTBLASTING METHODS. APPLY DECK SEALANT TO PREPARED TOP OF BRIDGE DECK. REMOVE EXISTING JOINT MATERIAL AND INSTALL FOAM JOINTS.

REMOVE UNSOUND CONCRETE AND PROPERLY PREPARE EXISTING END BENT AND BENT AREAS AND PERFORM SHOTCRETE AND/OR CONCRETE REPAIRS.

CLEAN AND EPOXY COAT EXISTING PRESTRESSED CONCRETE GIRDER ENDS.

REMOVE DEBRIS FROM TOP OF EXISTING END BENT AND BENT CAPS AND APPLY EPOXY COATING. EPOXY RESIN INJECTION OF CONCRETE CRACKS.

GENERAL DRAWING FOR BRIDGE ON I-40 WBL OVER MUDDY CREEK

|                         | REVISIONS |       |     |     | SHEET NO. |                 |
|-------------------------|-----------|-------|-----|-----|-----------|-----------------|
| DOCUMENT NOT CONSIDERED | NO. BY:   | DATE: | N0. | BY: | DATE:     | S16-01          |
| FINAL UNLESS ALL        | 1         |       | 3   |     |           | TOTAL<br>SHEETS |
| SIGNATURES COMPLETED    | 2         |       | 4   |     |           | 5               |