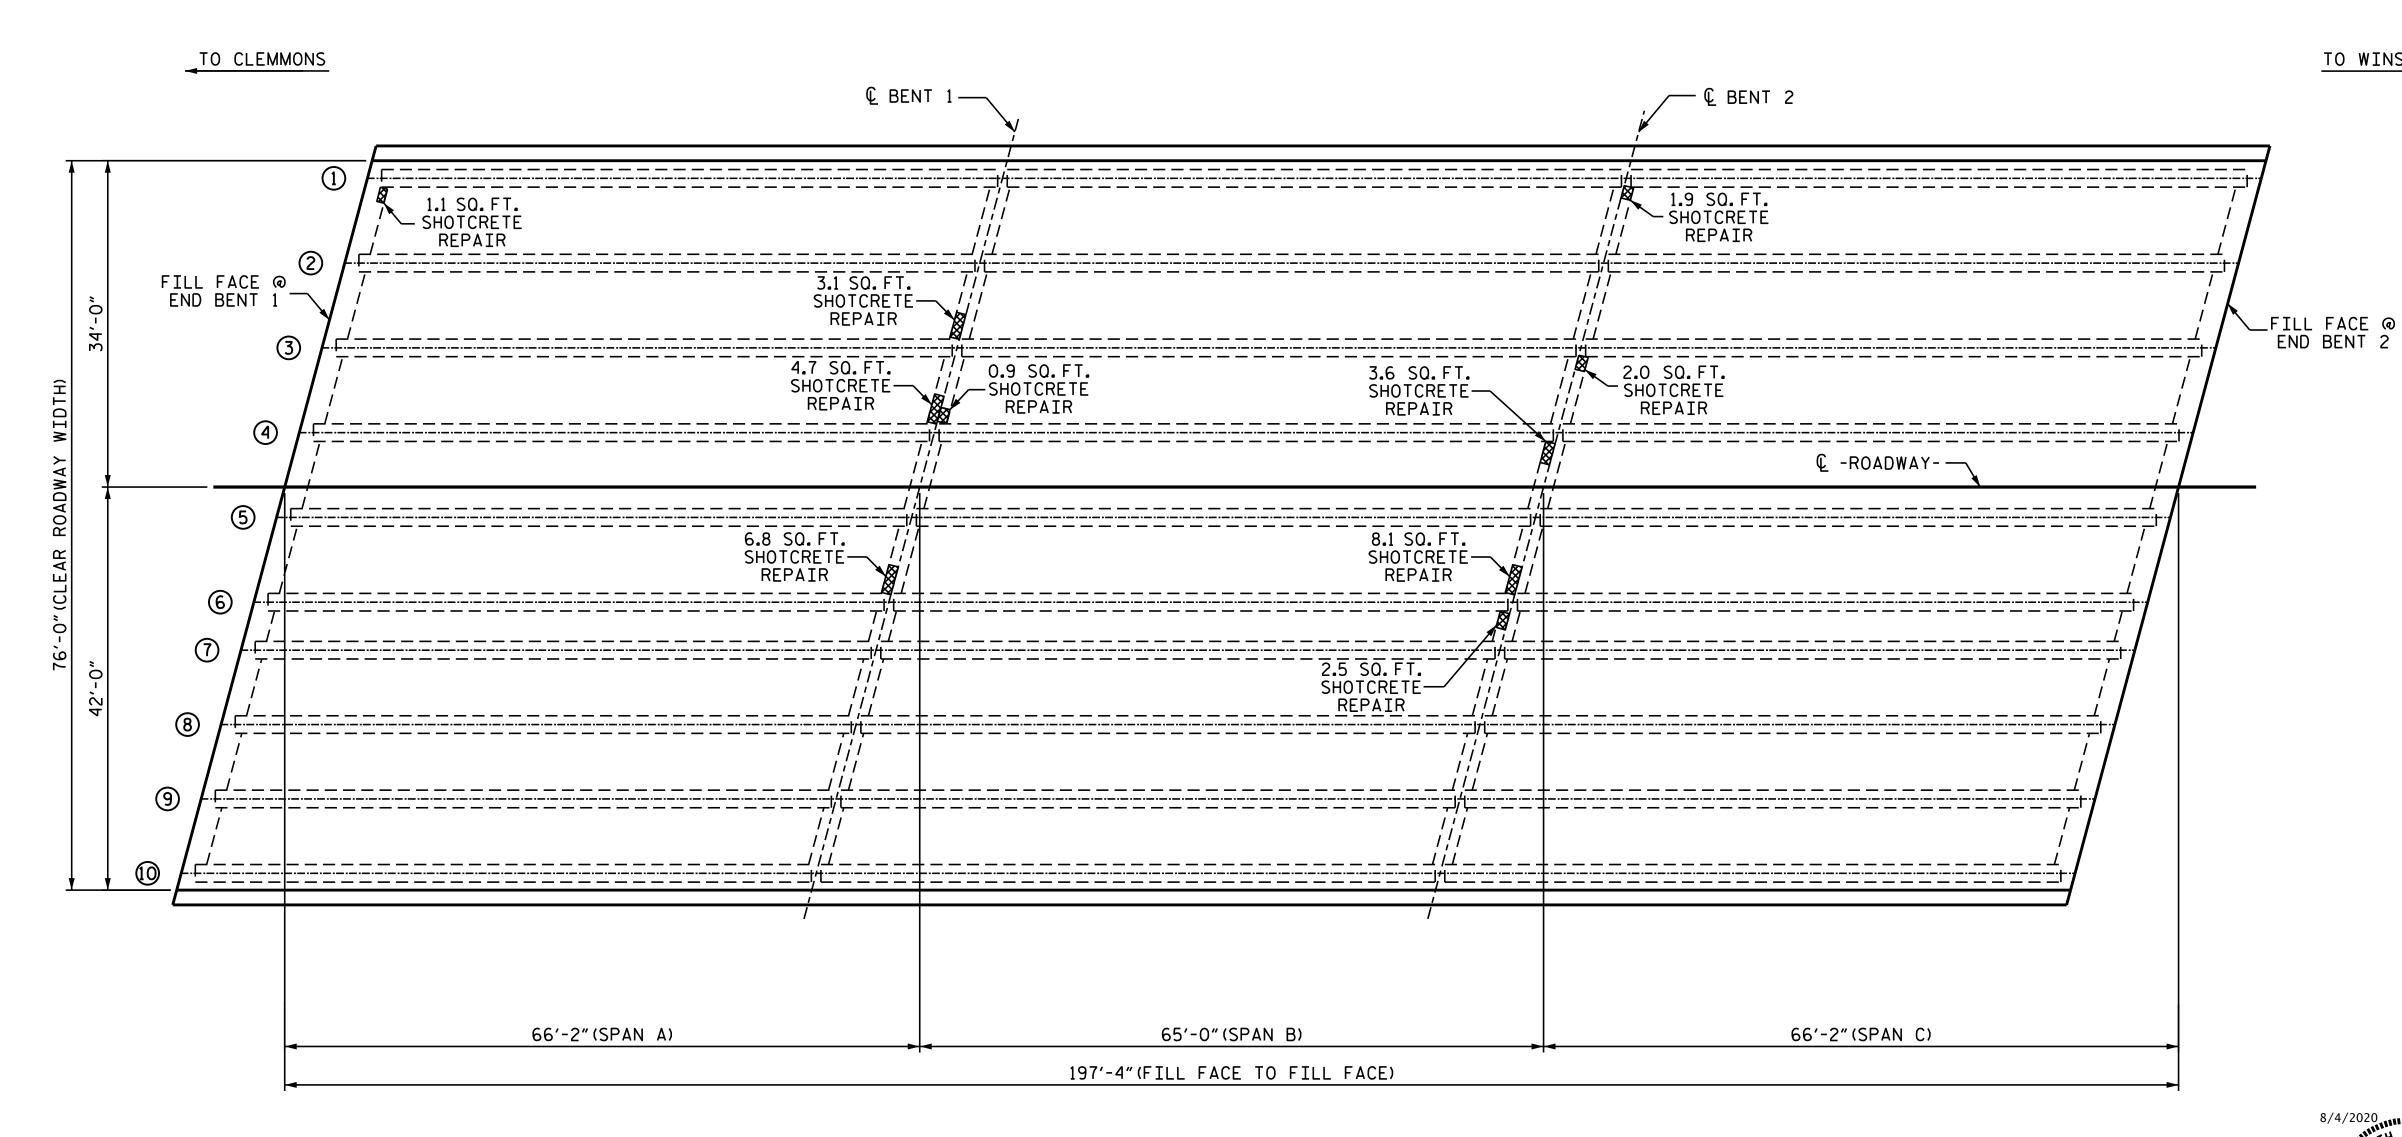

## AS-BUILT REPAIR QUANTITY TABLE

| UNDERSIDE OF DECK REPAIRS       |            |              |            |              |
|---------------------------------|------------|--------------|------------|--------------|
| SHOTCRETE REPAIRS               | ESTIMATE   |              | ACTUAL     |              |
|                                 | AREA<br>SF | VOLUME<br>CF | AREA<br>SF | VOLUME<br>CF |
| UNDERSIDE OF DECK               | 0.0        | 0.0          |            |              |
| UNDERSIDE OF OVERHANG           | 0.0        | 0.0          |            |              |
| INTERIOR DIAPHRAGMS             | 34.7       | 11.6         |            |              |
| GIRDERS                         | 0.0        | 0.0          |            |              |
|                                 |            |              |            |              |
|                                 | ESTIMATE   |              | ACTUAL     |              |
| UNDERSIDE EPOXY RESIN INJECTION | 0.0 LF     |              |            |              |

VALUES REPRESENT ESTIMATED UNDERSIDE OF DECK REPAIR TOTALS AFTER REMOVAL OF UNSOUND CONCRETE, MINIMUM OF 1"BEHIND REBAR AND MINIMUM OF 2"CLEAR TO SAWCUT. SEE REPAIR DETAILS.

TO WINSTON SALEM

PLAN - SPANS A, B AND C

DEPARTMENT OF TRANSPORTATION

RALEIGH

PLAN OF SPANS

04-AUG-2020 16:43 N:\Division09\I5795\Structures\FinalPlans Combined\415\_009\_I5795\_SMU\_UD\_04\_330161.dgn

A. SORSENGINH

M.G.SHAIKH

DRAWN BY :

\_\_ DATE : <u>4/2018</u>