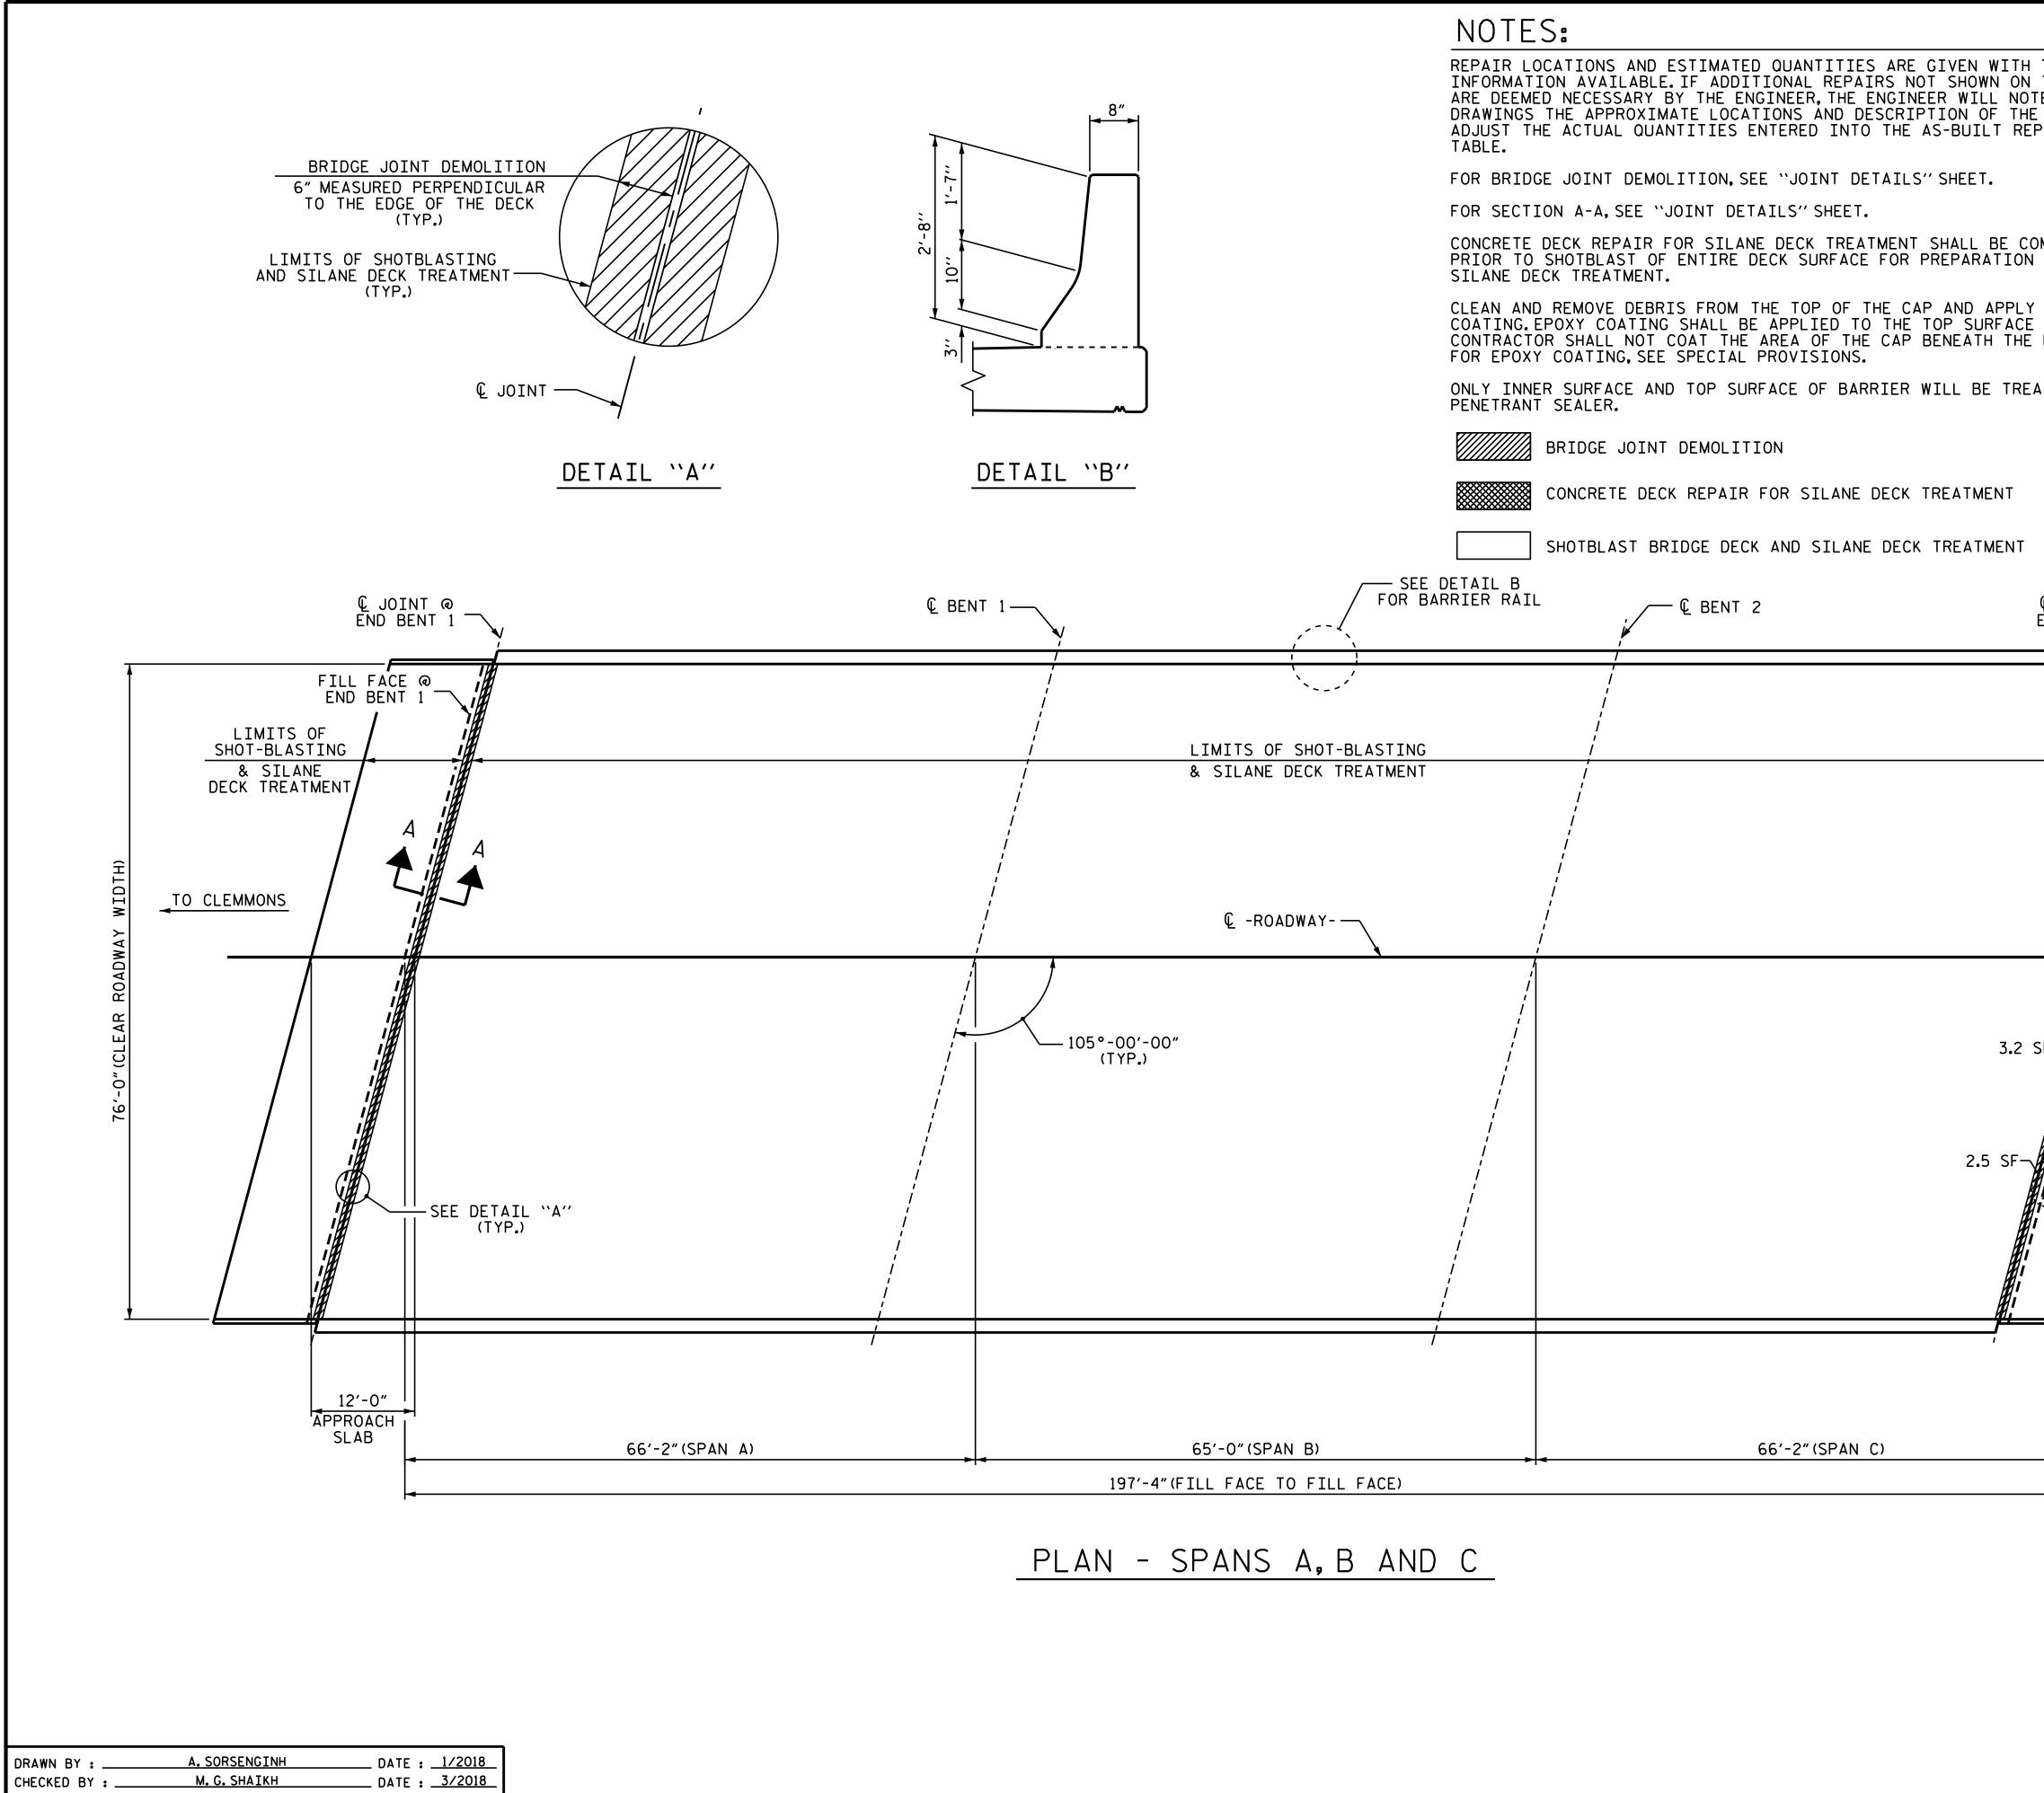

| APPROACH SLAB QUANTITIES                                                                              |                                                  |                                |                                             |
|-------------------------------------------------------------------------------------------------------|--------------------------------------------------|--------------------------------|---------------------------------------------|
|                                                                                                       | AFFRUACH SLAD                                    |                                |                                             |
| THE BEST<br>N THE DRAWINGS                                                                            | CONCRETE DECK REPAIR                             | ESTIMATE                       | ACTUAL                                      |
| IOTE ON THE<br>HE REPAIRS AND<br>REPAIR QUANTITY                                                      | FOR SILANE DECK TREATMENT                        | 5.7 SF                         |                                             |
| LIAIN QUANIIII                                                                                        | SHOTBLASTING APPROACH SLAB                       | 194 SY                         |                                             |
|                                                                                                       | SILANE DECK TREATMENT                            | 194 SY                         |                                             |
| COMPLETE<br>ON FOR                                                                                    | BRIDGE QUANTITIES                                |                                |                                             |
|                                                                                                       | CONCRETE DECK REPAIR                             |                                | ACTUAL                                      |
| LY EPOXY PROTECTIVE<br>CE OF THE CAP.THE<br>HE MASONRY PLATES.                                        | FOR SILANE DECK TREATMENT                        | 0.0 SF                         |                                             |
|                                                                                                       | BRIDGE JOINT DEMOLITION                          | 157.4 SF                       |                                             |
| REATED WITH SILANE                                                                                    | SHOTBLASTING BRIDGE DECK                         | 1639 SY<br>1639 SY             |                                             |
|                                                                                                       | SILANE DECK TREATMENT<br>SURFACE PREPARATION FOR |                                |                                             |
|                                                                                                       | CONCRETE BARRIER                                 | 1368.0 SF                      |                                             |
|                                                                                                       | SILANE BARRIER RAIL<br>TREATMENT                 | 1368.0 SF                      |                                             |
| Т                                                                                                     | EPOXY COATING CONCRETE<br>GIRDER ENDS            | 484.2 SF                       |                                             |
| Q JOINT @<br>END BENT 2<br>FILL FACE @<br>END BENT 2                                                  |                                                  |                                |                                             |
| LIMITS OF                                                                                             |                                                  |                                |                                             |
| SHOT-BLASTING<br>& SILANE<br>DECK TREATMENT                                                           |                                                  |                                |                                             |
|                                                                                                       |                                                  |                                |                                             |
| 2 SF                                                                                                  | <u>TO WINSTON SALEM</u>                          |                                |                                             |
| 12'-0"<br>APPROACH<br>SLAB                                                                            | PROJECT NO.<br>FORSY<br>BRIDGE NO                | <u>'TH</u>                     | COUNTY                                      |
| 8/4/2020<br>B/4/2020<br>B/4/2020<br>BEPARTMENT OF TRANSPORTATION<br>RALEIGH                           |                                                  |                                |                                             |
| SEAL<br>O31583<br>CONEER<br>SOURFACE PREPARATION<br>SURFACE PREPARATION<br>& SILANE DECK<br>TREATMENT |                                                  |                                |                                             |
| DOCUMENT NOT C<br>FINAL UNLES<br>SIGNATURES CO                                                        | SS ALL 1                                         | IONS<br>NO. BY: DATE<br>3<br>4 | SHEET NO.<br>S15-03<br>TOTAL<br>SHEETS<br>7 |