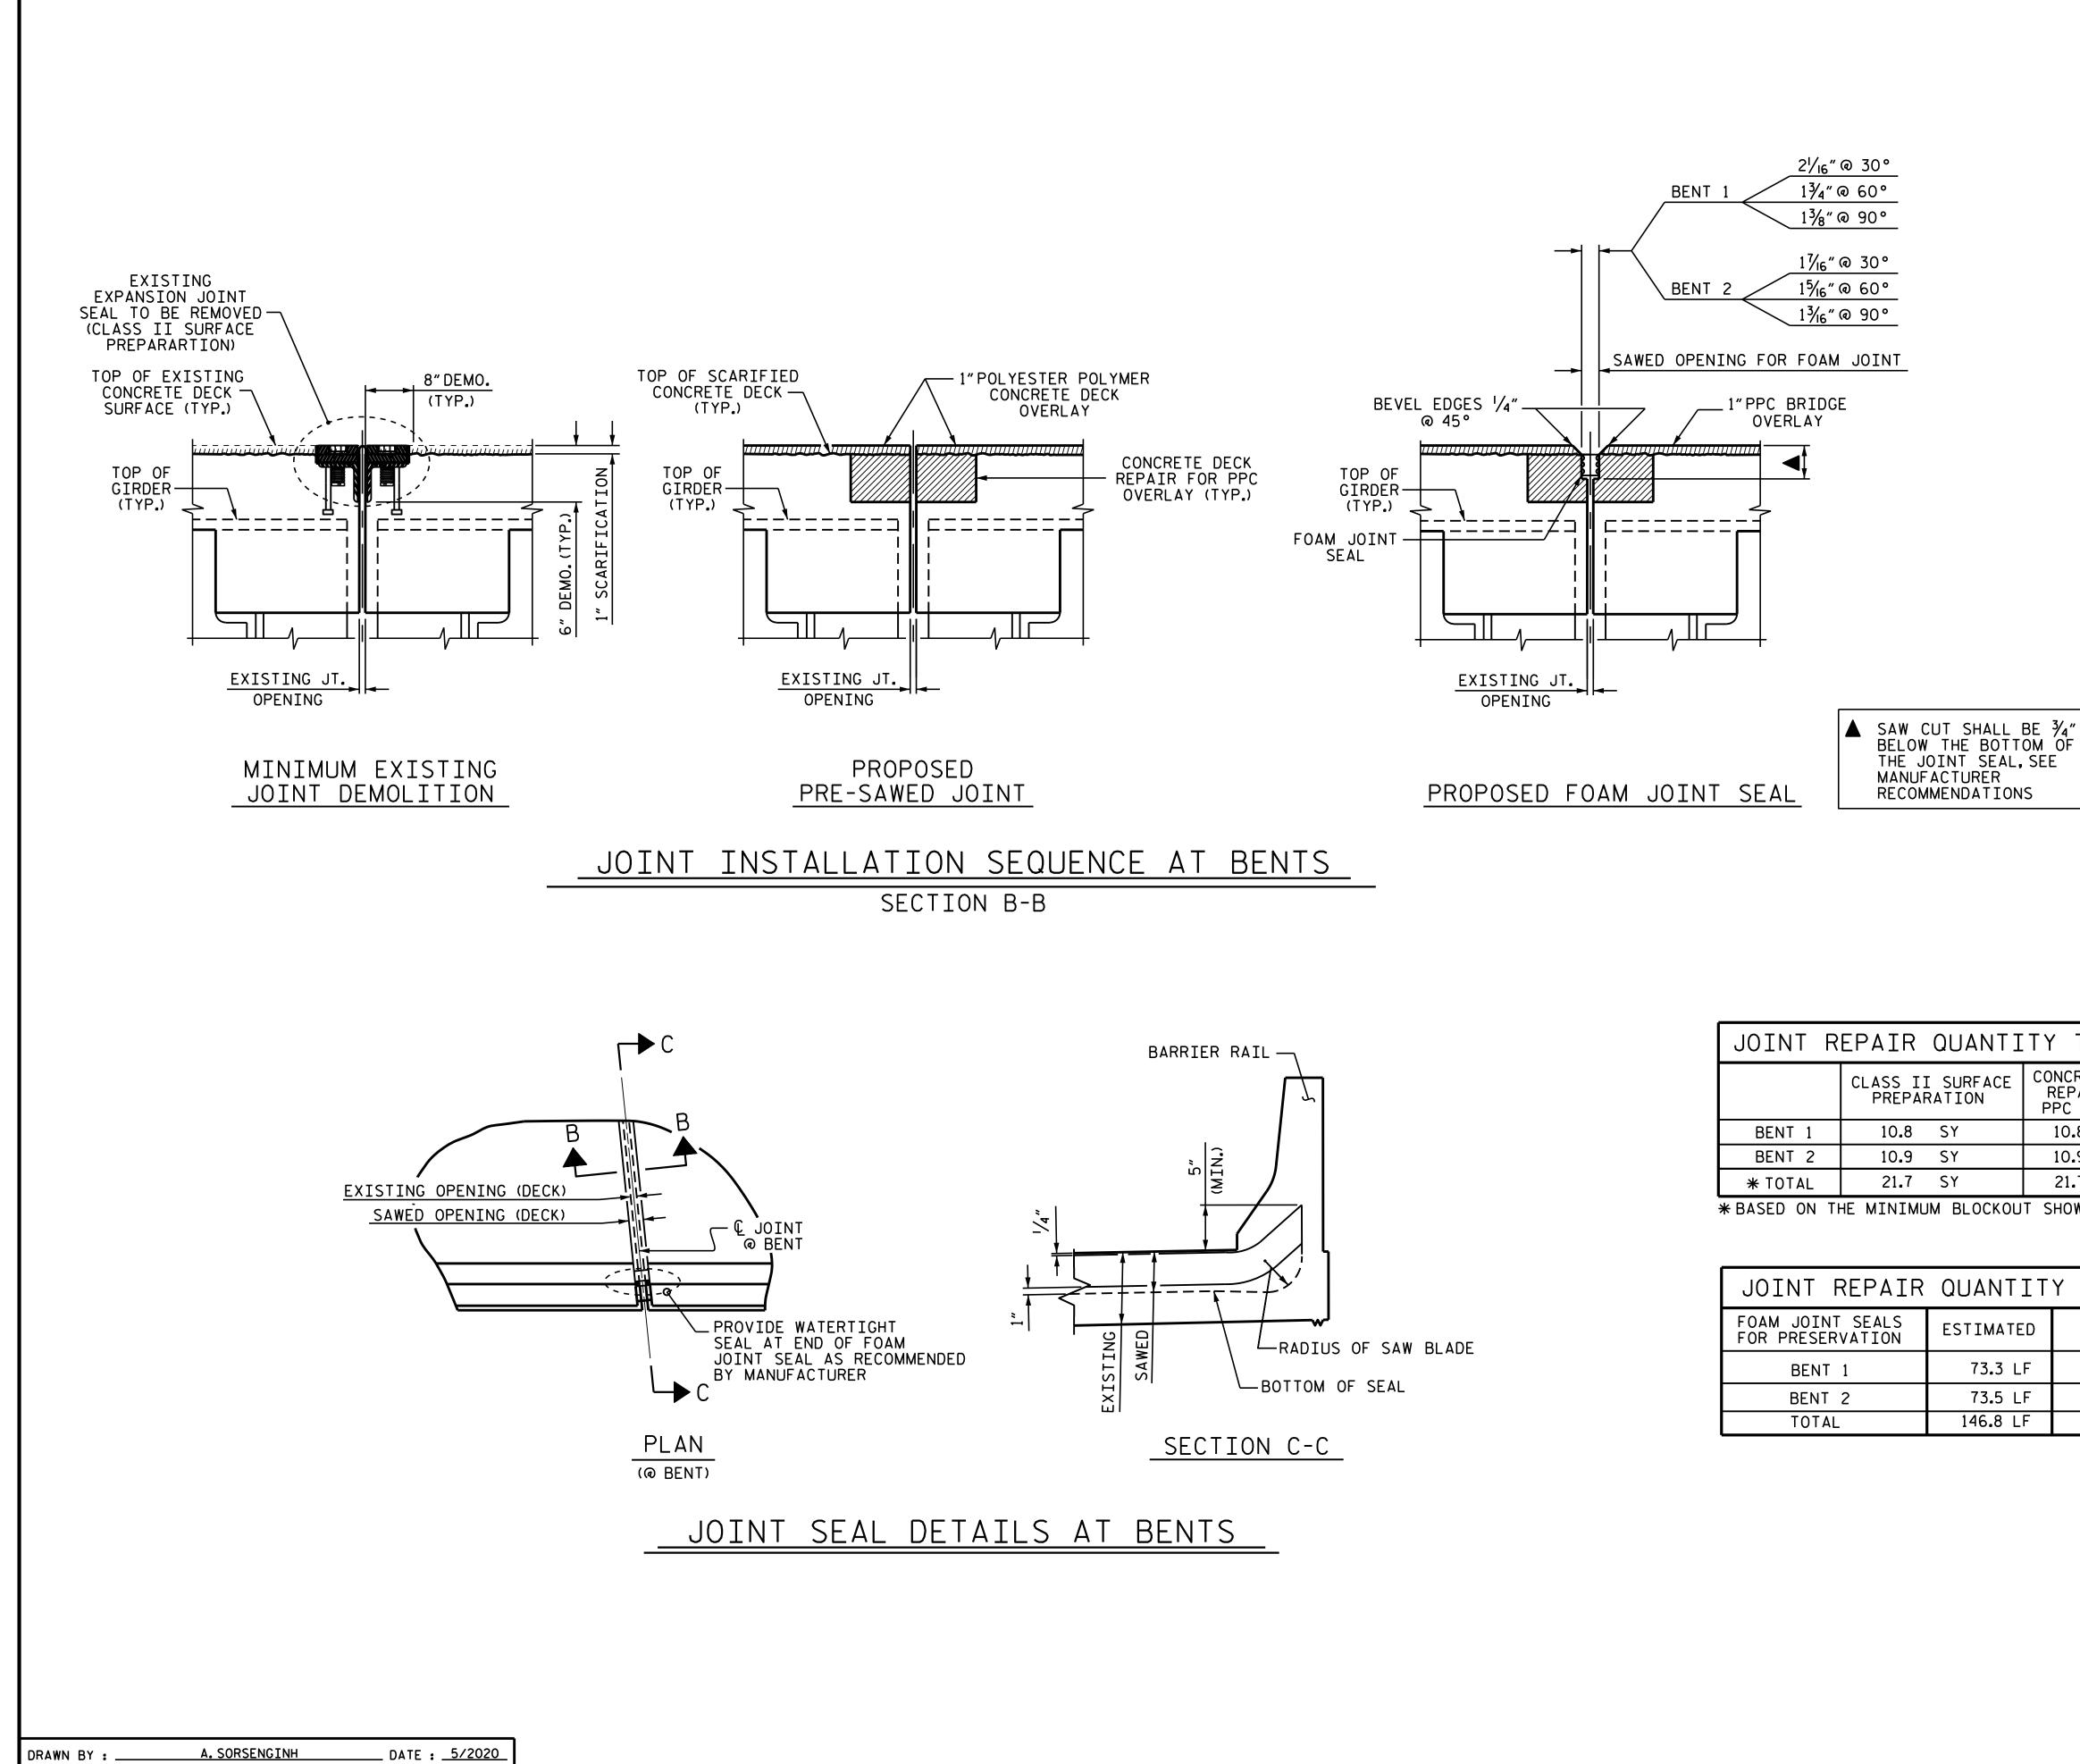

## NOTES

FOAM JOINTS SHALL BE INSTALLED AS PER MANUFACTURER'S RECOMMENDATIONS.

FOR FOAM JOINT SEALS FOR PRESERVATION, SEE SPECIAL PROVISIONS.

THE INSTALLED FOAM JOINTS SHALL BE WATER TIGHT.

THE FOAM JOINTS SHALL MEET THE MANUFACTURER'S RECOMMENDATION FOR THE SIZE OF OPENING ON THE PLANS, AND ACCOMMODATE THE MINIMUM EXPANSION SHOWN ON THE PLANS.

THE CONTRACTOR WILL NOT BE PERMITTED TO FORM THE JOINTS IN LIEU OF SAWING THE JOINT.

THE MANUFACTURER IS TO PROVIDE THE NOMINAL UNCOMPRESSED SEAL WIDTH OF THE FOAM JOINT SEAL BASED ON JOINT OPENINGS AT THE BENTS.

CONTRACTOR SHALL FIELD VERIFY THE EXISTING JOINT OPENING PRIOR TO ORDERING JOINT SEAL MATERIAL.IF ACTUAL JOINT OPENING VARIES FROM OPENING INDICATED IN DETAIL BY MORE THAN 1/4", NOTIFY ENGINEER REVISION TO THE JOINT SEAL SIZE MIGHT BE NECESSARY.

FINAL SURFACE OF THE JOINT DEMOLITION AREA PRIOR TO PLACEMENT OF CONCRETE REPAIR MATERIAL SHOULD BE REASONABLY FLAT AND LEVEL. ENGINEER SHALL DETERMINE THE ACCEPTABILITY OF THE SURFACE PRIOR TO PLACEMENT OF REPAIR CONCRETE.