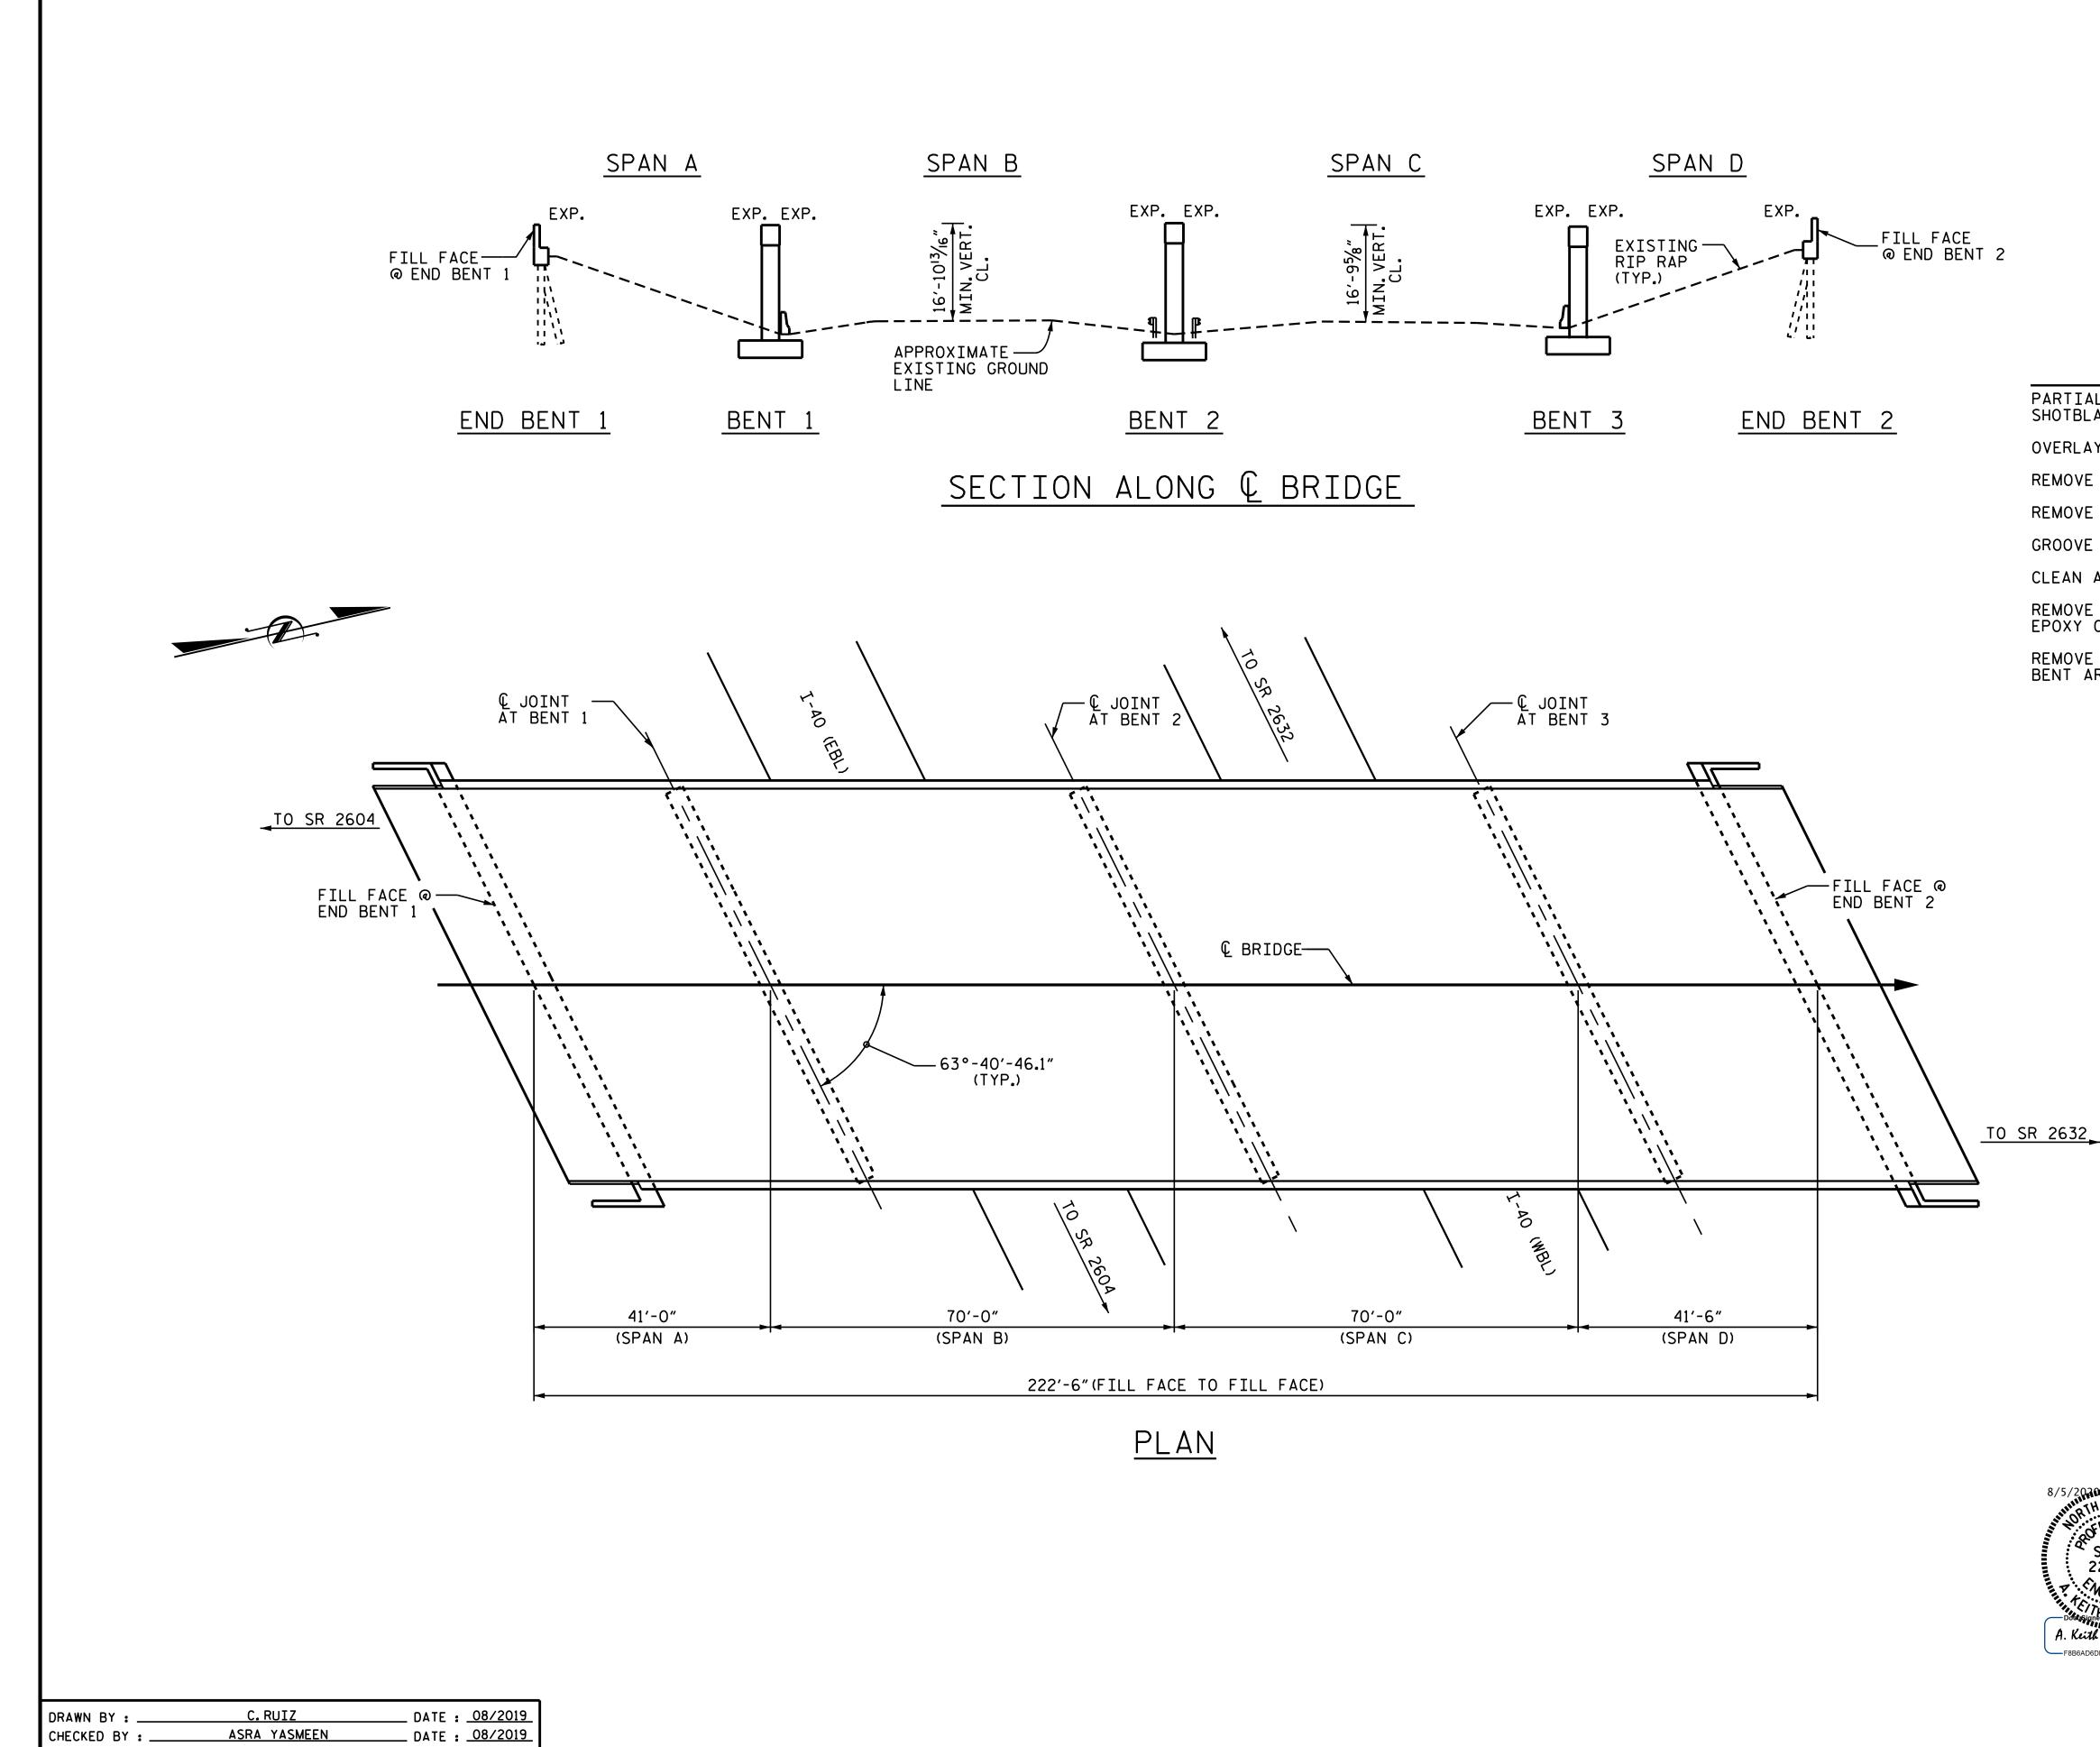

## F.A. PROJECT NO.: NHPP-0040(032)

NOTES

GENERAL DRAWING INFORMATION IS TAKEN FROM THE ORIGINAL PLANS AND THE ROUTINE INSPECTION REPORT RATED 7/18/2018. BRIDGE ORIENTATION CONFORMS TO THE EXISTING BRIDGE PLANS.

## SCOPE OF WORK

PARTIALLY REMOVE TOP OF BRIDGE DECK CONCRETE BY SCARIFICATION AND SHOTBLASTING METHODS.

OVERLAY PREPARED TOP OF BRIDGE DECK WITH POLYESTER POLYMER CONCRETE (PPC). REMOVE EXISTING JOINT MATERIAL AND INSTALL FOAM JOINTS.

REMOVE EXISTING JOINT MATERIAL AND INSTALL POURABLE SILICONE JOINTS. GROOVE PPC BRIDGE DECK.

CLEAN AND EPOXY COAT EXISTING PRESTRESSED CONCRETE GIRDER ENDS.

REMOVE DEBRIS FROM TOP OF EXISTING END BENT AND BENT CAPS AND APPLY EPOXY COATING.

REMOVE UNSOUND CONCRETE AND PROPERLY PREPARE EXISTING END BENT AND BENT AREAS FOR SHOTCRETE AND CONCRETE REPAIRS.

I HEREBY CERTIFY THAT THIS STRUCTURE WAS REHABILITATED ACCORDING TO THESE PLANS OR AS NOTED HEREIN.