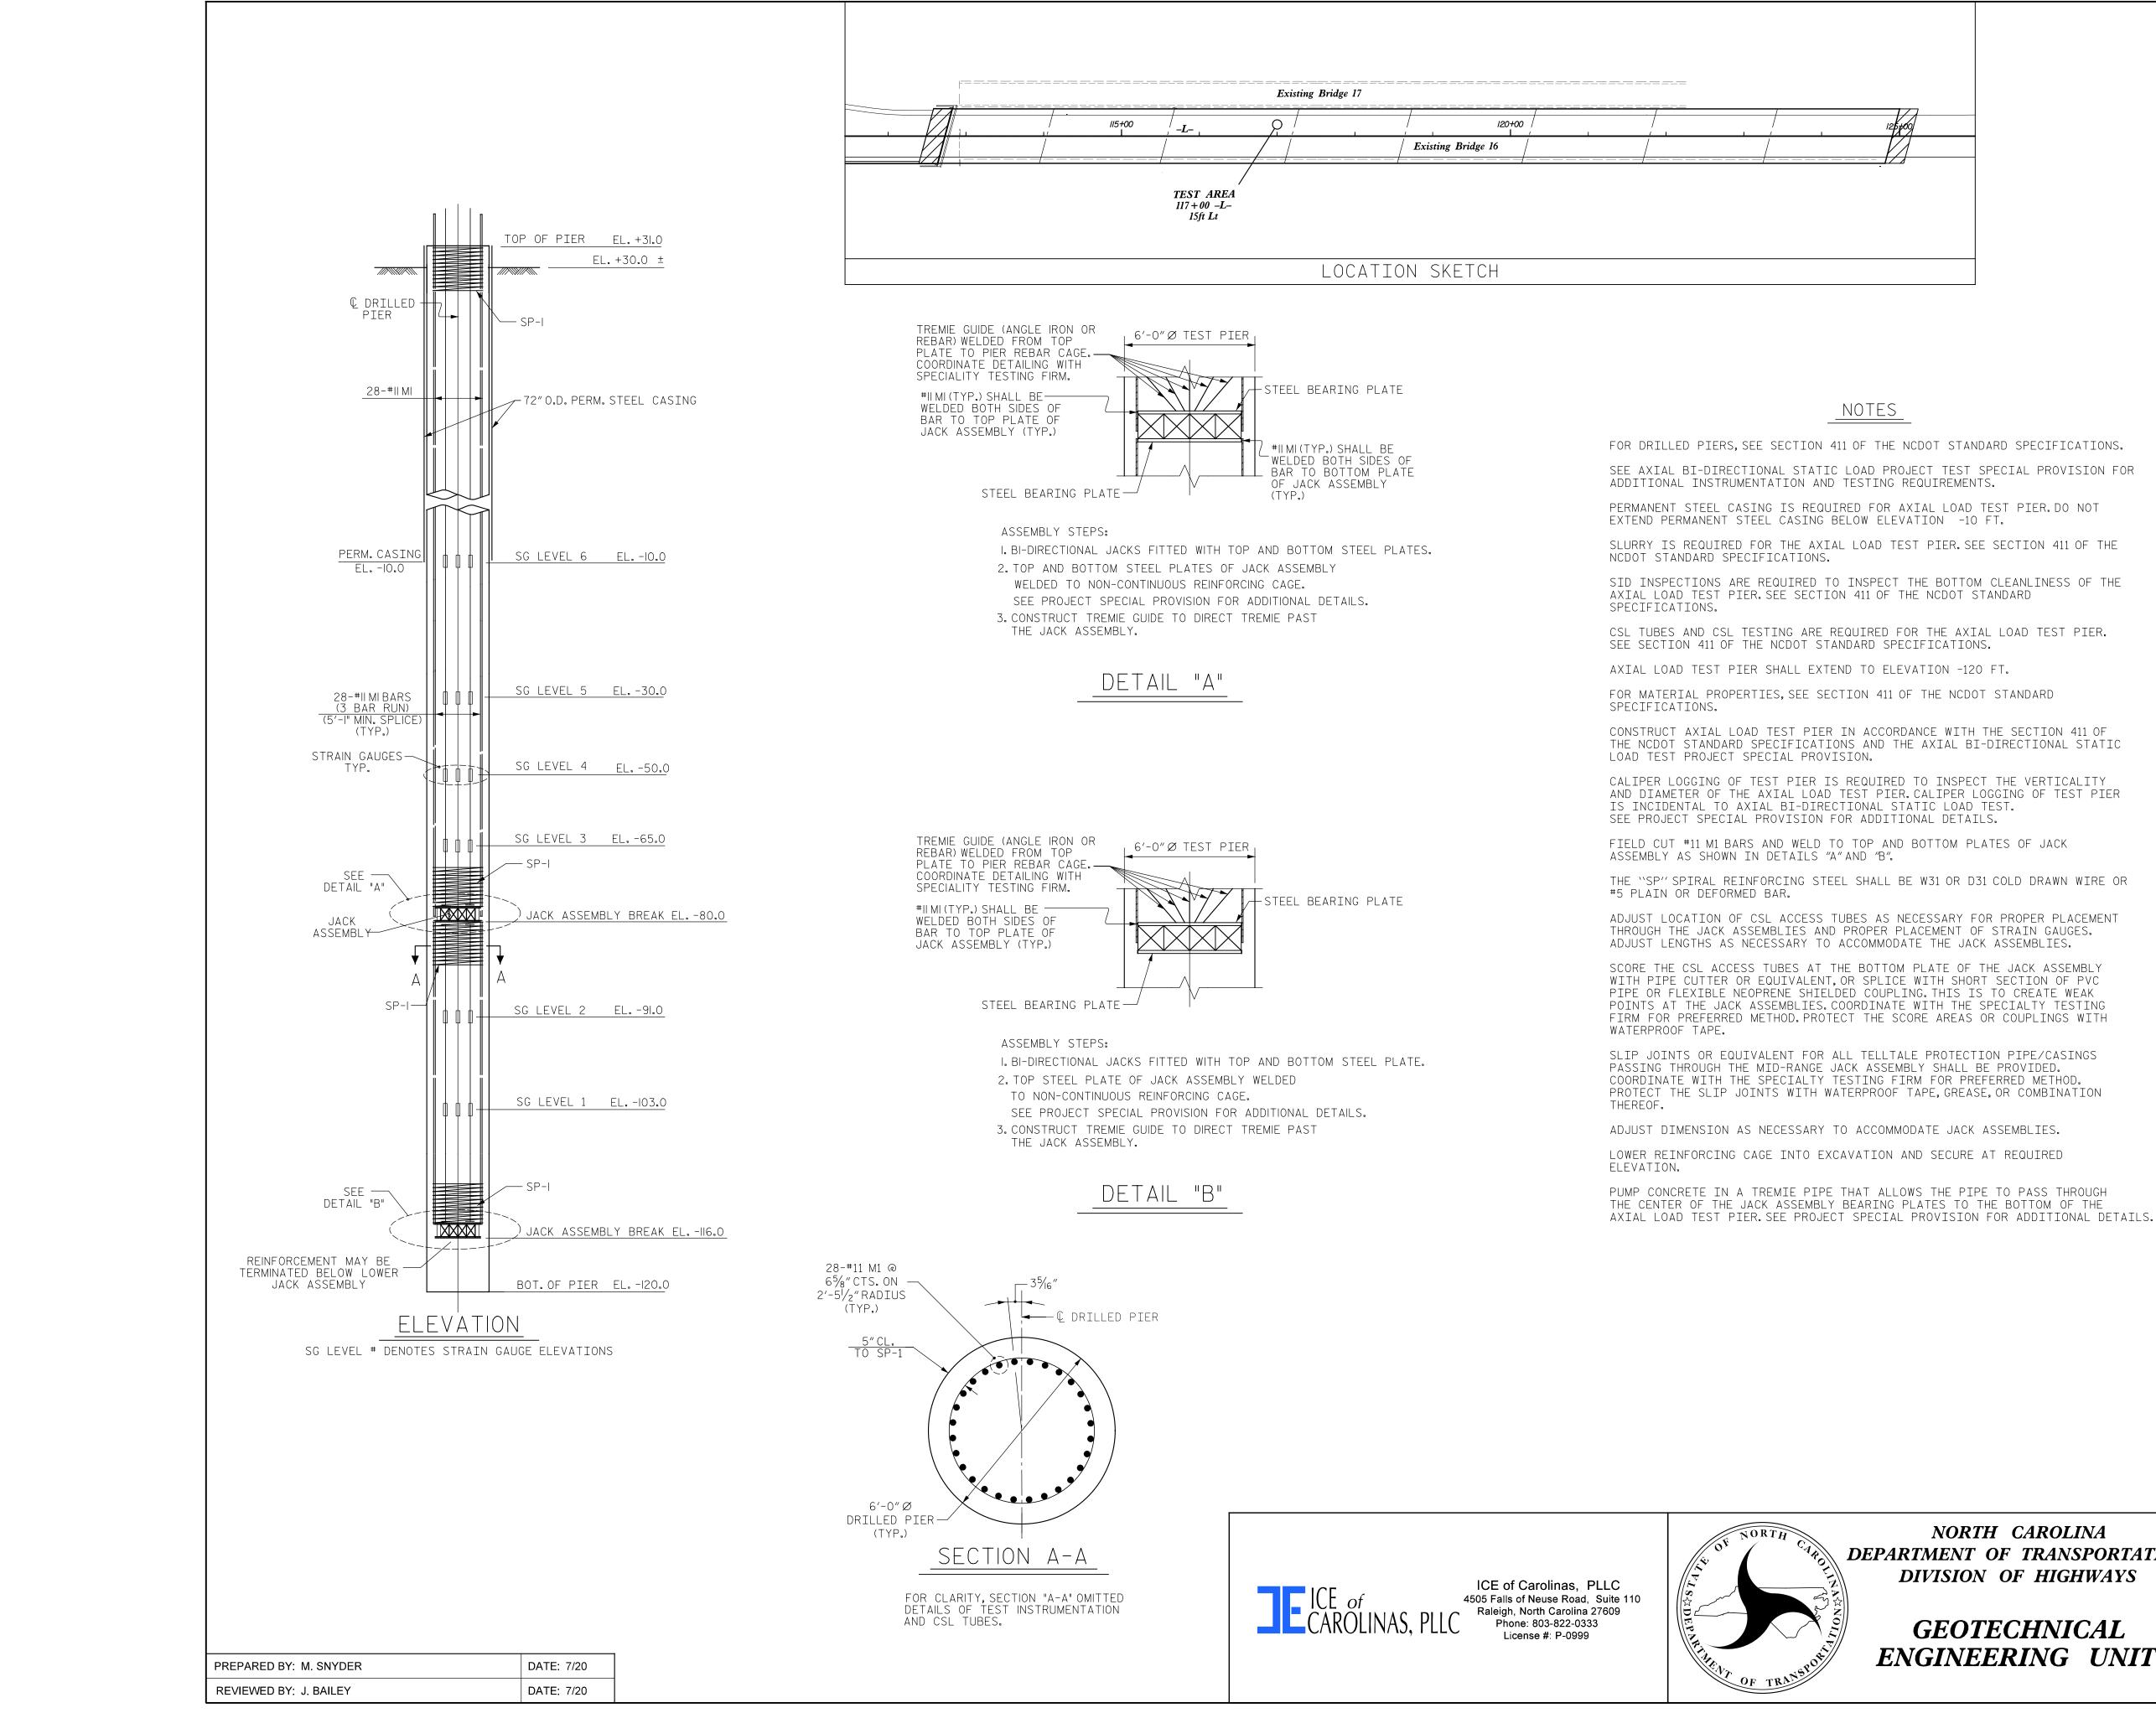

|                    | ALL BAR | DIMENS | IONS A | RE OUT TO C | )UT.   |  |  |  |  |
|--------------------|---------|--------|--------|-------------|--------|--|--|--|--|
|                    | BI      | ll of  | - Ma   | TERIAL      |        |  |  |  |  |
| DEMONSTRATION PIER |         |        |        |             |        |  |  |  |  |
| BAR                | NUMBER  | SIZE   | TYPE   | LENGTH      | WEIGHT |  |  |  |  |
| M1                 | 84      | 11     | STR.   | 54′-5″      | 24,286 |  |  |  |  |
|                    |         |        |        |             |        |  |  |  |  |
| SP-1               | 1       | 5      | 1      | 5786′-5″    | 6,035  |  |  |  |  |
|                    |         |        |        |             |        |  |  |  |  |
|                    |         |        |        |             |        |  |  |  |  |
|                    |         |        |        |             |        |  |  |  |  |

51-2" A

(LBS.)

(LBS.)

(L.F.)

EACH

EACH

EACH

(L.F.)

LUMP SUM

24,286

6**,**Ó35

151

1\*

41

EXTRA

TURNS

4 SPACERS

PIER

REINFORCING STEEL

6'-0"Ø TEST PIER

SID INSPECTIONS

CSL TESTING

SPIRAL REINFORCING STEEL

PERMANENT STEEL CASING

AXIAL BI-DIRECTIONAL

STATIC LOAD TEST

CALIPER LOGGING OF TEST PIER

\* CALIPER LOGGING OF TEST PIER IS

INCIDENTAL TO AXIAL LOAD TEST

BAR TYPES

EAF206B34AA64CE... SIGNATURE SIGNATURE **DOCUMENT NOT CONSIDERED FINAL** UNLESS ALL SIGNATURES COMPLETED