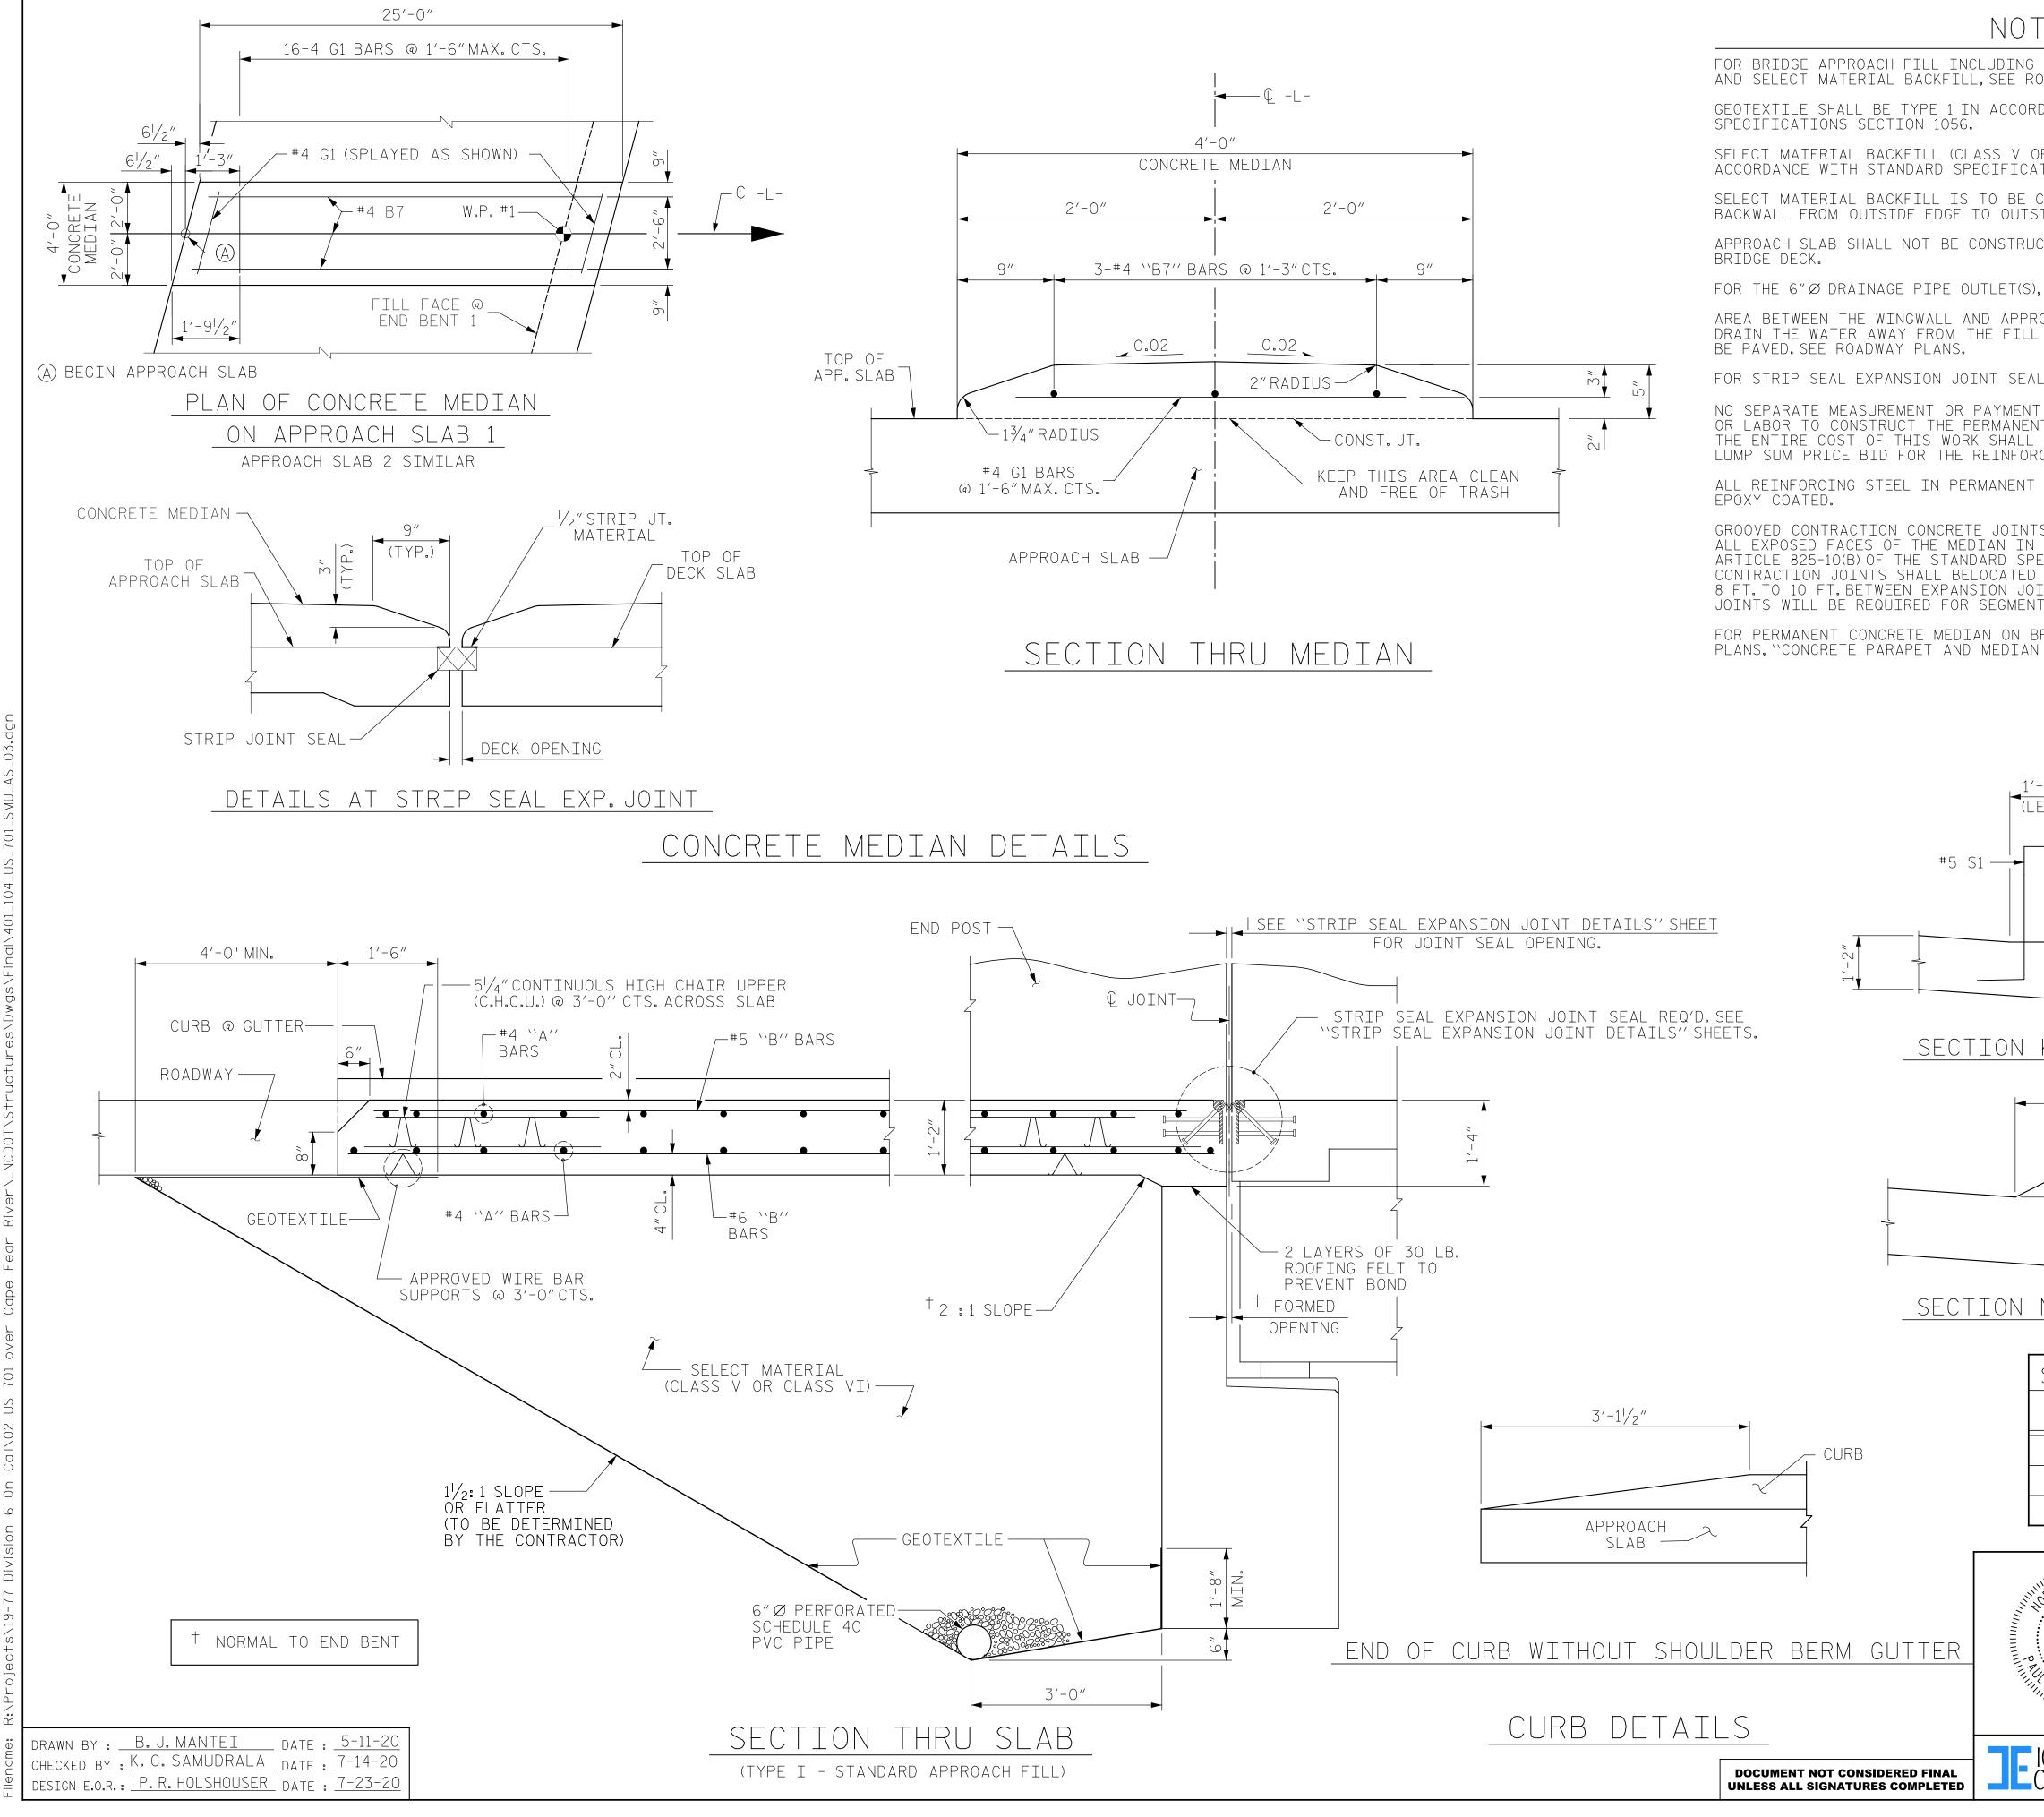

ting\Pen Tables\ICE\_NC\_Struct.tbl 10tting\NCD0T\22x34\_PDF\_ICE.pltcfg Plotted: 8/11/2020 10:10:58 PM Call\02 US 701 over Cape Fear 192.168.64.12 \\192.168.6<sup>2</sup> 

| тгс                                                                                                                                        | BILL OF MATERIAL FOR                                                                                                                                                                                                                                                                                                                                                           |
|--------------------------------------------------------------------------------------------------------------------------------------------|--------------------------------------------------------------------------------------------------------------------------------------------------------------------------------------------------------------------------------------------------------------------------------------------------------------------------------------------------------------------------------|
| TES<br>Geotextile, 6″Ø drainage pipe,                                                                                                      | ONE APPROACH SLAB                                                                                                                                                                                                                                                                                                                                                              |
| ROADWAY PLANS.                                                                                                                             | STAGE I CONSTRUCTION<br>bar no. size type length weight                                                                                                                                                                                                                                                                                                                        |
| OR CLASS VI)SHALL BE IN<br>Ations section 1016.                                                                                            | * A1       52       4       STR       28' - 0"       973         A2       52       4       STR       27' - 8"       961                                                                                                                                                                                                                                                        |
| CONTINUOUS ALONG FILL FACE OF<br>SIDE EDGE OF APPROACH SLAB.<br>JCTED PRIOR TO COMPLETION OF THE                                           | * B1       99       5       STR       24' - 8"       2,547         B2       99       6       STR       24' - 8"       3,668         * B3       1       5       STR       3' - 5"       4         * B4       1       5       STR       3' - 8"       4                                                                                                                          |
| ),SEE ROADWAY STANDARD DRAWINGS.<br>ROACH SLAB SHALL BE GRADED TO<br>L FACE OF THE BRIDGE AND SHALL                                        | B5 1 6 STR 3'-5" 5<br>B6 1 6 STR 3'-8" 6<br>REINFORCING STEEL ** LBS. 4.640                                                                                                                                                                                                                                                                                                    |
| ALS, SEE SPECIAL PROVISIONS.<br>T WILL BE MADE FOR MATERIALS                                                                               | * EPOXY COATED<br>REINFORCING STEEL * * LBS. 3,528                                                                                                                                                                                                                                                                                                                             |
| NT CONCRETE MEDIAN.<br>_ BE INCLUDED IN THE                                                                                                |                                                                                                                                                                                                                                                                                                                                                                                |
| RCED CONCRETE APPROACH SLAB.<br>F CONCRETE MEDIANS SHALL BE                                                                                | CLASS ``AA'' CONCRETE C.Y. 55.7<br>STAGE II CONSTRUCTION                                                                                                                                                                                                                                                                                                                       |
| TS ½″IN DEPTH,SHALL BE TOOLED IN<br>N ACCORDANCE WITH                                                                                      | BAR NO. SIZE TYPE LENGTH WEIGHT                                                                                                                                                                                                                                                                                                                                                |
| PECIFICATIONS.THE<br>D AT A SPACING OF<br>DINTS.NO CONTRACTION<br>NTS LESS THAN 10 FEET IN LENGTH.                                         | * A3 26 4 STR 22' - 8" 394<br>A4 26 4 STR 22' - 8" 394                                                                                                                                                                                                                                                                                                                         |
| BRIDGE, SEE SUPERSTRUCTURE<br>N DETAILS″SHEET.                                                                                             | ** B1       44       5       STR       24' - 8"       1,132         B2       44       6       STR       24' - 8"       1,630         ** B3       1       5       STR       3' - 5"       4         ** B4       1       6       STR       3' - 5"       6         B5       1       5       STR       3' - 5"       4         PC       1       6       STR       3' - 5"       4 |
|                                                                                                                                            | B6 1 6 STR 3'-8" 6<br>REINFORCING STEEL ** LBS. 2,034                                                                                                                                                                                                                                                                                                                          |
| $\frac{(-3)/2''}{-2}$                                                                                                                      | ★ EPOXY COATED<br>REINFORCING STEEL ★ ★ LBS. 1,536                                                                                                                                                                                                                                                                                                                             |
| ж<br>М<br>Г                                                                                                                                | CLASS ``AA'' CONCRETE C.Y. 25.1<br>CONCRETE MEDIAN                                                                                                                                                                                                                                                                                                                             |
|                                                                                                                                            | FOR ONE APPROACH SLAB<br>BAR NO. SIZE TYPE LENGTH WEIGHT                                                                                                                                                                                                                                                                                                                       |
| K – K                                                                                                                                      | <b>*</b> B7 3 4 STR 24′ - 8″ 49<br><b>*</b> G1 18 4 STR 3′ - 0″ 36                                                                                                                                                                                                                                                                                                             |
| <u>8″</u>                                                                                                                                  | * EPOXY COATED<br>REINFORCING STEEL LBS. 85                                                                                                                                                                                                                                                                                                                                    |
|                                                                                                                                            | CLASS ``AA'' CONCRETE C.Y. 1.4                                                                                                                                                                                                                                                                                                                                                 |
|                                                                                                                                            | ** QUANTITIES FOR END POST ARE NOT<br>INCLUDED.SEE SHEET 2 OF 3.                                                                                                                                                                                                                                                                                                               |
| N–N                                                                                                                                        |                                                                                                                                                                                                                                                                                                                                                                                |
| <br>                                                                                                                                       | ROJECT NO. <u>48793.3.1</u>                                                                                                                                                                                                                                                                                                                                                    |
| SPLICELENGTHSBAREPOXYSIZECOATEDUNCOATEDS                                                                                                   | BLADEN COUNTY<br>TATION:118+81.78 -L                                                                                                                                                                                                                                                                                                                                           |
| #4   1'-11"   1'-7"                                                                                                                        | IEET 3 OF 3                                                                                                                                                                                                                                                                                                                                                                    |
| #6 3'-7" 2'-5"                                                                                                                             | STATE OF NORTH CAROLINA DEPARTMENT OF TRANSPORTATION RALEIGH                                                                                                                                                                                                                                                                                                                   |
|                                                                                                                                            | BRIDGE APPROACH SLAB<br>For flexible pavement                                                                                                                                                                                                                                                                                                                                  |
| */////////////////////////////////////                                                                                                     | REVISIONS SHEET NO.                                                                                                                                                                                                                                                                                                                                                            |
| ICE of Carolinas, PLLC<br>4505 Falls of Neuse Road, Suite 110<br>Raleigh, North Carolina 27609<br>Phone: 803-822-0333<br>License #: P-0999 | D. BY: DATE: NO. BY: DATE: S-104<br>3 TOTAL<br>SHEETS                                                                                                                                                                                                                                                                                                                          |
|                                                                                                                                            |                                                                                                                                                                                                                                                                                                                                                                                |