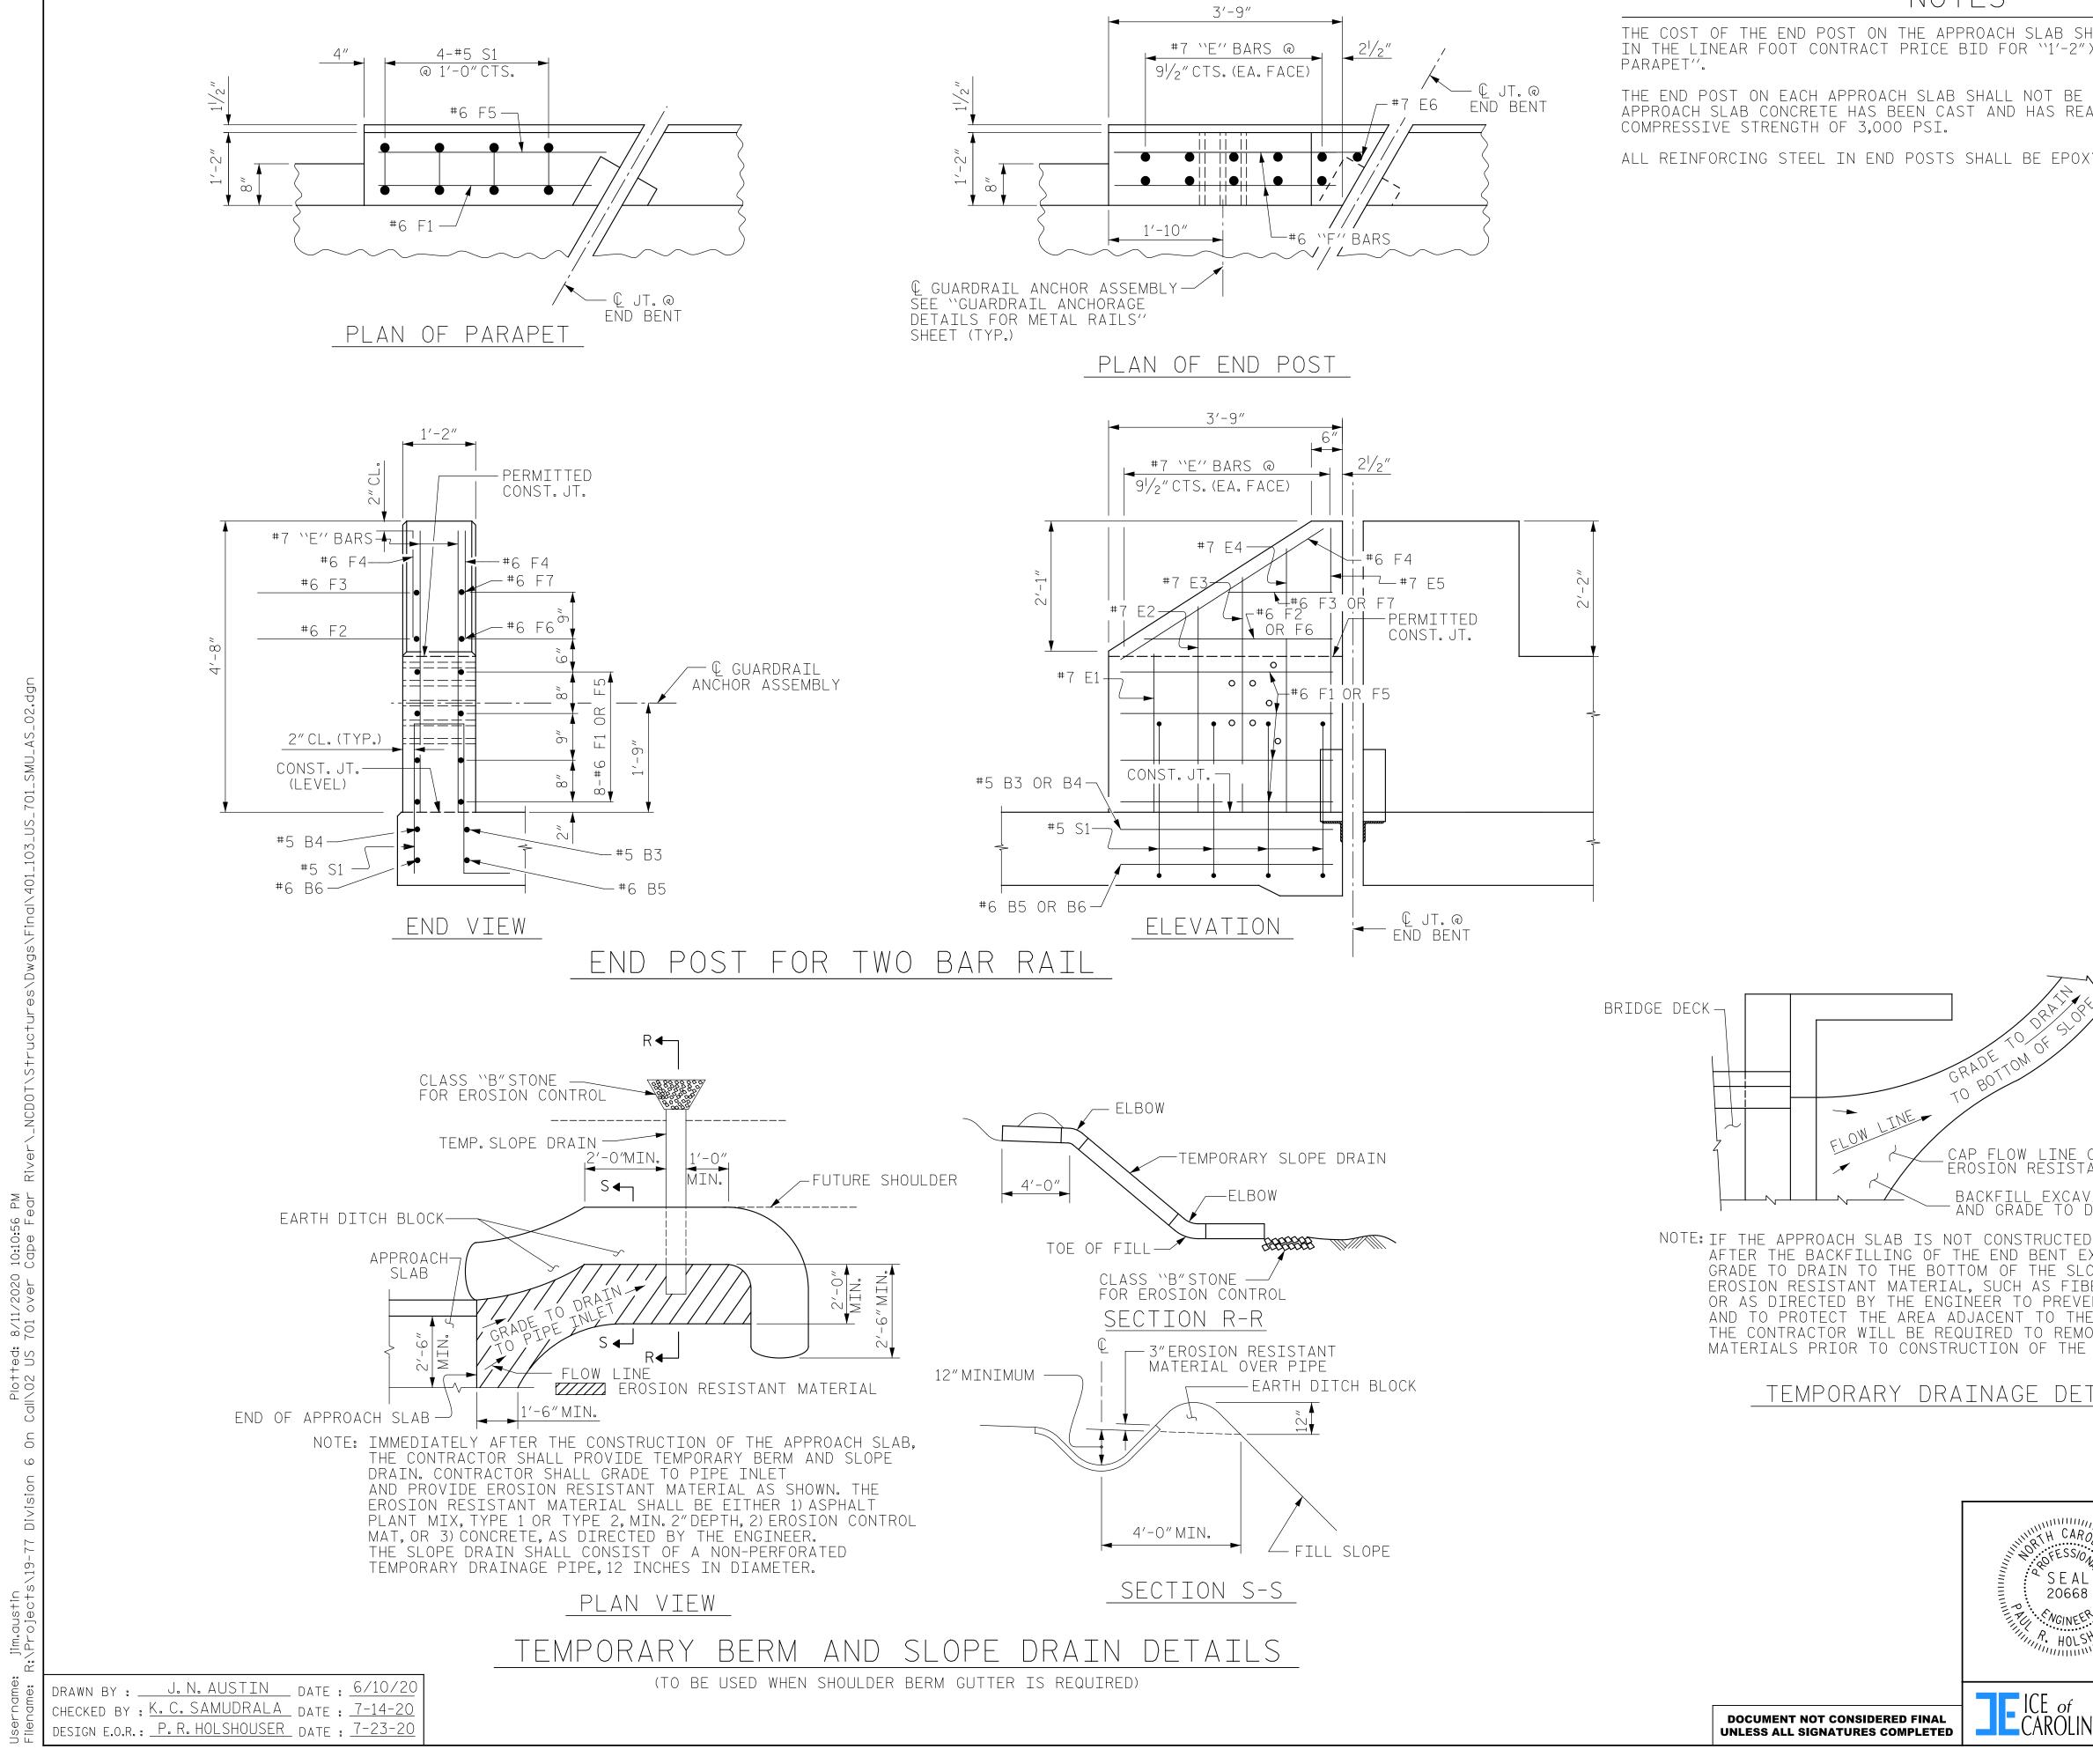

## NOTES

|                                                                     | BAR TYPES                                                                                                                                                                            | - |  |  |  |  |  |  |
|---------------------------------------------------------------------|--------------------------------------------------------------------------------------------------------------------------------------------------------------------------------------|---|--|--|--|--|--|--|
| SLAB SHALL BE INCLUDED<br>``1'-2"X 2'-6"CONCRETE                    | 10"                                                                                                                                                                                  |   |  |  |  |  |  |  |
| NOT BE CAST UNTIL ALL<br>HAS REACHED A MINIMUM                      |                                                                                                                                                                                      |   |  |  |  |  |  |  |
| BE EPOXY COATED.                                                    | 1'-11//2 "                                                                                                                                                                           |   |  |  |  |  |  |  |
|                                                                     |                                                                                                                                                                                      |   |  |  |  |  |  |  |
|                                                                     |                                                                                                                                                                                      |   |  |  |  |  |  |  |
|                                                                     | ALL BAR DIMENSIONS ARE OUT TO OUT                                                                                                                                                    |   |  |  |  |  |  |  |
|                                                                     | BILL OF MATERIAL<br>FOR 4 END POSTS                                                                                                                                                  |   |  |  |  |  |  |  |
|                                                                     | BAR NO. SIZE TYPE LENGTH WEIGHT                                                                                                                                                      |   |  |  |  |  |  |  |
|                                                                     | * E1       8       7       STR       2' - 6"       41         * E2       8       7       STR       3' - 0"       49         * E2       8       7       STR       3' - 0"       49    |   |  |  |  |  |  |  |
|                                                                     | ** E3       8       7       STR       3' - 6"       57         ** E4       8       7       STR       4' - 0"       65         ** E5       8       7       STR       4' - 4"       71 |   |  |  |  |  |  |  |
|                                                                     | ₩E6 4 7 STR 4'-6" 37                                                                                                                                                                 |   |  |  |  |  |  |  |
|                                                                     | * F1       16       6       STR       3' - 5"       82         * F2       4       6       STR       3' - 3"       20         * F3       4       6       STR       2' - 0"       12   |   |  |  |  |  |  |  |
|                                                                     | ** F4       8       6       STR       3' - 8"       44         ** F5       16       6       STR       3' - 8"       88                                                               |   |  |  |  |  |  |  |
|                                                                     | ** F6       4       6       STR       3' - 0"       18         ** F7       4       6       STR       1' - 9"       11                                                                |   |  |  |  |  |  |  |
|                                                                     | ₩ S1 16 5 1 5' - 5" 90                                                                                                                                                               |   |  |  |  |  |  |  |
|                                                                     | * EPOXY COATED<br>REINFORCING STEEL LBS. 685                                                                                                                                         |   |  |  |  |  |  |  |
|                                                                     | CLASS ``AA'' CONCRETE C.Y. 2.6                                                                                                                                                       |   |  |  |  |  |  |  |
|                                                                     | TOTAL LIN.FT.OF<br>CONCRETE END POST LIN.FT. 15.00                                                                                                                                   |   |  |  |  |  |  |  |
|                                                                     |                                                                                                                                                                                      |   |  |  |  |  |  |  |
| DE S                                                                |                                                                                                                                                                                      |   |  |  |  |  |  |  |
|                                                                     |                                                                                                                                                                                      |   |  |  |  |  |  |  |
|                                                                     |                                                                                                                                                                                      |   |  |  |  |  |  |  |
| LINE ONLY WITH<br>Resistant material                                |                                                                                                                                                                                      |   |  |  |  |  |  |  |
| EXCAVATION HOLE<br>De to drain                                      |                                                                                                                                                                                      |   |  |  |  |  |  |  |
| FRUCTED IMMEDIATELY<br>Bent excavation,<br>The slope and provide    |                                                                                                                                                                                      |   |  |  |  |  |  |  |
| AS FIBERGLASS ROVING<br>) PREVENT SOIL EROSION<br>TO THE STRUCTURE. | PROJECT NO. 48793.3.1                                                                                                                                                                |   |  |  |  |  |  |  |
| TO REMOVE THESE<br>OF THE APPROACH SLAB.                            | BLADEN COUNTY                                                                                                                                                                        |   |  |  |  |  |  |  |
| E DETAIL                                                            | STATION: <u>118+81.78</u> -L-                                                                                                                                                        |   |  |  |  |  |  |  |
|                                                                     | STATE OF NORTH CAROLINA                                                                                                                                                              |   |  |  |  |  |  |  |
|                                                                     |                                                                                                                                                                                      |   |  |  |  |  |  |  |