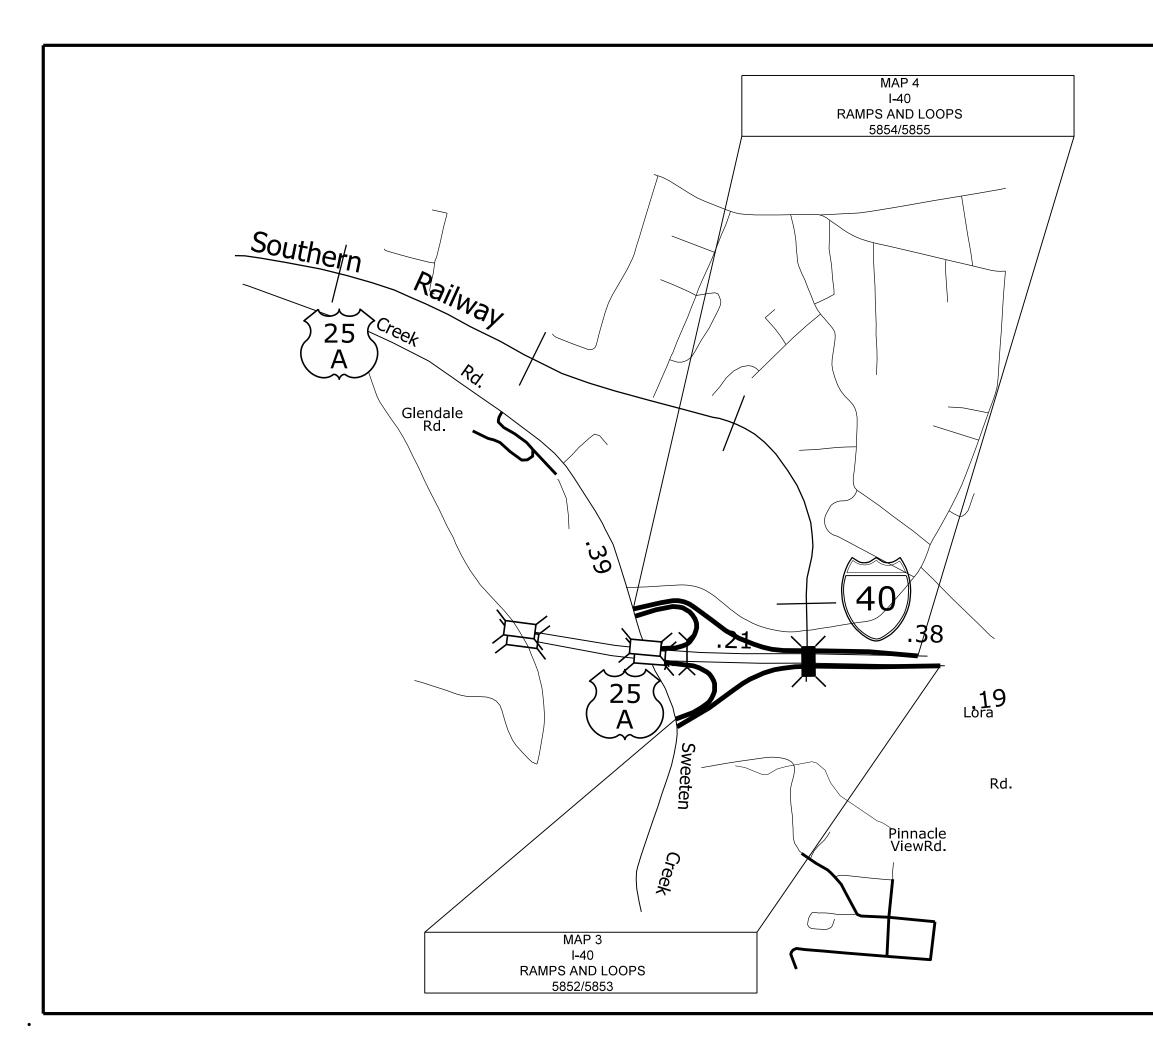

## BUNCOMBE COUNTY

NORTH CAROLINA

## INTERSTATE 40 PROJECT LIMITS: RAMPS AND LOOPS 5852/5853/5854/5855

| WBS         |     | # 48755.                                                                                                        | 3.G`  | $\vee$ |
|-------------|-----|-----------------------------------------------------------------------------------------------------------------|-------|--------|
| SCALE -     | NA- | N J SLOW                                                                                                        | REVIS | SIONS  |
| DATE        |     | a start |       |        |
| DWG.BY M    | IJ  |                                                                                                                 |       |        |
| DESIGN BY M | w   |                                                                                                                 |       |        |
| APPROVED    |     | B TRICT                                                                                                         |       |        |