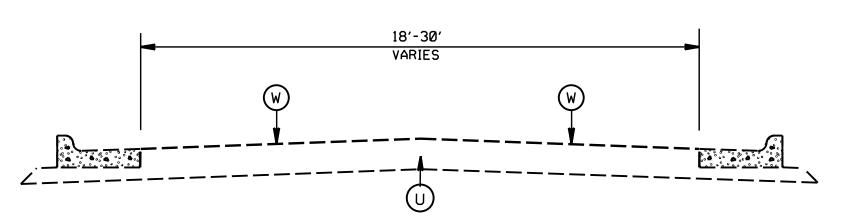

| PAVEMENT SCHEDULE |                                                                                                            |  |
|-------------------|------------------------------------------------------------------------------------------------------------|--|
| В1                | PROP. APPROX. 5/8" ULTRA-THIN BONDED WEARING COURSE,<br>AT AN AVERAGE RATE OF 70 LBS. PER SQ. YD.          |  |
| C2                | PROP. APPROX. 2.0" ASPHALT CONCRETE SURFACE COURSE, TYPE S9.5D, AT AN AVERAGE RATE OF 224 LBS. PER SQ. YD. |  |
| СЗ                | PROP. APPROX. 1.5" ASPHALT CONCRETE SURFACE COURSE, TYPE S9.5D, AT AN AVERAGE RATE OF 168 LBS. PER SQ. YD. |  |
| R1                | RUMBLE STRIPS                                                                                              |  |
| V1                | MILLING 1.5" DEPTH                                                                                         |  |
| V2                | MILLING, 2.0" DEPTH                                                                                        |  |
| w                 | CONCRETE SLAB, SPALL, AND JOINT REPAIR                                                                     |  |
| U                 | EXISTING PAVEMENT                                                                                          |  |
| Z1                | DIAMOND GRINDING CONCRETE PAVEMENT                                                                         |  |