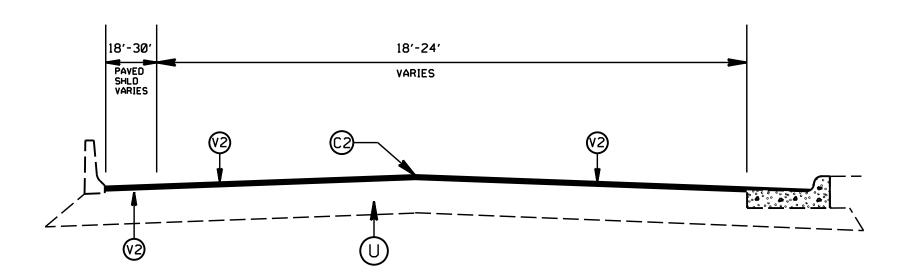

| PAVEMENT SCHEDULE |                                                                                                            |  |
|-------------------|------------------------------------------------------------------------------------------------------------|--|
| В1                | PROP. APPROX. 5/8" ULTRA-THIN BONDED WEARING COURSE,<br>AT AN AVERAGE RATE OF 70 LBS. PER SQ. YD.          |  |
| C2                | PROP. APPROX. 2.0" ASPHALT CONCRETE SURFACE COURSE, TYPE S9.5D, AT AN AVERAGE RATE OF 224 LBS. PER SQ. YD. |  |
| СЗ                | PROP. APPROX. 1.5" ASPHALT CONCRETE SURFACE COURSE, TYPE S9.5D, AT AN AVERAGE RATE OF 168 LBS. PER SQ. YD. |  |
| R1                | RUMBLE STRIPS                                                                                              |  |
| V1                | MILLING 1.5" DEPTH                                                                                         |  |
| V2                | MILLING, 2.0" DEPTH                                                                                        |  |
| w                 | CONCRETE SLAB, SPALL, AND JOINT REPAIR                                                                     |  |
| U                 | EXISTING PAVEMENT                                                                                          |  |
| Z1                | DIAMOND GRINDING CONCRETE PAVEMENT                                                                         |  |