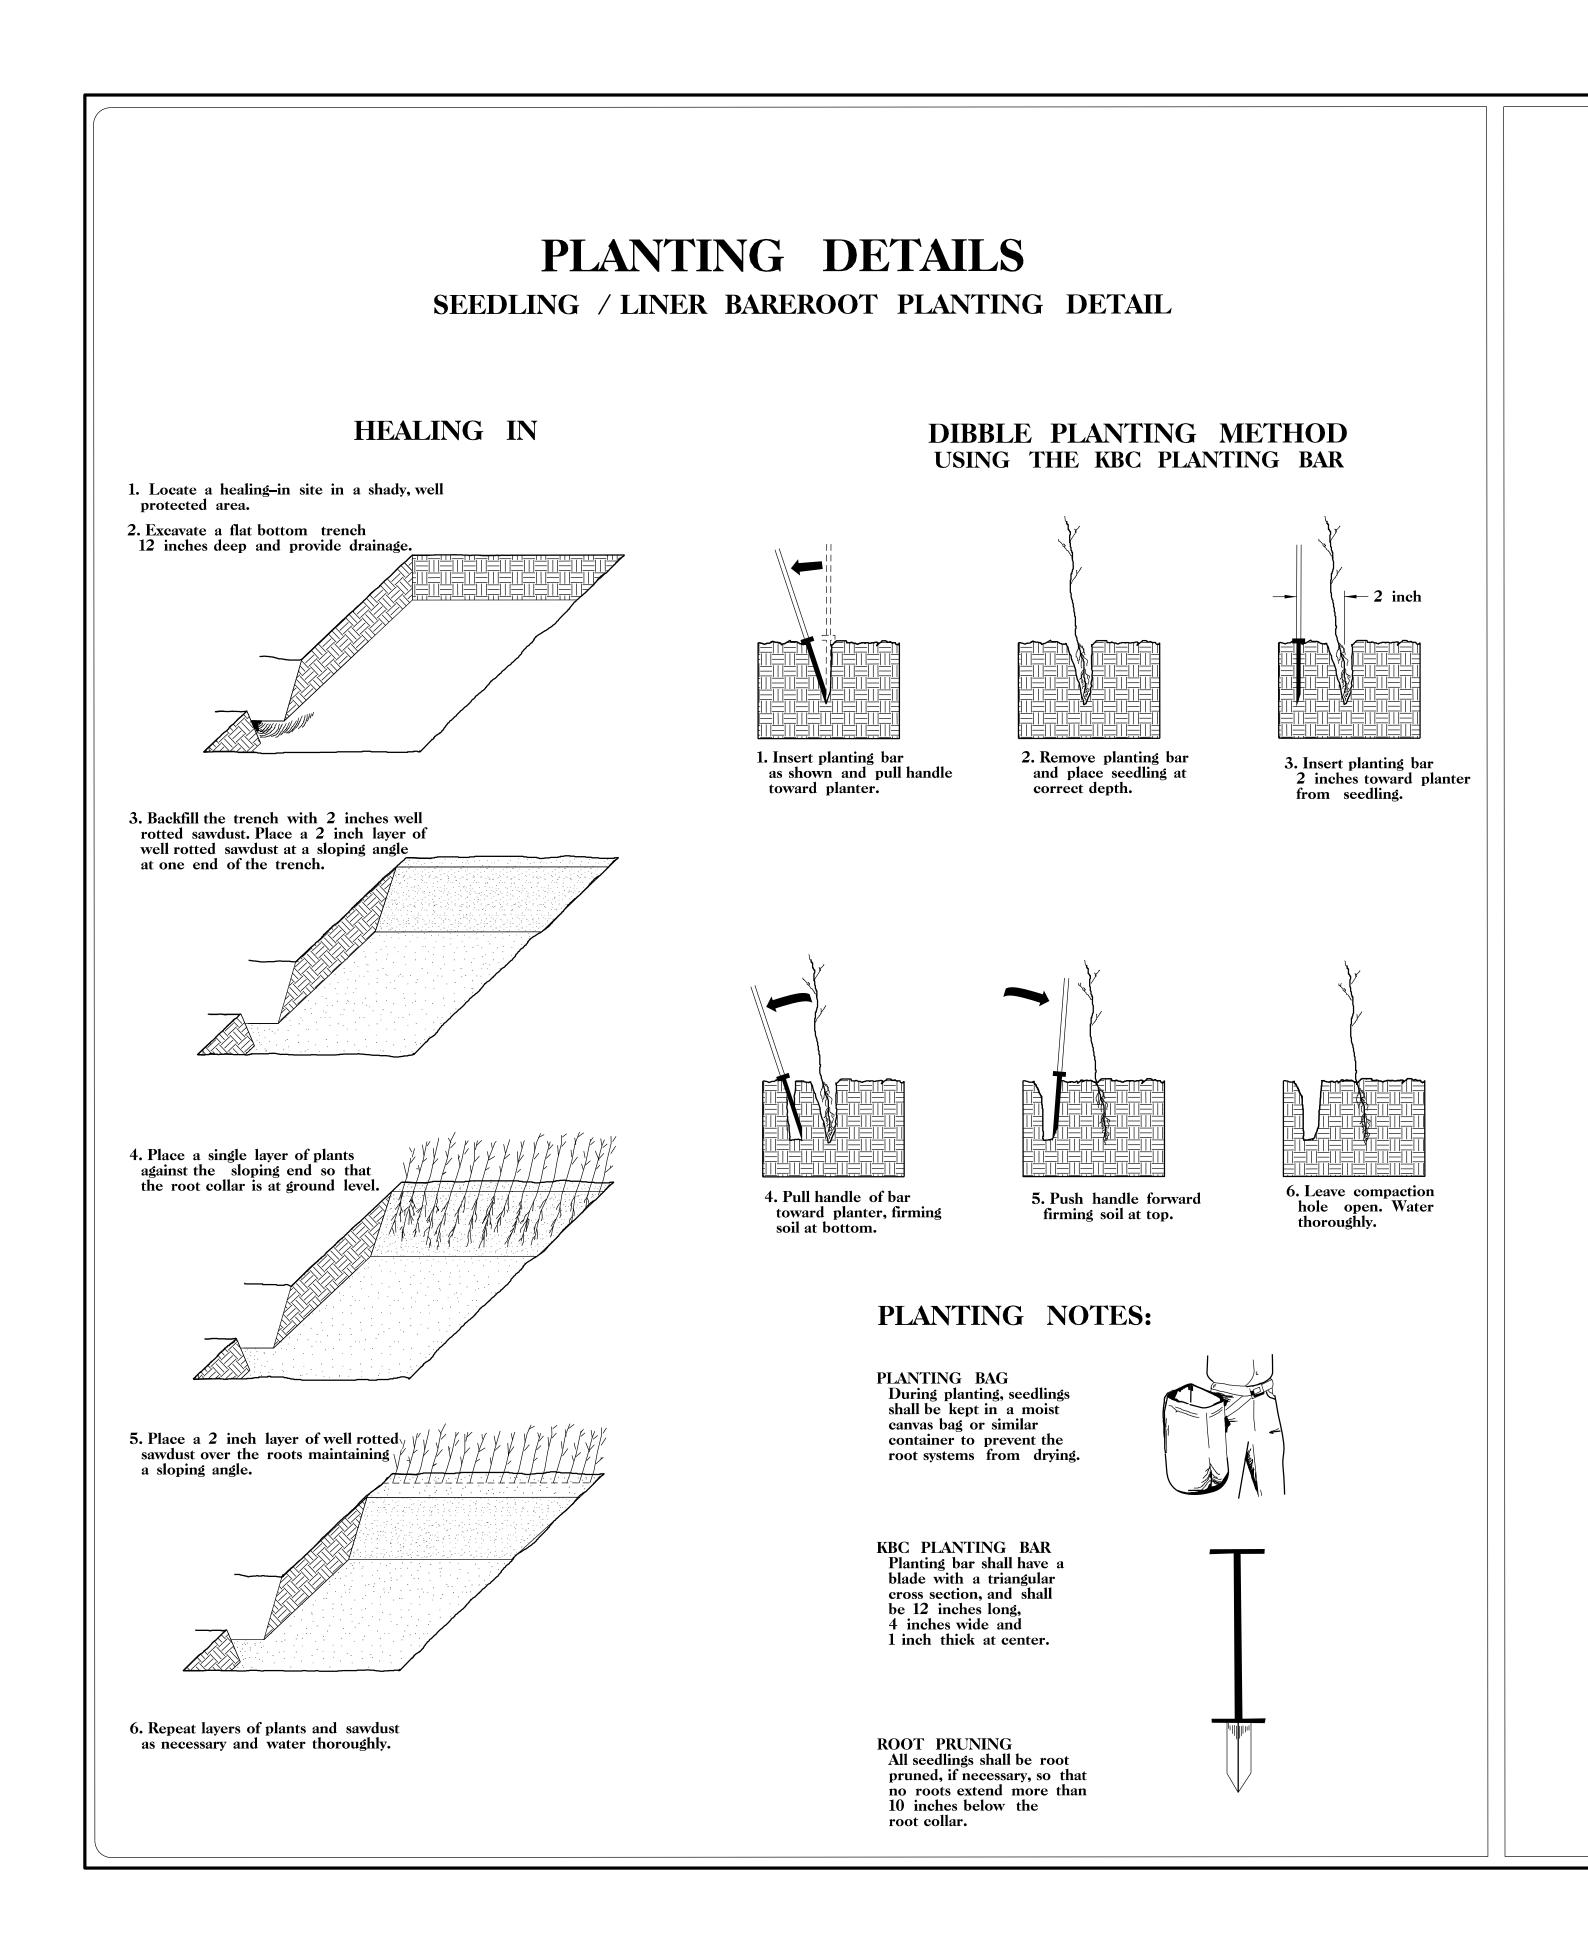

## REFORESTAT

□ TREE REFORESTATION SHALL BE PLANTED AVERAGING 8 FT. ON CENTER, APPROXIMATE

| MIX | ΓURE, TYPE, | SIZE, AND | FURNISH | SHALL      | CONFOR |
|-----|-------------|-----------|---------|------------|--------|
| 33% | LIRIODEN    | NDRON     | TULIPIF | ERA        | TULII  |
| 33% | PLATANU     | S OCCI    | DENTAL  | [ <b>S</b> | AMER   |
| 34% | BETULA      | NIGRA     |         |            | RIVER  |

| ST/                                        | ATE ST         | TATE PROJECT REFEREN | ice n <b>o</b> . | SHEET<br>NO. | TOTAL<br>SHEETS |
|--------------------------------------------|----------------|----------------------|------------------|--------------|-----------------|
|                                            | .C.            | <b>B-4516</b>        |                  | <b>RF-1</b>  |                 |
|                                            | STATE PROJ.NO. | F. A. PROJ.          | NO.              | DESCRIPTION  | J               |
|                                            |                | 1                    |                  |              |                 |
|                                            |                |                      |                  |              |                 |
|                                            |                |                      |                  |              |                 |
| ΓΙΛΝΙ                                      |                |                      |                  |              |                 |
| ΓΙΟΝ                                       |                |                      |                  |              |                 |
|                                            |                |                      |                  |              |                 |
| 6 FT. TO 10 FT. ON (<br>ELY 680 PLANTS PER |                | RANDOM               | SPAC             | CING,        |                 |
|                                            |                |                      |                  |              |                 |
|                                            |                |                      |                  |              |                 |
|                                            |                |                      |                  |              |                 |
|                                            |                |                      |                  |              |                 |
|                                            |                |                      |                  |              |                 |
|                                            |                |                      |                  |              |                 |
|                                            |                |                      |                  |              |                 |
|                                            |                |                      |                  |              |                 |
|                                            |                |                      |                  |              |                 |
|                                            |                |                      |                  |              |                 |
|                                            |                |                      |                  |              |                 |
|                                            |                |                      |                  |              |                 |
|                                            |                |                      | _                |              |                 |
| RM TO THE FOLLOWING:                       |                |                      |                  |              |                 |
| P POPLAR                                   | 12 in .        | - 18 in BF           | 2                |              |                 |
|                                            |                |                      |                  |              |                 |
| RICAN SYCAMORE                             |                |                      |                  |              |                 |
| R BIRCH                                    | 12 in -        | - 18 in BF           |                  |              |                 |
|                                            |                |                      |                  |              |                 |
|                                            |                |                      |                  |              |                 |
|                                            |                |                      |                  |              |                 |
|                                            |                |                      |                  |              |                 |
|                                            |                |                      |                  |              |                 |
|                                            |                |                      |                  |              |                 |
|                                            |                |                      |                  |              |                 |
|                                            |                |                      |                  |              |                 |
|                                            |                |                      |                  |              |                 |
|                                            |                |                      |                  |              |                 |
|                                            |                |                      |                  |              |                 |
|                                            |                |                      | ~ •              |              | ~               |
| DRESTATION                                 | N DI           | ETAIL                | SI               | IEE          |                 |
| N.C.D.O.T ROADSIDE                         | ENVIRON        | MENTAL UN            | IT               |              |                 |
|                                            |                |                      |                  |              |                 |