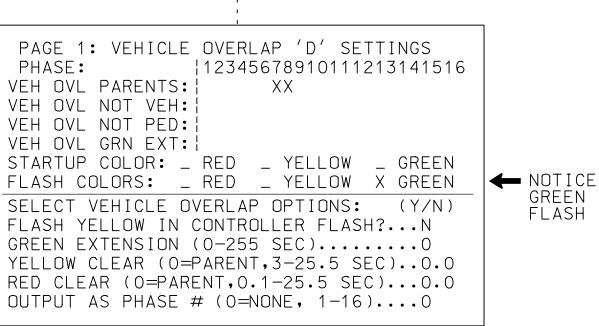

#### OVERLAP PROGRAMMING DETAIL

(program controller as shown below)

FROM MAIN MENU PRESS '8' (OVERLAPS), THEN '1' (VEHICLE OVERLAP SETTINGS).

PRESS '+'

PRESS '+' TWICE

OVERLAP PROGRAMMING COMPLETE