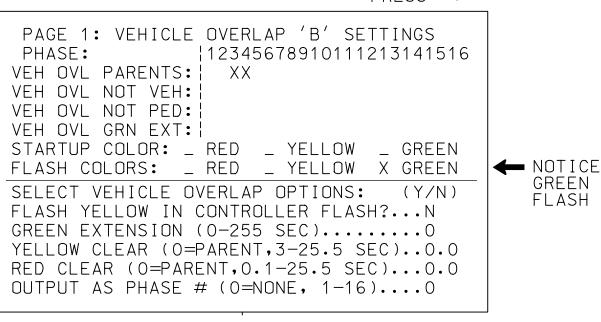

#### OVERLAP PROGRAMMING DETAIL

(program controller as shown below)

FROM MAIN MENU PRESS '8' (OVERLAPS), THEN '1' (VEHICLE OVERLAP SETTINGS).

PRESS '+'

PRESS '+' TWICE

OVERLAP PROGRAMMING COMPLETE