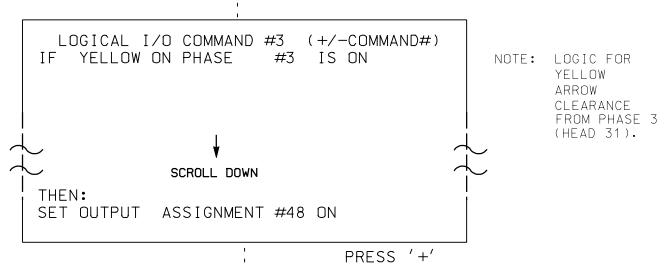

### OUTPUT REFERENCE SCHEDULE

USE TO INTERPRET LOGIC PROCESSOR

OUTPUT 39 = Overlap D Red OUTPUT 40 = Overlap D Yellow OUTPUT 41 = Overlap D Green OUTPUT 47 = Overlap B Red OUTPUT 48 = Overlap B Yellow OUTPUT 49 = Overlap B Green