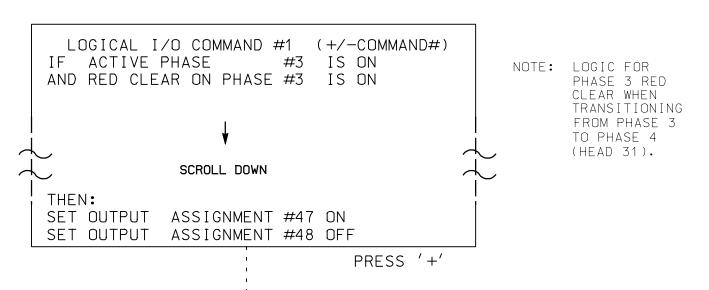

### OUTPUT REFERENCE SCHEDULE

USE TO INTERPRET LOGIC PROCESSOR

OUTPUT 39 = Overlap D Red OUTPUT 40 = Overlap D Yellow OUTPUT 41 = Overlap D Green OUTPUT 47 = Overlap B Red OUTPUT 48 = Overlap B Yellow OUTPUT 49 = Overlap B Green