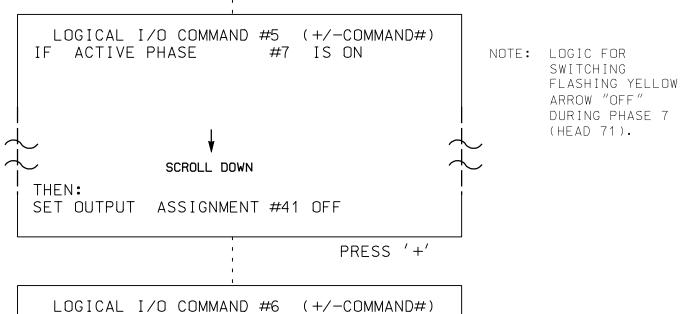

#### (program controller as shown below)

- 1. FROM MAIN MENU PRESS '2' (PHASE CONTROL), THEN '1' (PHASE CONTROL FUNCTIONS). SCROLL TO THE BOTTOM OF THE MENU AND ENABLE ACT LOGIC COMMANDS 1, 2, 3, 4, 5, AND 6.
- 2. FROM MAIN MENU PRESS '6' (OUTPUTS), THEN '3' (LOGICAL I/O PROCESSOR).

LOGIC I/O PROCESSOR PROGRAMMING COMPLETE

THIS ELECTRICAL DETAIL IS FOR THE SIGNAL DESIGN: 14-0021 DESIGNED: December 2018 SEALED: Ø2/28/2019 REVISED: N/A

### OUTPUT REFERENCE SCHEDULE

USE TO INTERPRET LOGIC PROCESSOR

OUTPUT 39 = Overlap D Red OUTPUT 40 = Overlap D Yellow OUTPUT 41 = Overlap D Green OUTPUT 47 = Overlap B Red OUTPUT 48 = Overlap B Yellow OUTPUT 49 = Overlap B Green