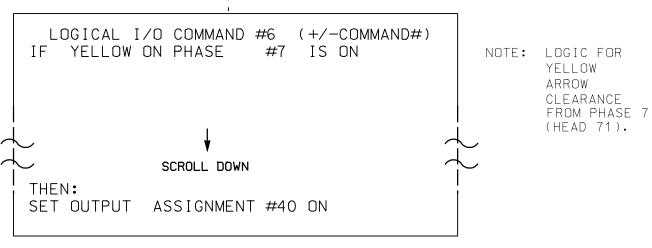

#### (program controller as shown below)

- 1. FROM MAIN MENU PRESS '2' (PHASE CONTROL), THEN '1' (PHASE CONTROL FUNCTIONS). SCROLL TO THE BOTTOM OF THE MENU AND ENABLE ACT LOGIC COMMANDS 1, 2, 3, 4, 5, AND 6.
- 2. FROM MAIN MENU PRESS '6' (OUTPUTS), THEN '3' (LOGICAL I/O PROCESSOR).

LOGIC I/O PROCESSOR PROGRAMMING COMPLETE

THIS ELECTRICAL DETAIL IS FOR THE SIGNAL DESIGN: 14-0021 DESIGNED: December 2018 SEALED: Ø2/28/2019 REVISED: N/A

### OUTPUT REFERENCE SCHEDULE

USE TO INTERPRET LOGIC PROCESSOR

OUTPUT 39 = Overlap D Red OUTPUT 40 = Overlap D Yellow OUTPUT 41 = Overlap D Green OUTPUT 47 = Overlap B Red OUTPUT 48 = Overlap B Yellow OUTPUT 49 = Overlap B Green