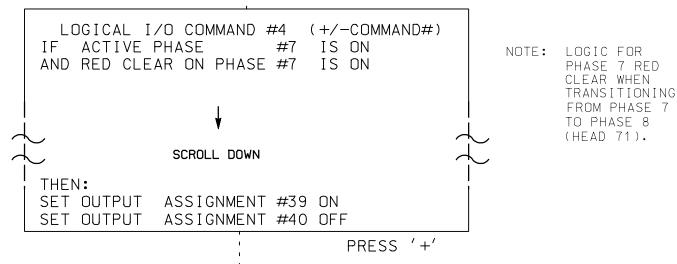

### OUTPUT REFERENCE SCHEDULE

USE TO INTERPRET LOGIC PROCESSOR

OUTPUT 39 = Overlap D Red OUTPUT 40 = Overlap D Yellow OUTPUT 41 = Overlap D Green OUTPUT 47 = Overlap B Red OUTPUT 48 = Overlap B Yellow OUTPUT 49 = Overlap B Green