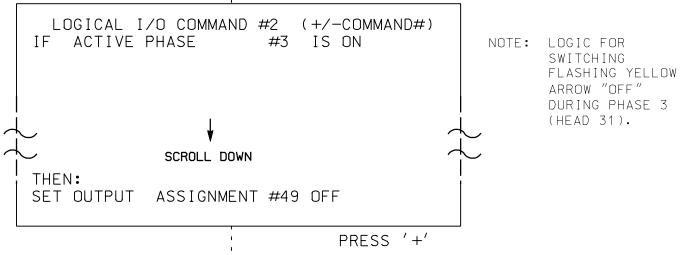

### OUTPUT REFERENCE SCHEDULE

USE TO INTERPRET LOGIC PROCESSOR

OUTPUT 39 = Overlap D Red OUTPUT 40 = Overlap D Yellow OUTPUT 41 = Overlap D Green OUTPUT 47 = Overlap B Red OUTPUT 48 = Overlap B Yellow OUTPUT 49 = Overlap B Green