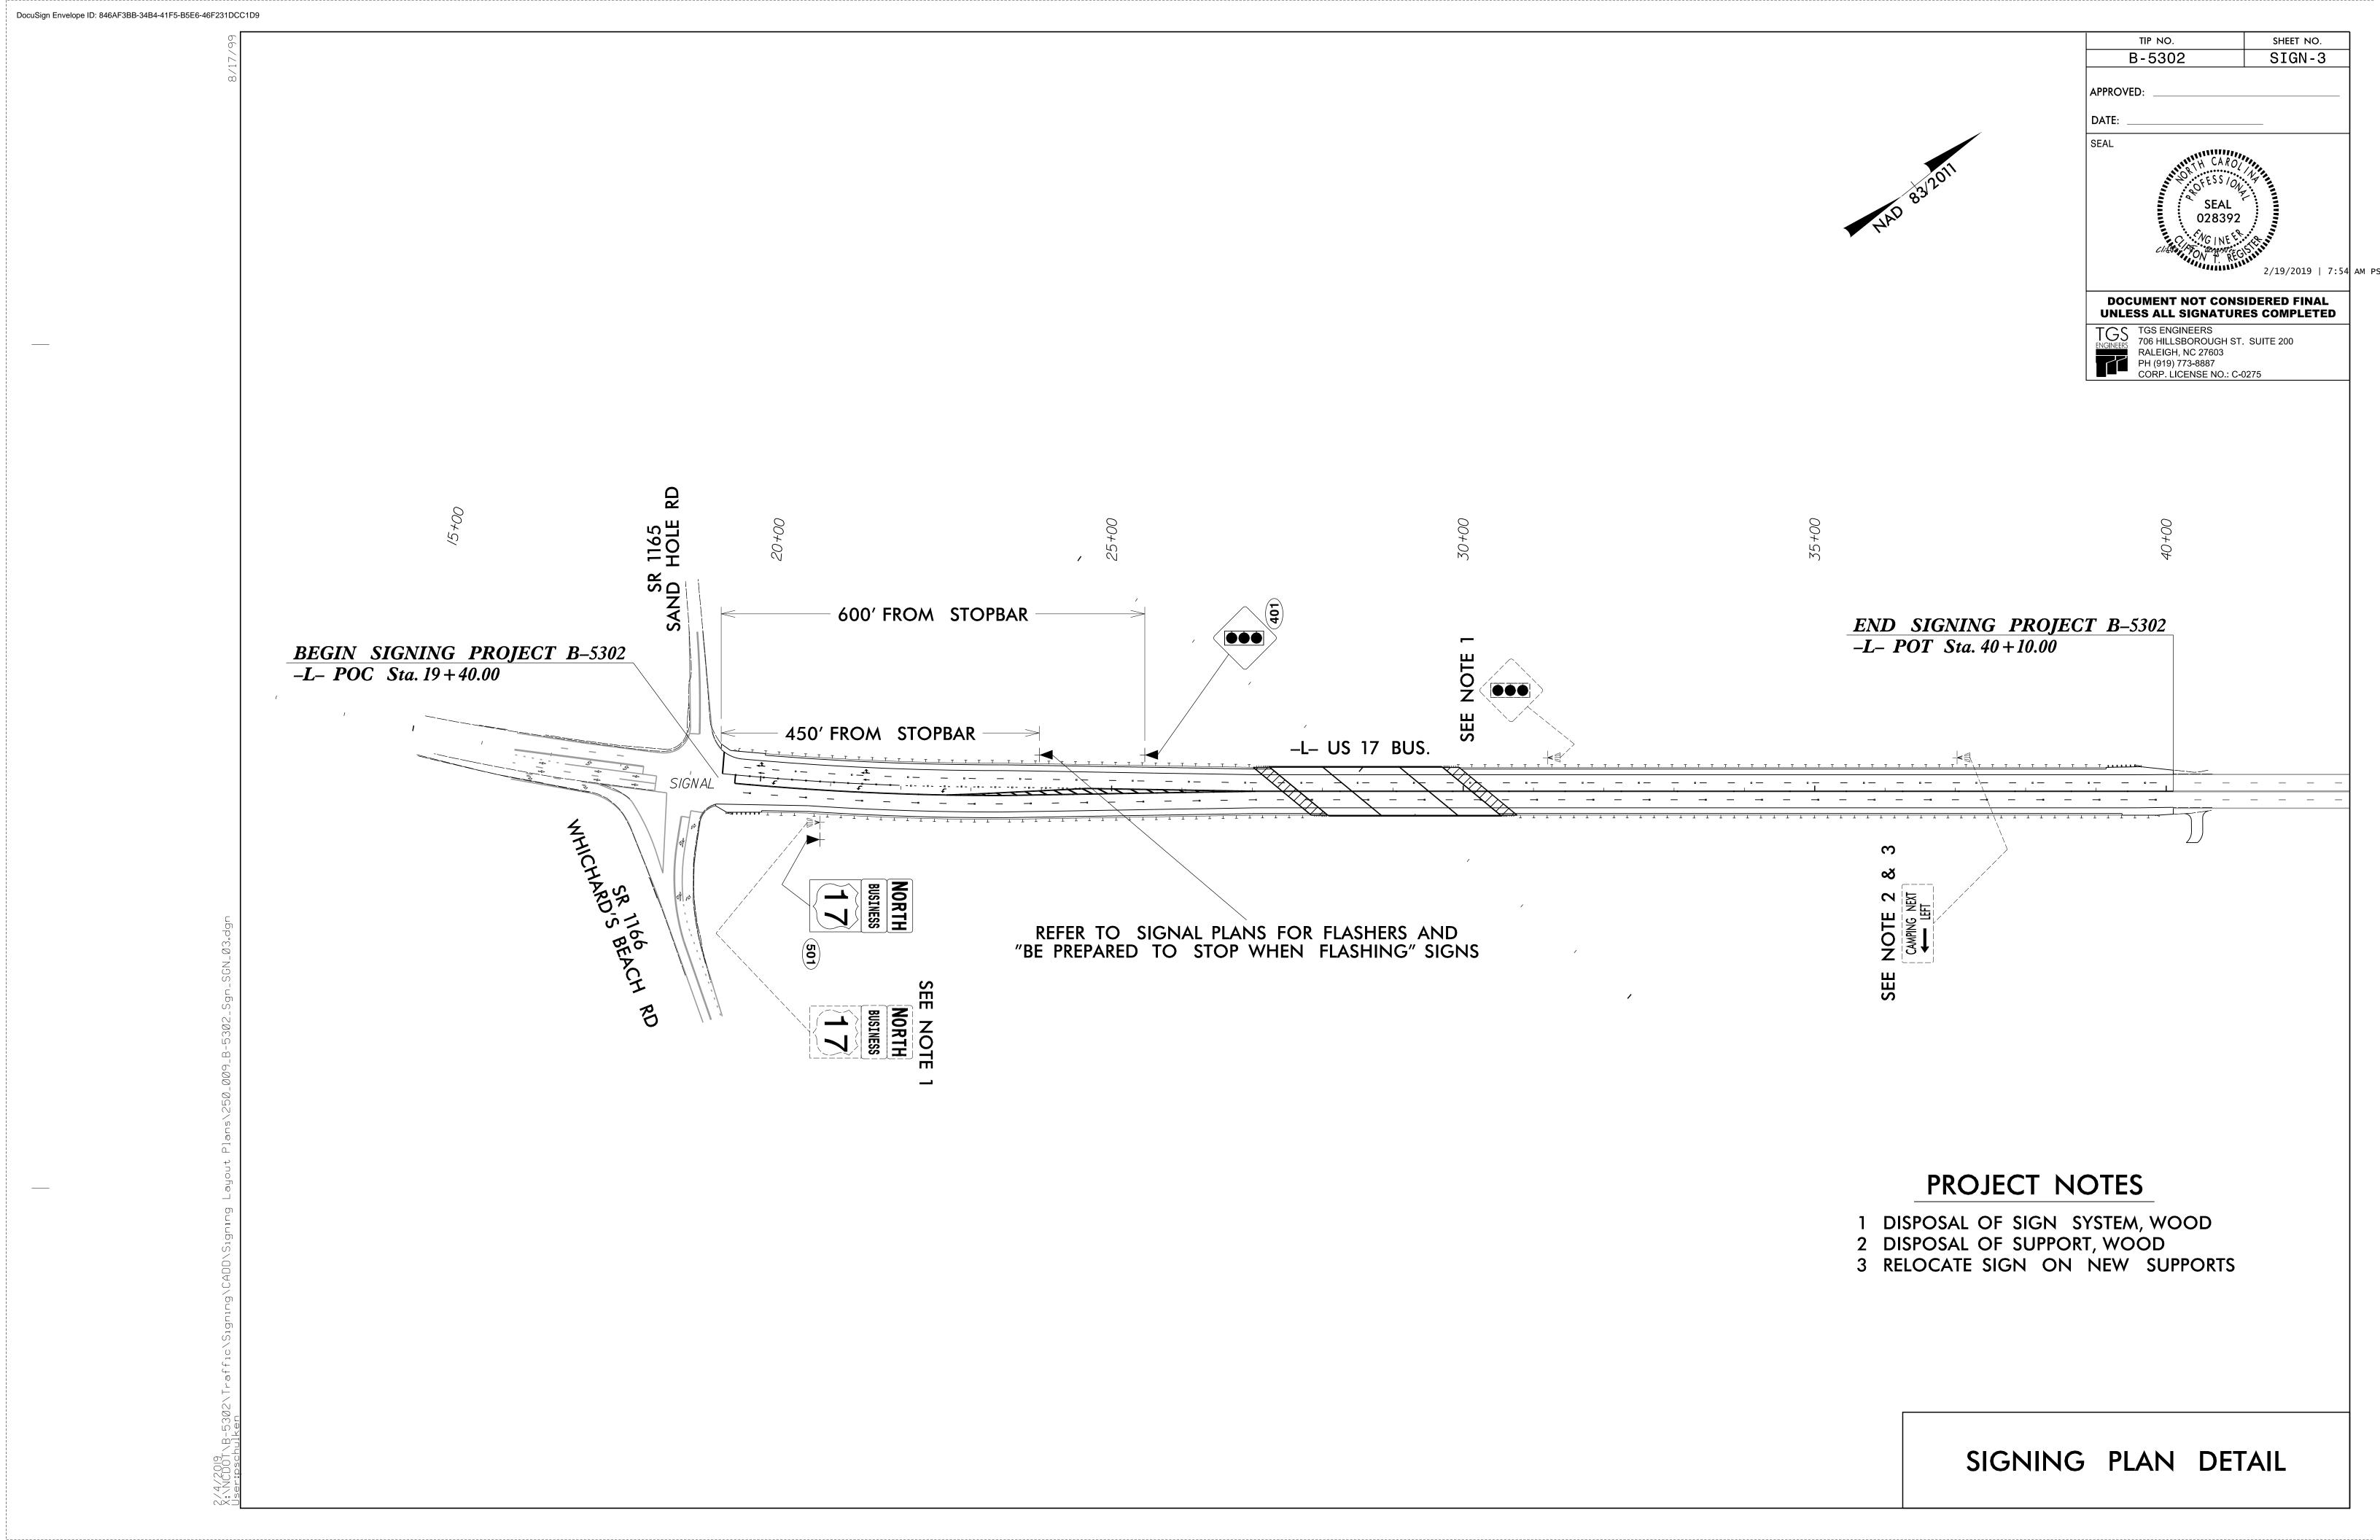

### DGE NO.3 OVER NORFOLK DAD ON US 17 BUS.

| <br>GE                                                                                                             |
|--------------------------------------------------------------------------------------------------------------------|
| SIGNS FURNISHED BY STATE<br>IF REMOVAL OR RELOCATION (<br>MAINTAINED) IS REQUIRED DU<br>SHALL INFORM THE ENGINEER. |
| WHEN NOT STATIONED OR DIME<br>SHALL BE FIELD LOCATED BY<br>ALL EXISTING SIGNS ON "U"<br>REMOVED AND DISPOSED OF UN |
| WHEN EXISTING SIGNS ARE RE<br>THE RE-ERECTION SHALL IMME<br>THE BACKGROUND FOR TYPE E                              |