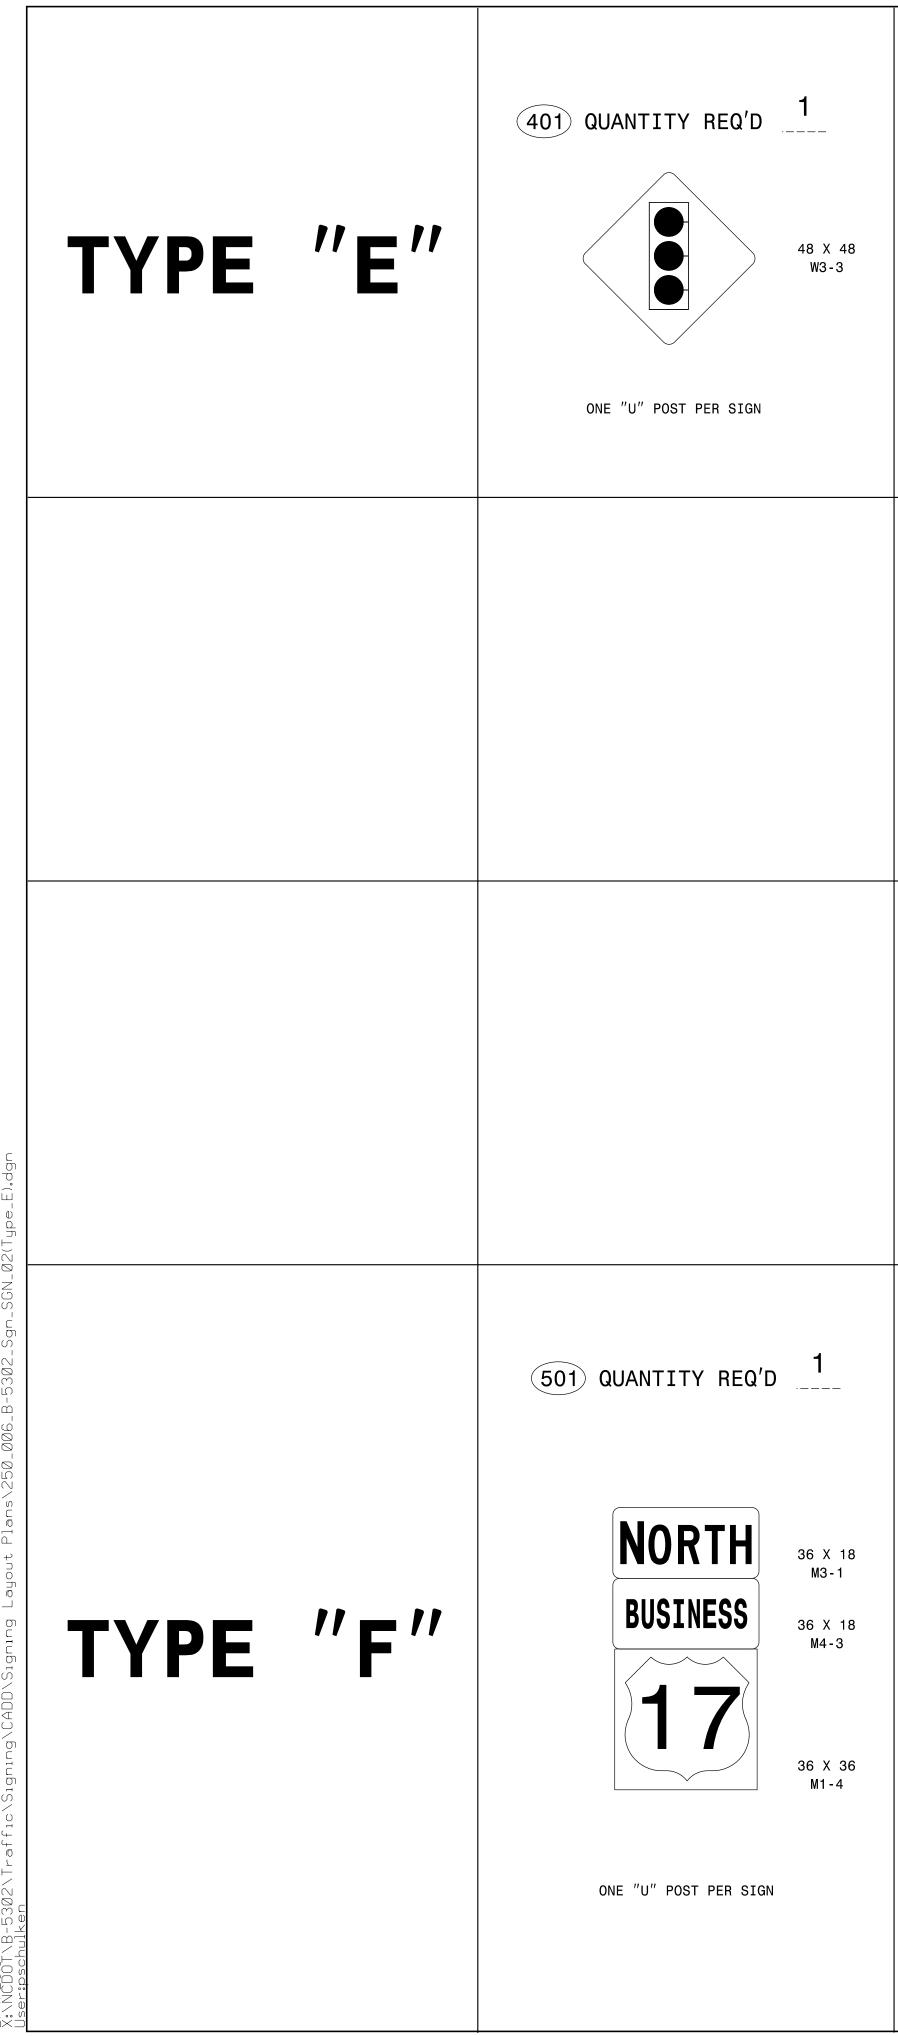

| $\sim$ |                                                                                   |                                                        | STAT<br>DEPART                                                                                                                       | TE OF<br>MENT                   |      |
|--------|-----------------------------------------------------------------------------------|--------------------------------------------------------|--------------------------------------------------------------------------------------------------------------------------------------|---------------------------------|------|
| 307    |                                                                                   |                                                        | S                                                                                                                                    | IGN                             |      |
|        |                                                                                   |                                                        | LOCATION: R                                                                                                                          | <b>4UF(</b><br>EPLACE<br>ERN RA | E    |
|        |                                                                                   |                                                        | PAY ITEM NOTES                                                                                                                       |                                 |      |
|        |                                                                                   | 2 D]                                                   | ISPOSAL OF SIGN SYSTEM, WOOD<br>ISPOSAL OF SUPPORT, WOOD<br>ELOCATE SIGN ON NEW SUPPORTS                                             |                                 |      |
| -      |                                                                                   |                                                        |                                                                                                                                      |                                 |      |
|        |                                                                                   |                                                        |                                                                                                                                      |                                 | J    |
|        |                                                                                   |                                                        |                                                                                                                                      |                                 |      |
|        |                                                                                   |                                                        | SUMMARY OF QUANTITIES                                                                                                                |                                 |      |
|        | ITEM NO                                                                           |                                                        | <b>SUMMARY OF QUANTITIES</b><br>ITEM DESCRIPTION                                                                                     | QUANTITY                        | / UN |
|        | DESC.<br>NO.<br>4082000000<br>4102000000<br>410800000<br>4116100000<br>4141000000 | SECT.<br>NO.<br>903<br>904<br>904<br>904<br>904<br>907 | SUPPORTS, WOOD<br>SIGN ERECTION, TYPE E<br>SIGN ERECTION, TYPE F<br>SIGN ERECTION, RELOCATE SIGN TYPE D<br>DISPOSAL OF SUPPORT, WOOD | 50<br>1<br>1<br>1<br>1<br>1     |      |
|        | DESC.<br>NO.<br>4082000000<br>410200000<br>410800000<br>4116100000                | SECT.<br>NO.<br>903<br>904<br>904<br>904               | SUPPORTS, WOOD<br>SIGN ERECTION, TYPE E<br>SIGN ERECTION, TYPE F<br>SIGN ERECTION, RELOCATE SIGN TYPE D                              |                                 |      |

| QUANTITIES |                        |                            |
|------------|------------------------|----------------------------|
| CRIPTION   | QUANTITY               | UNIT                       |
| Ϋ́PE D     | 50<br>1<br>1<br>1<br>2 | LF<br>EA<br>EA<br>EA<br>EA |