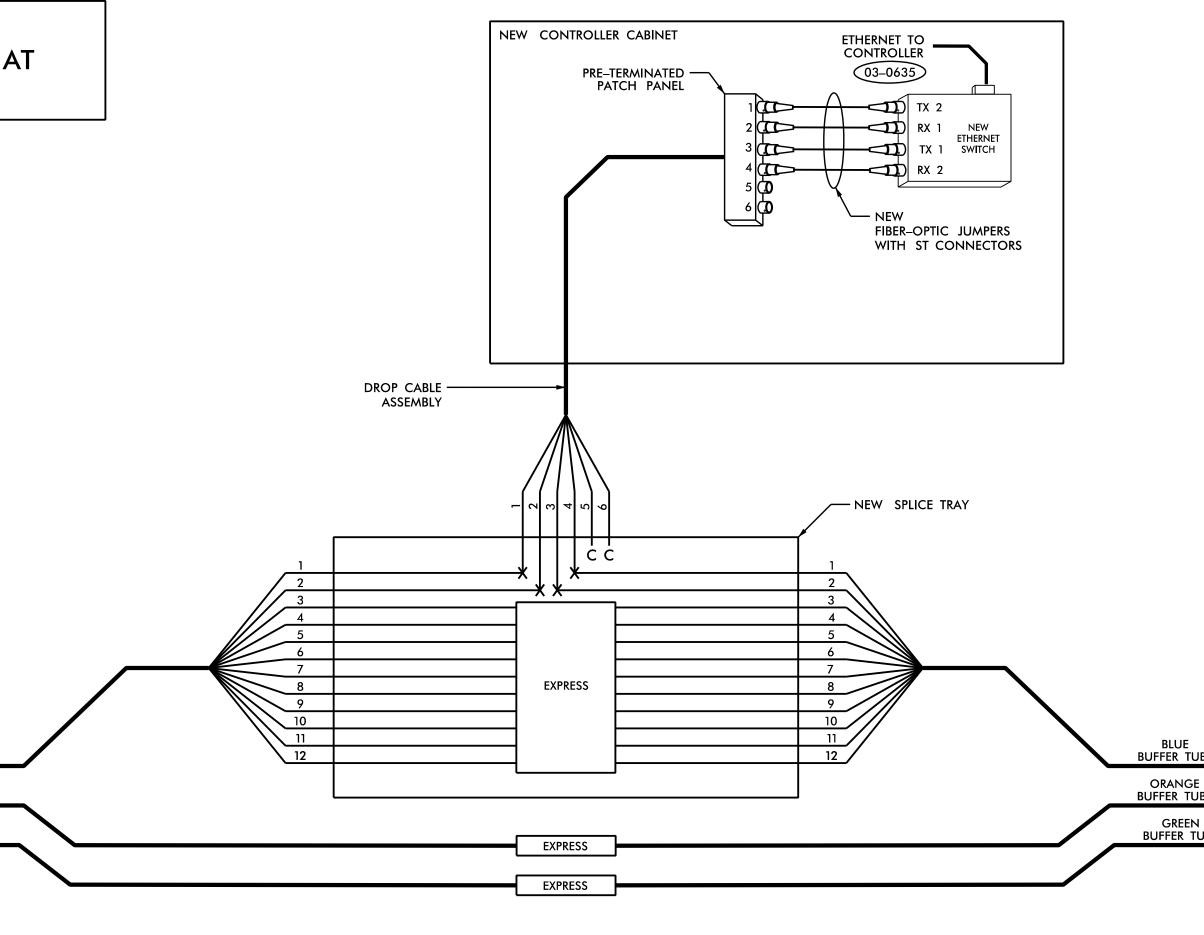

## NOTES:

- 1. UNUSED FIBERS LEFT COILED AND STORED IN SPLICE TRAY.
- 2. UNUSED BUFFER TUBES LEFT COILED AND STORED IN SPLICE ENCLOSURE.
- 3. TRANSCEIVER TERMINATION CONFIGURATIONS ARE GENERIC. CONTRACTOR IS RESPONSIBLE FOR DETERMINING / ENSURING PROPER TERMINATION.
- 4. INCLUDE ON THE COVER OF EACH SPLICE TRAY THE FOLLOWING: REFERENCE SECTION 1731 "FIBER OPTIC SPLICE ENCLOSURE"
  - (1) SPLICE
  - (2) DATE
  - (3) COMPANY NAME
  - (4) NAME OF INDIVIDUAL PERFORMING THE SPLICING

PRIOR TO INSTALLING THE COVER ON THE SPLICE TRAY, TAKE A DIGITAL PHOTOGRAPH SHOWING THE SPLICE TRAY AND INFORMATION SHOWN ABOVE (1–4) AND SUBMIT PHOTOGRAPH ALONG WITH OTDR TEST RESULTS TO THE ENGINEER.