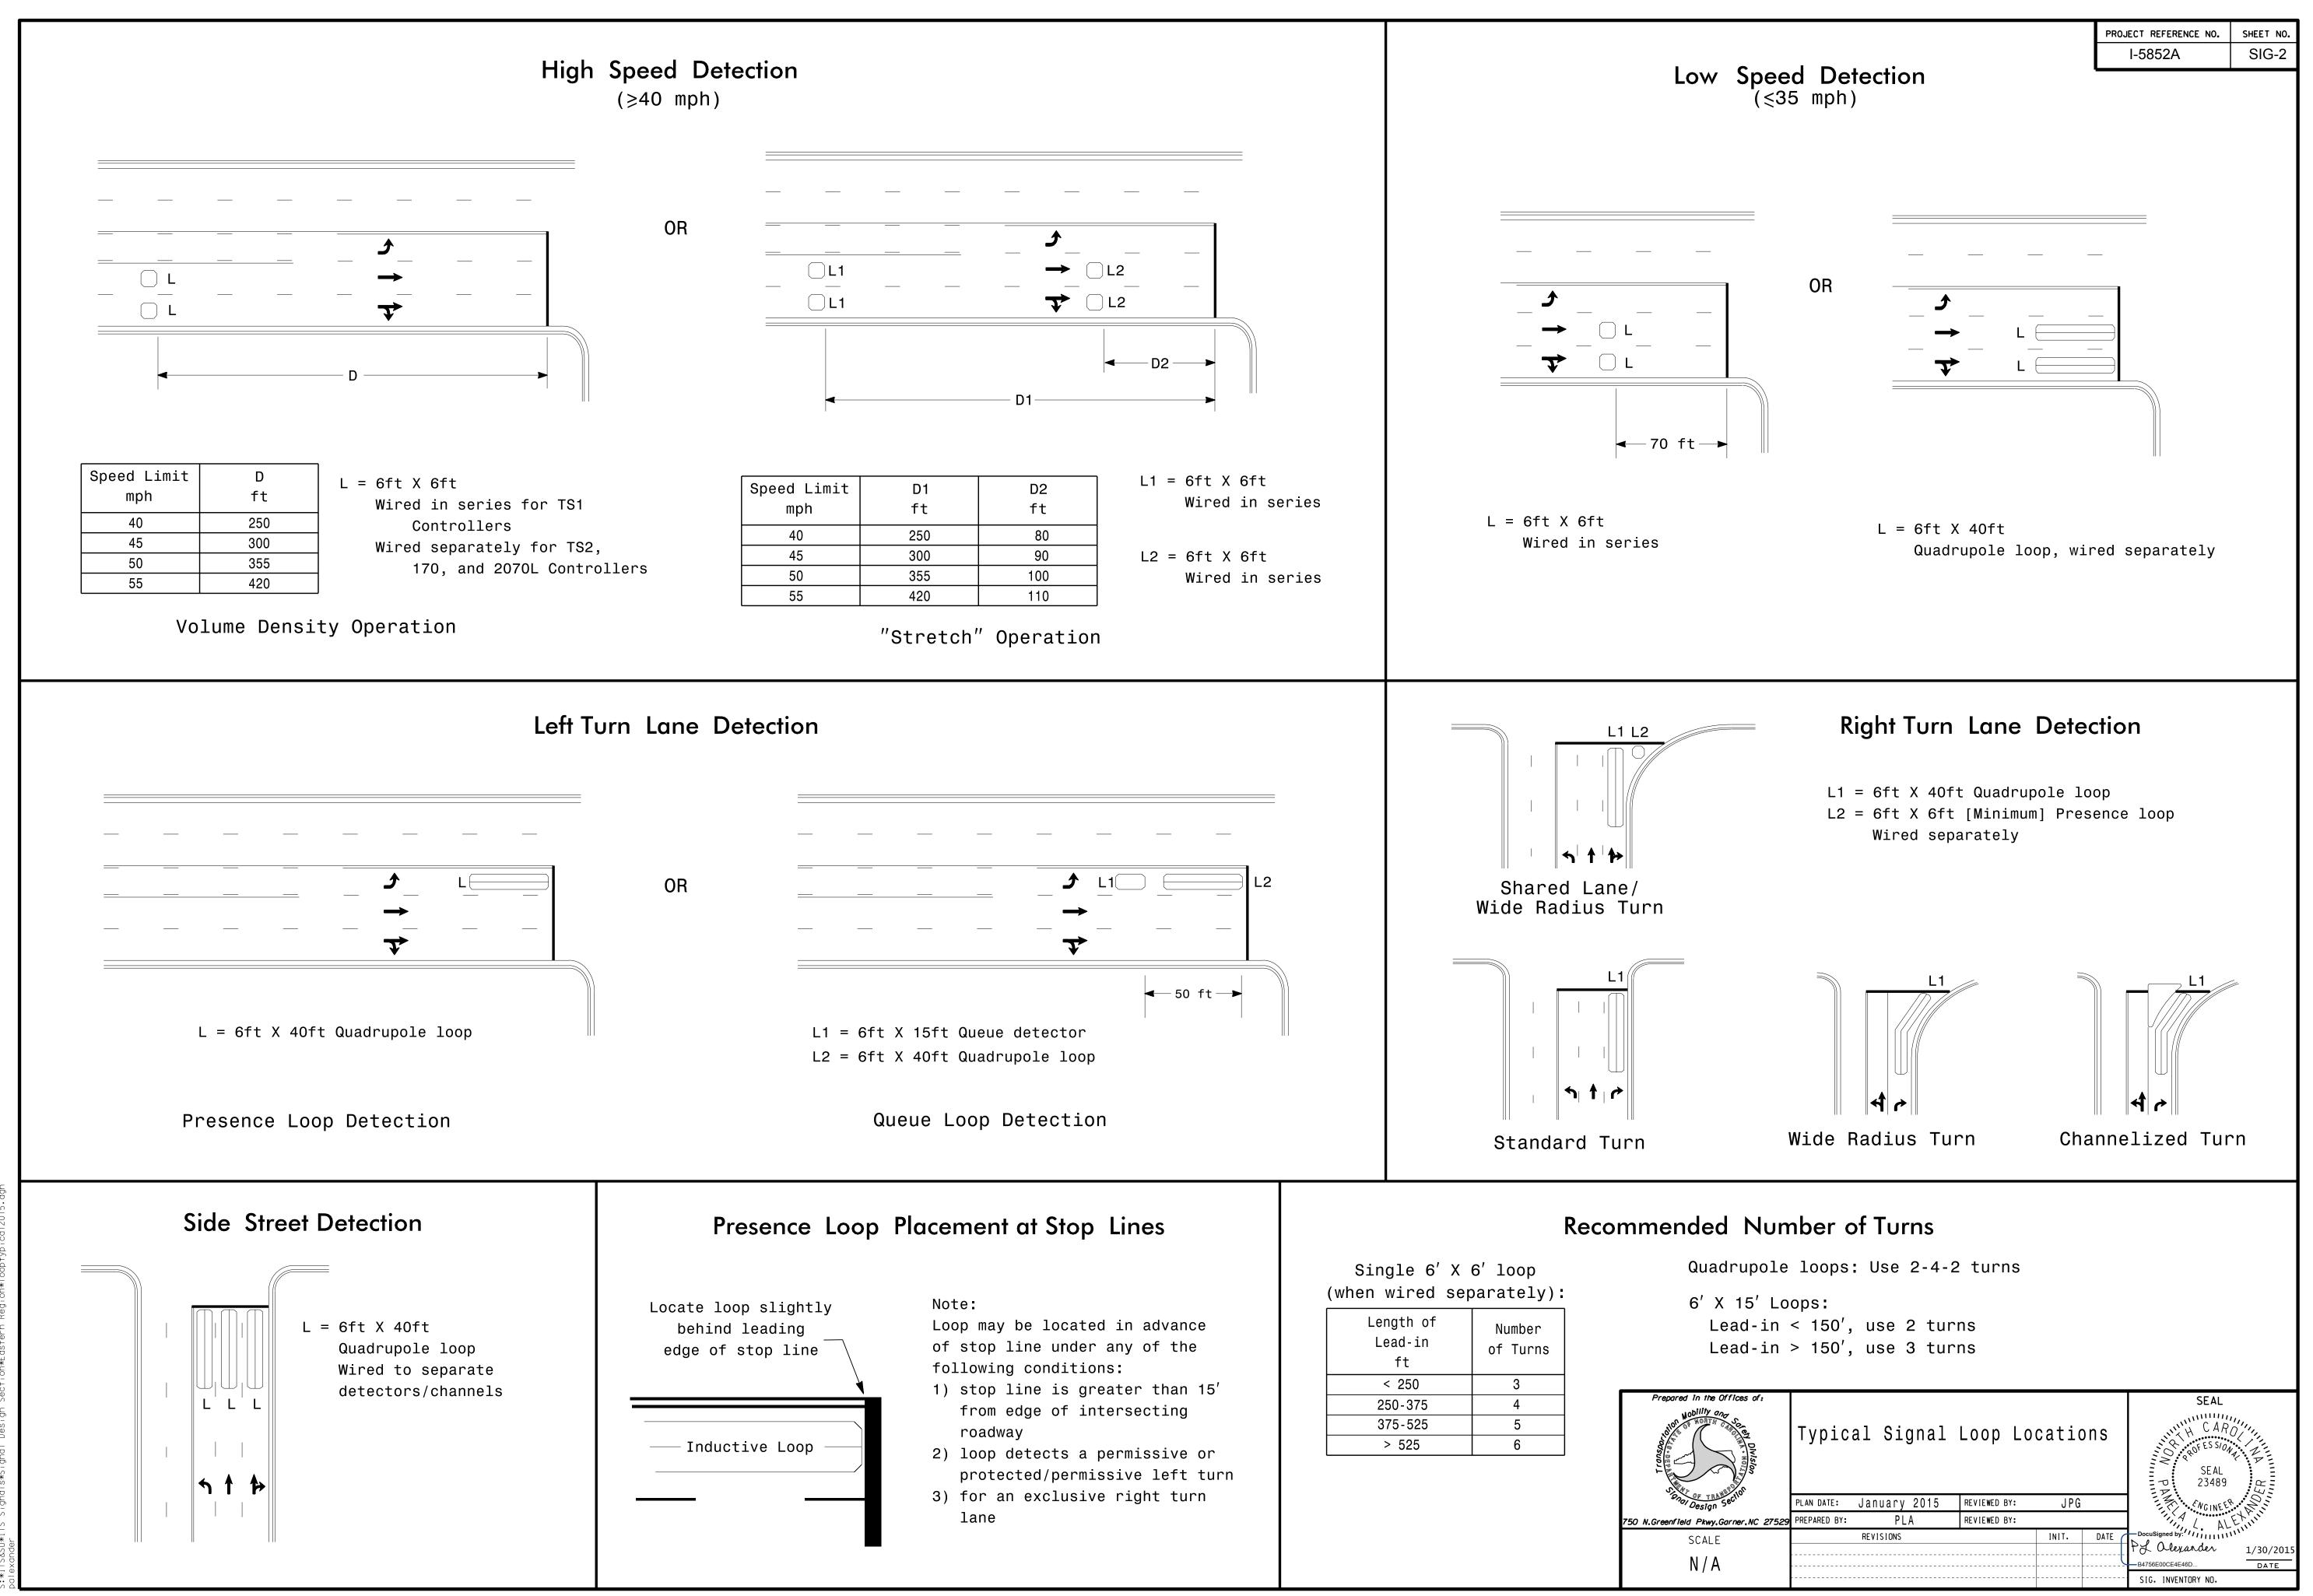

| Single 6' X 6' loop<br>(when wired separately): |                    |
|-------------------------------------------------|--------------------|
| Length of<br>Lead-in<br>ft                      | Number<br>of Turns |
| < 250                                           | 3                  |
| 250-375                                         | 4                  |
| 375-525                                         | 5                  |
| > 525                                           | 6                  |