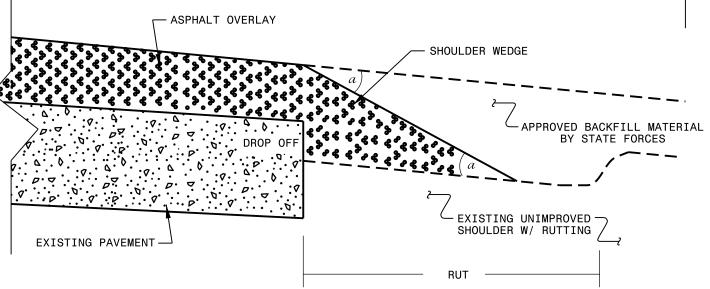

- 1) DETAIL DOES NOT APPLY TO OGAFC AND ULTRA-THIN BONDED WEARING COURSE.
- BACKFILL SHOULDER WITH APPROVED MATERIAL.

  THE SHOULDER WEDGE DEVICE MAY BE DISENGAGED AT PAVED DRIVEWAYS, SIDE STREETS, HIGH SHOULDERS, AND OTHER LOCATIONS NOT FEASIBLE TO CONSTRUCT AS APPROVED BY THÉ ENGINEER.



## SHOULDER WEDGE DETAIL

(Resurfacing Projects w/ Widening or with Existing Paved Shoulder having no dropoffs)

- ASPHALT OVERLAY





### SHOULDER WEDGE DETAIL

(Resurfacing Projects w/ NO Widening)

- SHOULDER WEDGE ANGLE =  $30^{\circ}$ 

CONTRACT STANDARDS AND DEVELOPMENT UNIT Office 919-707-6950 FAX 919-250-4119

#### SHOULDER WEDGE **DETAILS**

| ORIGINAL BY:_                                         | T.SPELL DATE: | 7-19-11  |
|-------------------------------------------------------|---------------|----------|
| MODIFIED BY:                                          | DATE:         | 10/16/12 |
| CHECKED BY:                                           | DATE:         |          |
| FILE SPEC s.usr/details/stand/shoulderwedgedetail.dgn |               |          |

# SHOULDER WEDGE DETAIL

(Resurfacing Adjacent to Rutted Shoulder)