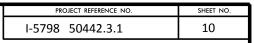

- 1) DETAIL DOES NOT APPLY TO OGAFC AND ULTRA-THIN BONDED WEARING COURSE.
- BACKFILL SHOULDER WITH APPROVED MATERIAL.

  THE SHOULDER WEDGE DEVICE MAY BE DISENGAGED AT PAVED DRIVEWAYS, SIDE STREETS, HIGH SHOULDERS, AND OTHER LOCATIONS NOT FEASIBLE TO CONSTRUCT AS APPROVED BY THÉ ENGINEER.