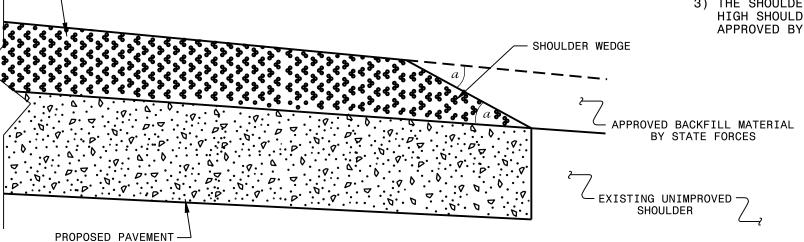

## SHOULDER WEDGE DETAIL

(Resurfacing Projects w/ Widening or with Existing Paved Shoulder having no dropoffs)

- ASPHALT OVERLAY