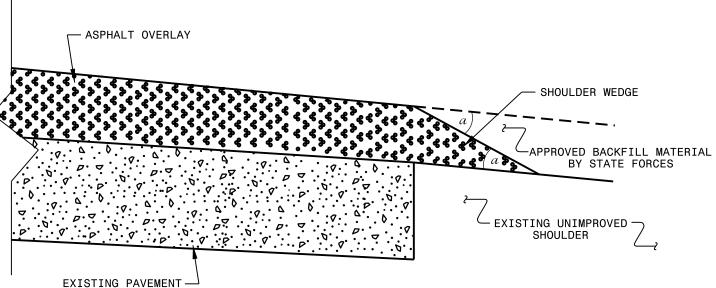

### SHOULDER WEDGE DETAIL

(Resurfacing Projects w/ NO Widening)

- SHOULDER WEDGE ANGLE =  $30^{\circ}$ 

CONTRACT STANDARDS AND DEVELOPMENT UNIT Office 919-707-6950 FAX 919-250-4119