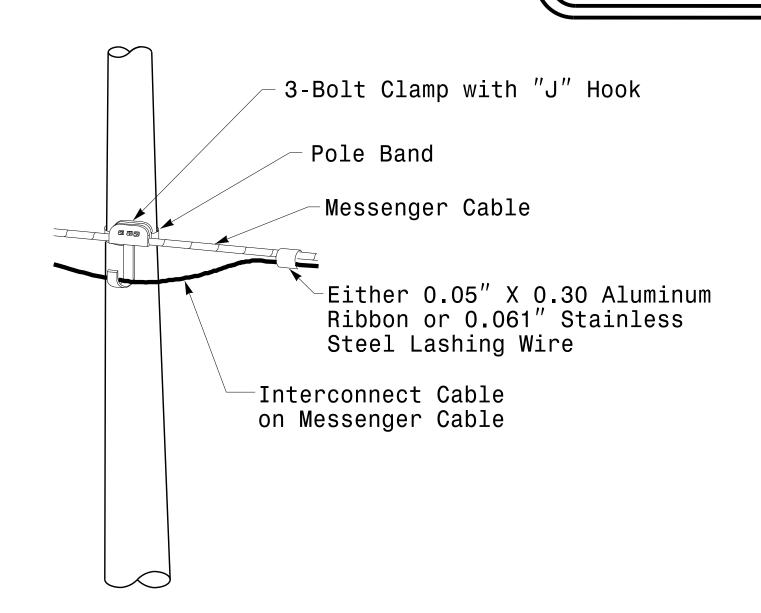

## Strain Pole Attachments

## NOTE:

- 1. Strap all signal cables to the side of the pole with  $34^{\prime\prime}$  stainless steel straps when the distance between the spanwire attachment clamp and the weatherheads exceeds  $3^{\prime}$ - $0^{\prime\prime}$ .
- 2. Provide minimum two spanwire pole clamps per pole.
- 3. It is prohibited to attach two span wires at one pole clamp.
- 4. For general requirements refer to NCDOT Standard Specifications for Roadway and Structures, January 2018.

PROJECT ID. NO. SHEET NO.

U-5114 Sig.M6

**\$** 

Stra



## Attachment of Cable to Intermediate Metal Pole



## Metal Pole Grounding Detail For Strain Pole and Mast Arm



S:\*ITS&SU\*ITS Signals\*Signal Design Section\*Eastern Region\*M Sheets\*2016\*2014 Sig.M6 Std. Fabrication Details—Stra rnzinser