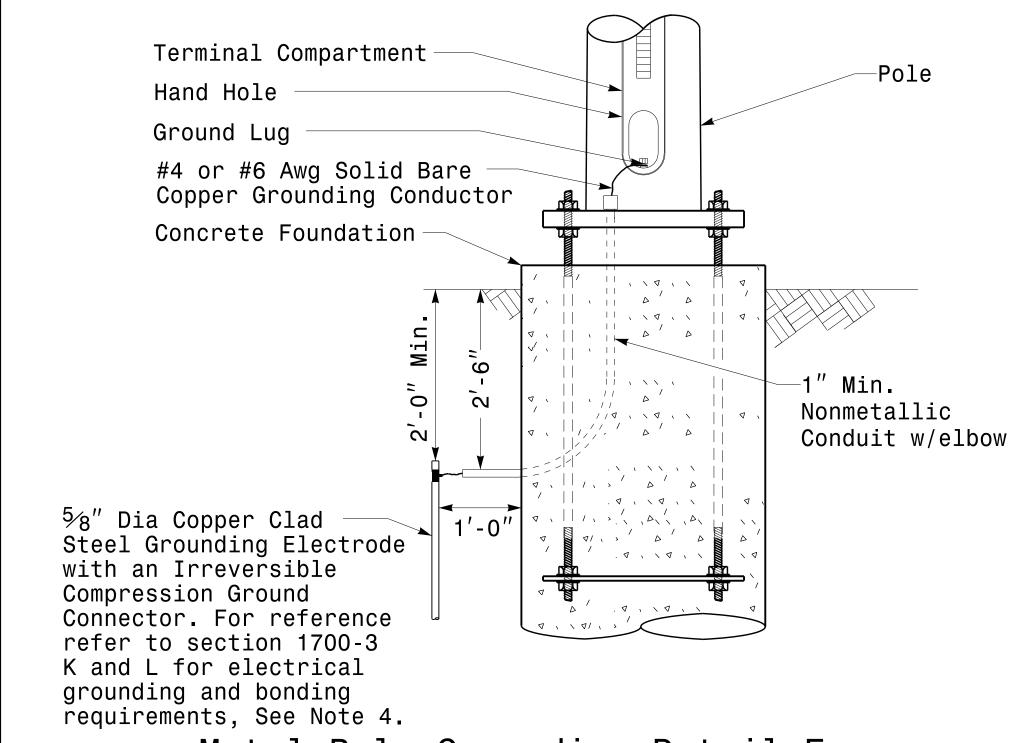

## Metal Pole Grounding Detail For Strain Pole and Mast Arm

S:\*ITS&SU\*ITS Signals\*Signal Design Section\*Eastern Region\*M Sheets\*2016\*2014 Sig.M6 Std. Fabrication Details—Stra rnzinser