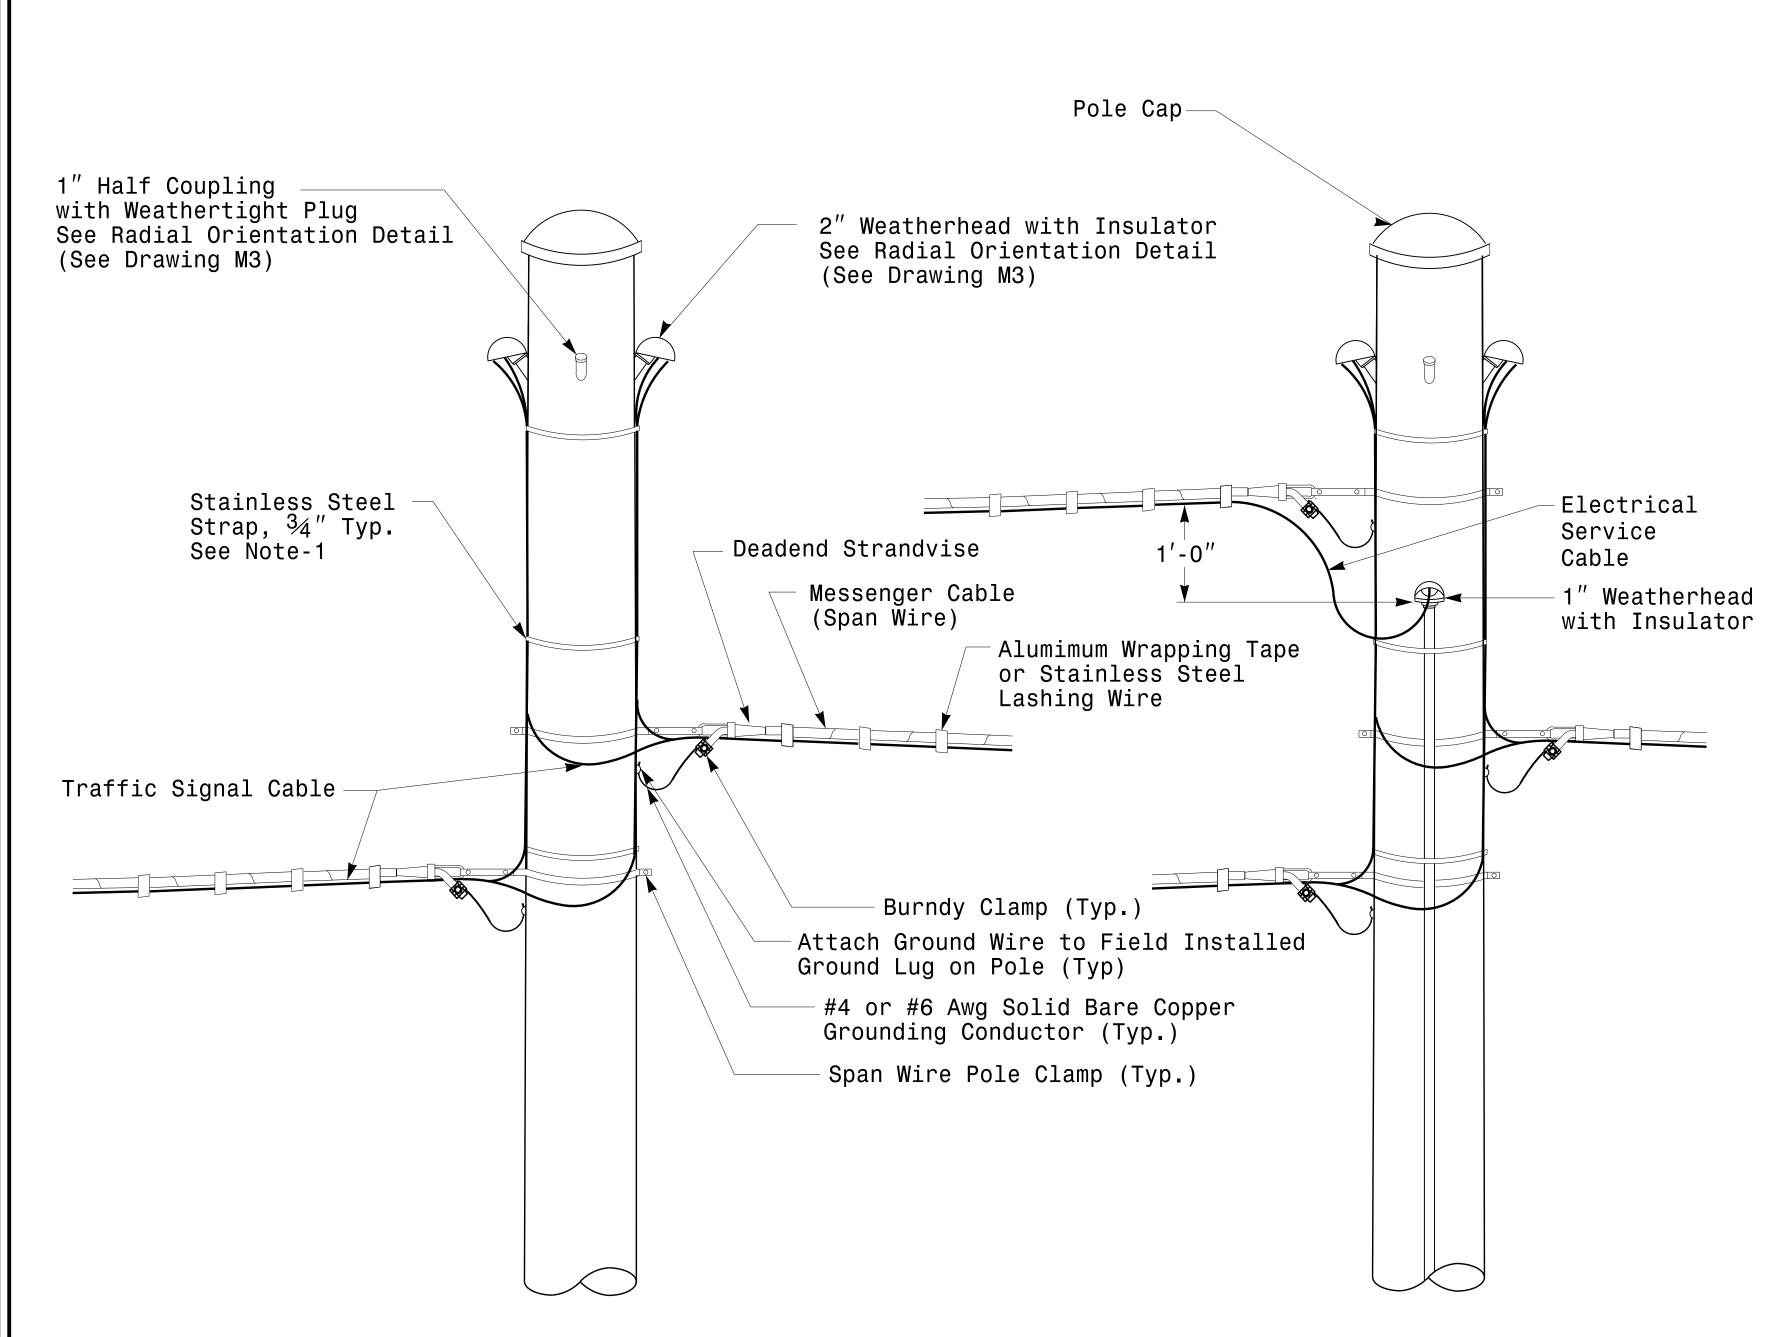

## Strain Pole Attachments

## NOTE:

- 1. Strap all signal cables to the side of the pole with  $34^{\prime\prime}$  stainless steel straps when the distance between the spanwire attachment clamp and the weatherheads exceeds  $3^{\prime}$ - $0^{\prime\prime}$ .
- 2. Provide minimum two spanwire pole clamps per pole.
- 3. It is prohibited to attach two span wires at one pole clamp.
- 4. For general requirements refer to NCDOT Standard Specifications for Roadway and Structures, January 2018.