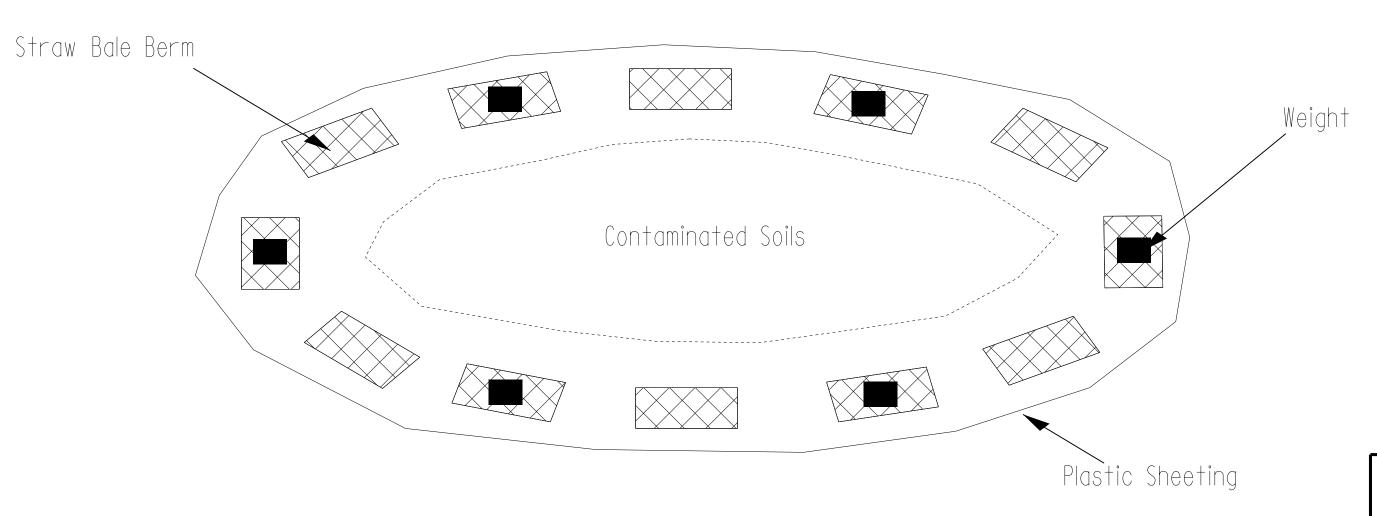

| PROJECT REFER                                       | ENCE NO. | SHEET |
|-----------------------------------------------------|----------|-------|
| U-5114                                              |          | 2H-1  |
| GEOENVIRONMENTAL<br>ENGINEER                        | ENGIN    | EER   |
| SEAL 31499  Cyrus Parker 8/12/2016  C96492AF5E824DF |          |       |

## Detailfor Temporary Containment of Contaminated Soil

Cross-Section View





## Map View



## GEOTECHNICAL ENGINEERING UNIT

- **EASTERN REGIONAL OFFICE** 
  - ☐ WESTERN REGIONAL OFFICE X CONTRACT OFFICE

STATE OF NORTH CAROLINA DEPARTMENT OF TRANSPORTATION **RALEIGH** 

## STOCKPILE CONTAINMENT DETAIL

| REVISIONS |      |     |    |      |  |  |
|-----------|------|-----|----|------|--|--|
| BY        | DATE | NO. | BY | DATE |  |  |
|           |      | 3   |    |      |  |  |
|           |      | 4   |    |      |  |  |

PREPARED BY: REVIEWED BY: