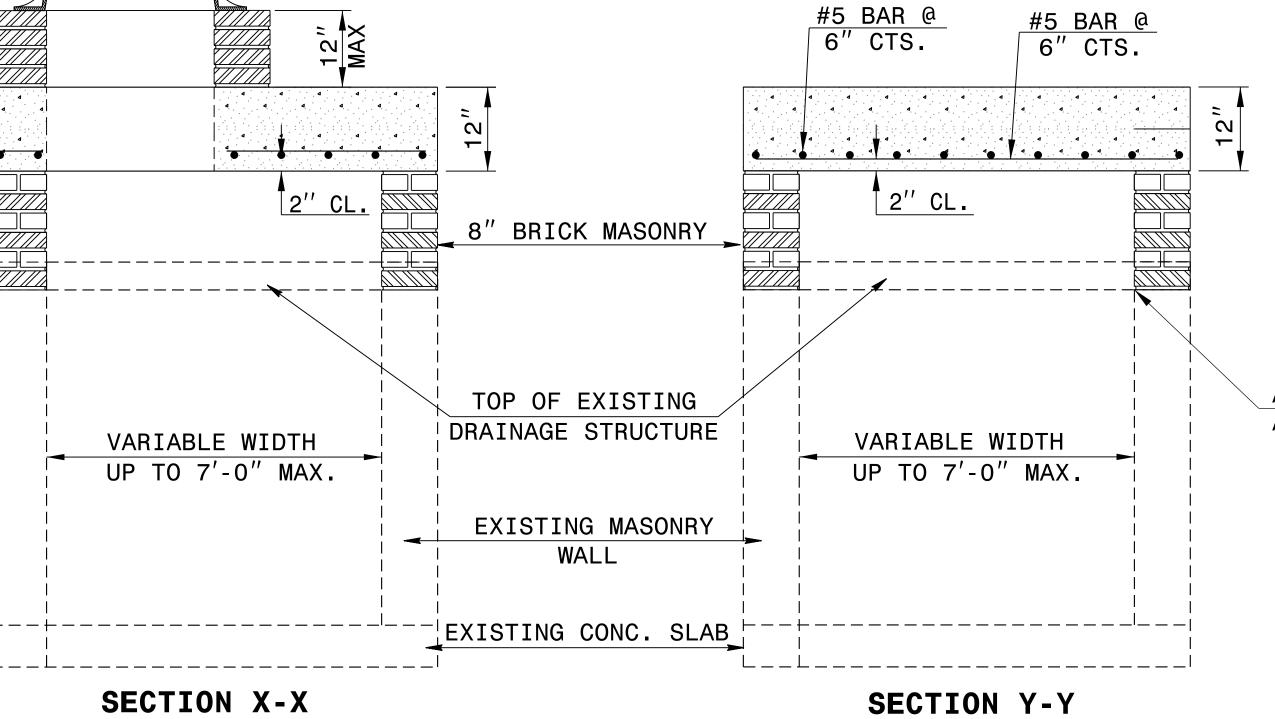

## GENERAL NOTES:

CONSTRUCT IN ACCORDANCE WITH SECTION 859 OF THE STANDARD SPECIFICATIONS.

FIELD VERIFY THE DIMENSIONS FOR THE EXISTING BOXES.

|                             | BIL  | L OF MA | TERIALS                                     |
|-----------------------------|------|---------|---------------------------------------------|
| MACONDV                     |      |         |                                             |
| MASONRY                     |      |         |                                             |
| TOP SLAB CONCRETE CLASS "A" |      |         | A" .037YDS <sup>3</sup> PER FT <sup>2</sup> |
| BRICK MASONRY               |      |         | .025YDS <sup>3</sup> PER FT <sup>2</sup>    |
| ·                           |      |         |                                             |
| REINFORCING STEEL           |      |         | 7.64LBS PER FT <sup>2</sup>                 |
|                             |      |         |                                             |
| MANHOLE OPTION QUANTITIES   |      |         |                                             |
| SIZE                        | QTY. | LENGTH  | REINF. STEEL LBS.                           |
| #5 DIAG.                    | 8    | 1'-1"   | 9.04                                        |

## NOTE:

CONCRETE AND REINFORCING STEEL QUANTITIES BASED ON SQUARE FOOT AREA OF THE PROPOSED TOP SLAB FOR THE EXISTING DRAINAGE STRUCTURE.

BRICK MASONRY QUANTITY IS BASED ON THE TOTAL SQUARE FOOTAGE OF EXTERIOR WALL SURFACE AREA TO BE CONSTRUCTED.

ALIGN PROPOSED BRICK VERTICAL
ADJUSTMENT TO INNER FACE OF WALL

CONTRACT STANDARDS AND DEVELOPMENT UNIT Office 919-707-6950 FAX 919-250-4119

DETAIL TO CONVERT EXISTING TRAFFIC BEARING DROP INLET OR CATCH BASIN TO TRAFFIC BEARING JUNCTION BOX (MANHOLE OPTIONAL)