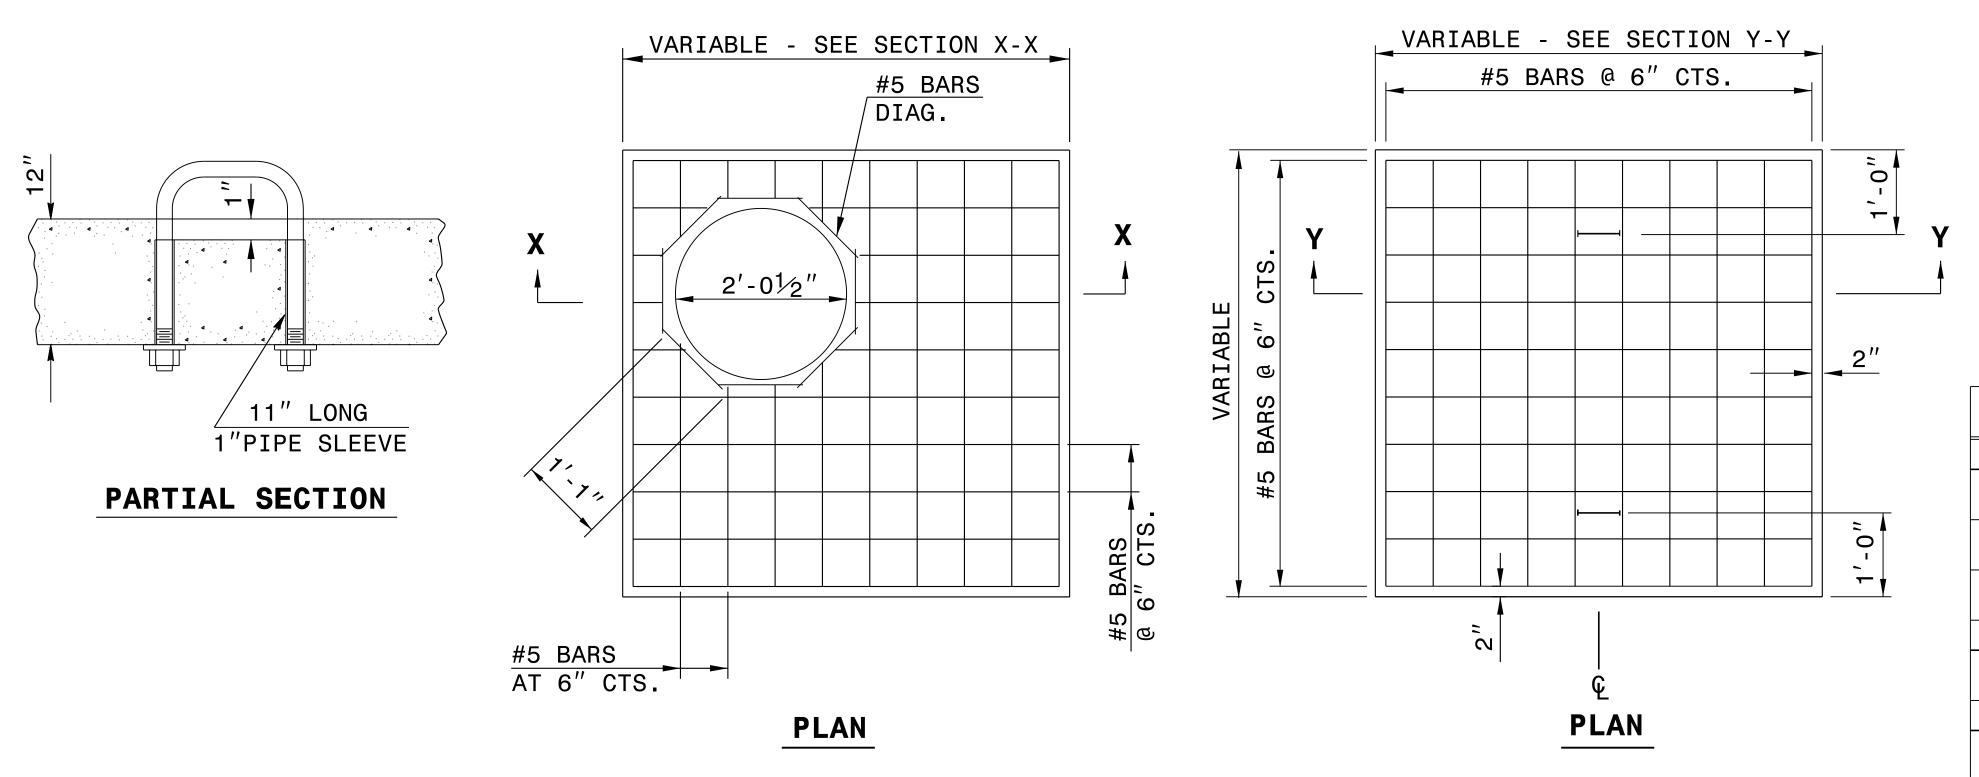

PROJECT REFERENCE NO. SHEET NO.

U-5114 2C-4

MANHOLE COVER & FRAME

SEE STD. NO. 840.54

## GENERAL NOTES:

CONSTRUCT IN ACCORDANCE WITH SECTION 859 OF THE STANDARD SPECIFICATIONS.

FIELD VERIFY THE DIMENSIONS FOR THE EXISTING BOXES.

|                             | BIL  | L OF MA | TERIALS                                     |
|-----------------------------|------|---------|---------------------------------------------|
| MACONDV                     |      |         |                                             |
| MASONRY                     |      |         |                                             |
| TOP SLAB CONCRETE CLASS "A" |      |         | A" .037YDS <sup>3</sup> PER FT <sup>2</sup> |
| BRICK MASONRY               |      |         | .025YDS <sup>3</sup> PER FT <sup>2</sup>    |
| ·                           |      |         |                                             |
| REINFORCING STEEL           |      |         | 7.64LBS PER FT <sup>2</sup>                 |
|                             |      |         |                                             |
| MANHOLE OPTION QUANTITIES   |      |         |                                             |
| SIZE                        | QTY. | LENGTH  | REINF. STEEL LBS.                           |
| #5 DIAG.                    | 8    | 1'-1"   | 9.04                                        |

## NOTE:

CONCRETE AND REINFORCING STEEL QUANTITIES BASED ON SQUARE FOOT AREA OF THE PROPOSED TOP SLAB FOR THE EXISTING DRAINAGE STRUCTURE.

BRICK MASONRY QUANTITY IS BASED ON THE TOTAL SQUARE FOOTAGE OF EXTERIOR WALL SURFACE AREA TO BE CONSTRUCTED.

. 9

34" RAD.

2-3"x<sup>1</sup>/<sub>4</sub>" TH

ROUNDED OR SQUARE CUT

WASHERS

DETAIL OF HANDLE

-2-HEX NUTS