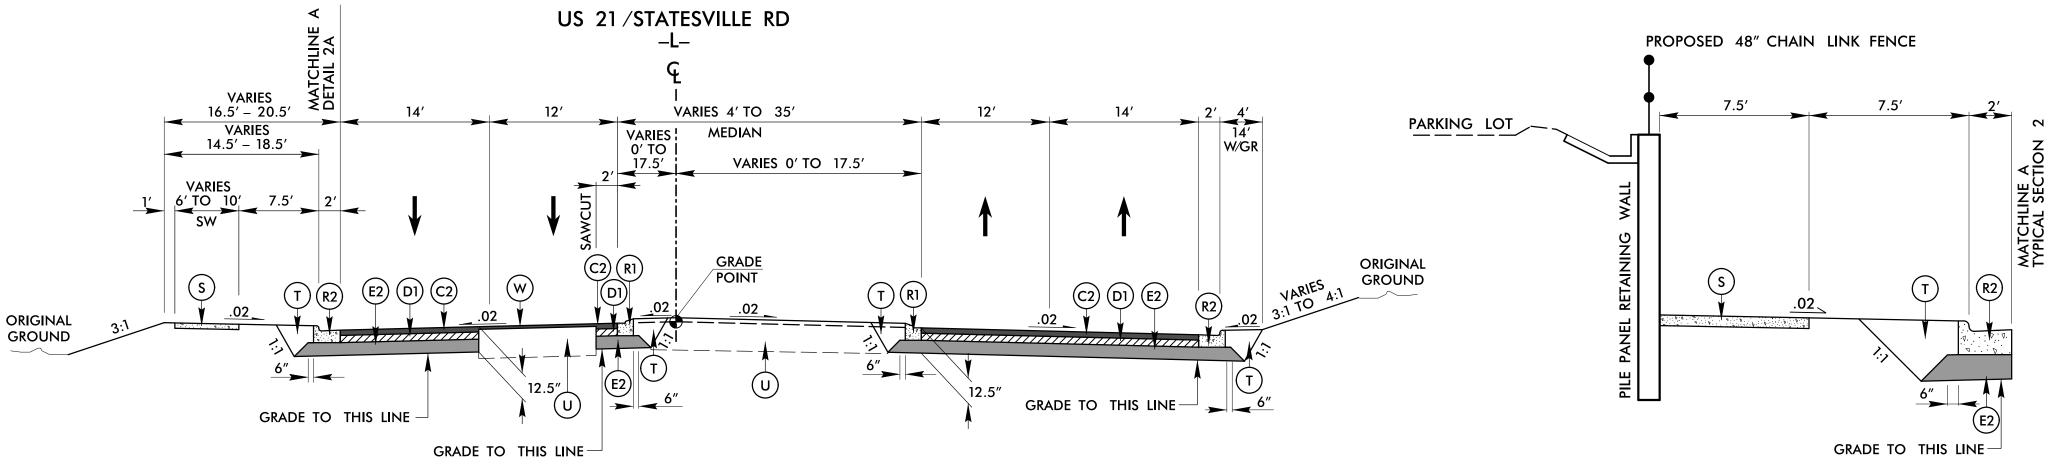

### TYPICAL SECTION NO. 2

-L- STA. 31+64.04 TO 40+85.00 SEE PLANS FOR ISLAND AND SIDEWALK LOCATIONS

## DETAIL 2A

W1 -L- STA. 34+01.99 TO 36+15.20 (LT.) W2 -L- STA. 36+50.09 TO 39+40.64 (LT.)