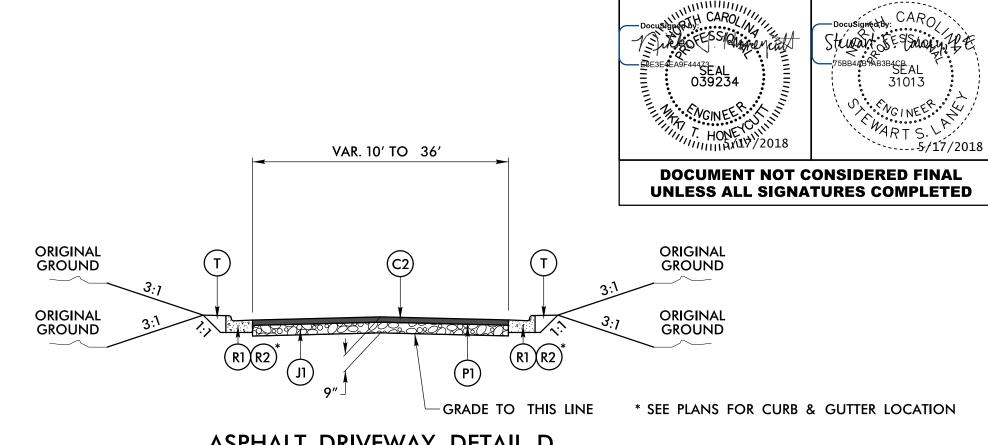

#### ASPHALT DRIVEWAY DETAIL D

APPLY TO ALL EXISTING ASPHALT DRIVEWAYS ALONG: -L- (US 21/STATESVILLE RD) -Y- (GILEAD RD) -SR- (BOULDER PARK DR)