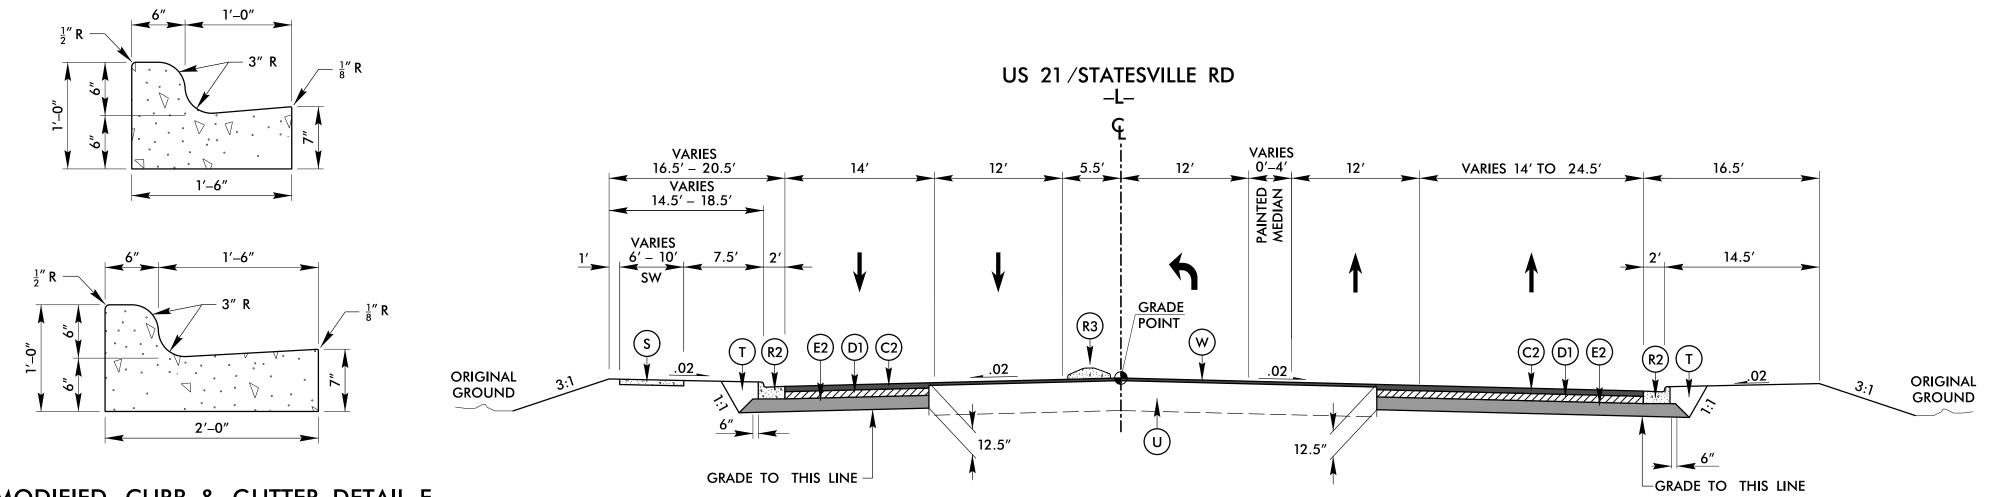

## MODIFIED CURB & GUTTER DETAIL E

TO BE USED FOR DRIVEWAYS AND PARKING LOTS SEE PLANS FOR LOCATIONS

# TYPICAL SECTION NO. 1

-L- STA. 26 + 40.00 TO 31 + 64.04