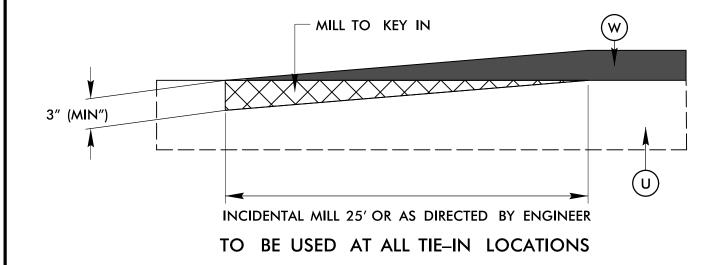

## INCIDENTAL MILLING DETAIL B

ALL PAVEMENT SLOPES 1:1 UNLESS NOTED OTHERWISE

TO BE USED FOR CATS PARK AND RIDE BUS PAVEMENT