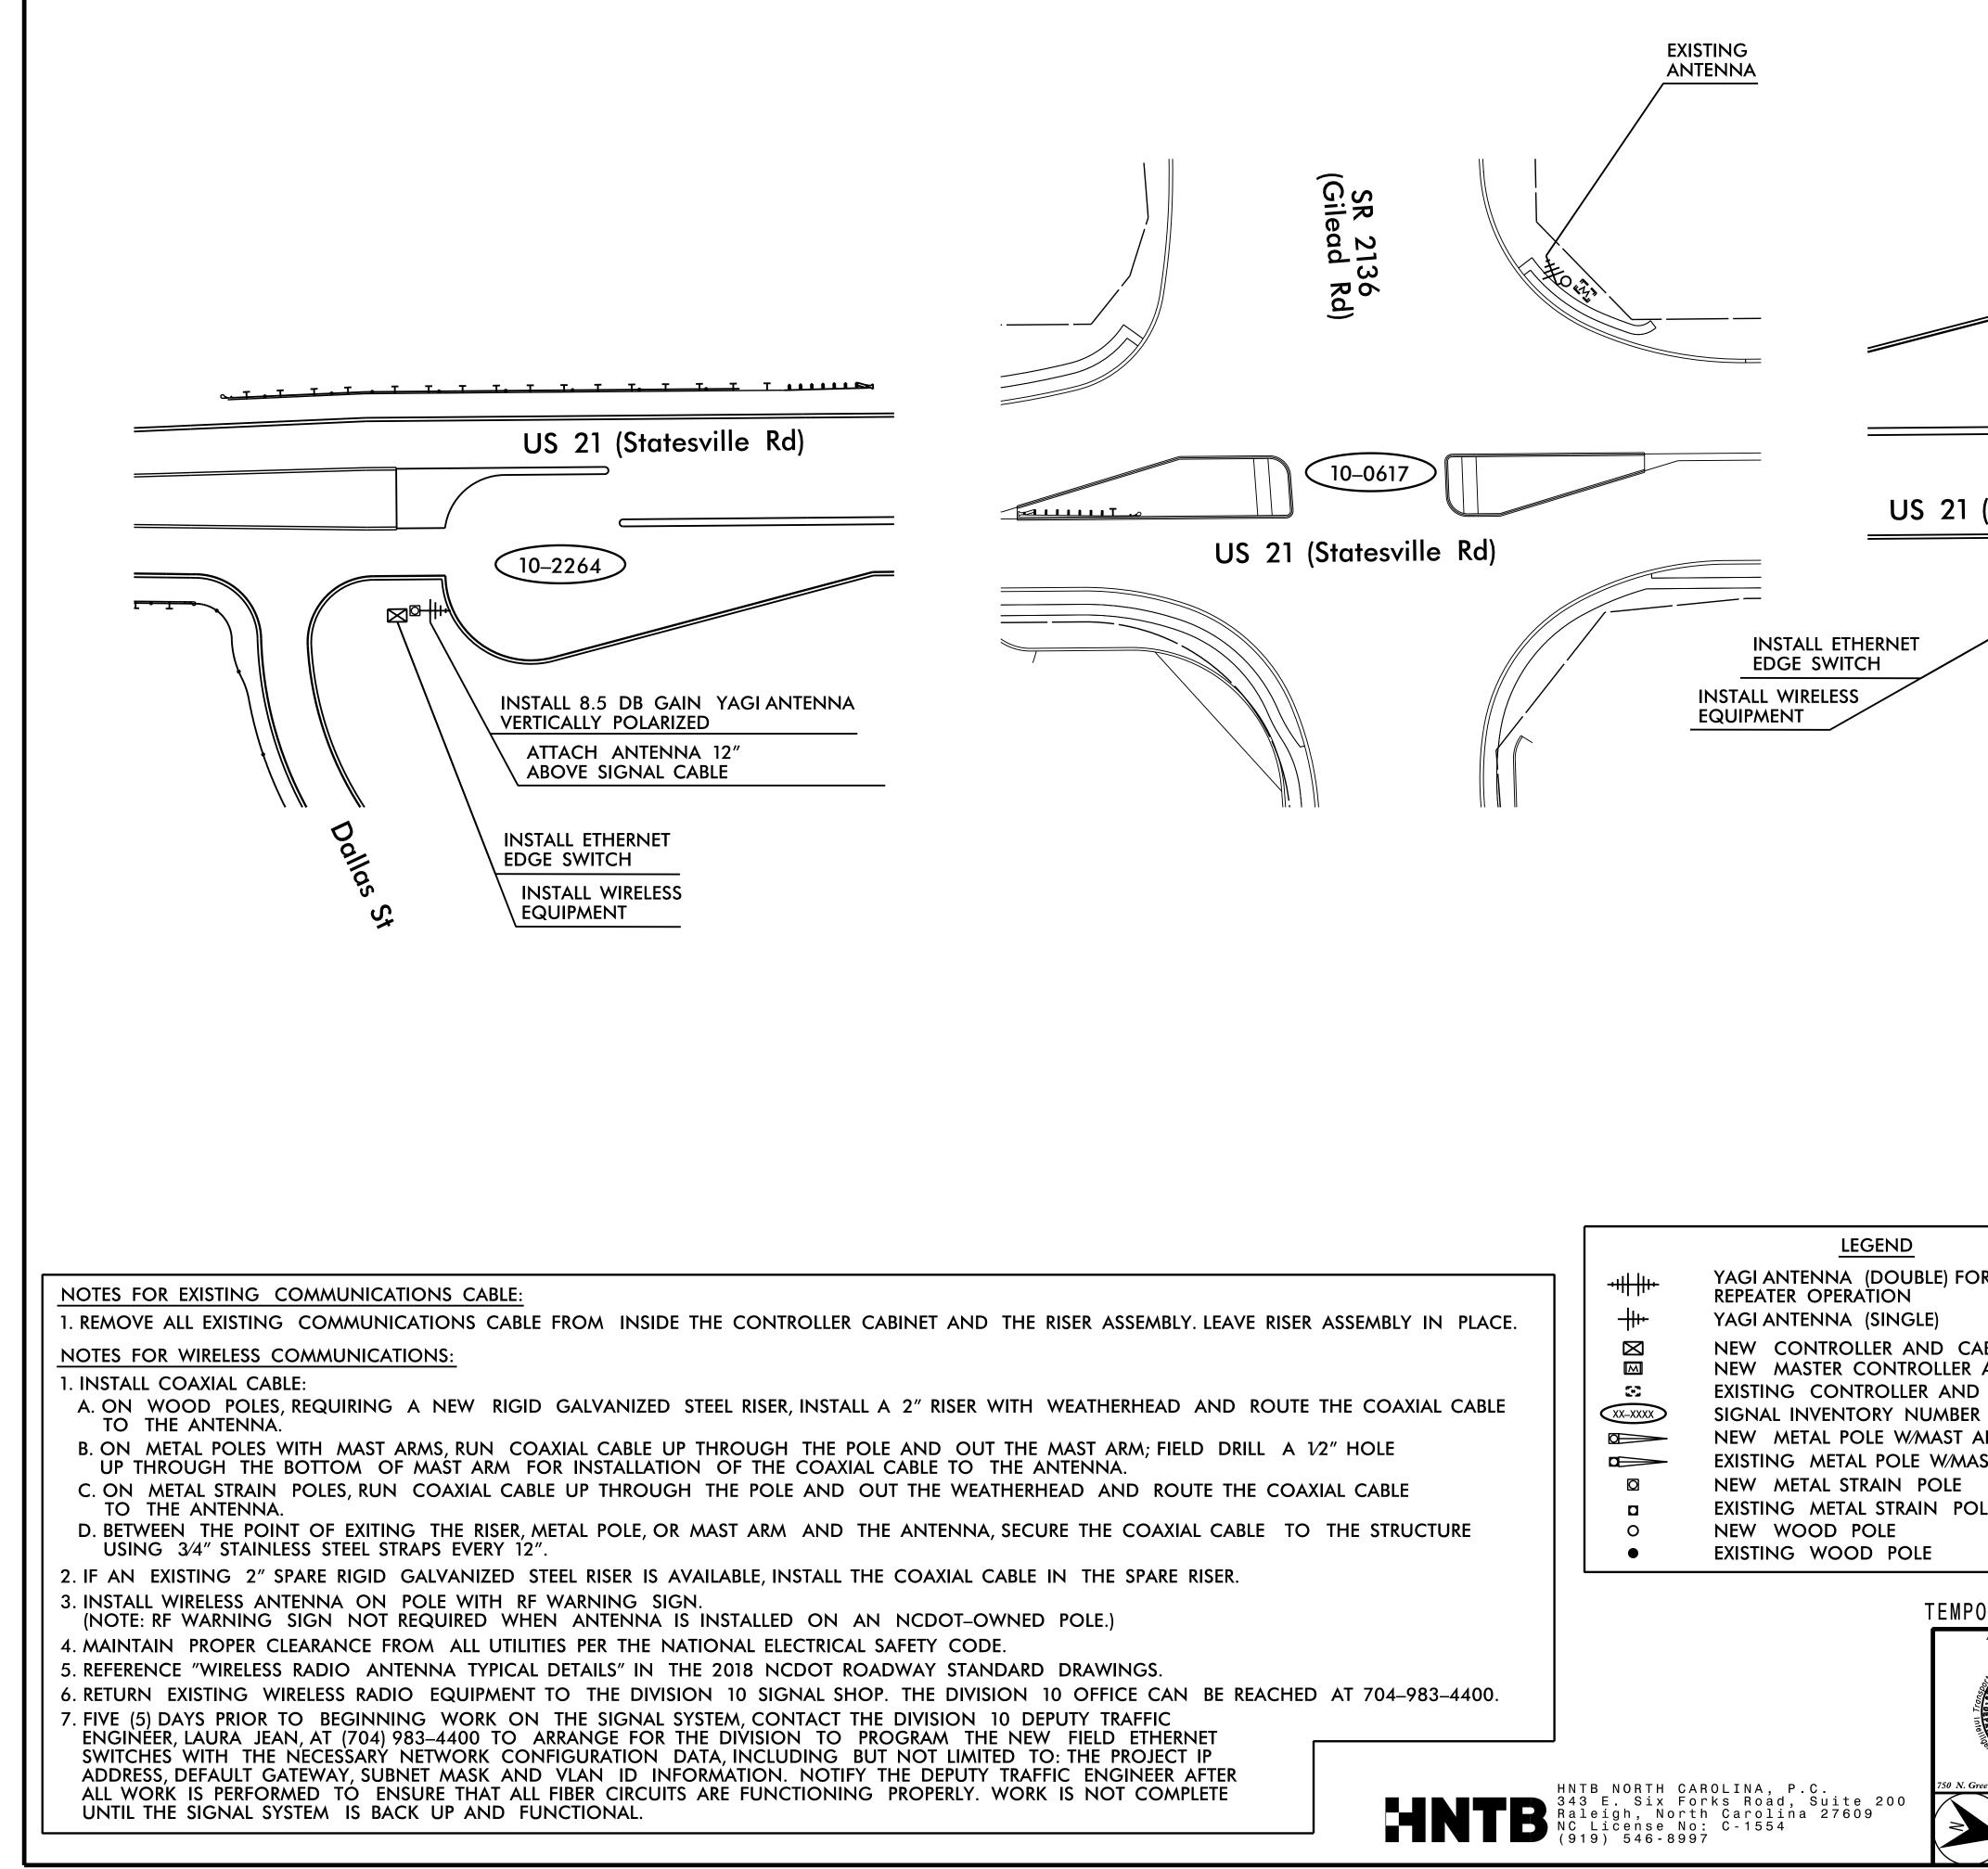

$\bigcirc$ 

|             | LEGEND                                          |  |  |
|-------------|-------------------------------------------------|--|--|
| ┉           | YAGI ANTENNA (DOUBLE) FOR<br>REPEATER OPERATION |  |  |
| -++++-      | YAGI ANTENNA (SINGLE)                           |  |  |
| $\boxtimes$ | NEW CONTROLLER AND CAB                          |  |  |
| M           | NEW MASTER CONTROLLER A                         |  |  |
| 20          | EXISTING CONTROLLER AND                         |  |  |
| XX-XXXX     | SIGNAL INVENTORY NUMBER                         |  |  |
| 0           | NEW METAL POLE W/MAST AR                        |  |  |
|             | EXISTING METAL POLE W/MAST                      |  |  |
| O           | NEW METAL STRAIN POLE                           |  |  |
|             | EXISTING METAL STRAIN POLE                      |  |  |
| 0           | NEW WOOD POLE                                   |  |  |
| •           | EXISTING WOOD POLE                              |  |  |
|             |                                                 |  |  |

|                                                                                                                |                                                 | PROJECT REFERENCE NO.     | SHEET NO. |
|----------------------------------------------------------------------------------------------------------------|-------------------------------------------------|---------------------------|-----------|
|                                                                                                                | L                                               | I-5714 / U-5114           | SCP. 3    |
| INSTALL 8.5<br>VERTICALLY<br>ATTACH ANT<br>ABOVE SIGN<br>INSTALL ETH<br>EDGE SWITC<br>INSTALL WIR<br>EQUIPMENT | POLARIZE<br>TENNA 12<br>AL CABLE<br>ERNET<br>2H | n YAGI ANTENN<br>ED<br>2″ |           |
|                                                                                                                |                                                 |                           |           |
|                                                                                                                |                                                 |                           |           |
| (Statesville Rd) 10–2278                                                                                       |                                                 |                           |           |
| INSTALL 8.5 DB GAIN Y<br>VERTICALLY POLARIZED<br>ATACH ANTENNA I<br>ABOVE SIGNAL CABL                          | 2″                                              |                           |           |
|                                                                                                                |                                                 |                           |           |

|  | < |  |  |  |
|--|---|--|--|--|
|  |   |  |  |  |
|  |   |  |  |  |
|  |   |  |  |  |
|  |   |  |  |  |

BINET AND NEW CABINET CABINET

RM ST ARM

| ORARY PLAN 2                      |                                                                                                                  |              | OT CONSIDERED FINAL<br>GNATURES COMPLETED                                                                                                |
|-----------------------------------|------------------------------------------------------------------------------------------------------------------|--------------|------------------------------------------------------------------------------------------------------------------------------------------|
| Plans Prepared for:               | US 21 (STATESVIL<br>WIRELESS COMMUNICATI<br>Division 10 Mecklenburg Co.<br>PLAN DATE: December 2017 REVIEWED BY: | ONS PLANS    | SEAL<br>ORTH CAROL<br>NORTH CAROL<br>NORTH CAROL<br>SEAL<br>OSI464<br>SEAL<br>OSI464<br>SEAL<br>OSI464                                   |
| eenfield Pkwy. , Garner, NC 27529 | PREPARED BY: J.A. Wagner REVIEWED BY:                                                                            | N.R. Simmons | TAR R. SHUMMAN                                                                                                                           |
| $0 \qquad 50 \\ 1''=50'$          | REVISIONS                                                                                                        |              | -DocuSigned by:<br>Matasha R. Simmon <sup>4</sup> /23/2018<br>-F6DA88DF3AD445A<br>SIGNATURE DATE<br>CADD Filenome: 15714 U5114 SCP-3.dgn |