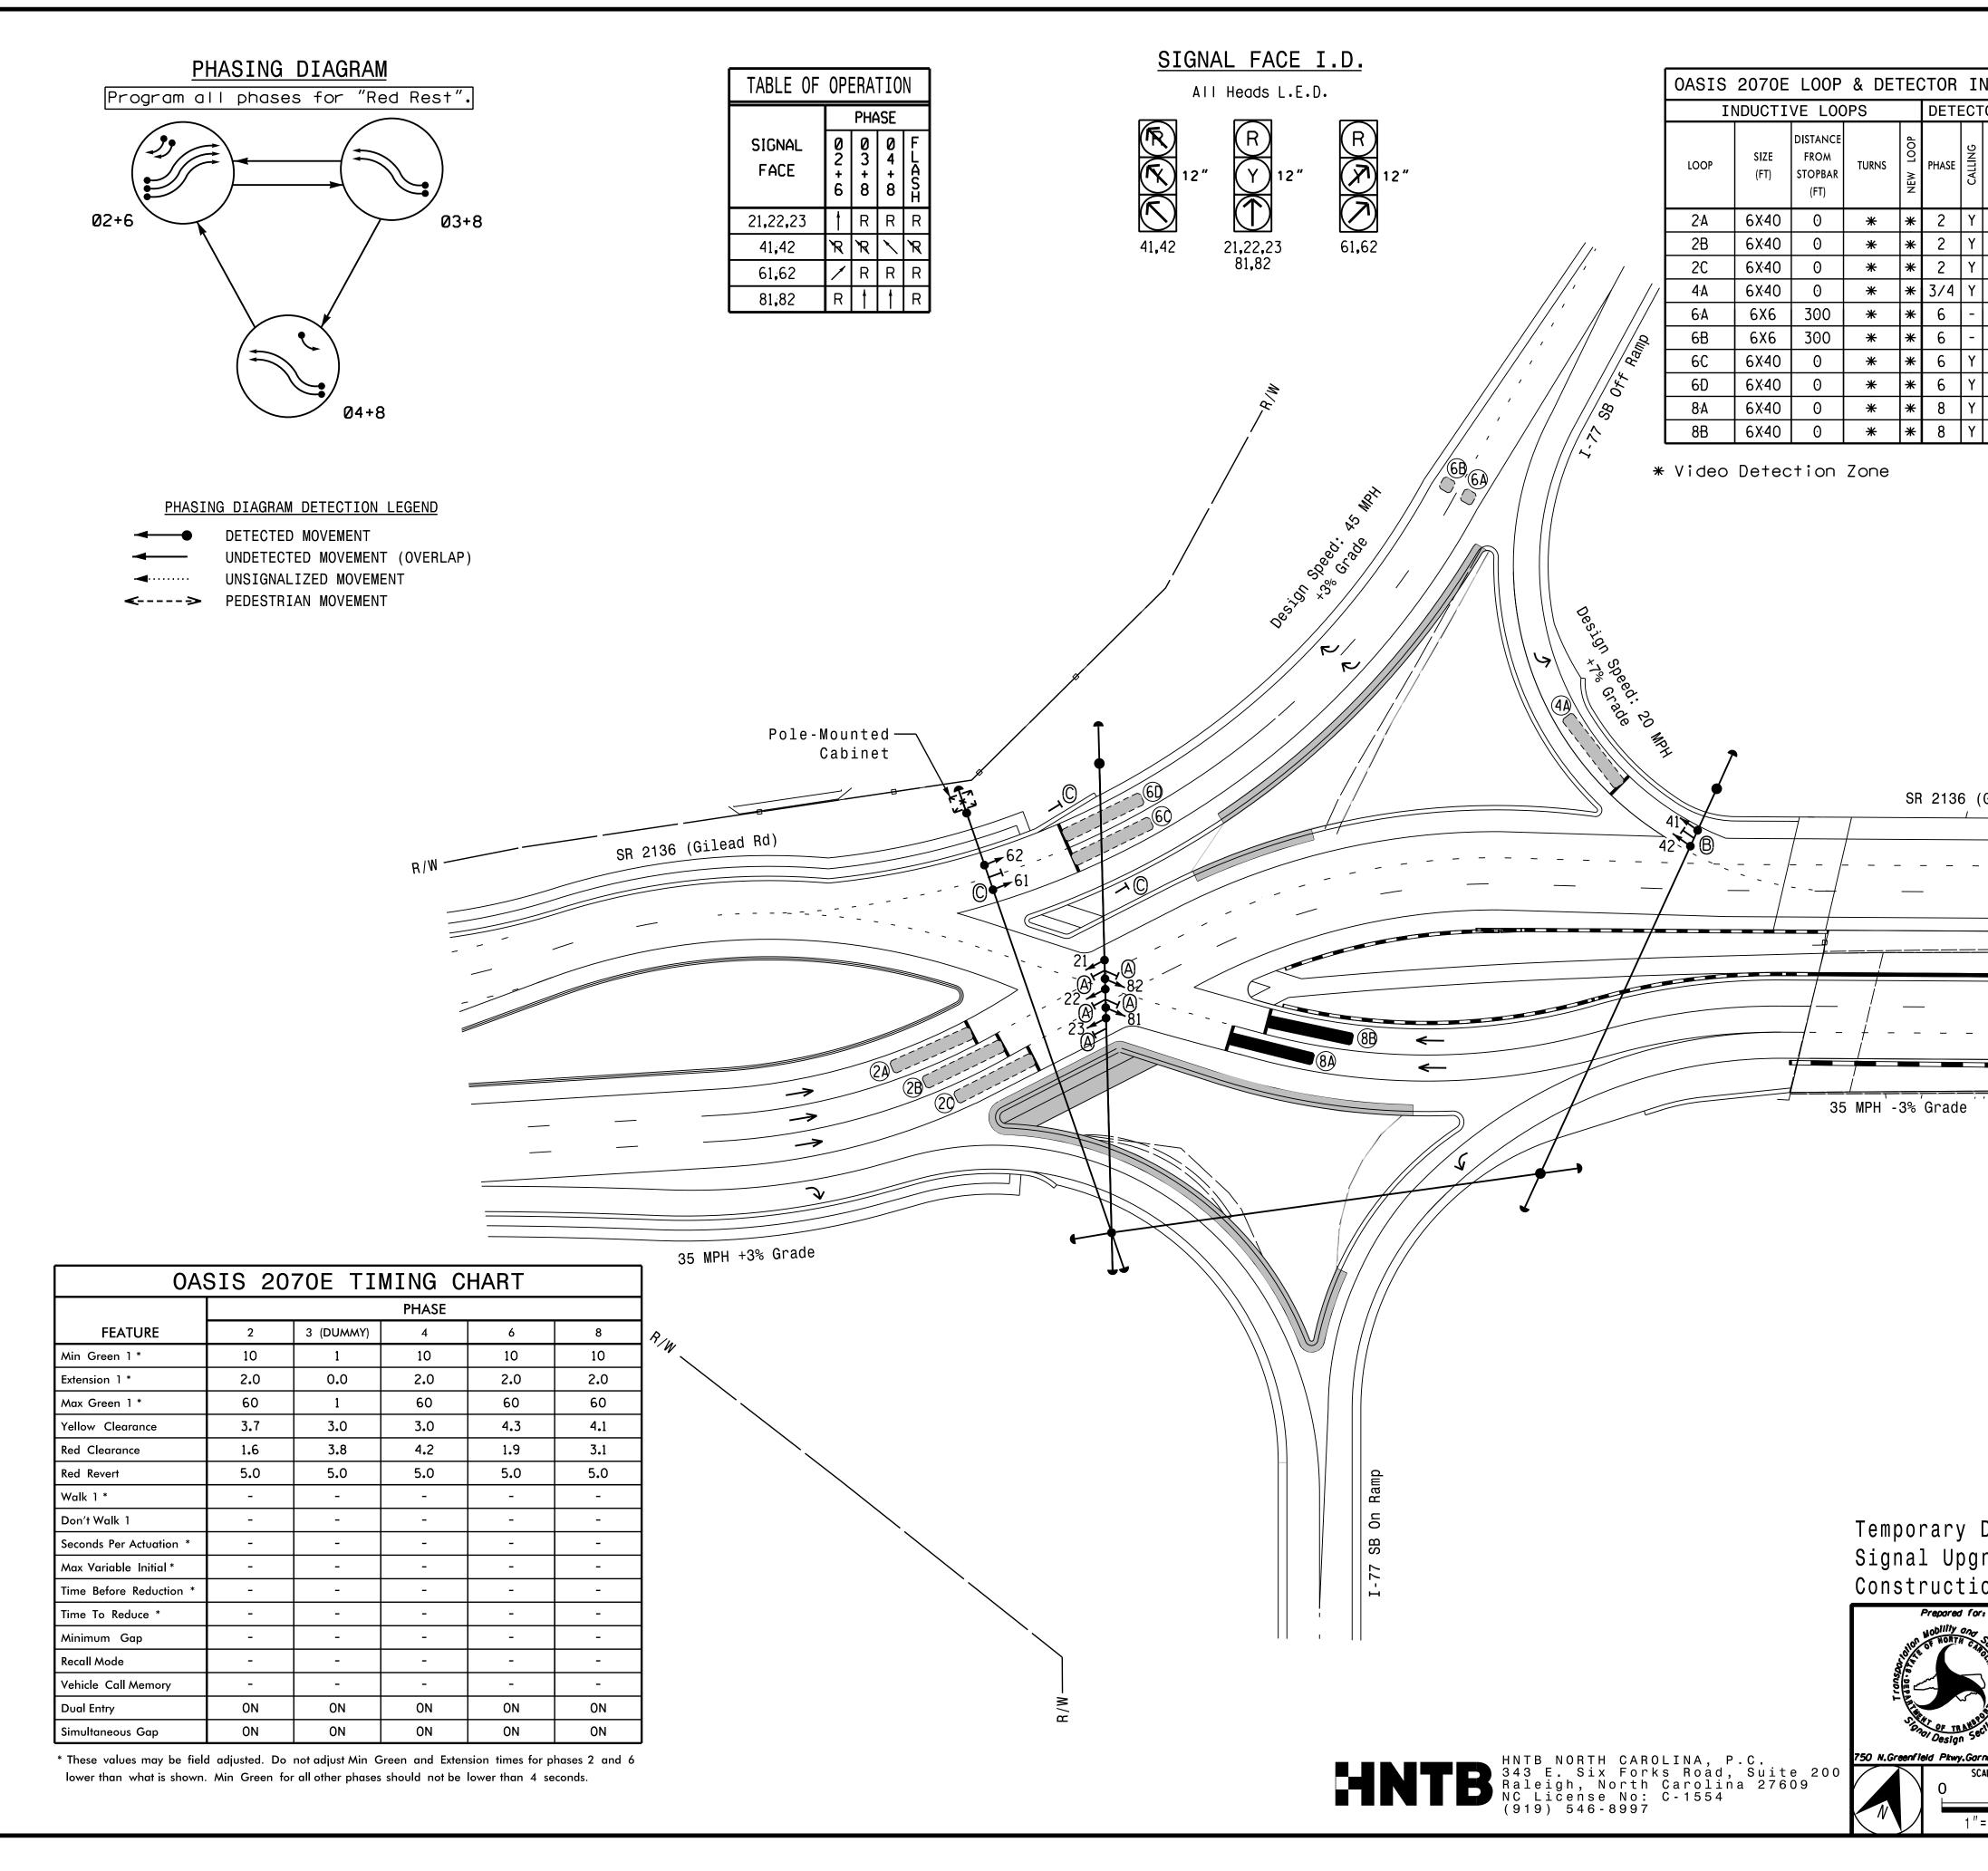

| FEATURE                 | 2   | 3 (DUMMY) | 4   | 6   | 8   |  |
|-------------------------|-----|-----------|-----|-----|-----|--|
| Min Green 1 *           | 10  | 1         | 10  | 10  | 10  |  |
| Extension 1 *           | 2.0 | 0.0       | 2.0 | 2.0 | 2.0 |  |
| Max Green 1 *           | 60  | 1         | 60  | 60  | 60  |  |
| Yellow Clearance        | 3.7 | 3.0       | 3.0 | 4.3 | 4.1 |  |
| Red Clearance           | 1.6 | 3.8       | 4.2 | 1.9 | 3.1 |  |
| Red Revert              | 5.0 | 5.0       | 5.0 | 5.0 | 5.0 |  |
| Walk 1 *                | -   | -         | -   | -   | -   |  |
| Don't Walk 1            | -   | -         | -   | -   | -   |  |
| Seconds Per Actuation * | -   | -         | -   | -   | -   |  |
| Max Variable Initial *  | -   | -         | -   | -   | -   |  |
| Time Before Reduction * | -   | -         | -   | -   | -   |  |
| Time To Reduce *        | -   | -         | -   | -   | -   |  |
| Minimum Gap             | -   | -         | -   | -   | -   |  |
| Recall Mode             | -   | -         | -   | -   | -   |  |
| Vehicle Call Memory     | -   | -         | -   | -   | -   |  |
| Dual Entry              | ON  | ON        | ON  | ON  | ON  |  |
| Simultaneous Gap        | ON  | ON        | ON  | ON  | ON  |  |

|                                                    |                                     |                       |           |            |                 |                   |                                                                  |                   |                                                                                         |                                                                       |             | PROJ          | ECT REFERENC                 | E NO.          | SHEE          | T NO. |  |
|----------------------------------------------------|-------------------------------------|-----------------------|-----------|------------|-----------------|-------------------|------------------------------------------------------------------|-------------------|-----------------------------------------------------------------------------------------|-----------------------------------------------------------------------|-------------|---------------|------------------------------|----------------|---------------|-------|--|
|                                                    |                                     |                       |           |            |                 |                   |                                                                  | 7                 |                                                                                         |                                                                       |             | I - :         | 5714 / U-5                   | 114            | Sig.          | 13.0  |  |
| ETECTOR INSTALLATION CHART                         |                                     |                       |           |            |                 |                   |                                                                  | -                 |                                                                                         |                                                                       | 3 P         | has           | e                            |                |               |       |  |
| •                                                  |                                     |                       |           |            |                 | INITING           | å o                                                              | -                 |                                                                                         |                                                                       | _           |               | lated                        |                |               |       |  |
|                                                    |                                     | CALLING               | EXTENSION | TIME DELAY | STRETCH<br>TIME | DELAY<br>TIME     | EM LOOP<br>V CARD                                                |                   | Gi                                                                                      | lead Road                                                             |             |               |                              | yste           | em            |       |  |
| NEW                                                |                                     | J                     | EXT       | FULL TI    | 1 I/VE          | IIME              | SYSTEM<br>NEW                                                    |                   |                                                                                         | Ν                                                                     | ΙΟΤΙ        | ES            |                              |                |               |       |  |
| *                                                  |                                     | Y                     | Y         | -          | -               | -                 | - *                                                              |                   | Ref                                                                                     | er to "Roc                                                            |             |               | standard                     |                |               |       |  |
| *                                                  |                                     | Y<br>Y                | Y<br>Y    | -          | -               | -                 | - *<br>- *                                                       | -                 | Dra                                                                                     | wings NCD(                                                            | от"         | da†           |                              |                |               |       |  |
| *                                                  | <u> </u>                            | Y                     | Y         | -          | -               | -                 | - *                                                              | _                 |                                                                                         | B and "Sto                                                            |             |               | Roads o                      | nd             |               |       |  |
| *                                                  | <u> </u>                            | -                     | Y         | -          | 2:4             | -                 | - *                                                              | -                 | Specifications for Roads and<br>Structures" dated January 2018.                         |                                                                       |             |               |                              |                |               |       |  |
| *                                                  |                                     | -<br>Y                | Y<br>Y    | -          | 2:4<br>-        | -                 | - *<br>- *                                                       | - 2.              | 2. Do not program signal for late                                                       |                                                                       |             |               |                              |                |               |       |  |
| *                                                  |                                     | Y                     | Y         | -          | -               |                   | - *                                                              | -                 | night flashing operation<br>unless otherwise directed by                                |                                                                       |             |               |                              |                |               |       |  |
| *                                                  |                                     | Y<br>Y                | Y<br>Y    | -          | -               | -                 | - *                                                              | -                 | the                                                                                     | the Engineer.                                                         |             |               |                              |                |               |       |  |
| *                                                  | τ <b>ι</b> δ                        | 1                     | Ĩ         | -          | -               | -                 | -  *                                                             | 3.<br>4.          |                                                                                         | Omit phase 4 during phase 2+6 on.<br>Program controller to clear from |             |               |                              |                |               |       |  |
| ;                                                  | phase 2+6 to phase 4 by progressing |                       |           |            |                 |                   |                                                                  |                   |                                                                                         |                                                                       | ng          |               |                              |                |               |       |  |
| through phase 3.<br>5. Omit phase 3 during phase 4 |                                     |                       |           |            |                 |                   |                                                                  |                   | 4 റ്റ                                                                                   | ۱.                                                                    |             |               |                              |                |               |       |  |
|                                                    |                                     |                       |           |            |                 |                   |                                                                  | 6.                | 6. Phase 3 provides red clearance                                                       |                                                                       |             |               |                              |                |               |       |  |
|                                                    |                                     |                       |           |            |                 |                   |                                                                  |                   | time for vehicles traveling                                                             |                                                                       |             |               |                              |                |               |       |  |
|                                                    |                                     |                       |           |            |                 | 7.                | Eastbound on Gilead Rd.<br>7. Set all detector units to          |                   |                                                                                         |                                                                       |             |               |                              |                |               |       |  |
|                                                    |                                     |                       |           |            |                 |                   |                                                                  | O                 | •                                                                                       | sence mode                                                            |             | +:~~          |                              | har            | de            |       |  |
|                                                    |                                     |                       |           |            |                 |                   |                                                                  | 0•                | <ol> <li>Reposition existing signal heads<br/>numbered 81 and 82 and sign A.</li> </ol> |                                                                       |             |               |                              |                |               |       |  |
|                                                    |                                     |                       |           |            |                 |                   |                                                                  | 9.                | 9. Program all phases for "Red Rest".                                                   |                                                                       |             |               |                              |                |               |       |  |
|                                                    |                                     |                       |           |            |                 | 10.               | 10. Incorporate Video Detection<br>system for vehicle detection. |                   |                                                                                         |                                                                       |             |               |                              |                |               |       |  |
|                                                    |                                     |                       |           |            |                 | 11.               | 11. Provide the Engineer with the                                |                   |                                                                                         |                                                                       |             |               |                              |                |               |       |  |
| S                                                  | R 213                               | 6 ((                  | Gil       | ead        | d Rd)           |                   |                                                                  |                   | Manufacturer's approved<br>Video Detection locations and                                |                                                                       |             |               |                              |                |               |       |  |
|                                                    |                                     |                       |           |            |                 |                   | moui                                                             | nting heig        | ght:                                                                                    | s tc                                                                  | o obtain    |               |                              |                |               |       |  |
|                                                    |                                     |                       |           |            |                 |                   |                                                                  | 12.               | detection zones as shown.<br>12. Maximum times shown in timing                          |                                                                       |             |               |                              |                |               |       |  |
|                                                    |                                     |                       |           |            |                 |                   |                                                                  | . 2 •             | chart are for free-run                                                                  |                                                                       |             |               |                              |                |               |       |  |
|                                                    |                                     |                       |           |            |                 |                   |                                                                  |                   | operation only. Coordinated signal system timing values                                 |                                                                       |             |               |                              |                |               |       |  |
|                                                    |                                     |                       |           |            |                 |                   |                                                                  |                   | signal system timing values<br>supersede these values.                                  |                                                                       |             |               |                              |                |               |       |  |
|                                                    |                                     |                       |           |            |                 |                   |                                                                  | 13.               | 13. Closed loop system data:<br>Controller Asset #1106                                  |                                                                       |             |               |                              |                |               |       |  |
| _                                                  | _                                   | -                     |           | _          |                 |                   |                                                                  |                   | CON                                                                                     | ·                                                                     | EGE         |               |                              |                |               |       |  |
|                                                    |                                     | _                     | _         | _          | _               |                   |                                                                  | <u>PR0</u>        | POSED                                                                                   | _                                                                     |             |               |                              | <u>EXIS</u>    | TING          |       |  |
|                                                    |                                     |                       |           |            | =               |                   |                                                                  | С                 | )                                                                                       | Traffi                                                                |             | •             |                              | •              |               |       |  |
| - 3%                                               | Grad                                | e                     |           |            | 1               |                   |                                                                  | C                 | ) <b>→&gt;</b>                                                                          | Modifie                                                               |             | -             | Head                         | N/             | 'A<br>_       |       |  |
|                                                    |                                     |                       |           |            |                 |                   |                                                                  |                   | ,<br>¢                                                                                  | Pedestri                                                              | Siq<br>an S | Signa         | I Head                       |                | •             |       |  |
|                                                    |                                     |                       |           |            |                 |                   |                                                                  | <u> </u>          | ر                                                                                       | With Pus<br>Signal                                                    | h Bu        | tton          | & Sign                       |                | /<br>──►D     |       |  |
|                                                    |                                     |                       |           |            |                 |                   |                                                                  | ŏ                 | _<br>ر                                                                                  | Signal Pole                                                           | wit         | h Sic         | Jewalk Guy                   | •              |               |       |  |
|                                                    |                                     |                       |           |            |                 |                   |                                                                  |                   | Inductive Loop Detector                                                                 |                                                                       |             |               |                              |                |               |       |  |
|                                                    |                                     |                       |           |            |                 |                   |                                                                  | l                 | Controller & Cabinet∠×⊥□Junction Box■                                                   |                                                                       |             |               |                              |                | ک<br>ا        |       |  |
|                                                    |                                     |                       |           |            |                 |                   |                                                                  |                   |                                                                                         | - 2-in Unde                                                           | -           |               |                              |                |               | -     |  |
|                                                    |                                     |                       |           |            |                 |                   |                                                                  | N<br>             | N/A Right of Way ————<br>————————————————————————————————                               |                                                                       |             |               |                              |                | $\rightarrow$ |       |  |
|                                                    |                                     |                       |           |            |                 |                   |                                                                  |                   |                                                                                         | Video D                                                               | )etec       | ction         | Zone                         | C              |               |       |  |
|                                                    |                                     |                       |           |            |                 |                   |                                                                  |                   | DD —                                                                                    | Direc <sup>.</sup><br>Whee                                            |             |               |                              | N/             |               |       |  |
|                                                    |                                     |                       |           |            |                 |                   |                                                                  |                   | Wheelchair Ramp /<br>Construction Zone N/A                                              |                                                                       |             |               |                              |                |               |       |  |
|                                                    |                                     |                       |           |            |                 |                   |                                                                  |                   | Construction Barrier N/A                                                                |                                                                       |             |               |                              |                |               |       |  |
|                                                    |                                     |                       |           |            |                 |                   |                                                                  |                   | (A) Through Arrow "ONLY" Sign (R3-5A) (A) (B) Left Arrow "ONLY" Sign (R3-5L) (B)        |                                                                       |             |               |                              |                |               |       |  |
| iporary Design 4                                   |                                     |                       |           |            |                 |                   |                                                                  |                   |                                                                                         |                                                                       |             |               |                              |                |               |       |  |
| •                                                  |                                     |                       |           |            | •               |                   |                                                                  |                   |                                                                                         |                                                                       |             |               |                              |                |               |       |  |
|                                                    |                                     |                       |           |            | hase            | e V               |                                                                  |                   |                                                                                         |                                                                       |             |               | CONSIDE                      |                |               |       |  |
|                                                    | Prepared                            | 1 for:                |           |            |                 |                   | SR 💈                                                             | 2136 ((           | Gile                                                                                    | ad Road)                                                              |             |               | ~                            | SEAL           |               |       |  |
| iolic                                              | NOUTRY NORT                         | SNO ST                | ol en     |            |                 | ,                 | <u>۲</u> . ۲                                                     | •                 | at                                                                                      | aa nouu)                                                              | ,           |               | State RIA                    | CAR            |               |       |  |
| LOUSDOL                                            |                                     |                       | DIVISI    |            |                 |                   |                                                                  | I-77 S            |                                                                                         | amps                                                                  |             |               | NOTESSION T                  |                |               |       |  |
| 2 11                                               |                                     |                       | TT S      |            | Div             | ision             | 10                                                               | Meckle            |                                                                                         | •                                                                     | tersv       | ville         | XP                           | SEAL<br>031464 | Ś             |       |  |
| ر<br>بر<br>س                                       | Desig                               |                       | 110       | o          | PLAN            | DATE:<br>ARED BY: | Dece                                                             | mber 2017         | REVIE                                                                                   | WED BY: A.D. K]                                                       | links       | siek          | PA<br>SA                     | MOINEE         | A.M.M.        |       |  |
|                                                    | field Pkw                           | y <b>.Gorn</b><br>SCA |           |            |                 | ANLV DI:          | A . H .<br>REVIS                                                 | Thornburg<br>Iows |                                                                                         | WED BY: N.R. S                                                        |             | DINIS<br>DATE | — DocuSigned by:             | - K.           | 1 / 2 2 / 2   | 010   |  |
|                                                    |                                     | ار ر                  |           | 4          | U               |                   |                                                                  |                   |                                                                                         |                                                                       |             |               | Natasha R.<br>FEDADOSIGNA.IU | RE             | D             | ATE   |  |
| $\mathcal{V}$                                      | <b>′</b>                            | 1″=                   | 40′       |            |                 |                   |                                                                  |                   |                                                                                         |                                                                       |             |               | SIG. INVENTO                 | ry no. 1       | 0-110         | 6 T4  |  |