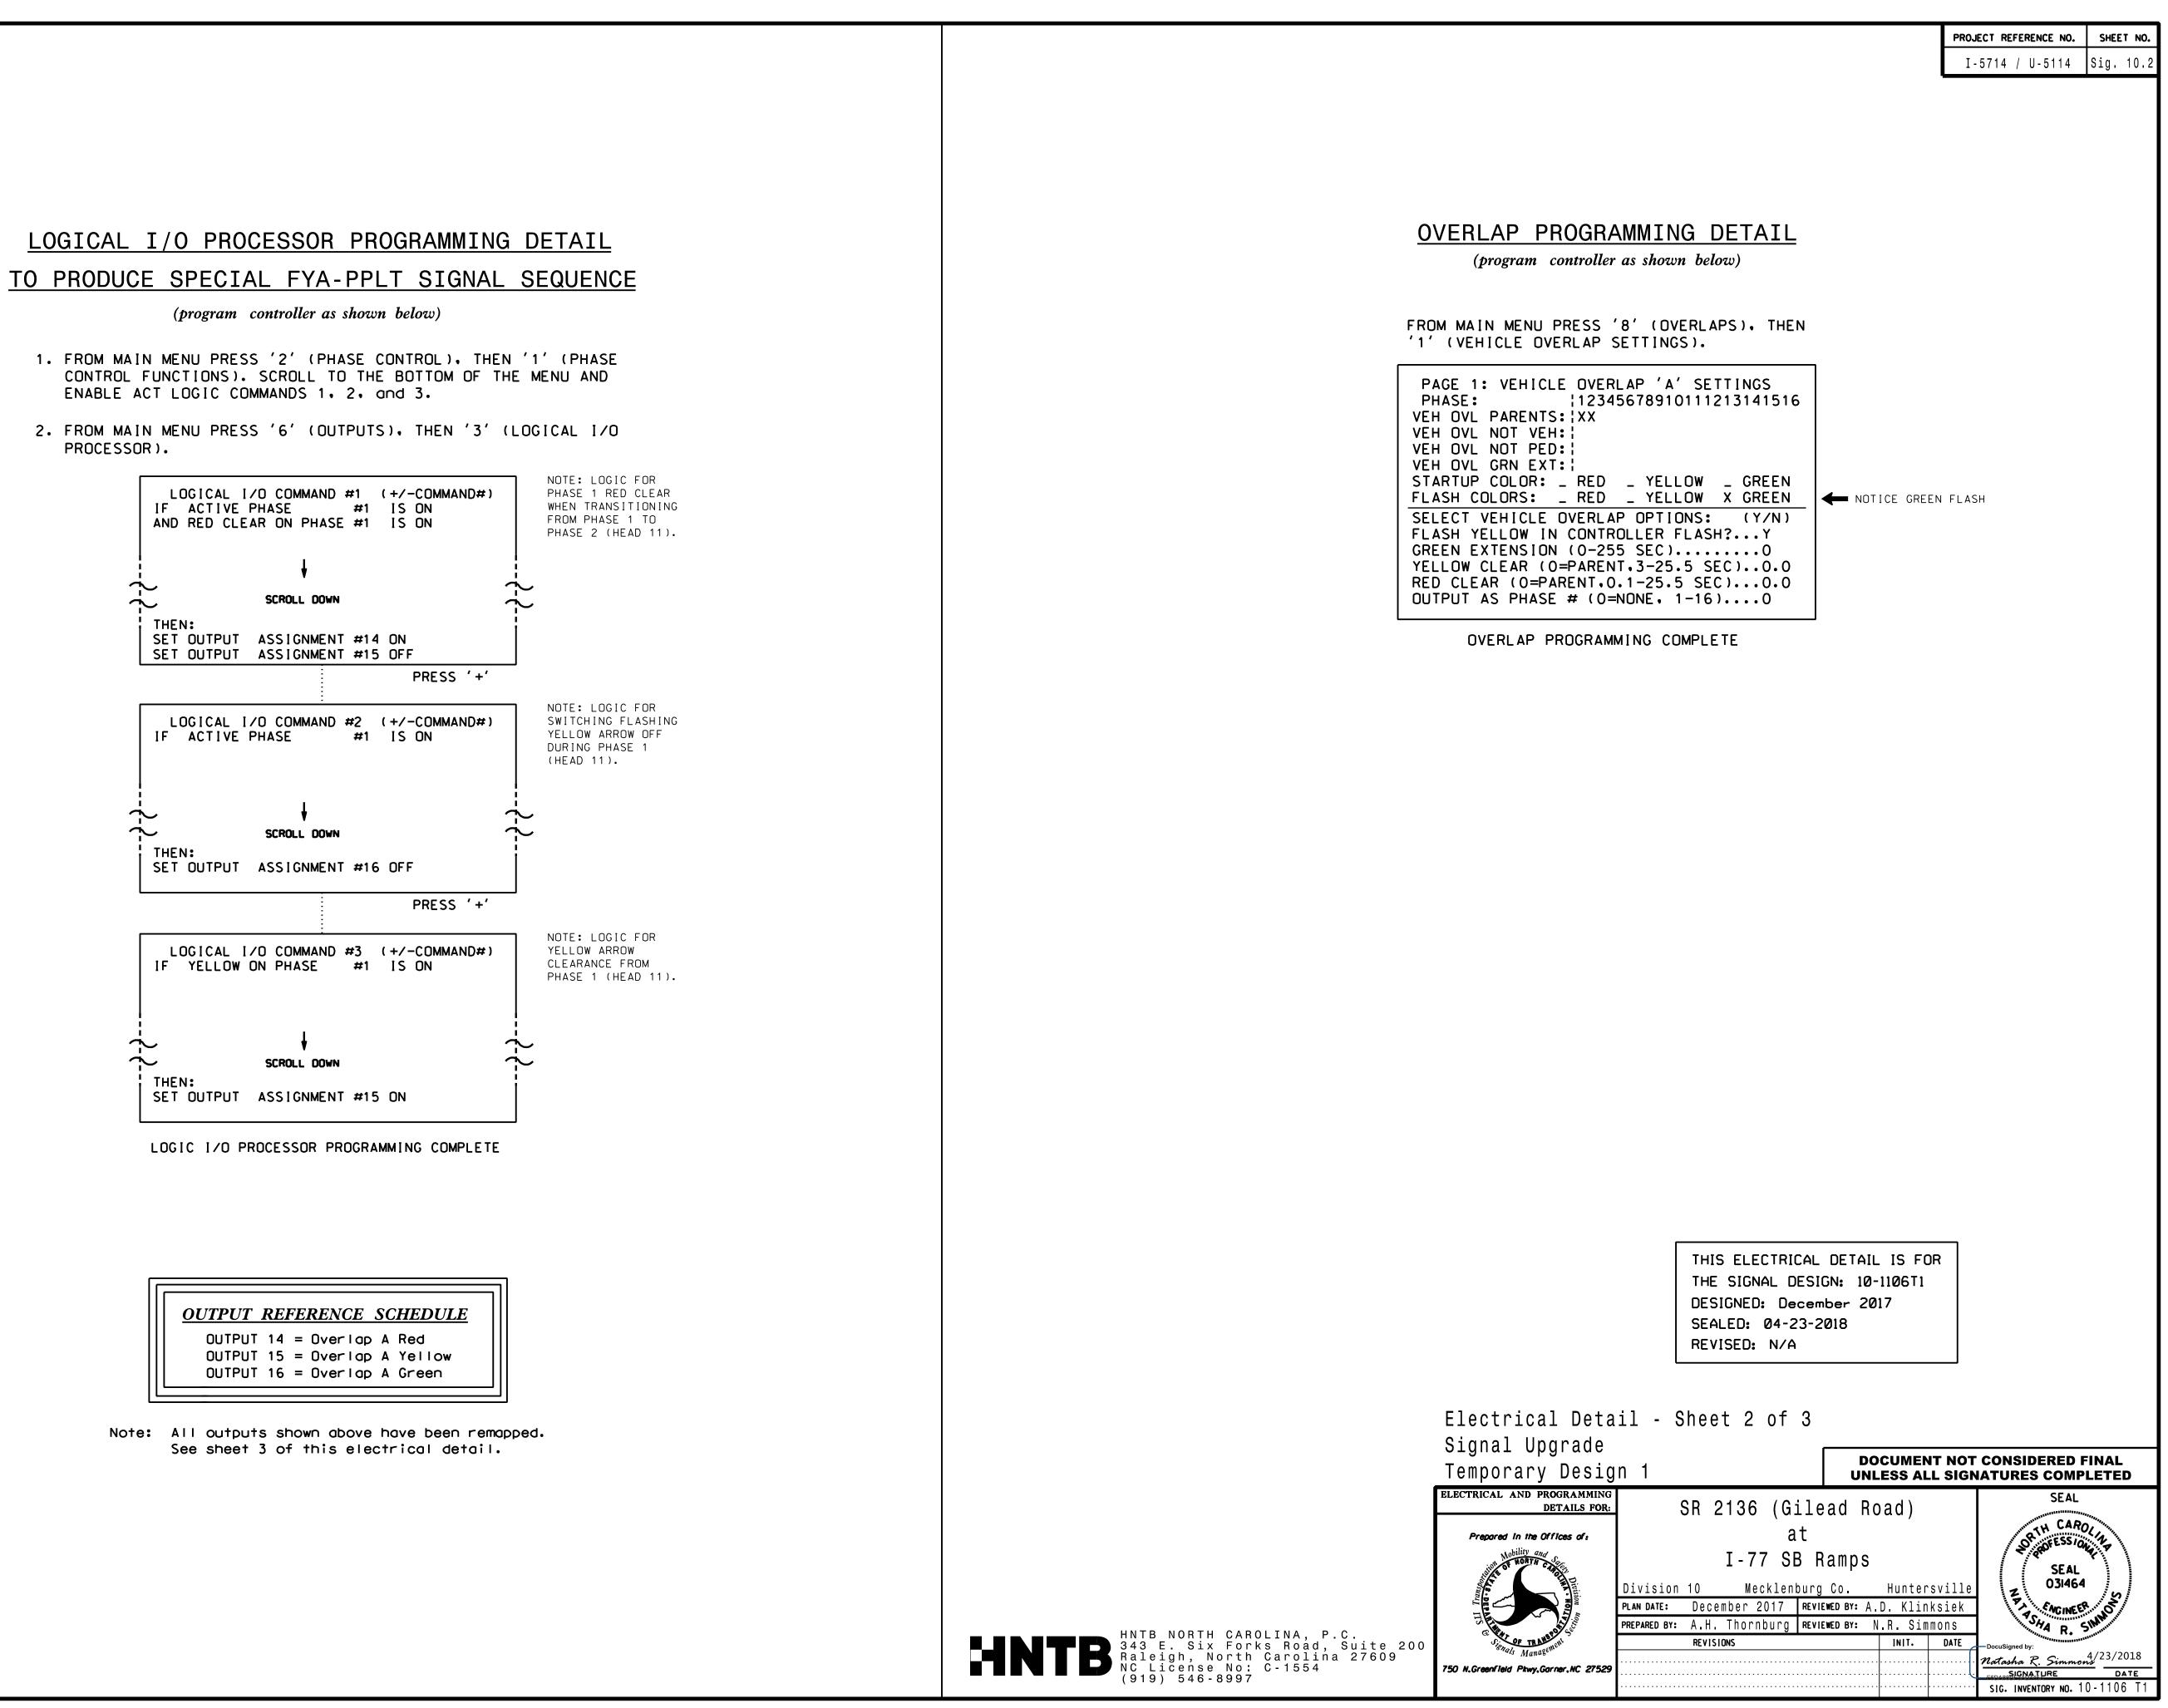

- ENABLE ACT LOGIC COMMANDS 1, 2, and 3.
- PROCESSOR).

| <u>0</u> | UTPUT  | <u>REF</u> | E | RENCE   | <u>sc</u> | HEDULI |
|----------|--------|------------|---|---------|-----------|--------|
|          | OUTPUT | 14         | = | Overlop | A         | Red    |
|          | OUTPUT | 15         | = | Overlap | Α         | Yellow |
|          | OUTPUT | 16         | = | Overlap | Α         | Green  |