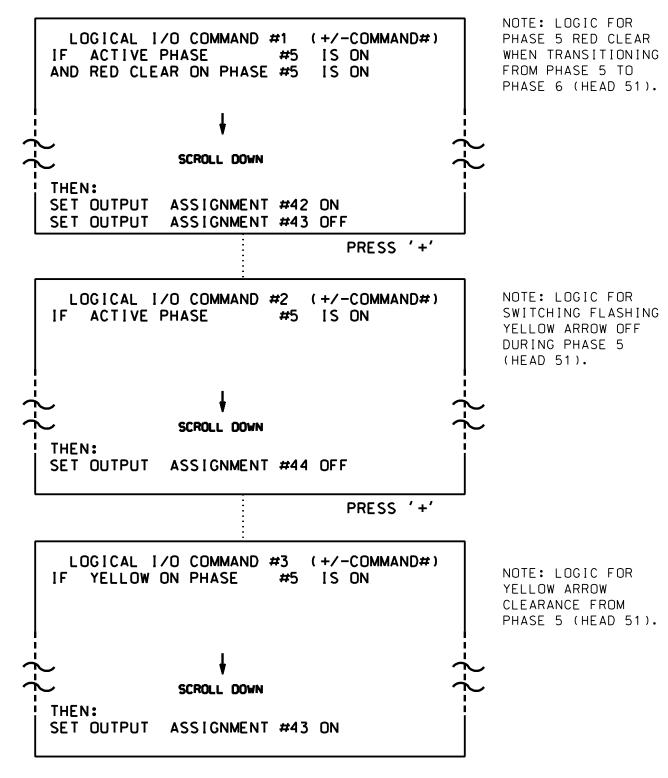

# LOGICAL I/O PROCESSOR PROGRAMMING DETAIL TO PRODUCE SPECIAL FYA-PPLT SIGNAL SEQUENCE

(program controller as shown below)

- 1. FROM MAIN MENU PRESS '2' (PHASE CONTROL), THEN '1' (PHASE CONTROL FUNCTIONS). SCROLL TO THE BOTTOM OF THE MENU AND ENABLE ACT LOGIC COMMANDS 1, 2, AND 3.
- 2. FROM MAIN MENU PRESS '6' (OUTPUTS). THEN '3' (LOGICAL I/O PROCESSOR).

LOGIC I/O PROCESSOR PROGRAMMING COMPLETE

### OUTPUT REFERENCE SCHEDULE

OUTPUT 42 = Overlap C Red OUTPUT 43 = Overlap C Yellow OUTPUT 44 = Overlap C Green